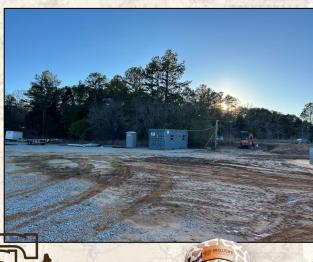

| michael@smalltownproperties.com | Information is believed to be accurate but not guaran

2622 West Jackson Avenue is a newly listed commercial lot located within the heavily populated retail/commercial district of Jackson Avenue in Oxford, MS. Currently, some of the surrounding businesses include Wal-Mart, Dick's Sporting Goods, Home Depot, Planet Fitness, Chick-fil-A, McAlister's, Connie's Chicken, and several other national name franchises. The Lafayette County property is approximately 1.09 acres, 47,480 square feet, rectangular in shape and has visibility from West Jackson Avenue and Highway 6 (US 278). Situated on the south side of West Jackson Avenue, the location is approximately 700 feet from the intersection of Highway 6 (US 278) and West Jackson Avenue. There is ingress and egress from West Jackson Avenue and an adjoining retail center to the east. The property is accessible using a shared drive with the newly constructed Connie's Chicken. The topography is flat and ready to build with adequate drainage and no existing structures. This site is currently zoned Suburban Center District (SCN) and, according to FEMA maps, is not located within a floodplain. The University of Mississippi, with an enrollment of over 16,000, is located one mile to the east and is easily accessible from West Jackson Avenue and Highway 6 (US 278). Interstate 55 (Batesville, MS) is roughly 23 miles to the west while US Highway 45 (Tupelo, MS) is 53± miles to the east. If you are searching for prime commercial property in one of the fastest growing communities in the state of Mississippi, contact Michael Oswalt or Deck Fair today!