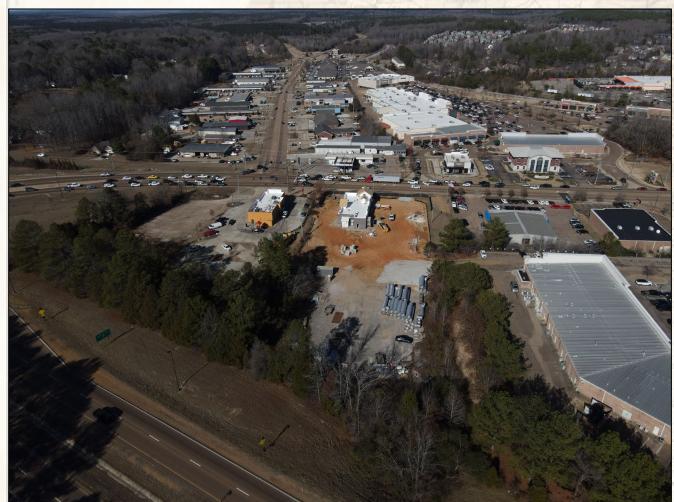

| michael@smalltownproperties.com | Information is believed to be accurate but not guaran

2622 West Jackson Avenue is a newly listed commercial lot located within the heavily populated retail/commercial district of Jackson Avenue in Oxford, MS. Currently, some of the surrounding businesses include Wal-Mart, Dick's Sporting Goods, Home Depot, Planet Fitness, Chick-fil-A, McAlister's, Connie's Chicken, and several other national name franchises. The Lafayette County property is approximately 1.09 acres, 47,480 square feet, rectangular in shape and has visibility from West Jackson Avenue and Highway 6 (US 278). Situated on the south side of West Jackson Avenue, the location is approximately 700 feet from the intersection of Highway 6 (US 278) and West Jackson Avenue. There is ingress and egress from West Jackson Avenue and an adjoining retail center to the east. The property is accessible using a shared drive with the newly constructed Connie's Chicken. The topography is flat and ready to build with adequate drainage and no existing structures. This site is currently zoned Suburban Center District (SCN) and, according to FEMA maps, is not located within a floodplain. The University of Mississippi, with an enrollment of over 16,000, is located one mile to the east and is easily accessible from West Jackson Avenue and Highway 6 (US 278). Interstate 55 (Batesville, MS) is roughly 23 miles to the west while US Highway 45 (Tupelo, MS) is 53± miles to the east. If you are searching for prime commercial property in one of the fastest growing communities in the state of Mississippi, contact Michael Oswalt or Deck Fair today!