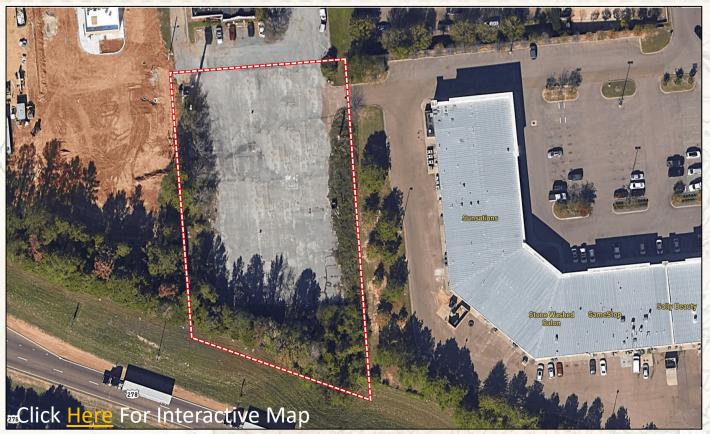

#### **Property Information:**

- 1.09± Acres-47,480± SF
- High Visibility Along Jackson Avenue and Highway 6 (US 278)
- Prime Location in the Retail/Commercial District of Jackson Ave
- Close Proximity to The University of Mississippi

| michael@smalltownproperties.com | Information is believed to be accurate but not guaran

2622 West Jackson Avenue is a newly listed commercial lot located within the heavily populated retail/commercial district of Jackson Avenue in Oxford, MS. Currently, some of the surrounding businesses include Wal-Mart, Dick's Sporting Goods, Home Depot, Planet Fitness, Chick-fil-A, McAlister's, Connie's Chicken, and several other national name franchises. The Lafayette County property is approximately 1.09 acres, 47,480 square feet, rectangular in shape and has visibility from West Jackson Avenue and Highway 6 (US 278). Situated on the south side of West Jackson Avenue, the location is approximately 700 feet from the intersection of Highway 6 (US 278) and West Jackson Avenue. There is ingress and egress from West Jackson Avenue and an adjoining retail center to the east. The property is accessible using a shared drive with the newly constructed Connie's Chicken. The topography is flat and ready to build with adequate drainage and no existing structures. This site is currently zoned Suburban Center District (SCN) and, according to FEMA maps, is not located within a floodplain. The University of Mississippi, with an enrollment of over 16,000, is located one mile to the east and is easily accessible from West Jackson Avenue and Highway 6 (US 278). Interstate 55 (Batesville, MS) is roughly 23 miles to the west while US Highway 45 (Tupelo, MS) is 53± miles to the east. If you are searching for prime commercial property in one of the fastest growing communities in the state of Mississippi, contact Michael Oswalt or Deck Fair today!