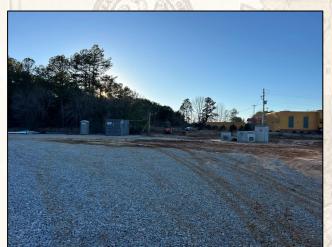

| michael@smalltownproperties.com | Information is believed to be accurate but not guaran

2622 West Jackson Avenue is a newly listed commercial lot located within the heavily populated retail/commercial district of Jackson Avenue in Oxford, MS. Currently, some of the surrounding businesses include Wal-Mart, Dick's Sporting Goods, Home Depot, Planet Fitness, Chick-fil-A, McAlister's, Connie's Chicken, and several other national name franchises. The Lafayette County property is approximately 1.09 acres, 47,480 square feet, rectangular in shape and has visibility from West Jackson Avenue and Highway 6 (US 278). Situated on the south side of West Jackson Avenue, the location is approximately 700 feet from the intersection of Highway 6 (US 278) and West Jackson Avenue. There is ingress and egress from West Jackson Avenue and an adjoining retail center to the east. The property is accessible using a shared drive with the newly constructed Connie's Chicken. The topography is flat and ready to build with adequate drainage and no existing structures. This site is currently zoned Suburban Center District (SCN) and, according to FEMA maps, is not located within a floodplain. The University of Mississippi, with an enrollment of over 16,000, is located one mile to the east and is easily accessible from West Jackson Avenue and Highway 6 (US 278). Interstate 55 (Batesville, MS) is roughly 23 miles to the west while US Highway 45 (Tupelo, MS) is 53± miles to the east. If you are searching for prime commercial property in one of the fastest growing communities in the state of Mississippi, contact Michael Oswalt or Deck Fair today!