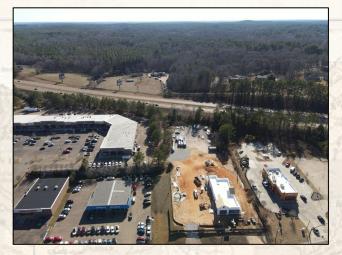

| michael@smalltownproperties.com | Information is believed to be accurate but not guaran

2622 West Jackson Avenue is a newly listed commercial lot located within the heavily populated retail/commercial district of Jackson Avenue in Oxford, MS. Currently, some of the surrounding businesses include Wal-Mart, Dick's Sporting Goods, Home Depot, Planet Fitness, Chick-fil-A, McAlister's, Connie's Chicken, and several other national name franchises. The Lafayette County property is approximately 1.09 acres, 47,480 square feet, rectangular in shape and has visibility from West Jackson Avenue and Highway 6 (US 278). Situated on the south side of West Jackson Avenue, the location is approximately 700 feet from the intersection of Highway 6 (US 278) and West Jackson Avenue. There is ingress and egress from West Jackson Avenue and an adjoining retail center to the east. The property is accessible using a shared drive with the newly constructed Connie's Chicken. The topography is flat and ready to build with adequate drainage and no existing structures. This site is currently zoned Suburban Center District (SCN) and, according to FEMA maps, is not located within a floodplain. The University of Mississippi, with an enrollment of over 16,000, is located one mile to the east and is easily accessible from West Jackson Avenue and Highway 6 (US 278). Interstate 55 (Batesville, MS) is roughly 23 miles to the west while US Highway 45 (Tupelo, MS) is 53± miles to the east. If you are searching for prime commercial property in one of the fastest growing communities in the state of Mississippi, contact Michael Oswalt or Deck Fair today!