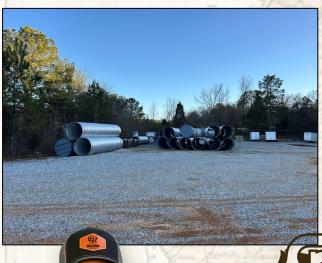

| michael@smalltownproperties.com | Information is believed to be accurate but not guaran

2622 West Jackson Avenue is a newly listed commercial lot located within the heavily populated retail/commercial district of Jackson Avenue in Oxford, MS. Currently, some of the surrounding businesses include Wal-Mart, Dick's Sporting Goods, Home Depot, Planet Fitness, Chick-fil-A, McAlister's, Connie's Chicken, and several other national name franchises. The Lafayette County property is approximately 1.09 acres, 47,480 square feet, rectangular in shape and has visibility from West Jackson Avenue and Highway 6 (US 278). Situated on the south side of West Jackson Avenue, the location is approximately 700 feet from the intersection of Highway 6 (US 278) and West Jackson Avenue. There is ingress and egress from West Jackson Avenue and an adjoining retail center to the east. The property is accessible using a shared drive with the newly constructed Connie's Chicken. The topography is flat and ready to build with adequate drainage and no existing structures. This site is currently zoned Suburban Center District (SCN) and, according to FEMA maps, is not located within a floodplain. The University of Mississippi, with an enrollment of over 16,000, is located one mile to the east and is easily accessible from West Jackson Avenue and Highway 6 (US 278). Interstate 55 (Batesville, MS) is roughly 23 miles to the west while US Highway 45 (Tupelo, MS) is 53± miles to the east. If you are searching for prime commercial property in one of the fastest growing communities in the state of Mississippi, contact Michael Oswalt or Deck Fair today!