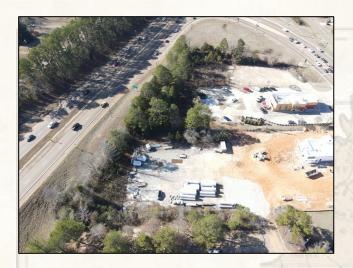

# Aerial and Topography Map

DECK FAIR | ASSOCIATE BROKER
C: 662-801-4809 | deck@smalltownproperties.com

| michael@smalltownproperties.com | Information is believed to be accurate but not guaran

2622 West Jackson Avenue is a newly listed commercial lot located within the heavily populated retail/commercial district of Jackson Avenue in Oxford, MS. Currently, some of the surrounding businesses include Wal-Mart, Dick's Sporting Goods, Home Depot, Planet Fitness, Chick-fil-A, McAlister's, Connie's Chicken, and several other national name franchises. The Lafayette County property is approximately 1.09 acres, 47,480 square feet, rectangular in shape and has visibility from West Jackson Avenue and Highway 6 (US 278). Situated on the south side of West Jackson Avenue, the location is approximately 700 feet from the intersection of Highway 6 (US 278) and West Jackson Avenue. There is ingress and egress from West Jackson Avenue and an adjoining retail center to the east. The property is accessible using a shared drive with the newly constructed Connie's Chicken. The topography is flat and ready to build with adequate drainage and no existing structures. This site is currently zoned Suburban Center District (SCN) and, according to FEMA maps, is not located within a floodplain. The University of Mississippi, with an enrollment of over 16,000, is located one mile to the east and is easily accessible from West Jackson Avenue and Highway 6 (US 278). Interstate 55 (Batesville, MS) is roughly 23 miles to the west while US Highway 45 (Tupelo, MS) is 53± miles to the east. If you are searching for prime commercial property in one of the fastest growing communities in the state of Mississippi, contact Michael Oswalt or Deck Fair today!