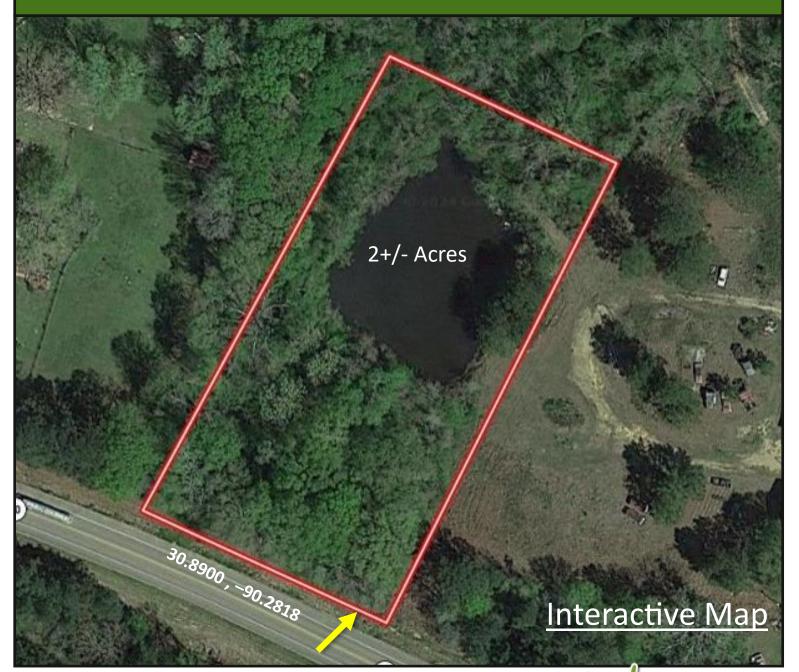

n scenic St. Helena Parish. This promising 2± acre property features a cleared area perfectly primed for constructing your dream home or situating a mobile home, ideally positioned adjacent to a pond. Certain restrictions do apply. Call Clif for your showing today!

<u>Directions from Interstate 55 and LA-10 in Fluker, LA</u>: Take exit 53 and travel west on LA-10 for 17.8 miles. The property will be on the right. <u>GOOGLE MAP LINK</u>



Office: 601.990.5070 Cell: 601.565.1070 Clif@TomSmithLand.com



A Real Estate Expert You Can Trust

TomSmithLandandHomes.com



Information is believed to be accurate but not guaranteed.











OmSIT

LANNIDANNID HOMES Expect More. Get More.



Clif@TomSmithLand.com

#### A Real Estate Expert You Can Trust TomSmithLandandHomes.com



## Aerial Map





Office: 601.990.5070 Cell: 601.565.1070 Clif@TomSmithLand.com

#### Tomsteine LANDAND HOMES Expect More. Get More.



TomSmithLandandHomes.com



Information is believed to be accurate but not guaranteed.

## Flood Map





Office: 601.990.5070 Cell: 601.565.1070 Clif@TomSmithLand.com



#### A Real Estate Expert You Can Trust TomSmithLandandHomes.com



# **Directional Map**



<u>Directions from Interstate 55 and LA-10 in Fluker, LA</u>: Take exit 53 and travel west on LA-10 for 17.8 miles. The property will be on the right. <u>GOOGLE MAP LINK</u>