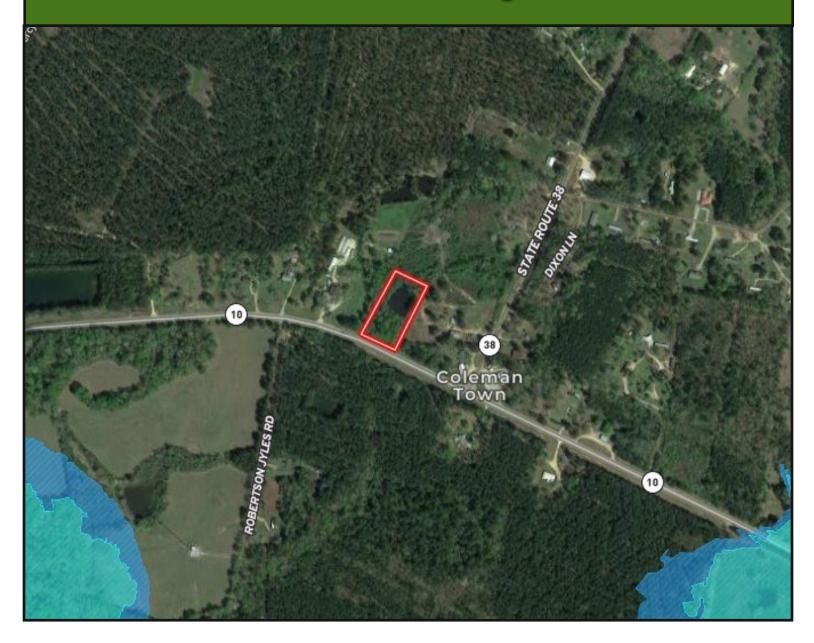

# **Directional Map**

<u>Directions from Interstate 55 and LA-10 in Fluker, LA</u>: Take exit 53 and travel west on LA-10 for 17.8 miles. The property will be on the right. <u>GOOGLE MAP LINK</u>

<u>Directions from Interstate 55 and LA-10 in Fluker, LA</u>: Take exit 53 and travel west on LA-10 for 17.8 miles. The property will be on the right. <u>GOOGLE MAP LINK</u>

Office: 601.990.5070 Cell: 601.565.1070 Clif@TomSmithLand.com