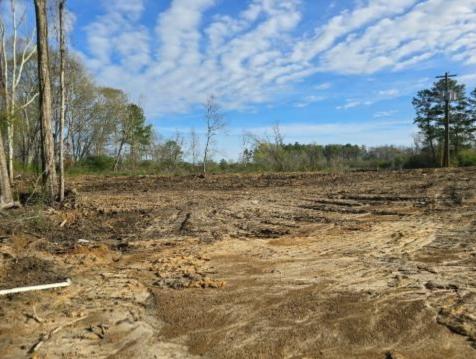

### 2± Acre Homesite St. Helena Parish, LA

Here is an exceptional homesite within the Coleman Town Community, just minutes from Greensburg, LA, in scenic St. Helena Parish. This promising 2± acre property features a cleared area perfectly primed for constructing your dream home or situating a mobile home, ideally positioned adjacent to a pond. Certain restrictions do apply. Call Clif for your showing today!