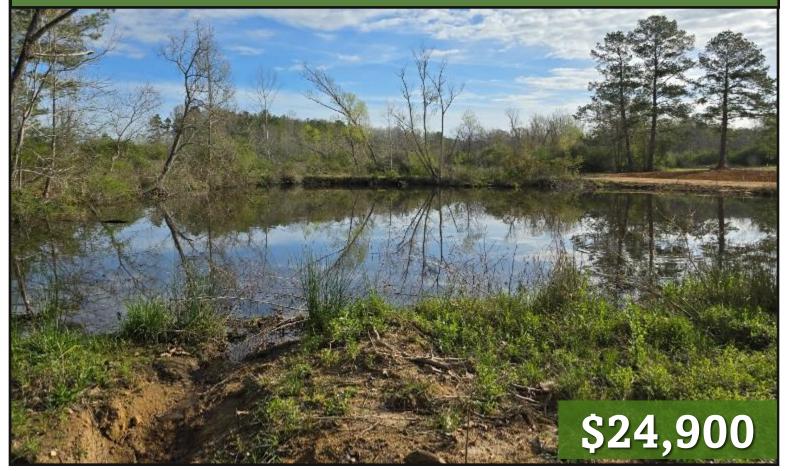

### 2± Acre Homesite St. Helena Parish, LA

Here is an exceptional homesite within the Coleman Town Community, just minutes from Greensburg, LA, in scenic St. Helena Parish. This promising 2± acre property features a cleared area perfectly primed for constructing your dream home or situating a mobile home, ideally positioned adjacent to a pond. Certain restrictions do apply. Call Clif for your showing today!