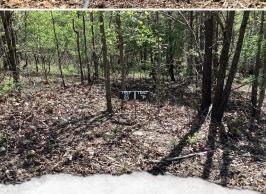

## PROPERTY INFORMATION:

- 6.67± Acres
- Pond
- Existing Well
- Electricity on Site
- Mountain View
- Wildlife
- Additional Acreage Available

## CHAPARRAL LANE TRACT 8 | 6.67± ACRES

WELCOME TO YOUR FUTURE HOME SITE IN MENA, ARKANSAS! This 6.67± acre Polk County property is a real gem for the outdoor enthusiast. As you enter the tract just off Chaparral Lane, you will notice a circle driveway that gives way to a wildlife pond on the north side and a spectacular mountain view on the south end. Electricity is on-site along with an established water well—gather your building plans. Just imagine viewing the local deer herd that regularly frequents this tract from your back porch!