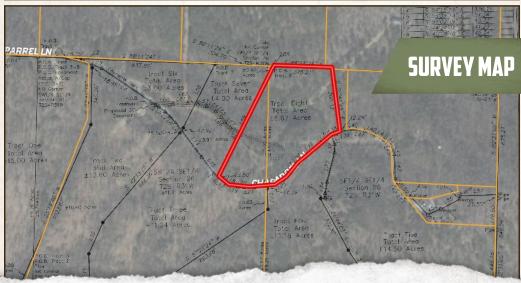

# CHAPARRAL LANE TRACT 8 6.67± ACRES

## PROPERTY INFORMATION:

- 6.67± Acres
- Pond
- Existing Well
- Electricity on Site
- Mountain View
- Wildlife
- Additional Acreage Available

## CHAPARRAL LANE TRACT 8 | 6.67± ACRES

WELCOME TO YOUR FUTURE HOME SITE IN MENA, ARKANSAS! This 6.67± acre Polk County property is a real gem for the outdoor enthusiast. As you enter the tract just off Chaparral Lane, you will notice a circle driveway that gives way to a wildlife pond on the north side and a spectacular mountain view on the south end. Electricity is on-site along with an established water well—gather your building plans. Just imagine viewing the local deer herd that regularly frequents this tract from your back porch!