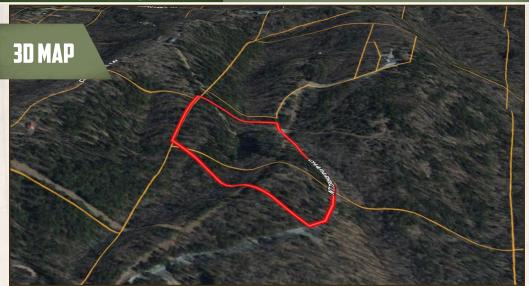

### **LOCATION:**

- Chaparral Lane Mena, AR 71953
- Polk County
- 2± Miles to the Ouachita National Forest
- 4± Miles SW of Mena
- 5± Miles NE of CMA Iron Mountain Camp & Cabins
- 10± Miles NW of the Wolf Pen Gap West Trailhead
- 16± Miles SW of Irons Fork Lake

Directions From Mena, AR: Travel 1.9 miles on Hwy 71 S. Turn left on Polk Road 50 and proceed 1.1 miles. Turn left on Polk Road 412 and continue 0.3 miles. Turn left on Chaparral Lane and in 0.7 miles, the property will be on the left.