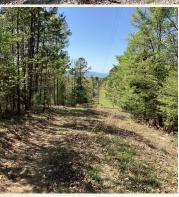

## PROPERTY INFORMATION:

- 6.67± Acres
- Pond
- Existing Well
- Electricity on Site
- Mountain View
- Wildlife
- Additional Acreage Available

## CHAPARRAL LANE TRACT 8 | 6.67± ACRES

WELCOME TO YOUR FUTURE HOME SITE IN MENA, ARKANSAS! This 6.67± acre Polk County property is a real gem for the outdoor enthusiast. As you enter the tract just off Chaparral Lane, you will notice a circle driveway that gives way to a wildlife pond on the north side and a spectacular mountain view on the south end. Electricity is on-site along with an established water well—gather your building plans. Just imagine viewing the local deer herd that regularly frequents this tract from your back porch!