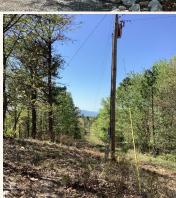

## PROPERTY INFORMATION:

- 6.67± Acres
- Pond
- Existing Well
- Electricity on Site
- Mountain View
- Wildlife
- Additional Acreage Available

## CHAPARRAL LANE TRACT 8 | 6.67± ACRES

WELCOME TO YOUR FUTURE HOME SITE IN MENA, ARKANSAS! This 6.67± acre Polk County property is a real gem for the outdoor enthusiast. As you enter the tract just off Chaparral Lane, you will notice a circle driveway that gives way to a wildlife pond on the north side and a spectacular mountain view on the south end. Electricity is on-site along with an established water well—gather your building plans. Just imagine viewing the local deer herd that regularly frequents this tract from your back porch!