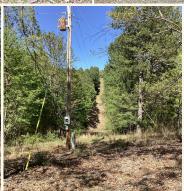

## PROPERTY INFORMATION:

- 6.67± Acres
- Pond
- Existing Well
- Electricity on Site
- Mountain View
- Wildlife
- Additional Acreage Available

## CHAPARRAL LANE TRACT 8 | 6.67± ACRES

WELCOME TO YOUR FUTURE HOME SITE IN MENA, ARKANSAS! This 6.67± acre Polk County property is a real gem for the outdoor enthusiast. As you enter the tract just off Chaparral Lane, you will notice a circle driveway that gives way to a wildlife pond on the north side and a spectacular mountain view on the south end. Electricity is on-site along with an established water well—gather your building plans. Just imagine viewing the local deer herd that regularly frequents this tract from your back porch!