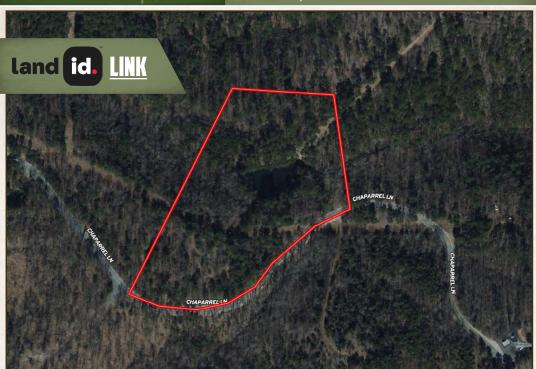

# CHAPARRAL LANE TRACT 8 6.67± ACRES

## PROPERTY INFORMATION:

- 6.67± Acres
- Pond
- Existing Well
- Electricity on Site
- Mountain View
- Wildlife
- Additional Acreage Available

## CHAPARRAL LANE TRACT 8 | 6.67± ACRES

WELCOME TO YOUR FUTURE HOME SITE IN MENA, ARKANSAS! This 6.67± acre Polk County property is a real gem for the outdoor enthusiast. As you enter the tract just off Chaparral Lane, you will notice a circle driveway that gives way to a wildlife pond on the north side and a spectacular mountain view on the south end. Electricity is on-site along with an established water well—gather your building plans. Just imagine viewing the local deer herd that regularly frequents this tract from your back porch!