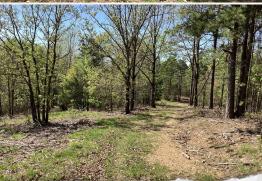

## CHAPARRAL LANE TRACT 8 | 6.67± ACRES

WELCOME TO YOUR FUTURE HOME SITE IN MENA, ARKANSAS! This 6.67± acre Polk County property is a real gem for the outdoor enthusiast. As you enter the tract just off Chaparral Lane, you will notice a circle driveway that gives way to a wildlife pond on the north side and a spectacular mountain view on the south end. Electricity is on-site along with an established water well—gather your building plans. Just imagine viewing the local deer herd that regularly frequents this tract from your back porch!