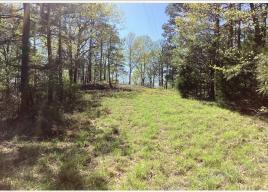

## PROPERTY INFORMATION:

- 6.67± Acres
- Pond
- Existing Well
- Electricity on Site
- Mountain View
- Wildlife
- Additional Acreage Available

## CHAPARRAL LANE TRACT 8 | 6.67± ACRES

WELCOME TO YOUR FUTURE HOME SITE IN MENA, ARKANSAS! This 6.67± acre Polk County property is a real gem for the outdoor enthusiast. As you enter the tract just off Chaparral Lane, you will notice a circle driveway that gives way to a wildlife pond on the north side and a spectacular mountain view on the south end. Electricity is on-site along with an established water well—gather your building plans. Just imagine viewing the local deer herd that regularly frequents this tract from your back porch!