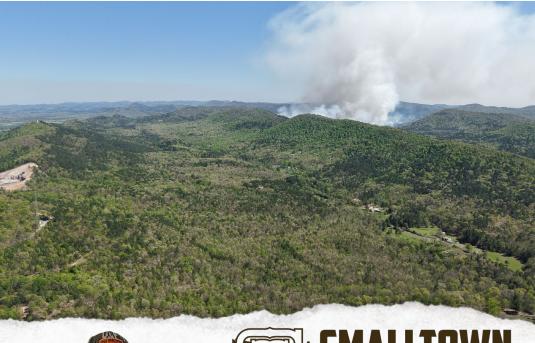

# CHAPARRAL LANE TRACT 8 6.67± ACRES

## CHAPARRAL LANE TRACT 8 | 6.67± ACRES

WELCOME TO YOUR FUTURE HOME SITE IN MENA, ARKANSAS! This 6.67± acre Polk County property is a real gem for the outdoor enthusiast. As you enter the tract just off Chaparral Lane, you will notice a circle driveway that gives way to a wildlife pond on the north side and a spectacular mountain view on the south end. Electricity is on-site along with an established water well—gather your building plans. Just imagine viewing the local deer herd that regularly frequents this tract from your back porch!

Conveniently located ten miles from Wolf Pen Gap West Trailhead and only two miles from Ouachita National Forest, this tract is ready for you to make it your own! Additional acreage is available.

Contact Nick Pate today to schedule a personal tour.