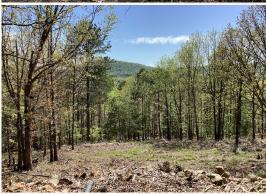

## PROPERTY INFORMATION:

- 6.67± Acres
- Pond
- Existing Well
- Electricity on Site
- Mountain View
- Wildlife
- Additional Acreage Available

## CHAPARRAL LANE TRACT 8 | 6.67± ACRES

WELCOME TO YOUR FUTURE HOME SITE IN MENA, ARKANSAS! This 6.67± acre Polk County property is a real gem for the outdoor enthusiast. As you enter the tract just off Chaparral Lane, you will notice a circle driveway that gives way to a wildlife pond on the north side and a spectacular mountain view on the south end. Electricity is on-site along with an established water well—gather your building plans. Just imagine viewing the local deer herd that regularly frequents this tract from your back porch!