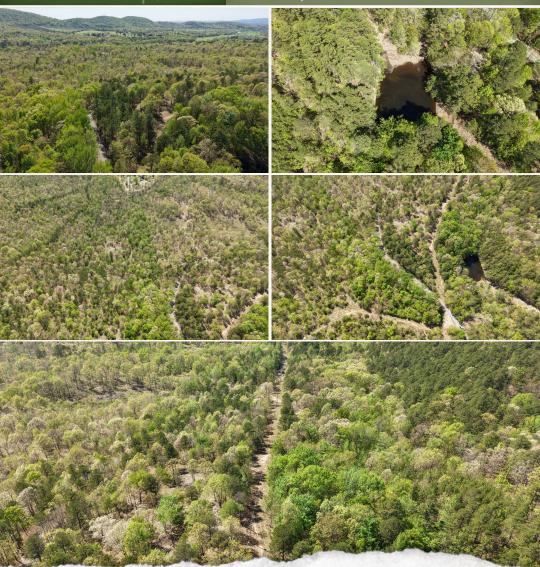

## PROPERTY INFORMATION:

- 6.67± Acres
- Pond
- Existing Well
- Electricity on Site
- Mountain View
- Wildlife
- Additional Acreage Available

## CHAPARRAL LANE TRACT 8 | 6.67± ACRES

WELCOME TO YOUR FUTURE HOME SITE IN MENA, ARKANSAS! This 6.67± acre Polk County property is a real gem for the outdoor enthusiast. As you enter the tract just off Chaparral Lane, you will notice a circle driveway that gives way to a wildlife pond on the north side and a spectacular mountain view on the south end. Electricity is on-site along with an established water well—gather your building plans. Just imagine viewing the local deer herd that regularly frequents this tract from your back porch!