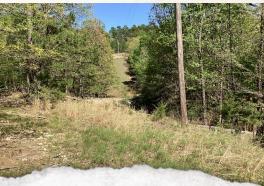

## PROPERTY INFORMATION:

- 6.67± Acres
- Pond
- Existing Well
- Electricity on Site
- Mountain View
- Wildlife
- Additional Acreage Available

## CHAPARRAL LANE TRACT 8 | 6.67± ACRES

WELCOME TO YOUR FUTURE HOME SITE IN MENA, ARKANSAS! This 6.67± acre Polk County property is a real gem for the outdoor enthusiast. As you enter the tract just off Chaparral Lane, you will notice a circle driveway that gives way to a wildlife pond on the north side and a spectacular mountain view on the south end. Electricity is on-site along with an established water well—gather your building plans. Just imagine viewing the local deer herd that regularly frequents this tract from your back porch!