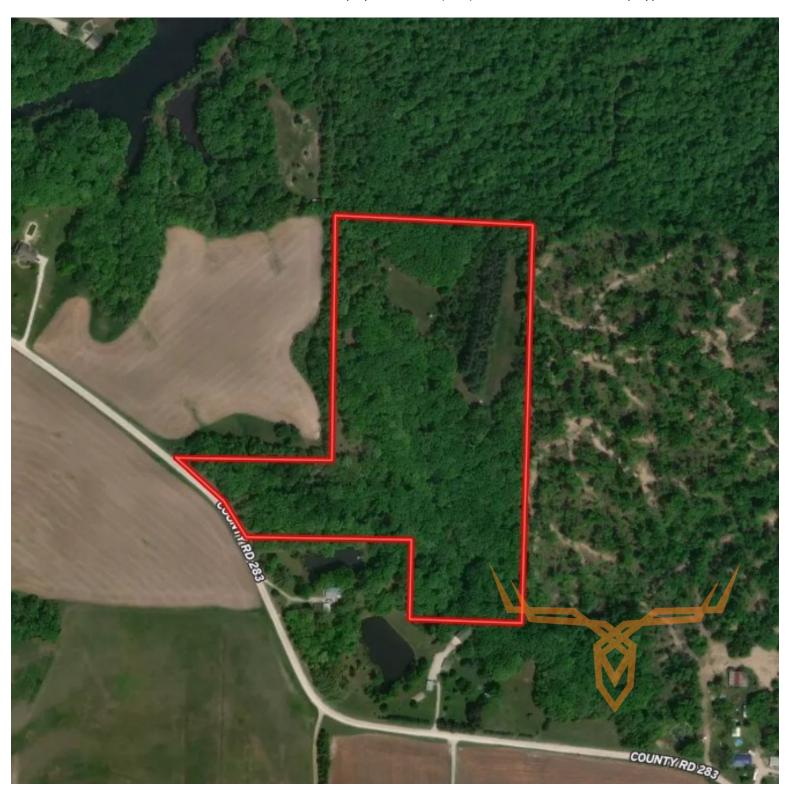

### PROPERTY ADDRESS:

00 County Road 283 Kahoka, MO 63445

#### PROPERTY HIGHLIGHTS:

- Travel route from Bedding to Food with large grain fields surrounding the farm
- ATV/UTV/E-bike trails all around property
- Two secluded openings for food plots, buck staging areas
- Excellent Deer/Turkey hunting
- Small watering hole and creek for water sources
- Large hardwoods that have not been logged
- Different access points to hunt different winds

#### **PROPERTY DESCRIPTION:**

Looking for your next Northeast Missouri deer hunting farm? How about a farm that is turn-key, ready to hunt this fall? Look no further than this 20 acre timber tract that contains the perfect habitat and terrain for holding that big mature whitetail deer. With strategically placed access trails, and food plots centralized on the property, this farm is a grand slam for holding deer. With large grain fields surrounding the farm, deer and turkey sign everywhere, this farm proves to be dynamite hunting. With good access right off gravel, and the adjoining cabin next to this property also for sale, this farm makes the perfect spot to bring your family this fall and enjoy all that Missouri deer hunting has to offer. Enjoy making this farm your own by planting your choice of food plot in the center of the farm where there are already open areas for creating kill plots. Owner has agreed to include the existing deer blinds already placed on the property, so there is nothing needed other than to give us a call, and setup a time to make this your next farm.