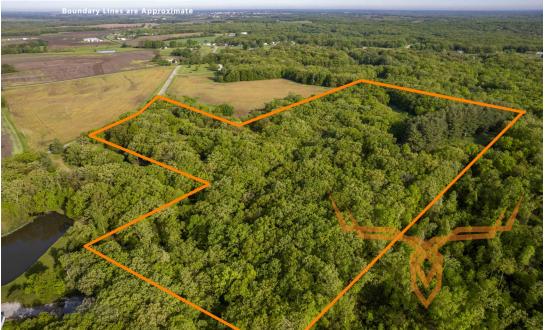

#### PROPERTY HIGHLIGHTS:

- Travel route from Bedding to Food with large grain fields surrounding the farm
- ATV/UTV/E-bike trails all around property
- Two secluded openings for food plots, buck staging areas
- Excellent Deer/Turkey hunting
- Small watering hole and creek for water sources
- Large hardwoods that have not been logged
- Different access points to hunt different winds

#### **PROPERTY DESCRIPTION:**

Looking for your next Northeast Missouri deer hunting farm? How about a farm that is turn-key, ready to hunt this fall? Look no further than this 20 acre timber tract that contains the perfect habitat and terrain for holding that big mature whitetail deer. With strategically placed access trails, and food plots centralized on the property, this farm is a grand slam for holding deer. With large grain fields surrounding the farm, deer and turkey sign everywhere, this farm proves to be dynamite hunting. With good access right off gravel, and the adjoining cabin next to this property also for sale, this farm makes the perfect spot to bring your family this fall and enjoy all that Missouri deer hunting has to offer. Enjoy making this farm your own by planting your choice of food plot in the center of the farm where there are already open areas for creating kill plots. Owner has agreed to include the existing deer blinds already placed on the property, so there is nothing needed other than to give us a call, and setup a time to make this your next farm.