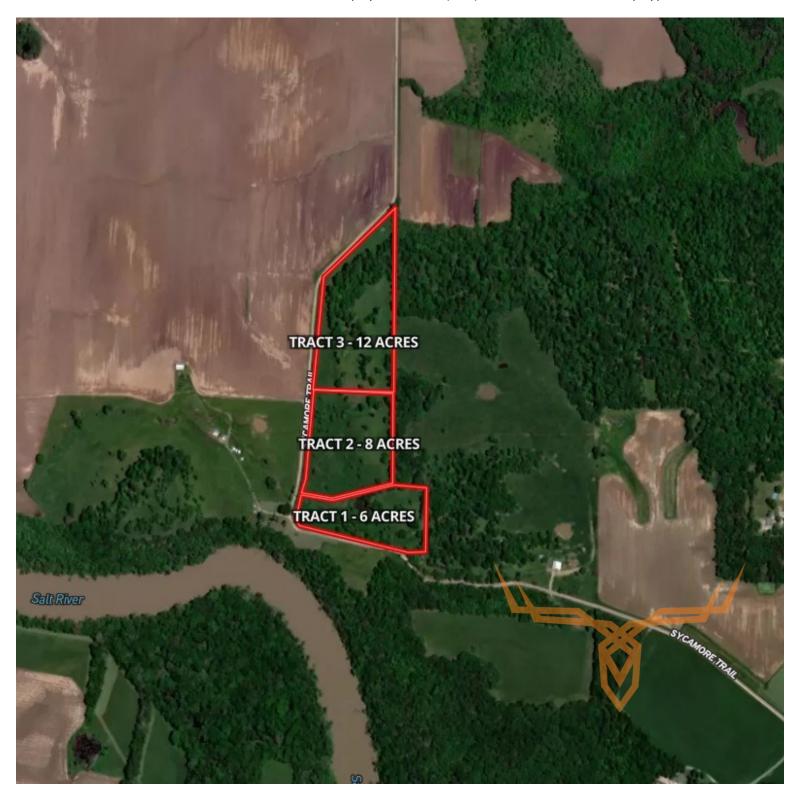

The farm can be subdivided into three separate tracts or any combination:

Tract 1: 6 acres- \$60,000

Tract 2: 8 acres- \$72,000

• Tract 3: 12 acres - \$144,000

This property is situated near the Salt River and provides easy access to public hunting and fishing areas, making it an ideal location for outdoor enthusiasts. The land features gently rolling terrain with several excellent building sites offering stunning views of the Salt River bottoms.