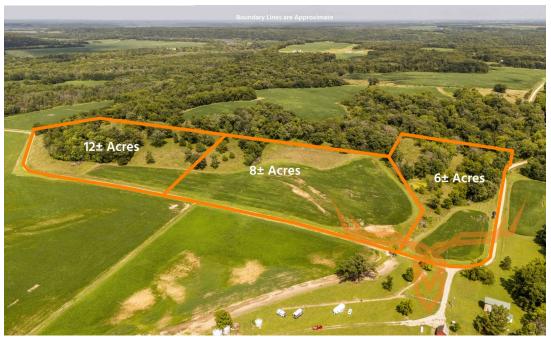

#### PROPERTY HIGHLIGHTS:

- 26 acres (can be subdivided)
- Income producing tillable ground
- Views of Salt River bottoms
- Possible building sites

#### **PROPERTY DESCRIPTION:**

Located just outside of Center, Missouri, this 26-acre property offers a blend of tillable land and amazing views of the Salt River bottoms, making it ideal for building a home or a weekend getaway. With approximately 10 acres of tillable land, this farm generates a cash rent of \$1,500 annually.

The farm can be subdivided into three separate tracts or any combination:

Tract 1: 6 acres- \$60,000

Tract 2: 8 acres- \$72,000

• Tract 3: 12 acres - \$144,000

This property is situated near the Salt River and provides easy access to public hunting and fishing areas, making it an ideal location for outdoor enthusiasts. The land features gently rolling terrain with several excellent building sites offering stunning views of the Salt River bottoms.