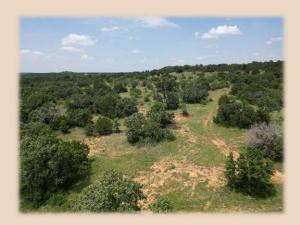

## 97.33 Acres Stephens County

If you're seeking a remote and secluded recreational hunting property, look no further! This 97.33acre tract, located off FM 1852 in southern Stephens County between Eastland and Breckenridge, offers a stunning natural landscape with over 70 feet of elevation change and a branch of Gunsolus Creek flowing through it, providing seasonal water features. Whether you're envisioning vour dream home or a recreational and hunting getaway, this property has it all. The terrain boasts a mix of Live Oak, Post Oak, Mesquite, Elm, Cedar, and dense brush, creating a rich habitat for wildlife including turkey, deer, dove, and hogs. The perimeter fencing is in good condition, and electricity is readily accessible via the private road. Neighbors in the area have water wells producing 2–3 gallons per minute, with storage tanks for additional supply. Enjoy incredible panoramic views, with no wind turbines in sight, and experience the magic of unforgettable West Texas sunsets. If you are looking for a remote and secluded recreational hunting property, no need to look anywhere else! Schedule your private showing today! Recreational hunting property, no need to look anywhere else! Schedule your private showing today

## 97.33 Acres Stephens County

- County -Stephens
- Schools Breckenridge I.S.D.
- Cultivated None
- Surface Water Seasonal Creek
- Water None- (Neighbors have wells)
- Soil Type Sandy Loam, Rocky/Shale
- Terrain –Flat
- Hunting –Whitetail Deer, Turkey Dove & Hogs
- Outbuildings None
- Easement Electric
- Minerals owned –Unknown
- Minerals Convey Unknown
- Ag Exempt Yes
- Taxes \$ 96
- Price Per Acre \$ 6,000
- Price \$583,980
  - MLS 20948132