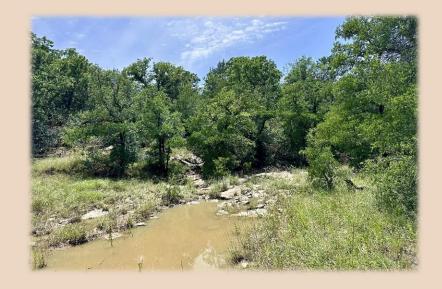

## 97.33 Acres Stephens County

If you're seeking a remote and secluded recreational hunting property, look no further! This 97.33acre tract, located off FM 1852 in southern Stephens County between Eastland and Breckenridge, offers a stunning natural landscape with over 70 feet of elevation change and a branch of Gunsolus Creek flowing through it, providing seasonal water features. Whether you're envisioning vour dream home or a recreational and hunting getaway, this property has it all. The terrain boasts a mix of Live Oak, Post Oak, Mesquite, Elm, Cedar, and dense brush, creating a rich habitat for wildlife including turkey, deer, dove, and hogs. The perimeter fencing is in good condition, and electricity is readily accessible via the private road. Neighbors in the area have water wells producing 2–3 gallons per minute, with storage tanks for additional supply. Enjoy incredible panoramic views, with no wind turbines in sight, and experience the magic of unforgettable West Texas sunsets. If you are looking for a remote and secluded recreational hunting property, no need to look anywhere else! Schedule your private showing today! Recreational hunting property, no need to look anywhere else! Schedule your private showing today

## 97.33 Acres Stephens County

- County -Stephens
- Schools Breckenridge I.S.D.
- Cultivated None
- Surface Water Seasonal Creek
- Water None- (Neighbors have wells)
- Soil Type Sandy Loam, Rocky/Shale
- Terrain –Flat
- Hunting –Whitetail Deer, Turkey Dove & Hogs
- Outbuildings None
- Easement Electric
- Minerals owned –Unknown
- Minerals Convey Unknown
- Ag Exempt Yes
- Taxes \$ 96
- Price Per Acre \$ 6,000
- Price \$583,980
  - MLS 20948132