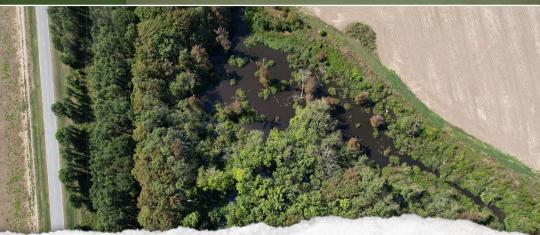

#### **PROPERTY INFORMATION:**

- 40.4± Total Acres
- 3± Acres of Dry Ground
- Cypress and Tupelo Brake
- Multiple Duck Holes
- Accessed by a Deeded Easement

## **WELCOME TO THE LEFLORE 40.4**

WELCOME TO THE LEFLORE 40.4 SITUATED NEAR THE TOWN OF SCHLATER, MS. This 40.4± acre Leflore County tract is located roughly 12 miles northwest of Greenwood and 12 miles south of Minter City. This place is ideal for the person looking for a duck first property. The land is comprised primarily of a cypress and tupelo gum brake, with approximately 3 acres of dry, farm ground. This is the perfect tract to slip around in your boat to any of the three, open duck holes. This is a Mississippi Flyway tract in an area known to produce good duck numbers. The property is accessed via deeded easement.