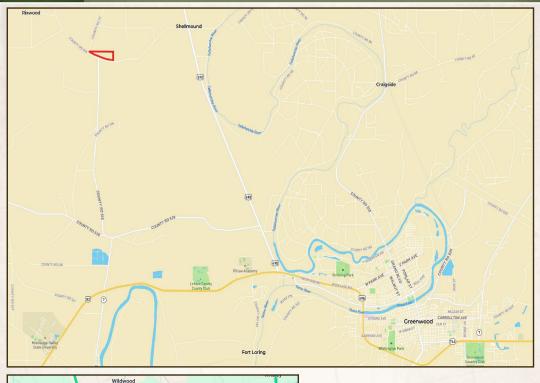

#### LOCATION:

- County Road 515 Schlater, MS 38952
- Leflore County
- 12± Miles NW of Greenwood
- 12± Miles S of Minter City

#### 40.4± ACRE5 LEFLORE COUNTY, MISSISSIPPI

A min

Itta F

U.S. 49E

Greenwoo

-Leflore Airport

Directions From the Intersection of US-82W and US-49E in Greenwood, MS: Travel north on US-49E N for 5.6 miles. Turn left onto CR 516 and in 2.2 miles the property will be on your right.