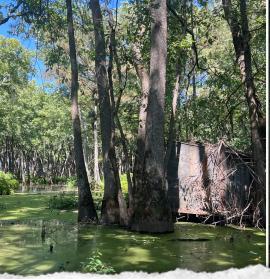

#### **PROPERTY INFORMATION:**

- 40.4± Total Acres
- 3± Acres of Dry Ground
- Cypress and Tupelo Brake
- Multiple Duck Holes
- Accessed by a Deeded Easement

## **WELCOME TO THE LEFLORE 40.4**

WELCOME TO THE LEFLORE 40.4 SITUATED NEAR THE TOWN OF SCHLATER, MS. This 40.4± acre Leflore County tract is located roughly 12 miles northwest of Greenwood and 12 miles south of Minter City. This place is ideal for the person looking for a duck first property. The land is comprised primarily of a cypress and tupelo gum brake, with approximately 3 acres of dry, farm ground. This is the perfect tract to slip around in your boat to any of the three, open duck holes. This is a Mississippi Flyway tract in an area known to produce good duck numbers. The property is accessed via deeded easement.