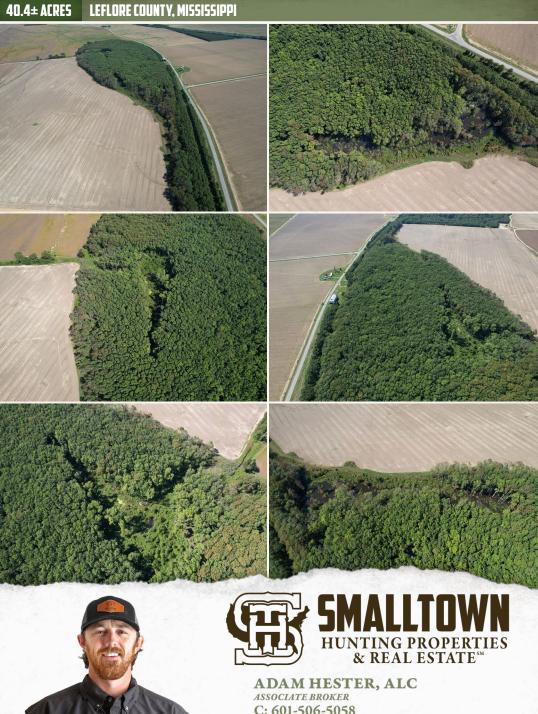

# 40.4± ACRES LEFLORE COUNTY, MS \$151,700

OFFICE (769) 888-2522 | WWW.SMALLTOWNPROPERTIES.COM

#### **PROPERTY INFORMATION:**

- 40.4± Total Acres
- 3± Acres of Dry Ground
- Cypress and Tupelo Brake
- Multiple Duck Holes
- Accessed by a Deeded Easement

## **WELCOME TO THE LEFLORE 40.4**

WELCOME TO THE LEFLORE 40.4 SITUATED NEAR THE TOWN OF SCHLATER, MS. This 40.4± acre Leflore County tract is located roughly 12 miles northwest of Greenwood and 12 miles south of Minter City. This place is ideal for the person looking for a duck first property. The land is comprised primarily of a cypress and tupelo gum brake, with approximately 3 acres of dry, farm ground. This is the perfect tract to slip around in your boat to any of the three, open duck holes. This is a Mississippi Flyway tract in an area known to produce good duck numbers. The property is accessed via deeded easement.