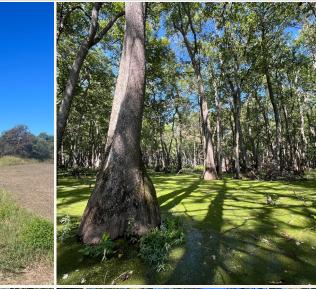

#### **PROPERTY INFORMATION:**

- 40.4± Total Acres
- 3± Acres of Dry Ground
- Cypress and Tupelo Brake
- Multiple Duck Holes
- Accessed by a Deeded Easement

## **WELCOME TO THE LEFLORE 40.4**

WELCOME TO THE LEFLORE 40.4 SITUATED NEAR THE TOWN OF SCHLATER, MS. This 40.4± acre Leflore County tract is located roughly 12 miles northwest of Greenwood and 12 miles south of Minter City. This place is ideal for the person looking for a duck first property. The land is comprised primarily of a cypress and tupelo gum brake, with approximately 3 acres of dry, farm ground. This is the perfect tract to slip around in your boat to any of the three, open duck holes. This is a Mississippi Flyway tract in an area known to produce good duck numbers. The property is accessed via deeded easement.