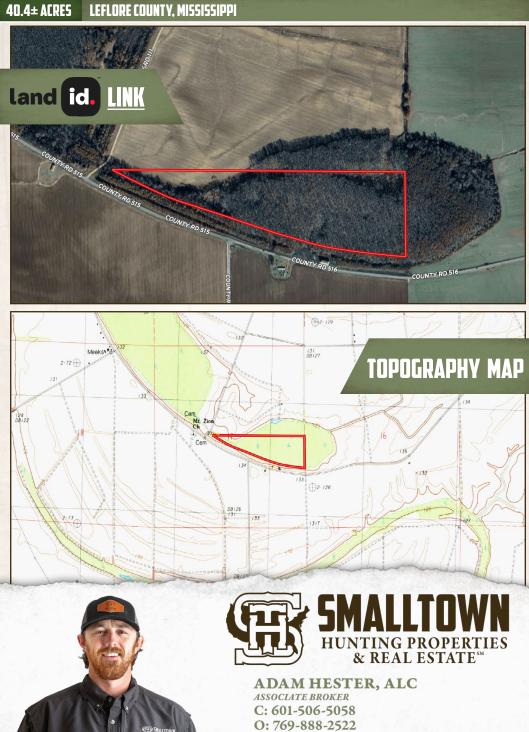

#### **PROPERTY INFORMATION:**

- 40.4± Total Acres
- 3± Acres of Dry Ground
- Cypress and Tupelo Brake
- Multiple Duck Holes
- Accessed by a Deeded Easement

## **WELCOME TO THE LEFLORE 40.4**

WELCOME TO THE LEFLORE 40.4 SITUATED NEAR THE TOWN OF SCHLATER, MS. This 40.4± acre Leflore County tract is located roughly 12 miles northwest of Greenwood and 12 miles south of Minter City. This place is ideal for the person looking for a duck first property. The land is comprised primarily of a cypress and tupelo gum brake, with approximately 3 acres of dry, farm ground. This is the perfect tract to slip around in your boat to any of the three, open duck holes. This is a Mississippi Flyway tract in an area known to produce good duck numbers. The property is accessed via deeded easement.