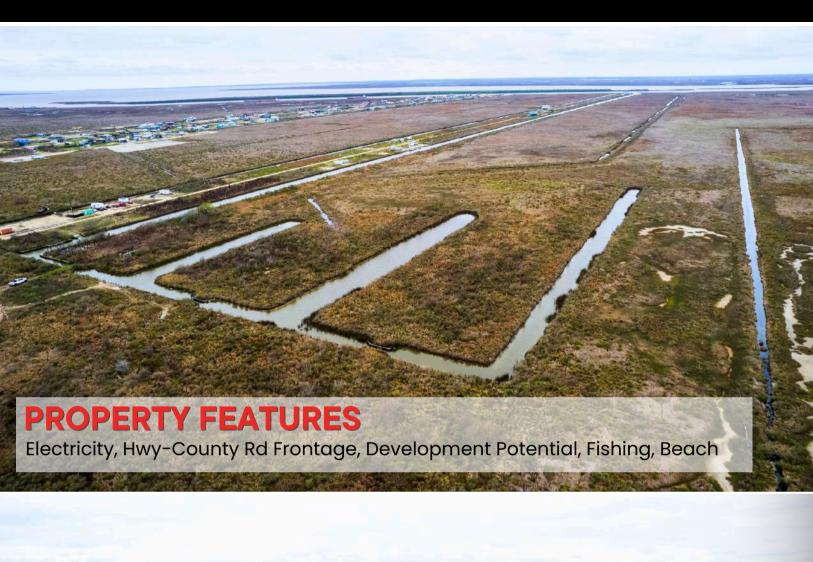

### 000 4TH ST., GILCHRIST, TX 77617

GALVESTON COUNTY

41± ACRES | \$435,000

THE INFORMATION PROVIDED HEREIN IS BELIEVED TO BE ACCURATE BUT IS NOT GUARANTEED BY ANDRUS LAND GROUP. DETAILS ARE SUBJECT TO CHANGE AT ANY TIME WITHOUT NOTIC

## OOO 4TH ST., GILCHRIST, TX 77617 GALVESTON COUNTY