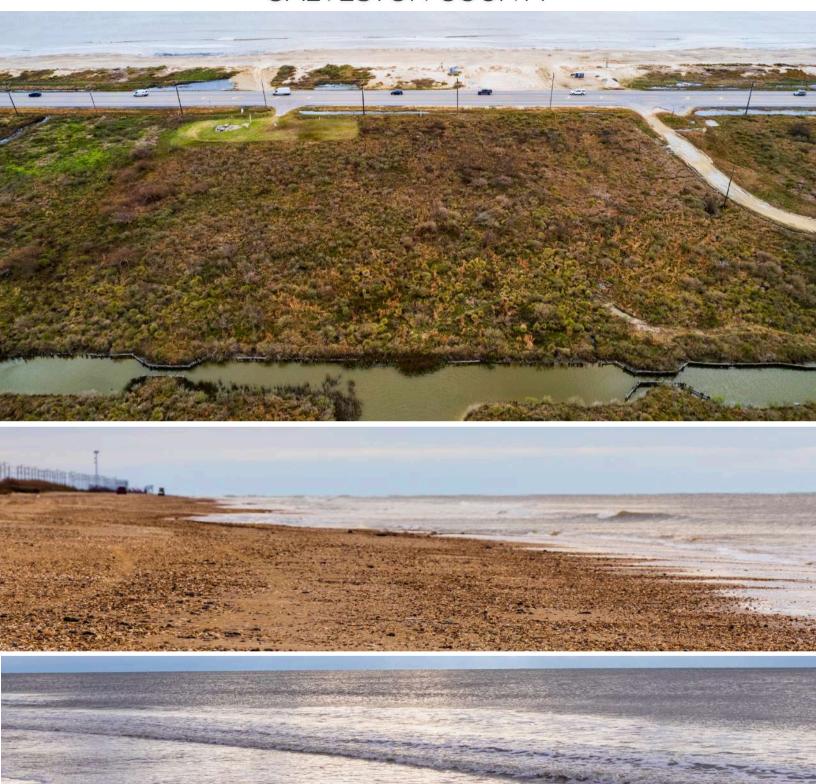

### 000 4TH ST., GILCHRIST, TX 77617

GALVESTON COUNTY

41± ACRES | \$435,000

THE INFORMATION PROVIDED HEREIN IS BELIEVED TO BE ACCURATE BUT IS NOT GUARANTEED BY ANDRUS LAND GROUP. DETAILS ARE SUBJECT TO CHANGE AT ANY TIME WITHOUT NOTIC

## OOO 4TH ST., GILCHRIST, TX 77617 GALVESTON COUNTY

# NAVIGATION DIRECTIONS

From Bolivar Ferry: Take Hwy 87 east towards High Island. Go through Gilchrist and look for Gulf Haven Homes / 4th Street on the left just past Canal City.

From Winnie: Take Hwy 124 south to High Island and continue west along Hwy 87 to 4th St on your right.