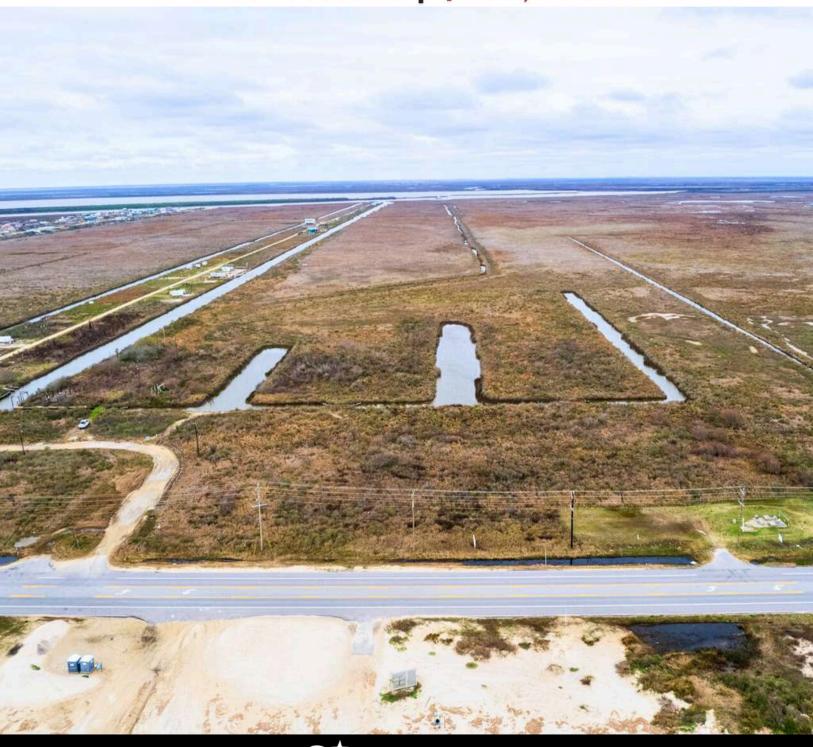

### 000 4TH ST., GILCHRIST, TX 77617

GALVESTON COUNTY

41± ACRES | \$435,000

THE INFORMATION PROVIDED HEREIN IS BELIEVED TO BE ACCURATE BUT IS NOT GUARANTEED BY ANDRUS LAND GROUP. DETAILS ARE SUBJECT TO CHANGE AT ANY TIME WITHOUT NOTIC

## OOO 4TH ST., GILCHRIST, TX 77617 GALVESTON COUNTY

# NAVIGATION DIRECTIONS

From Bolivar Ferry: Take Hwy 87 east towards High Island. Go through Gilchrist and look for Gulf Haven Homes / 4th Street on the left just past Canal City.

From Winnie: Take Hwy 124 south to High Island and continue west along Hwy 87 to 4th St on your right.