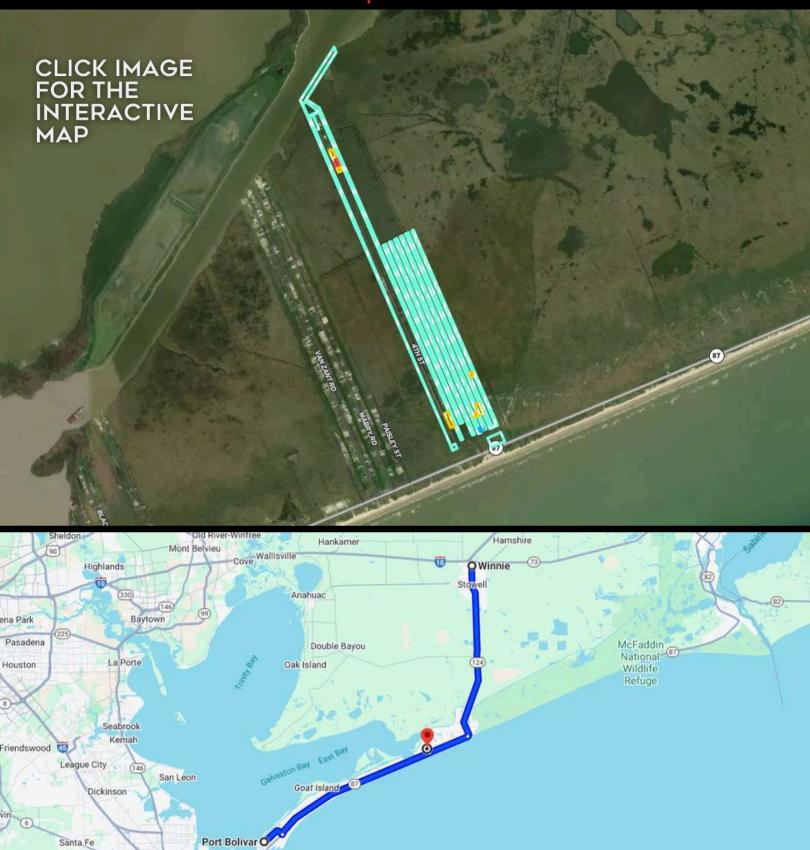

### 000 4TH ST., GILCHRIST, TX 77617

GALVESTON COUNTY

41± ACRES | \$435,000

THE INFORMATION PROVIDED HEREIN IS BELIEVED TO BE ACCURATE BUT IS NOT GUARANTEED BY ANDRUS LAND GROUP. DETAILS ARE SUBJECT TO CHANGE AT ANY TIME WITHOUT NOTIC

## OOO 4TH ST., GILCHRIST, TX 77617 GALVESTON COUNTY

# NAVIGATION DIRECTIONS

From Bolivar Ferry: Take Hwy 87 east towards High Island. Go through Gilchrist and look for Gulf Haven Homes / 4th Street on the left just past Canal City.

From Winnie: Take Hwy 124 south to High Island and continue west along Hwy 87 to 4th St on your right.