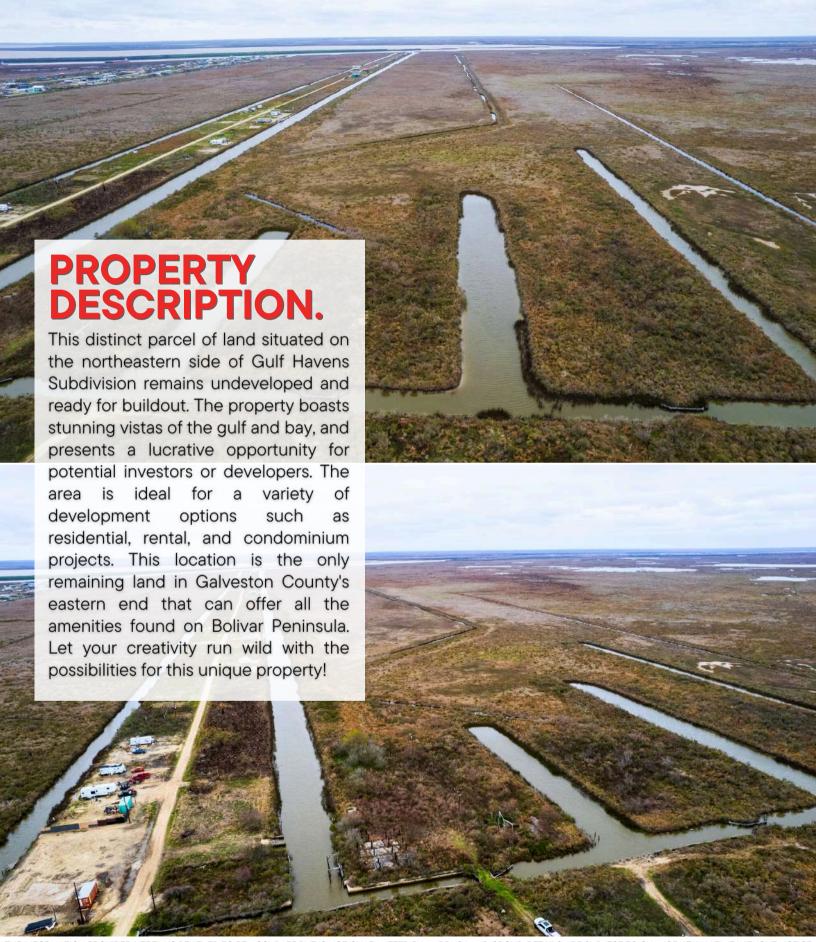

### 000 4TH ST., GILCHRIST, TX 77617

GALVESTON COUNTY

41± ACRES | \$435,000

THE INFORMATION PROVIDED HEREIN IS BELIEVED TO BE ACCURATE BUT IS NOT GUARANTEED BY ANDRUS LAND GROUP. DETAILS ARE SUBJECT TO CHANGE AT ANY TIME WITHOUT NOTIC

## OOO 4TH ST., GILCHRIST, TX 77617 GALVESTON COUNTY