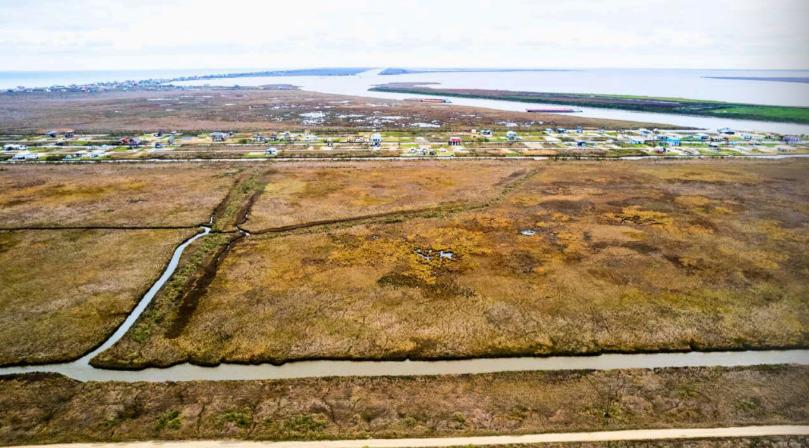

### 000 4TH ST., GILCHRIST, TX 77617

GALVESTON COUNTY

41± ACRES | \$435,000

THE INFORMATION PROVIDED HEREIN IS BELIEVED TO BE ACCURATE BUT IS NOT GUARANTEED BY ANDRUS LAND GROUP. DETAILS ARE SUBJECT TO CHANGE AT ANY TIME WITHOUT NOTIC

## OOO 4TH ST., GILCHRIST, TX 77617 GALVESTON COUNTY