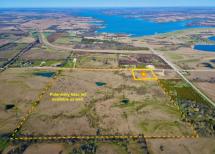

#### **PROPERTY DESCRIPTION:**

Located just minutes away from Melvern Lake Marina and the Swim beach, this 5 acre property offers a rural retreat with convenient access to local recreational activities. The land is fully fenced and is believed that utilities are readily available at the road. Whether you envision a cozy weekend getaway or a place to build your forever home near a Lake, this property provides an idyllic setting. With its proximity to Melvern Lake, there's also potential for boat storage or other recreational facilities, presenting an enticing investment opportunity. This property has hardtop road frontage and easy access to 75 Hwy. Located just an hour's drive from Greater Kansas City and a short 25-minute commute south of Topeka, this property offers the perfect balance of rural tranquility and urban convenience.