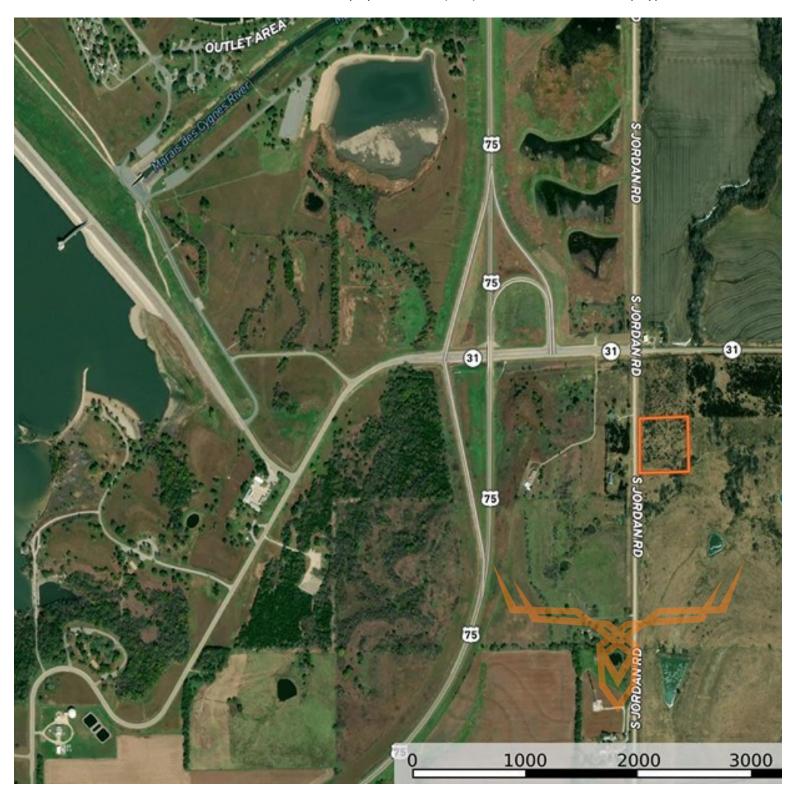

#### **PROPERTY ADDRESS:**

00 E 31 Hwy Melvern, KS 66523

#### **PROPERTY DESCRIPTION:**

Located just minutes away from Melvern Lake Marina and the Swim beach, this 5 acre property offers a rural retreat with convenient access to local recreational activities. The land is fully fenced and is believed that utilities are readily available at the road. Whether you envision a cozy weekend getaway or a place to build your forever home near a Lake, this property provides an idyllic setting. With its proximity to Melvern Lake, there's also potential for boat storage or other recreational facilities, presenting an enticing investment opportunity. This property has hardtop road frontage and easy access to 75 Hwy. Located just an hour's drive from Greater Kansas City and a short 25-minute commute south of Topeka, this property offers the perfect balance of rural tranquility and urban convenience.