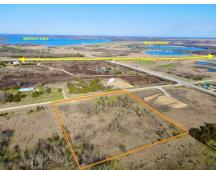

#### **PROPERTY DESCRIPTION:**

Located just minutes away from Melvern Lake Marina and the Swim beach, this 5 acre property offers a rural retreat with convenient access to local recreational activities. The land is fully fenced and is believed that utilities are readily available at the road. Whether you envision a cozy weekend getaway or a place to build your forever home near a Lake, this property provides an idyllic setting. With its proximity to Melvern Lake, there's also potential for boat storage or other recreational facilities, presenting an enticing investment opportunity. This property has hardtop road frontage and easy access to 75 Hwy. Located just an hour's drive from Greater Kansas City and a short 25-minute commute south of Topeka, this property offers the perfect balance of rural tranquility and urban convenience.