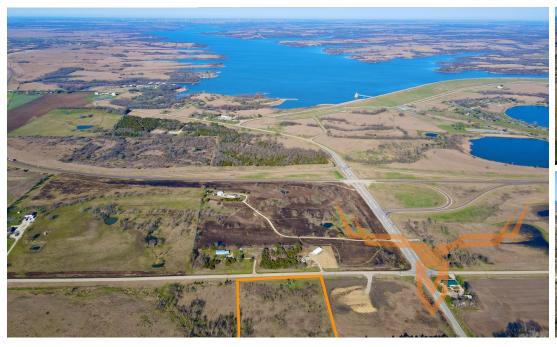

#### **PROPERTY DESCRIPTION:**

Located just minutes away from Melvern Lake Marina and the Swim beach, this 5 acre property offers a rural retreat with convenient access to local recreational activities. The land is fully fenced and is believed that utilities are readily available at the road. Whether you envision a cozy weekend getaway or a place to build your forever home near a Lake, this property provides an idyllic setting. With its proximity to Melvern Lake, there's also potential for boat storage or other recreational facilities, presenting an enticing investment opportunity. This property has hardtop road frontage and easy access to 75 Hwy. Located just an hour's drive from Greater Kansas City and a short 25-minute commute south of Topeka, this property offers the perfect balance of rural tranquility and urban convenience.