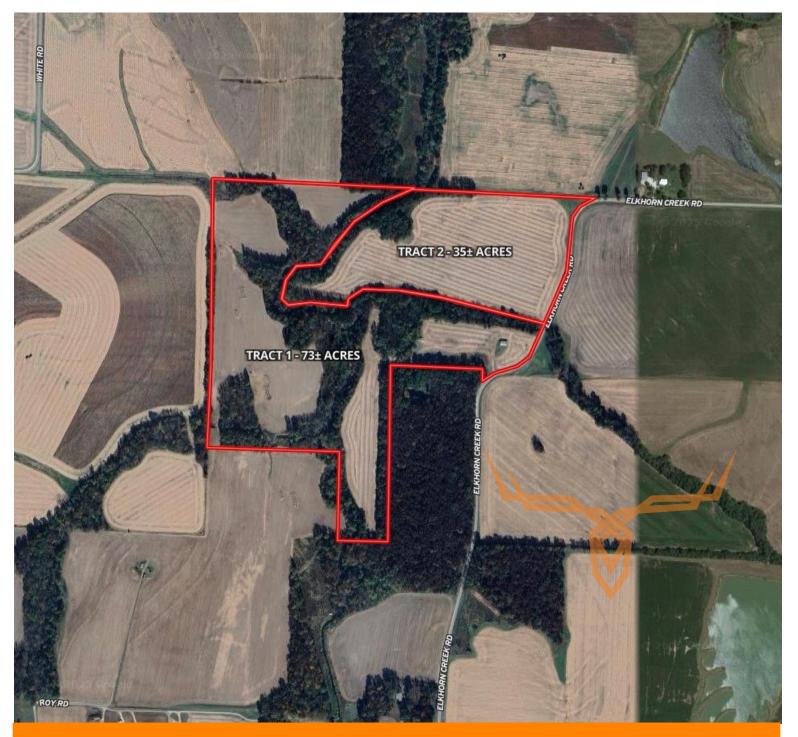

## Bidding Ends Thursday, May 29th at 10AM.

These 108± flat to gently rolling acres are conveniently located 3 miles northeast of Montgomery City. The Farm Service Agency figures there to be 65.93 acres of cropland with the soils consisting mostly of Putnam silt loam, Twomile silt loam, and Belknap silt loam. The remaining acres consist of mature woods, wooded draws, and Elkhorn Creek. The Blackburn Farm represents highly productive farmland, outstanding hunting and recreation, and home-sites. The real estate is easily accessible on Elkhorn Creek Road and is approximately 45 minutes from Wentzville, 1 hour to the Chesterfield Valley, and under an hour from Columbia, MO.

#### <u>Tract 1:</u>

- 73± acres
- 40± acres of cropland
- Soils consisting mostly of Putnam, Twomile,
- and Belknap silt loams
- NCCPI of 66.96
- Mature woods
- Elkhorn Creek
- Hunting and Recreation
  Home-sites

- Tract 2:
- 35± acres
- 30± acres of cropland
- Soils consisting mostly of Twomile and Belknap silt loams
- NCCPI of 68.27
- Elkhorn Creek
- Hunting and Recreation
- Home-sites