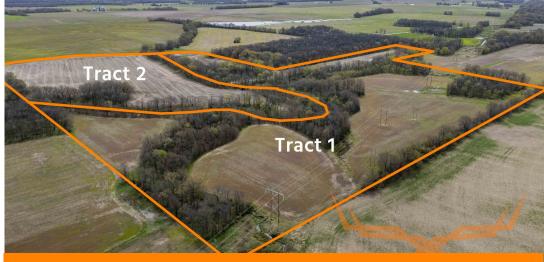

## Bidding Ends Thursday, May 29th at 10AM.

These 108± flat to gently rolling acres are conveniently located 3 miles northeast of Montgomery City. The Farm Service Agency figures there to be 65.93 acres of cropland with the soils consisting mostly of Putnam silt loam, Twomile silt loam, and Belknap silt loam. The remaining acres consist of mature woods, wooded draws, and Elkhorn Creek. The Blackburn Farm represents highly productive farmland, outstanding hunting and recreation, and home-sites. The real estate is easily accessible on Elkhorn Creek Road and is approximately 45 minutes from Wentzville, 1 hour to the Chesterfield Valley, and under an hour from Columbia, MO.

#### <u>Tract 1:</u>

- 73± acres
- 40± acres of cropland
- Soils consisting mostly of Putnam, Twomile,
- and Belknap silt loams
- NCCPI of 66.96
- Mature woods
- Elkhorn Creek
- Hunting and Recreation
  Home-sites

- Tract 2:
- 35± acres
- 30± acres of cropland
- Soils consisting mostly of Twomile and Belknap silt loams
- NCCPI of 68.27
- Elkhorn Creek
- Hunting and Recreation
- Home-sites