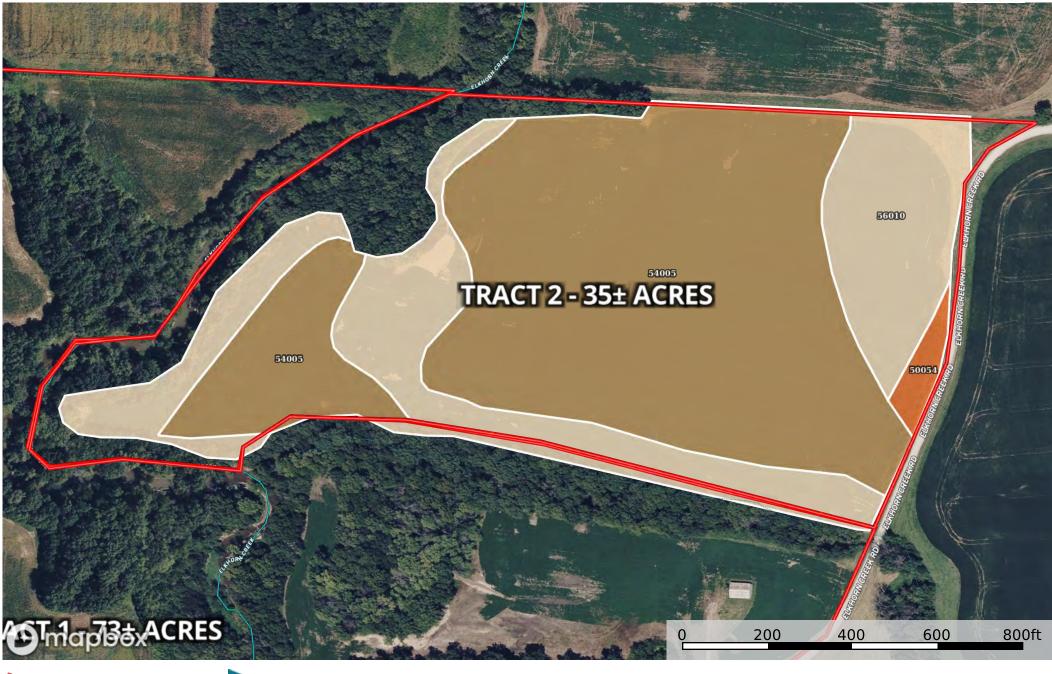

Missouri, AC +/-

Water Body

## | Boundary 30.55 ac

| SOIL CODE | SOIL DESCRIPTION                                             | ACRES        | %     | СРІ | NCCPI | CAP |
|-----------|--------------------------------------------------------------|--------------|-------|-----|-------|-----|
| 54005     | Twomile silt loam, 0 to 2 percent slopes, rarely flooded     | 19.69        | 64.47 | 0   | 69    | 3w  |
| 56010     | Belknap silt loam, 0 to 2 percent slopes, frequently flooded | 10.4         | 34.05 | 0   | 67    | 3w  |
| 50054     | Armster silt loam, 2 to 7 percent slopes                     | 0.46         | 1.51  | 0   | 64    | 3e  |
| TOTALS    |                                                              | 30.55(<br>*) | 100%  | -   | 68.27 | 3.0 |

(\*) Total acres may differ in the second decimal compared to the sum of each acreage soil. This is due to a round error because we only show the acres of each soil with two decimal.