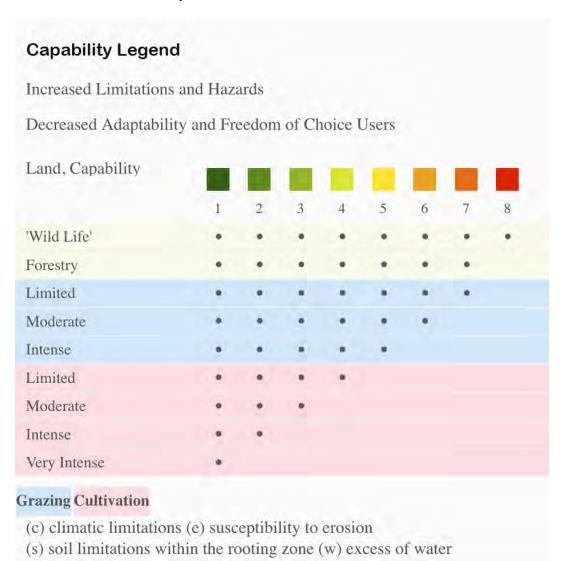

## | Boundary 30.55 ac

| SOIL CODE | SOIL DESCRIPTION                                             | ACRES        | %     | СРІ | NCCPI | CAP |
|-----------|--------------------------------------------------------------|--------------|-------|-----|-------|-----|
| 54005     | Twomile silt loam, 0 to 2 percent slopes, rarely flooded     | 19.69        | 64.47 | 0   | 69    | 3w  |
| 56010     | Belknap silt loam, 0 to 2 percent slopes, frequently flooded | 10.4         | 34.05 | 0   | 67    | 3w  |
| 50054     | Armster silt loam, 2 to 7 percent slopes                     | 0.46         | 1.51  | 0   | 64    | 3e  |
| TOTALS    |                                                              | 30.55(<br>*) | 100%  | -   | 68.27 | 3.0 |