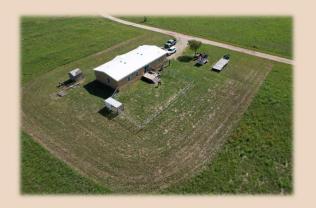

## 5.935+/- Acres & Home Callahan County

Peaceful country living on nearly 6 acres in Clyde, Tx! Escape to tranquility with this spacious 1,680 sq ft double wide mobile home nestled on 5.935 scenic acres along CR 250 in Eula ISD. Featuring 3 bedrooms, 2 bathrooms, a spacious living area, kitchen and dining room. There is a 30-amp RV hookup on the property already installed, perfect for guests or travel trailers. This home is ideal for both relaxing and entertaining! Ideal for anyone seeking country serenity without sacrificing convenience with this property is only 15 minutes from Abilene! Don't miss this opportunity to own your own slice of Texas country life. \*\*Buyer to Verify Measurements, Taxes, & All Information\*\*

## 5.935+/- Acres & Home Callahan County

- County Callahan
- 3BD/2BA 1,680 SqFt Double-Wide built in 2008
- 30amp RV Hook-Up Installed
- Schools Eula I.S.D.
- Soil Type Sandy Loam
- Terrain Flat
- Surface Water None
- Minerals Convey Unknown
- Ag Exempt No
- Taxes \$8,015
- Price \$199,000
- MLS 20932967