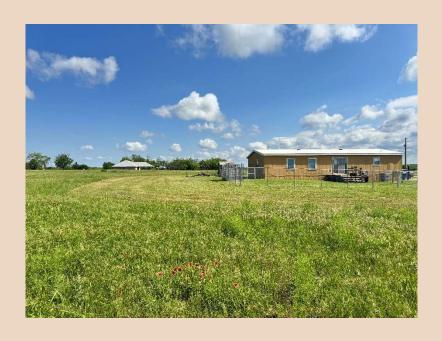

## 5.935+/- Acres & Home Callahan County

Peaceful country living on nearly 6 acres in Clyde, Tx! Escape to tranquility with this spacious 1,680 sq ft double wide mobile home nestled on 5.935 scenic acres along CR 250 in Eula ISD. Featuring 3 bedrooms, 2 bathrooms, a spacious living area, kitchen and dining room. There is a 30-amp RV hookup on the property already installed, perfect for guests or travel trailers. This home is ideal for both relaxing and entertaining! Ideal for anyone seeking country serenity without sacrificing convenience with this property is only 15 minutes from Abilene! Don't miss this opportunity to own your own slice of Texas country life. \*\*Buyer to Verify Measurements, Taxes, & All Information\*\*

## 5.935+/- Acres & Home Callahan County

- County Callahan
- 3BD/2BA 1,680 SqFt Double-Wide built in 2008
- 30amp RV Hook-Up Installed
- Schools Eula I.S.D.
- Soil Type Sandy Loam
- Terrain Flat
- Surface Water None
- Minerals Convey Unknown
- Ag Exempt No
- Taxes \$8,015
- Price \$199,000
- MLS 20932967