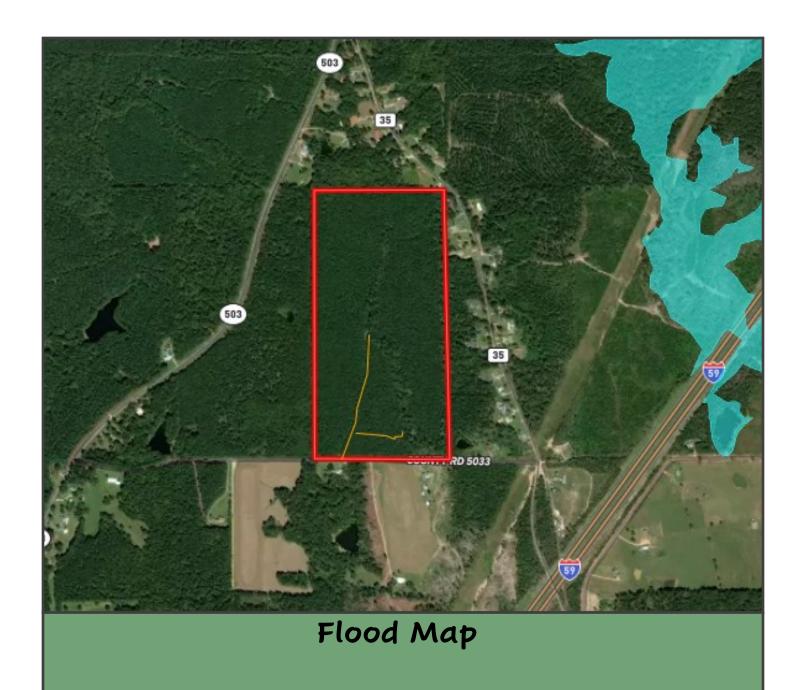

# 80+/- Acre Timber Tract with Road Frontage Jasper County, MS

#### County Road 5033, Heidelberg, MS 39439

Looking for an exceptional investment opportunity in Jasper County, MS? Look no further than this stunning 80+/- acre lot, loaded with 12-year-old plantation pines and recently thinned last year. With 1,330+/- feet of road frontage on CR 5033, this property is perfect for those seeking a timber investment, hunting or recreational property, or a beautiful homesite development. This property boasts an unbeatable location, with electricity available at the street, a small creek running through the property, making it an ideal spot to build your dream home or to invest in your future. The recently thinned pines ensures that your investment is protected, while providing opportunities for growth and revenue. With easy access to the highway, there's no better place to invest in your future!