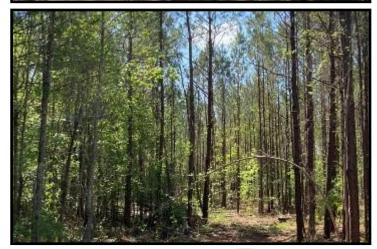

# 80+/- Acre Timber Tract with Road Frontage Jasper County, MS

#### County Road 5033, Heidelberg, MS 39439

Looking for an exceptional investment opportunity in Jasper County, MS? Look no further than this stunning 80+/- acre lot, loaded with 12-year-old plantation pines and recently thinned last year. With 1,330+/- feet of road frontage on CR 5033, this property is perfect for those seeking a timber investment, hunting or recreational property, or a beautiful homesite development. This property boasts an unbeatable location, with electricity available at the street, a small creek running through the property, making it an ideal spot to build your dream home or to invest in your future. The recently thinned pines ensures that your investment is protected, while providing opportunities for growth and revenue. With easy access to the highway, there's no better place to invest in your future!