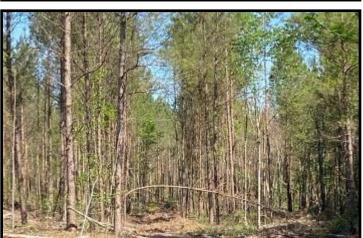

# 80+/- Acre Timber Tract with Road Frontage Jasper County, MS

#### County Road 5033, Heidelberg, MS 39439

Looking for an exceptional investment opportunity in Jasper County, MS? Look no further than this stunning 80+/- acre lot, loaded with 12-year-old plantation pines and recently thinned last year. With 1,330+/- feet of road frontage on CR 5033, this property is perfect for those seeking a timber investment, hunting or recreational property, or a beautiful homesite development. This property boasts an unbeatable location, with electricity available at the street, a small creek running through the property, making it an ideal spot to build your dream home or to invest in your future. The recently thinned pines ensures that your investment is protected, while providing opportunities for growth and revenue. With easy access to the highway, there's no better place to invest in your future!