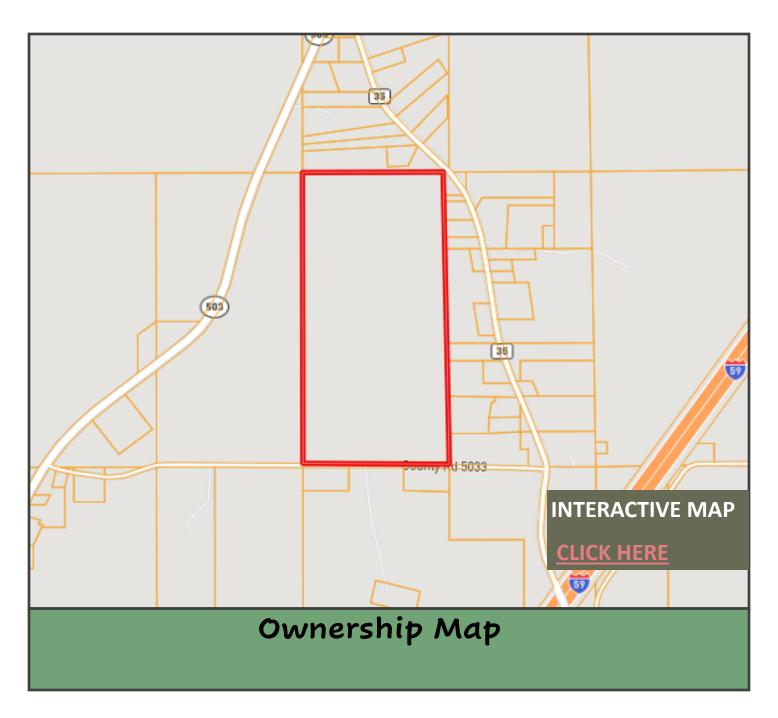

# 80+/- Acre Timber Tract with Road Frontage Jasper County, MS

#### County Road 5033, Heidelberg, MS 39439

Looking for an exceptional investment opportunity in Jasper County, MS? Look no further than this stunning 80+/- acre lot, loaded with 12-year-old plantation pines and recently thinned last year. With 1,330+/- feet of road frontage on CR 5033, this property is perfect for those seeking a timber investment, hunting or recreational property, or a beautiful homesite development. This property boasts an unbeatable location, with electricity available at the street, a small creek running through the property, making it an ideal spot to build your dream home or to invest in your future. The recently thinned pines ensures that your investment is protected, while providing opportunities for growth and revenue. With easy access to the highway, there's no better place to invest in your future!