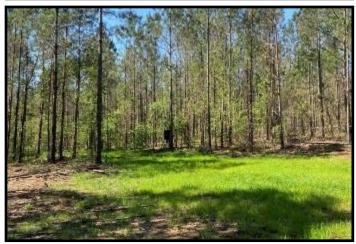

# 80+/- Acre Timber Tract with Road Frontage Jasper County, MS

#### County Road 5033, Heidelberg, MS 39439

Looking for an exceptional investment opportunity in Jasper County, MS? Look no further than this stunning 80+/- acre lot, loaded with 12-year-old plantation pines and recently thinned last year. With 1,330+/- feet of road frontage on CR 5033, this property is perfect for those seeking a timber investment, hunting or recreational property, or a beautiful homesite development. This property boasts an unbeatable location, with electricity available at the street, a small creek running through the property, making it an ideal spot to build your dream home or to invest in your future. The recently thinned pines ensures that your investment is protected, while providing opportunities for growth and revenue. With easy access to the highway, there's no better place to invest in your future!