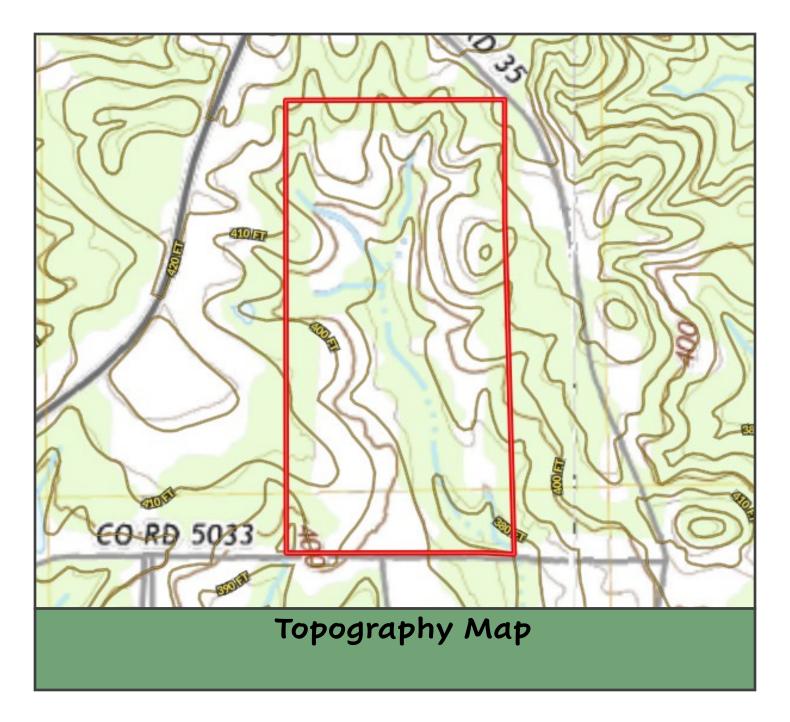

# 80+/- Acre Timber Tract with Road Frontage Jasper County, MS

#### County Road 5033, Heidelberg, MS 39439

Looking for an exceptional investment opportunity in Jasper County, MS? Look no further than this stunning 80+/- acre lot, loaded with 12-year-old plantation pines and recently thinned last year. With 1,330+/- feet of road frontage on CR 5033, this property is perfect for those seeking a timber investment, hunting or recreational property, or a beautiful homesite development. This property boasts an unbeatable location, with electricity available at the street, a small creek running through the property, making it an ideal spot to build your dream home or to invest in your future. The recently thinned pines ensures that your investment is protected, while providing opportunities for growth and revenue. With easy access to the highway, there's no better place to invest in your future!