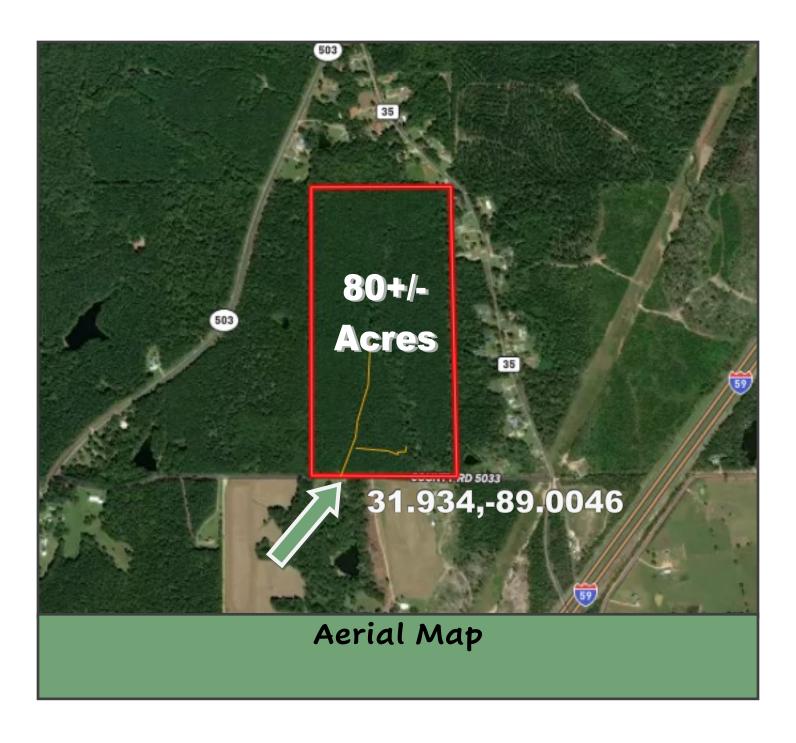

# 80+/- Acre Timber Tract with Road Frontage Jasper County, MS

#### County Road 5033, Heidelberg, MS 39439

Looking for an exceptional investment opportunity in Jasper County, MS? Look no further than this stunning 80+/- acre lot, loaded with 12-year-old plantation pines and recently thinned last year. With 1,330+/- feet of road frontage on CR 5033, this property is perfect for those seeking a timber investment, hunting or recreational property, or a beautiful homesite development. This property boasts an unbeatable location, with electricity available at the street, a small creek running through the property, making it an ideal spot to build your dream home or to invest in your future. The recently thinned pines ensures that your investment is protected, while providing opportunities for growth and revenue. With easy access to the highway, there's no better place to invest in your future!

<u>Directions from Exxon on Exit 113 in Heidelberg, MS</u>: Head northeast on Frontage Rd toward Pine Ave; Turn left onto MS-528 W/Pine Ave and travel 1 mile; Turn right onto MS-503 N. and travel 1.2 miles. Turn right onto Co Rd 5033, after .5 miles, the property will be on your left.