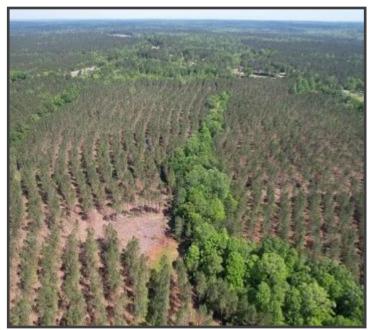

# 80+/- Acre Timber Tract with Road Frontage Jasper County, MS

#### County Road 5033, Heidelberg, MS 39439

Looking for an exceptional investment opportunity in Jasper County, MS? Look no further than this stunning 80+/- acre lot, loaded with 12-year-old plantation pines and recently thinned last year. With 1,330+/- feet of road frontage on CR 5033, this property is perfect for those seeking a timber investment, hunting or recreational property, or a beautiful homesite development. This property boasts an unbeatable location, with electricity available at the street, a small creek running through the property, making it an ideal spot to build your dream home or to invest in your future. The recently thinned pines ensures that your investment is protected, while providing opportunities for growth and revenue. With easy access to the highway, there's no better place to invest in your future!