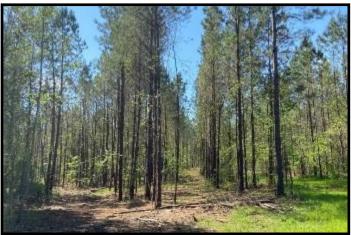

# 80+/- Acre Timber Tract with Road Frontage Jasper County, MS

#### County Road 5033, Heidelberg, MS 39439

Looking for an exceptional investment opportunity in Jasper County, MS? Look no further than this stunning 80+/- acre lot, loaded with 12-year-old plantation pines and recently thinned last year. With 1,330+/- feet of road frontage on CR 5033, this property is perfect for those seeking a timber investment, hunting or recreational property, or a beautiful homesite development. This property boasts an unbeatable location, with electricity available at the street, a small creek running through the property, making it an ideal spot to build your dream home or to invest in your future. The recently thinned pines ensures that your investment is protected, while providing opportunities for growth and revenue. With easy access to the highway, there's no better place to invest in your future!