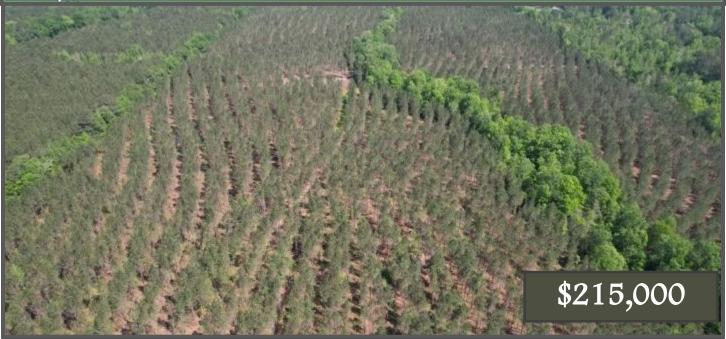

# 80+/- Acre Timber Tract with Road Frontage Jasper County, MS

#### County Road 5033, Heidelberg, MS 39439

Looking for an exceptional investment opportunity in Jasper County, MS? Look no further than this stunning 80+/- acre lot, loaded with 12-year-old plantation pines and recently thinned last year. With 1,330+/- feet of road frontage on CR 5033, this property is perfect for those seeking a timber investment, hunting or recreational property, or a beautiful homesite development. This property boasts an unbeatable location, with electricity available at the street, a small creek running through the property, making it an ideal spot to build your dream home or to invest in your future. The recently thinned pines ensures that your investment is protected, while providing opportunities for growth and revenue. With easy access to the highway, there's no better place to invest in your future!