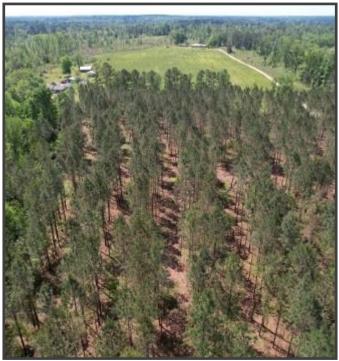

#### County Road 5033, Heidelberg, MS 39439

Looking for an exceptional investment opportunity in Jasper County, MS? Look no further than this stunning 80+/- acre lot, loaded with 12-year-old plantation pines and recently thinned last year. With 1,330+/- feet of road frontage on CR 5033, this property is perfect for those seeking a timber investment, hunting or recreational property, or a beautiful homesite development. This property boasts an unbeatable location, with electricity available at the street, a small creek running through the property, making it an ideal spot to build your dream home or to invest in your future. The recently thinned pines ensures that your investment is protected, while providing opportunities for growth and revenue. With easy access to the highway, there's no better place to invest in your future!