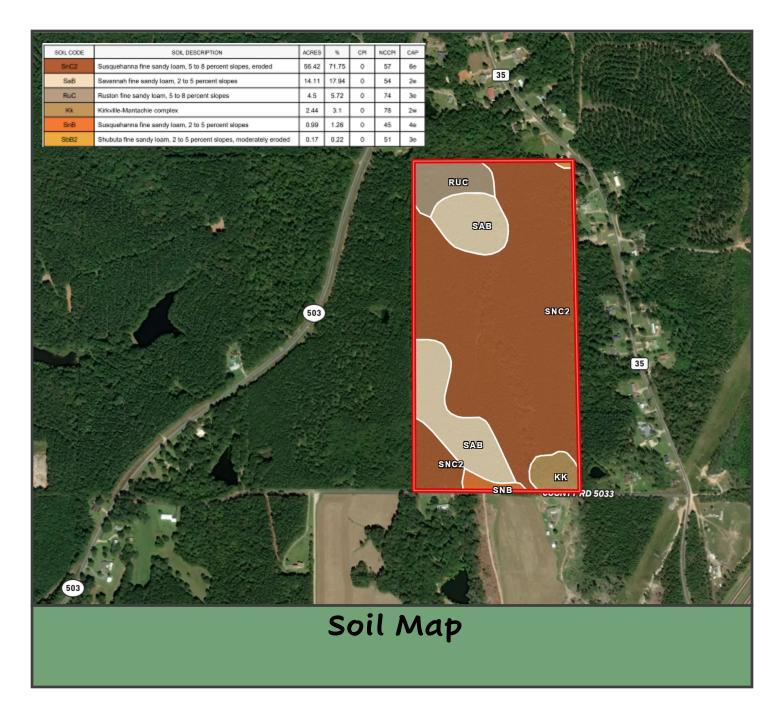

# 80+/- Acre Timber Tract with Road Frontage Jasper County, MS

#### County Road 5033, Heidelberg, MS 39439

Looking for an exceptional investment opportunity in Jasper County, MS? Look no further than this stunning 80+/- acre lot, loaded with 12-year-old plantation pines and recently thinned last year. With 1,330+/- feet of road frontage on CR 5033, this property is perfect for those seeking a timber investment, hunting or recreational property, or a beautiful homesite development. This property boasts an unbeatable location, with electricity available at the street, a small creek running through the property, making it an ideal spot to build your dream home or to invest in your future. The recently thinned pines ensures that your investment is protected, while providing opportunities for growth and revenue. With easy access to the highway, there's no better place to invest in your future!