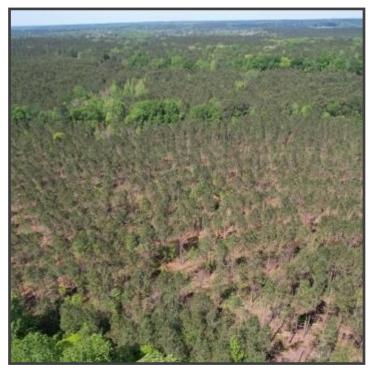

#### County Road 5033, Heidelberg, MS 39439

Looking for an exceptional investment opportunity in Jasper County, MS? Look no further than this stunning 80+/- acre lot, loaded with 12-year-old plantation pines and recently thinned last year. With 1,330+/- feet of road frontage on CR 5033, this property is perfect for those seeking a timber investment, hunting or recreational property, or a beautiful homesite development. This property boasts an unbeatable location, with electricity available at the street, a small creek running through the property, making it an ideal spot to build your dream home or to invest in your future. The recently thinned pines ensures that your investment is protected, while providing opportunities for growth and revenue. With easy access to the highway, there's no better place to invest in your future!