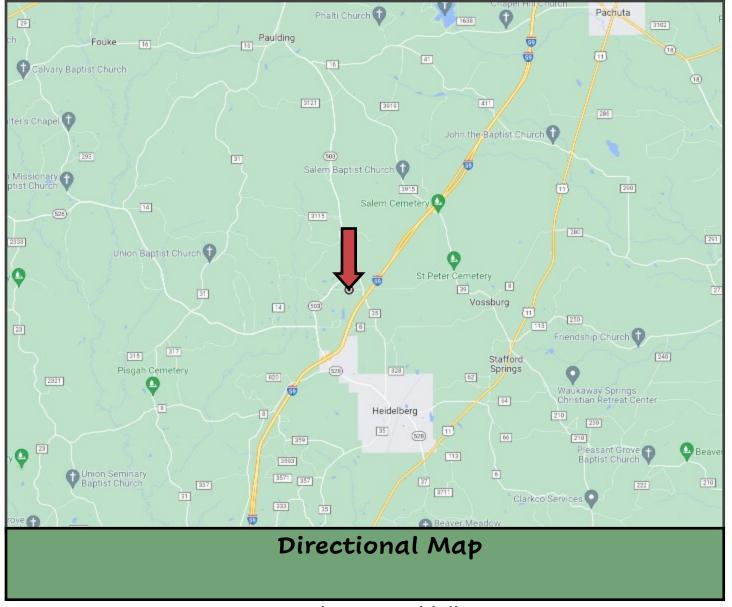

<u>Directions from Exxon on Exit 113 in Heidelberg, MS</u>: Head northeast on Frontage Rd toward Pine Ave; Turn left onto MS-528 W/Pine Ave and travel 1 mile; Turn right onto MS-503 N. and travel 1.2 miles. Turn right onto Co Rd 5033, after .5 miles, the property will be on your left.

#### County Road 5033, Heidelberg, MS 39439

<u>Directions from Exxon on Exit 113 in Heidelberg, MS</u>: Head northeast on Frontage Rd toward Pine Ave; Turn left onto MS-528 W/Pine Ave and travel 1 mile; Turn right onto MS-503 N. and travel 1.2 miles. Turn right onto Co Rd 5033, after .5 miles, the property will be on your left.