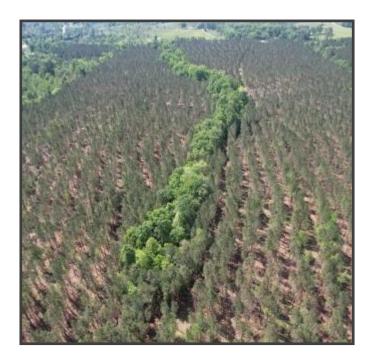

# 80+/- Acre Timber Tract with Road Frontage Jasper County, MS

#### County Road 5033, Heidelberg, MS 39439

Looking for an exceptional investment opportunity in Jasper County, MS? Look no further than this stunning 80+/- acre lot, loaded with 12-year-old plantation pines and recently thinned last year. With 1,330+/- feet of road frontage on CR 5033, this property is perfect for those seeking a timber investment, hunting or recreational property, or a beautiful homesite development. This property boasts an unbeatable location, with electricity available at the street, a small creek running through the property, making it an ideal spot to build your dream home or to invest in your future. The recently thinned pines ensures that your investment is protected, while providing opportunities for growth and revenue. With easy access to the highway, there's no better place to invest in your future!