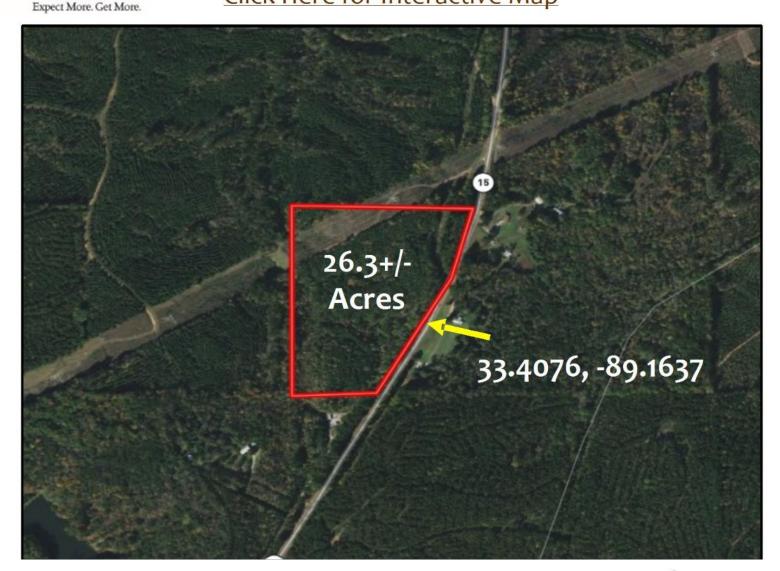

## AERIAL MAP Click Here for Interactive Map

# \$65,800

26.3 ± ACRE TIMBERLAND TRACT IN CHOCTAW COUNTY, MS

Are you looking for a good investment or a small untouched tract of land? Well, here it is! This 26.3+/- acre tract in Choctaw County, MS consists of 18.5+/- acres planted in 2005 and 5.1+/- acres in hardwood. This property could be used to build a dream home with acreage or be turned into a small hunting tract. There is also over 1,500 feet of road frontage on Highway 15, and utilities are available nearby. It is conveniently located within the Choctaw County School District, only 9 minutes from Main Street in Ackerman and 35 minutes from Starkville. Call Leland Selby for your private showing!