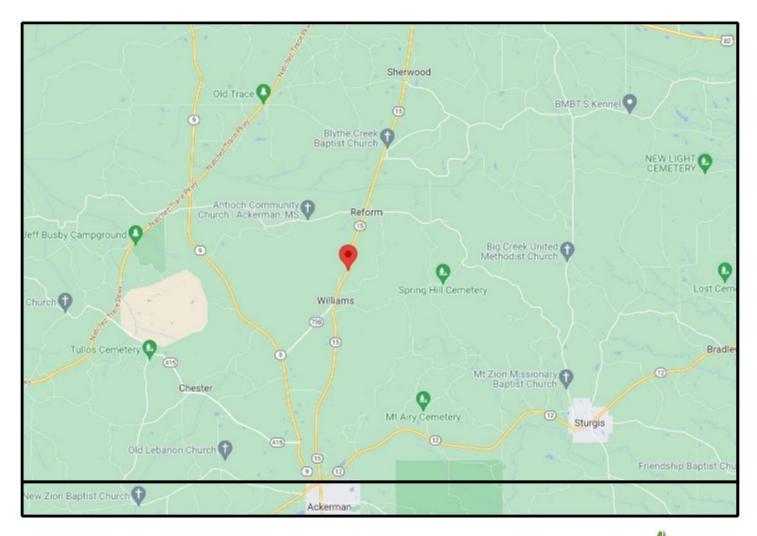

Directions from Hwy 12 and Hwy 15 in Ackerman, MS: Travel MS-15 North for 6.9 miles. The property will be on your left.

<u>Google Map Link</u>

om

LANDAND