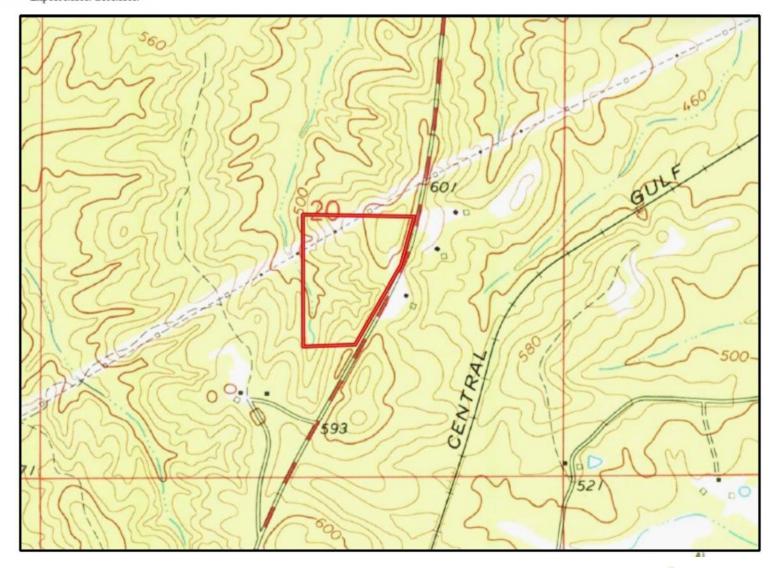

t in Ackerman and 35 minutes from Starkville. Call Leland Selby for your private showing!

Directions from Hwy 12 and Hwy 15 in Ackerman, MS: Travel MS-15 North for 6.9 miles. The property will be on your left.

<u>Google Map Link</u>







om

LANDAND







#### A Real Estate Expert You Can Trust!





## LELAND SELBY

O: 662.268.6333 C: 662.394.9876 Leland@TomSmithLand.com

TomSmithLandandHomes.com

## AERIAL MAP Click Here for Interactive Map



#### A Real Estate Expert You Can Trust!



TomSmithLandandHomes.com

om





Information is believed to be accurate but not guaranteed



# OWNERSHIP MAP

Expect More. Get More.

LAND AND

OT



#### A Real Estate Expert You Can Trust!



TomSmithLandandHomes.com





Expect More. Get More.



Expect More. Get More.

#### **TOPOGRAPHY MAP**



# A Real Estate Expert You Can Trust!



TomSmithLandandHomes.com





D)

Expect More. Get More.

PotlatchDeltic. BROKER



## **INFRARED MAP**



| STAND                                 | ACRES | ESTABLISHED | ТҮРЕ       |
|---------------------------------------|-------|-------------|------------|
| 22010001                              | 18.5  | 2005        | PINE       |
| 22010002                              | 5.1   | 1950        | NP UTILITY |
| 22010003                              | 2.7   | 2005        | HARDWOOD   |
| <br>· · · · · · · · · · · · · · · · · |       |             |            |

#### A Real Estate Expert You Can Trust!

LELAND SELBY REALTOR® O: 662.268.6333 C: 662.394.9876 Leland@TomSmithLand.com

TomSmithLandandHomes.com

0 7

Expect More. Get More.



D)





#