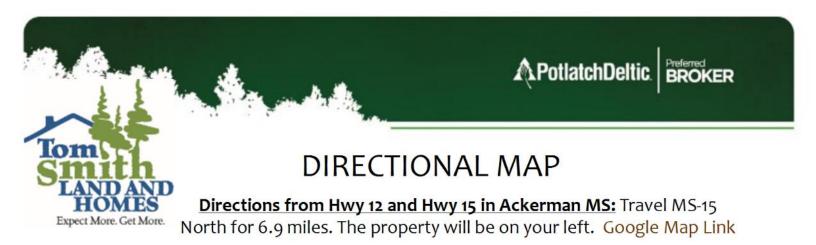

Directions from Hwy 12 and Hwy 15 in Ackerman, MS: Travel MS-15 North for 6.9 miles. The property will be on your left.

<u>Google Map Link</u>

om

LANDAND