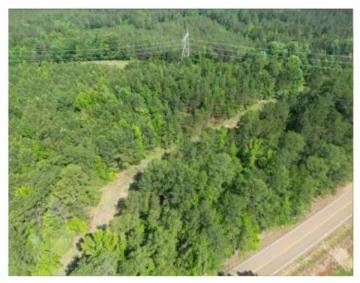

# \$65,800

26.3 ± ACRE TIMBERLAND TRACT IN CHOCTAW COUNTY, MS

Are you looking for a good investment or a small untouched tract of land? Well, here it is! This 26.3+/- acre tract in Choctaw County, MS consists of 18.5+/- acres planted in 2005 and 5.1+/- acres in hardwood. This property could be used to build a dream home with acreage or be turned into a small hunting tract. There is also over 1,500 feet of road frontage on Highway 15, and utilities are available nearby. It is conveniently located within the Choctaw County School District, only 9 minutes from Main Street in Ackerman and 35 minutes from Starkville. Call Leland Selby for your private showing!