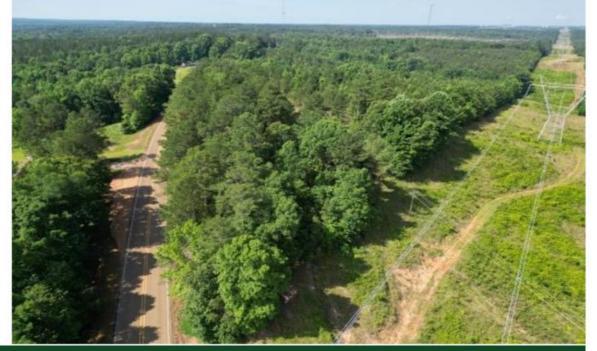

# \$65,800

26.3 ± ACRE TIMBERLAND TRACT IN CHOCTAW COUNTY, MS

Are you looking for a good investment or a small untouched tract of land? Well, here it is! This 26.3+/- acre tract in Choctaw County, MS consists of 18.5+/- acres planted in 2005 and 5.1+/- acres in hardwood. This property could be used to build a dream home with acreage or be turned into a small hunting tract. There is also over 1,500 feet of road frontage on Highway 15, and utilities are available nearby. It is conveniently located within the Choctaw County School District, only 9 minutes from Main Street in Ackerman and 35 minutes from Starkville. Call Leland Selby for your private showing!

Directions from Hwy 12 and Hwy 15 in Ackerman, MS: Travel MS-15 North for 6.9 miles. The property will be on your left.

<u>Google Map Link</u>

om

LANDAND