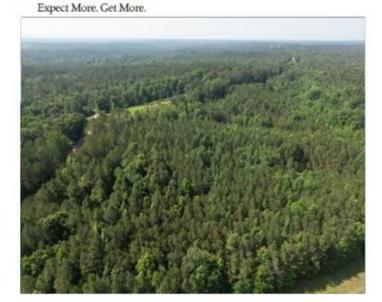

ACRE TIMBERLAND TRACT IN CHOCTAW COUNTY, MS



Are you looking for a good investment or a small untouched tract of land? Well, here it is! This 26.3+/- acre tract in Choctaw County, MS consists of 18.5+/- acres planted in 2005 and 5.1+/- acres in hardwood. This property could be used to build a dream home with acreage or be turned into a small hunting tract. There is also over 1,500 feet of road frontage on Highway 15, and utilities are available nearby. It is conveniently located within the Choctaw County School District, only 9 minutes from Main Street in Ackerman and 35 minutes from Starkville. Call Leland Selby for your private showing!

Directions from Hwy 12 and Hwy 15 in Ackerman, MS: Travel MS-15 North for 6.9 miles. The property will be on your left.

<u>Google Map Link</u>







om

LANDAND







#### A Real Estate Expert You Can Trust!





## LELAND SELBY

O: 662.268.6333 C: 662.394.9876 Leland@TomSmithLand.com

TomSmithLandandHomes.com

## AERIAL MAP Click Here for Interactive Map



#### A Real Estate Expert You Can Trust!



TomSmithLandandHomes.com

om





Information is believed to be accurate but not guaranteed



# OWNERSHIP MAP

Expect More. Get More.

LAND AND

OT



#### A Real Estate Expert You Can Trust!



TomSmithLandandHomes.com





Expect More. Get More.



Expect More. Get More.

#### **TOPOGRAPHY MAP**



# A Real Estate Expert You Can Trust!



TomSmithLandandHomes.com





D)

Expect More. Get More.

PotlatchDeltic. BROKER



## **INFRARED MAP**



| STAND                                 | ACRES | ESTABLISHED | ТҮРЕ       |
|------------