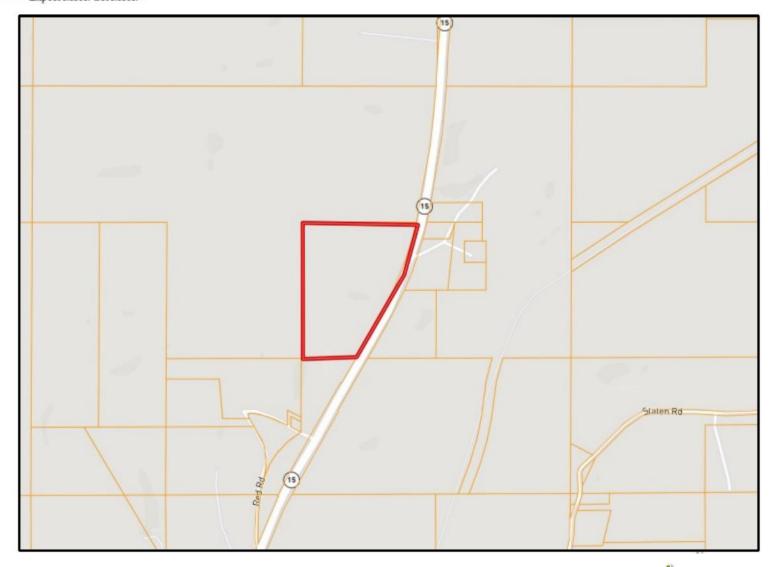

on Highway 15, and utilities are available nearby. It is conveniently located within the Choctaw County School District, only 9 minutes from Main Street in Ackerman and 35 minutes from Starkville. Call Leland Selby for your private showing!

Directions from Hwy 12 and Hwy 15 in Ackerman, MS: Travel MS-15 North for 6.9 miles. The property will be on your left.

<u>Google Map Link</u>







om

LANDAND







#### A Real Estate Expert You Can Trust!





## LELAND SELBY

O: 662.268.6333 C: 662.394.9876 Leland@TomSmithLand.com

TomSmithLandandHomes.com

## AERIAL MAP Click Here for Interactive Map



#### A Real Estate Expert You Can Trust!



TomSmithLandandHomes.com

om





Information is believed to be accurate but not guaranteed



# OWNERSHIP MAP

Expect More. Get More.

LAND AND

OT



#### A Real Estate Expert You Can Trust!



TomSmithLandandHomes.com





Expect More. Get More.



Expect More. Get More.

#### **TOPOGRAPHY MAP**



# A Real Estate Expert You Can Trust!



TomSmithLandandHomes.com





D)

Expect More. Get More.

PotlatchDeltic. BROKER



## **INFRARED MAP**



| STAND                                 | ACRES | ESTABLISHED | ТҮРЕ       |
|---------------------------------------|-------|-------------|------------|
| 22010001                              | 18.5  | 2005        | PINE       |
| 22010002                              | 5.1   | 1950        | NP UTILITY |
| 22010003                              | 2.7   | 2005        | HARDWOOD   |
| <br>· · · · · · · · · · · · · · · · · |       |             |            |

#### A Real Estate Expert You Can Tr