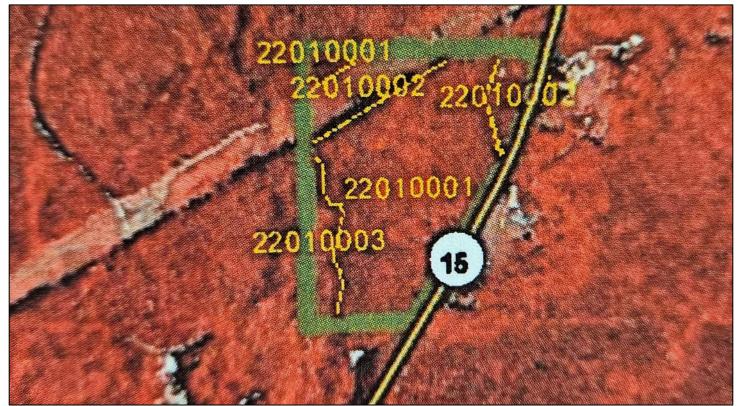

## **INFRARED MAP**

| STAND                                 | ACRES | ESTABLISHED | ТҮРЕ       |
|---------------------------------------|-------|-------------|------------|
| 22010001                              | 18.5  | 2005        | PINE       |
| 22010002                              | 5.1   | 1950        | NP UTILITY |
| 22010003                              | 2.7   | 2005        | HARDWOOD   |
| <br>· · · · · · · · · · · · · · · · · |       |             |            |