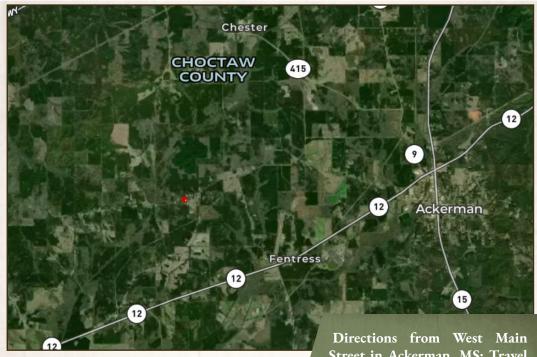

### LOCATION:

- 564 South Union Road Ackerman, MS 39735
- Choctaw County
- 6.2± Miles W of Ackerman
- 29.6± Miles W of Starkville