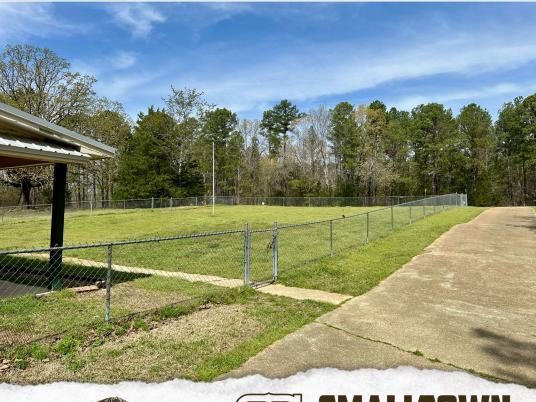

The main attraction is a 1,275± square foot home featuring three bedrooms and two full bathrooms. The home offers a cozy yet practical layout for families, retirees, or those seeking a quiet countryside retreat. The home sits along South Union Road with convenient access and privacy, enhanced by an extensive chain link fence surrounding the property.

## PROPERTY INFORMATION:

- 1± Acre Lot
- 1,275± Sq Ft Home
- 3 Bedrooms/2 Baths
- 7'x12' Storm Shelter
- · 20'x12' Metal Shed
- 12'x8' Metal Shed
- · 20'x20' Boat Shed
- Extensive Chain Link Fence
- Paved Road Frontage