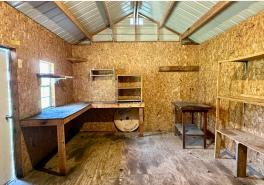

## PROPERTY INFORMATION:

- 1± Acre Lot
- 1,275± Sq Ft Home
- 3 Bedrooms/2 Baths
- 7'x12' Storm Shelter
- · 20'x12' Metal Shed
- 12'x8' Metal Shed
- · 20'x20' Boat Shed
- Extensive Chain Link Fence
- Paved Road Frontage

## MORE ABOUT 564 SOUTH UNION ROAD

Outdoors, you'll find plenty of storage and utility structures, including a 7'x12'± storm shelter for safety and peace of mind. Additionally, you will find a 20'x12'± metal shed and a 12'x8'± metal shed for storing tools, equipment, and all the extras we seem to accumulate. Lastly, there is a 20'x20'± boat shed, perfect for outdoor enthusiasts.