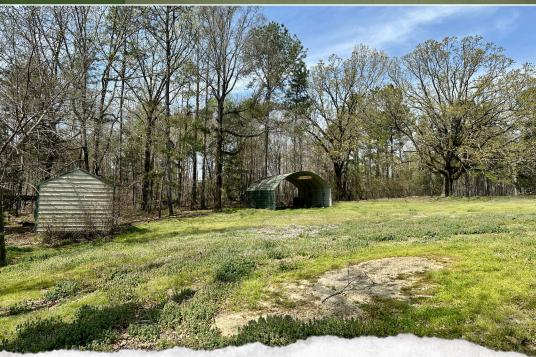

## MORE ABOUT 564 SOUTH UNION ROAD

Outdoors, you'll find plenty of storage and utility structures, including a 7'x12'± storm shelter for safety and peace of mind. Additionally, you will find a 20'x12'± metal shed and a 12'x8'± metal shed for storing tools, equipment, and all the extras we seem to accumulate. Lastly, there is a 20'x20'± boat shed, perfect for outdoor enthusiasts.

## PROPERTY INFORMATION:

- 1± Acre Lot
- 1,275± Sq Ft Home
- 3 Bedrooms/2 Baths
- 7'x12' Storm Shelter
- · 20'x12' Metal Shed
- 12'x8' Metal Shed
- · 20'x20' Boat Shed
- Extensive Chain Link Fence
- Paved Road Frontage