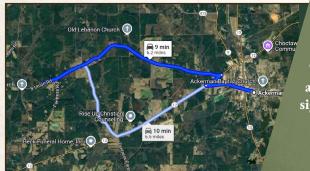

#### DEREK EAVES

LAND SPECIALIST

C: 662-803-2001

O: 769-760-0005

derek@smalltownproperties.com

2121 5th St., Suite 206 - Meridian, MS 39301

STE SMALLTOWN

Street in Ackerman, MS: Travel miles west towards MS Highway 12. Turn right onto MS Highway 12 and travel 0.4 miles. Turn left onto South Union Road and in 4.6 miles the property and sign will be on the left.

LINK TO GOOGLE MAP DIRECTIONS