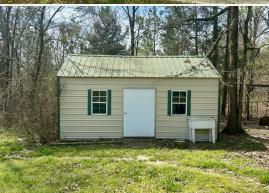

## PROPERTY INFORMATION:

- 1± Acre Lot
- 1,275± Sq Ft Home
- 3 Bedrooms/2 Baths
- 7'x12' Storm Shelter
- · 20'x12' Metal Shed
- 12'x8' Metal Shed
- · 20'x20' Boat Shed
- Extensive Chain Link Fence
- Paved Road Frontage

The main attraction is a 1,275± square foot home featuring three bedrooms and two full bathrooms. The home offers a cozy yet practical layout for families, retirees, or those seeking a quiet countryside retreat. The home sits along South Union Road with convenient access and privacy, enhanced by an extensive chain link fence surrounding the property.

## MORE ABOUT 564 SOUTH UNION ROAD

Outdoors, you'll find plenty of storage and utility structures, including a 7'x12'± storm shelter for safety and peace of mind. Additionally, you will find a 20'x12'± metal shed and a 12'x8'± metal shed for storing tools, equipment, and all the extras we seem to accumulate. Lastly, there is a 20'x20'± boat shed, perfect for outdoor enthusiasts.