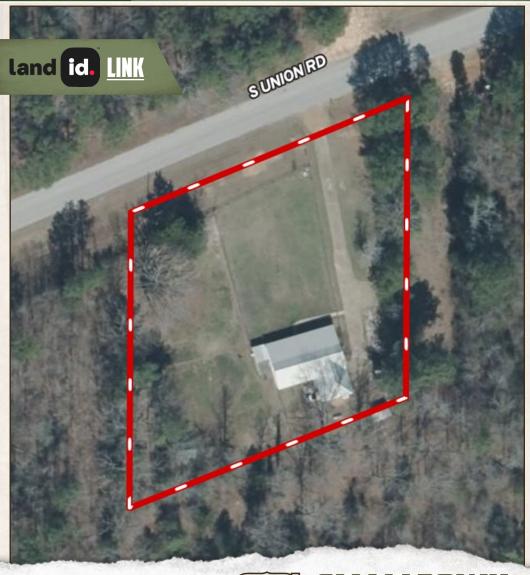

### LOCATION:

- 564 South Union Road Ackerman, MS 39735
- Choctaw County
- 6.2± Miles W of Ackerman
- 29.6± Miles W of Starkville

### **COORDINATES:**

• 33.31323, -89.25749

## PROPERTY INFORMATION:

- 1± Acre Lot
- 1,275± Sq Ft Home
- 3 Bedrooms/2 Baths
- 7'x12' Storm Shelter
- · 20'x12' Metal Shed
- 12'x8' Metal Shed
- · 20'x20' Boat Shed
- Extensive Chain Link Fence
- Paved Road Frontage