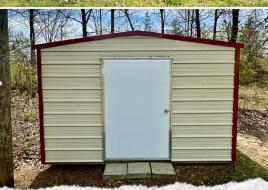

## PROPERTY INFORMATION:

- 1± Acre Lot
- 1,275± Sq Ft Home
- 3 Bedrooms/2 Baths
- 7'x12' Storm Shelter
- · 20'x12' Metal Shed
- 12'x8' Metal Shed
- · 20'x20' Boat Shed
- Extensive Chain Link Fence
- Paved Road Frontage

## MORE ABOUT 564 SOUTH UNION ROAD

Outdoors, you'll find plenty of storage and utility structures, including a 7'x12'± storm shelter for safety and peace of mind. Additionally, you will find a 20'x12'± metal shed and a 12'x8'± metal shed for storing tools, equipment, and all the extras we seem to accumulate. Lastly, there is a 20'x20'± boat shed, perfect for outdoor enthusiasts.