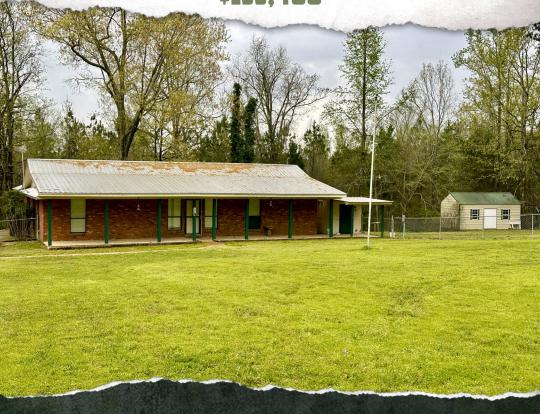

## 564 SOUTH UNION ROAD A HOME ON 1± ACRES CHOCTAW COUNTY, MS \$133,400

## **WELCOME TO 564 SOUTH UNION ROAD**

ARE YOU LOOKING FOR SPACE, PEACE, AND A PLACE TO CALL YOUR OWN? Nestled 6.2± miles west of Ackerman and less than 30 miles from Starkville, this peaceful 1± acre property in Choctaw County, MS, offers the perfect blend of comfort, function, and rural charm.

The main attraction is a 1,275± square foot home featuring three bedrooms and two full bathrooms. The home offers a cozy yet practical layout for families, retirees, or those seeking a quiet countryside retreat. The home sits along South Union Road with convenient access and privacy, enhanced by an extensive chain link fence surrounding the property.

## PROPERTY INFORMATION:

- 1± Acre Lot
- 1,275± Sq Ft Home
- 3 Bedrooms/2 Baths
- 7'x12' Storm Shelter
- · 20'x12' Metal Shed
- 12'x8' Metal Shed
- · 20'x20' Boat Shed
- Extensive Chain Link Fence
- Paved Road Frontage