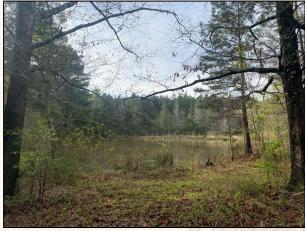

#### **Property Information:**

- 83± Acres
- Heavily Timbered
- Two Wildlife Plots in Place with Room for More
- .5± Acre Pond
- Access Via Private Gravel Road (Shared with 4 Landowners)
- Power Available
- Deer and Turkey Hunting Opportunities
- Light Restrictions in Place

**SMALLTUW** 

HUNTING PROPERTIES & REAL ESTATE<sup>SM</sup>

1/15,000+ Followers smalltownproperties.com

Welcome to The Rankin 83! If you have been looking for a recreational timberland tract or mini-farm close to town, this 83± acre Rankin County, MS property may just check your boxes. The location doesn't get much better from a drive time point of view. Located just off Berry Drive, you can be in your stand or on the tractor in just a few minutes from the metro area. This tract offers great timberland diversity that can hold and grow the whitetails. The makeup includes 25± acres of approximately 20-year-old planted pines, and the remainder in scattered mature timber. This combination can be incredible from a wildlife perspective. You will also find two wildlife plots in place with room for a few more. There is a .5± acre pond in the center of the property that could be stocked or just kept for a wildlife watering hole. The deer numbers should be great in this area, and you may even see/hear a turkey every now and then. Power is approximately 1,200 feet north of the property and water will need to be a well. The access is via a private gravel road where the road maintenance will be split between four landowners who will all enjoy use of the road. Light restrictions in place and final acreage determined by survey. If you are in the market for a conveniently located tract, give Michael Oswalt a call for your private tour of The Rankin 83 today! Additional acreage is available.