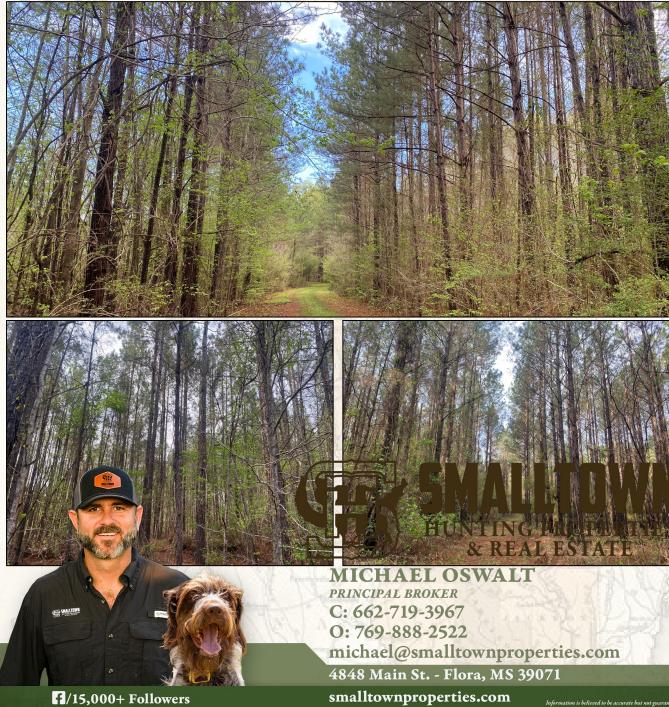

# 83± Acres in Rankin County, MS \$311,250

HUNTING PROPERTIE & REAL ESTATE

Office 769.888.2522

**SMALLTUW** 

HUNTING PROPERTIES & REAL ESTATE<sup>SM</sup>

1/15,000+ Followers smalltownproperties.com

Welcome to The Rankin 83! If you have been looking for a recreational timberland tract or mini-farm close to town, this 83± acre Rankin County, MS property may just check your boxes. The location doesn't get much better from a drive time point of view. Located just off Berry Drive, you can be in your stand or on the tractor in just a few minutes from the metro area. This tract offers great timberland diversity that can hold and grow the whitetails. The makeup includes 25± acres of approximately 20-year-old planted pines, and the remainder in scattered mature timber. This combination can be incredible from a wildlife perspective. You will also find two wildlife plots in place with room for a few more. There is a .5± acre pond in the center of the property that could be stocked or just kept for a wildlife watering hole. The deer numbers should be great in this area, and you may even see/hear a turkey every now and then. Power is approximately 1,200 feet north of the property and water will need to be a well. The access is via a private gravel road where the road maintenance will be split between four landowners who will all enjoy use of the road. Light restrictions in place and final acreage determined by survey. If you are in the market for a conveniently located tract, give Michael Oswalt a call for your private tour of The Rankin 83 today! Additional acreage is available.