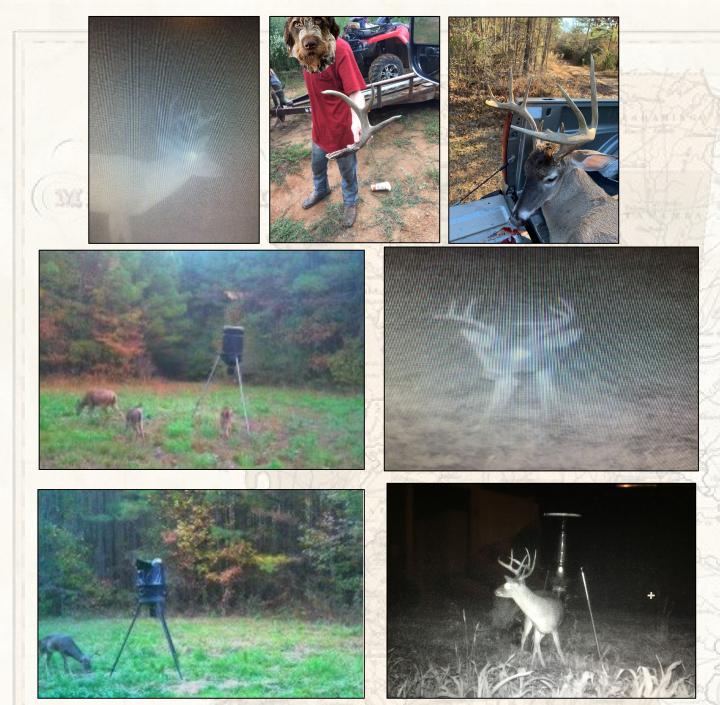

**SMALLTUW** 

HUNTING PROPERTIES & REAL ESTATE<sup>SM</sup>

1/15,000+ Followers smalltownproperties.com

Welcome to The Rankin 83! If you have been looking for a recreational timberland tract or mini-farm close to town, this 83± acre Rankin County, MS property may just check your boxes. The location doesn't get much better from a drive time point of view. Located just off Berry Drive, you can be in your stand or on the tractor in just a few minutes from the metro area. This tract offers great timberland diversity that can hold and grow the whitetails. The makeup includes 25± acres of approximately 20-year-old planted pines, and the remainder in scattered mature timber. This combination can be incredible from a wildlife perspective. You will also find two wildlife plots in place with room for a few more. There is a .5± acre pond in the center of the property that could be stocked or just kept for a wildlife watering hole. The deer numbers should be great in this area, and you may even see/hear a turkey every now and then. Power is approximately 1,200 feet north of the property and water will need to be a well. The access is via a private gravel road where the road maintenance will be split between four landowners who will all enjoy use of the road. Light restrictions in place and final acreage determined by survey. If you are in the market for a conveniently located tract, give Michael Oswalt a call for your private tour of The Rankin 83 today! Additional acreage is available.