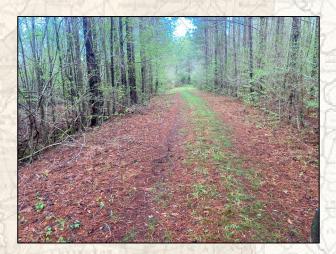

**SMALLTUW** 

HUNTING PROPERTIES & REAL ESTATE<sup>SM</sup>

1/15,000+ Followers smalltownproperties.com

Welcome to The Rankin 83! If you have been looking for a recreational timberland tract or mini-farm close to town, this 83± acre Rankin County, MS property may just check your boxes. The location doesn't get much better from a drive time point of view. Located just off Berry Drive, you can be in your stand or on the tractor in just a few minutes from the metro area. This tract offers great timberland diversity that can hold and grow the whitetails. The makeup includes 25± acres of approximately 20-year-old planted pines, and the remainder in scattered mature timber. This combination can be incredible from a wildlife perspective. You will also find two wildlife plots in place with room for a few more. There is a .5± acre pond in the center of the property that could be stocked or just kept for a wildlife watering hole. The deer numbers should be great in this area, and you may even see/hear a turkey every now and then. Power is approximately 1,200 feet north of the property and water will need to be a well. The access is via a private gravel road where the road maintenance will be split between four landowners who will all enjoy use of the road. Light restrictions in place and final acreage determined by survey. If you are in the market for a conveniently located tract, give Michael Oswalt a call for your private tour of The Rankin 83 today! Additional acreage is available.