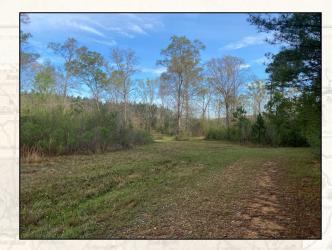

**SMALLTUW** 

HUNTING PROPERTIES & REAL ESTATE<sup>SM</sup>

1/15,000+ Followers smalltownproperties.com

Welcome to The Rankin 83! If you have been looking for a recreational timberland tract or mini-farm close to town, this 83± acre Rankin County, MS property may just check your boxes. The location doesn't get much better from a drive time point of view. Located just off Berry Drive, you can be in your stand or on the tractor in just a few minutes from the metro area. This tract offers great timberland diversity that can hold and grow the whitetails. The makeup includes 25± acres of approximately 20-year-old planted pines, and the remainder in scattered mature timber. This combination can be incredible from a wildlife perspective. You will also find two wildlife plots in place with room for a few more. There is a .5± acre pond in the center of the property that could be stocked or just kept for a wildlife watering hole. The deer numbers should be great in this area, and you may even see/hear a turkey every now and then. Power is approximately 1,200 feet north of the property and water will need to be a well. The access is via a private gravel road where the road maintenance will be split between four landowners who will all enjoy use of the road. Light restrictions in place and final acreage determined by survey. If you are in the market for a conveniently located tract, give Michael Oswalt a call for your private tour of The Rankin 83 today! Additional acreage is available.