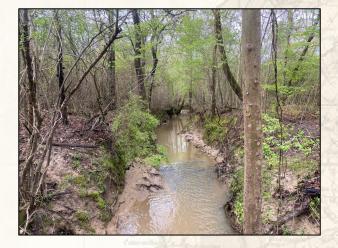

#### **Property Information:**

- 83± Acres
- Heavily Timbered
- Two Wildlife Plots in Place with Room for More
- .5± Acre Pond
- Access Via Private Gravel Road (Shared with 4 Landowners)
- Power Available
- Deer and Turkey Hunting Opportunities
- Light Restrictions in Place

**SMALLTUW** 

HUNTING PROPERTIES & REAL ESTATE<sup>SM</sup>

1/15,000+ Followers smalltownproperties.com

Welcome to The Rankin 83! If you have been looking for a recreational timberland tract or mini-farm close to town, this 83± acre Rankin County, MS property may just check your boxes. The location doesn't get much better from a drive time point of view. Located just off Berry Drive, you can be in your stand or on the tractor in just a few minutes from the metro area. This tract offers great timberland diversity that can hold and grow the whitetails. The makeup includes 25± acres of approximately 20-year-old planted pines, and the remainder in scattered mature timber. This combination can be incredible from a wildlife perspective. You will also find two wildlife plots in place with room for a few more. There is a .5± acre pond in the center of the property that could be stocked or just kept for a wildlife watering hole. The deer numbers should be great in this area, and you may even see/hear a turkey every now and then. Power is approximately 1,200 feet north of the property and water will need to be a well. The access is via a private gravel road where the road maintenance will be split between four landowners who will all enjoy use of the road. Light restrictions in place and final acreage determined by survey. If you are in the market for a conveniently located tract, give Michael Oswalt a call for your private tour of The Rankin 83 today! Additional acreage is available.