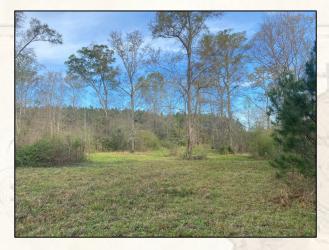

#### **Property Information:**

- 83± Acres
- Heavily Timbered
- Two Wildlife Plots in Place with Room for More
- .5± Acre Pond
- Access Via Private Gravel Road (Shared with 4 Landowners)
- Power Available
- Deer and Turkey Hunting Opportunities
- Light Restrictions in Place

**SMALLTUW** 

HUNTING PROPERTIES & REAL ESTATE<sup>SM</sup>

1/15,000+ Followers smalltownproperties.com

Welcome to The Rankin 83! If you have been looking for a recreational timberland tract or mini-farm close to town, this 83± acre Rankin County, MS property may just check your boxes. The location doesn't get much better from a drive time point of view. Located just off Berry Drive, you can be in your stand or on the tractor in just a few minutes from the metro area. This tract offers great timberland diversity that can hold and grow the whitetails. The makeup includes 25± acres of approximately 20-year-old planted pines, and the remainder in scattered mature timber. This combination can be incredible from a wildlife perspective. You will also find two wildlife plots in place with room for a few more. There is a .5± acre pond in the center of the property that could be stocked or just kept for a wildlife watering hole. The deer numbers should be great in this area, and you may even see/hear a turkey every now and then. Power is approximately 1,200 feet north of the property and water will need to be a well. The access is via a private gravel road where the road maintenance will be split between four landowners who will all enjoy use of the road. Light restrictions in place and final acreage determined by survey. If you are in the market for a conveniently located tract, give Michael Oswalt a call for your private tour of The Rankin 83 today! Additional acreage is available.