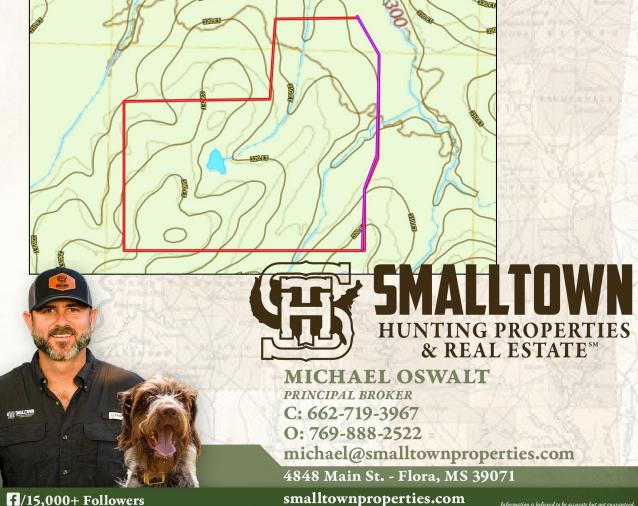

you are in the market for a conveniently located tract, give Michael Oswalt a call for your private tour of The Rankin 83 today! Additional acreage is available.

















MICHAEL OSWALT PRINCIPAL BROKER C: 662-719-3967 O: 769-888-2522 michael@smalltownproperties.com 4848 Main St. - Flora, MS 39071

f/15,000+ Followers

smalltownproperties.com

Information is believed to be accurate but not gua





MICHAEL OSWALT PRINCIPAL BROKER C: 662-719-3967 O: 769-888-2522 michael@smalltownproperties.com 4848 Main St. - Flora, MS 39071 smalltownproperties.com

f/15,000+ Followers





MICHAEL OSWALT PRINCIPAL BROKER C: 662-719-3967 O: 769-888-2522 michael@smalltownproperties.com 4848 Main St. - Flora, MS 39071 smalltownproperties.com

f/15,000+ Followers

## Land id Link

### **Aerial Map**



### Soil Map

|         | SOIL CODE | SOIL DESCRIPTION                                           | ACRES        | %     | CPI | NCCPI | CAP  |   |
|---------|-----------|------------------------------------------------------------|--------------|-------|-----|-------|------|---|
| - and - | 35C2      | Tippah silt loam, 5 to 8 percent slopes, moderately eroded | 41.19        | 49.5  | 0   | 70    | 3e   |   |
|         | 35B2      | Tippah silt loam, 2 to 5 percent slopes, eroded            | 27.2         | 32.69 | 0   | 75    | 2e   |   |
|         | 6         | Oaklimeter-Gillsburg association, frequently flooded       | 14.33        | 17.22 | 0   | 78    | 4w   |   |
|         | W         | Water                                                      | 0.49         | 0.59  | 0   | -