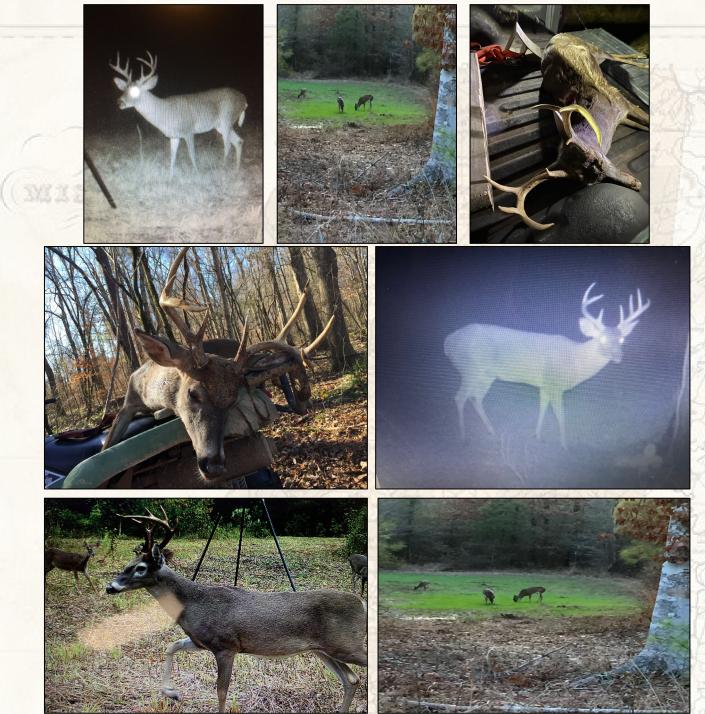

#### **Property Information:**

- 83± Acres
- Heavily Timbered
- Two Wildlife Plots in Place with Room for More
- .5± Acre Pond
- Access Via Private Gravel Road (Shared with 4 Landowners)
- Power Available
- Deer and Turkey Hunting Opportunities
- Light Restrictions in Place

**SMALLTUW** 

HUNTING PROPERTIES & REAL ESTATE<sup>SM</sup>

1/15,000+ Followers smalltownproperties.com

Welcome to The Rankin 83! If you have been looking for a recreational timberland tract or mini-farm close to town, this 83± acre Rankin County, MS property may just check your boxes. The location doesn't get much better from a drive time point of view. Located just off Berry Drive, you can be in your stand or on the tractor in just a few minutes from the metro area. This tract offers great timberland diversity that can hold and grow the whitetails. The makeup includes 25± acres of approximately 20-year-old planted pines, and the remainder in scattered mature timber. This combination can be incredible from a wildlife perspective. You will also find two wildlife plots in place with room for a few more. There is a .5± acre pond in the center of the property that could be stocked or just kept for a wildlife watering hole. The deer numbers should be great in this area, and you may even see/hear a turkey every now and then. Power is approximately 1,200 feet north of the property and water will need to be a well. The access is via a private gravel road where the road maintenance will be split between four landowners who will all enjoy use of the road. Light restrictions in place and final acreage determined by survey. If you are in the market for a conveniently located tract, give Michael Oswalt a call for your private tour of The Rankin 83 today! Additional acreage is available.