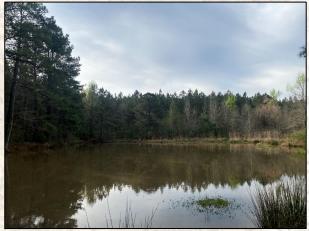

#### **Property Information:**

- 83± Acres
- Heavily Timbered
- Two Wildlife Plots in Place with Room for More
- .5± Acre Pond
- Access Via Private Gravel Road (Shared with 4 Landowners)
- Power Available
- Deer and Turkey Hunting Opportunities
- Light Restrictions in Place

**SMALLTUW** 

HUNTING PROPERTIES & REAL ESTATE<sup>SM</sup>

1/15,000+ Followers smalltownproperties.com

Welcome to The Rankin 83! If you have been looking for a recreational timberland tract or mini-farm close to town, this 83± acre Rankin County, MS property may just check your boxes. The location doesn't get much better from a drive time point of view. Located just off Berry Drive, you can be in your stand or on the tractor in just a few minutes from the metro area. This tract offers great timberland diversity that can hold and grow the whitetails. The makeup includes 25± acres of approximately 20-year-old planted pines, and the remainder in scattered mature timber. This combination can be incredible from a wildlife perspective. You will also find two wildlife plots in place with room for a few more. There is a .5± acre pond in the center of the property that could be stocked or just kept for a wildlife watering hole. The deer numbers should be great in this area, and you may even see/hear a turkey every now and then. Power is approximately 1,200 feet north of the property and water will need to be a well. The access is via a private gravel road where the road maintenance will be split between four landowners who will all enjoy use of the road. Light restrictions in place and final acreage determined by survey. If you are in the market for a conveniently located tract, give Michael Oswalt a call for your private tour of The Rankin 83 today! Additional acreage is available.