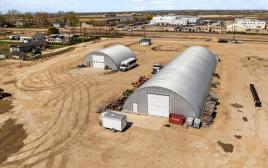

#### **PROPERTY INFORMATION:**

- Rail Access
- Simplot Blvd Industrial Corridor
- Certified Scale
- 2 Warehouses
- Easy Access to 184
- 3 phase 200 amp power

Two buildings are on site, each featuring 16' overhead doors and 8" concrete bases. The buildings offer ten thousand square feet of warehouse space. Irrigation shares are available on this parcel, available through Pioneer Irrigation.