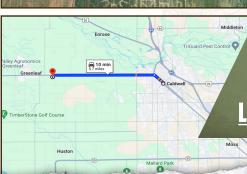

Directions from Caldwell, ID: take ID19/Simplot Blvd 8 miles to property.

#### LINK TO GOOGLE MAP DIRECTIONS