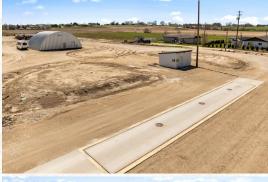

#### **PROPERTY INFORMATION:**

- Rail Access
- Simplot Blvd Industrial Corridor
- Certified Scale
- 2 Warehouses
- Easy Access to 184
- 3 phase 200 amp power

#### **RAIL ACCESS INDUSTRIAL**

DO YOU NEED RAIL ACCESS FOR YOUR INDUSTRIAL OR COMMERCIAL DEVELOPMENT? Take a look at this 7.5+/- acre parcel in Canyon County, Idaho. Situated just six miles west of Farmway on Simplot Boulevard, the property offers rail access, certified scales, convenience to Caldwell and easy access to I-84. This growing industrial corridor has an annual average daily traffic of more than 10,000.