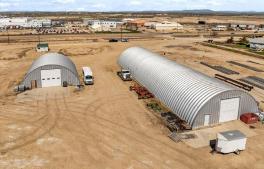

#### **RAIL ACCESS INDUSTRIAL**

DO YOU NEED RAIL ACCESS FOR YOUR INDUSTRIAL OR COMMERCIAL DEVELOPMENT? Take a look at this 7.5+/- acre parcel in Canyon County, Idaho. Situated just six miles west of Farmway on Simplot Boulevard, the property offers rail access, certified scales, convenience to Caldwell and easy access to I-84. This growing industrial corridor has an annual average daily traffic of more than 10,000.

Two buildings are on site, each featuring 16' overhead doors and 8" concrete bases. The buildings offer ten thousand square feet of warehouse space. Irrigation shares are available on this parcel, available through Pioneer Irrigation.