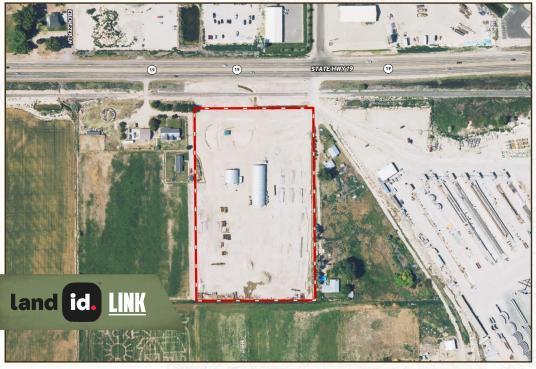

#### LOCATION:

- Caldwell, ID 83607
- 4 Miles from Farmway Road
- 35 Minutes to the Boise Airport
- 6 Miles from Caldwell

#### **COORDINATES:**

43.66813, -116.79526

#### **PROPERTY INFORMATION:**

- Rail Access
- Simplot Blvd Industrial Corridor
- Certified Scale
- 2 Warehouses
- Easy Access to 184
- 3 phase 200 amp power