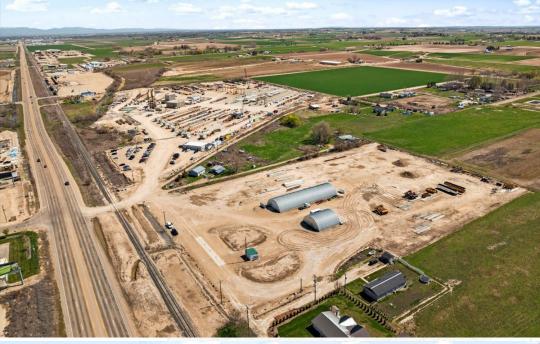

#### **RAIL ACCESS INDUSTRIAL**

DO YOU NEED RAIL ACCESS FOR YOUR INDUSTRIAL OR COMMERCIAL DEVELOPMENT? Take a look at this 7.5+/- acre parcel in Canyon County, Idaho. Situated just six miles west of Farmway on Simplot Boulevard, the property offers rail access, certified scales, convenience to Caldwell and easy access to I-84. This growing industrial corridor has an annual average daily traffic of more than 10,000.

Two buildings are on site, each featuring 16' overhead doors and 8" concrete bases. The buildings offer ten thousand square feet of warehouse space. Irrigation shares are available on this parcel, available through Pioneer Irrigation.