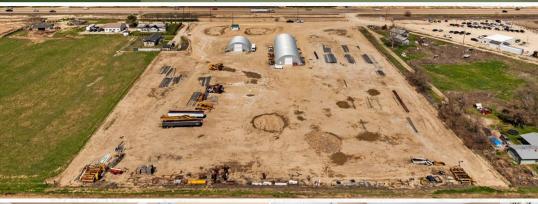

#### **RAIL ACCESS INDUSTRIAL**

DO YOU NEED RAIL ACCESS FOR YOUR INDUSTRIAL OR COMMERCIAL DEVELOPMENT? Take a look at this 7.5+/- acre parcel in Canyon County, Idaho. Situated just six miles west of Farmway on Simplot Boulevard, the property offers rail access, certified scales, convenience to Caldwell and easy access to I-84. This growing industrial corridor has an annual average daily traffic of more than 10,000.

Two buildings are on site, each featuring 16' overhead doors and 8" concrete bases. The buildings offer ten thousand square feet of warehouse space. Irrigation shares are available on this parcel, available through Pioneer Irrigation.

#### **PROPERTY INFORMATION:**

- Rail Access
- Simplot Blvd Industrial Corridor
- Certified Scale
- 2 Warehouses
- Easy Access to 184
- 3 phase 200 amp power