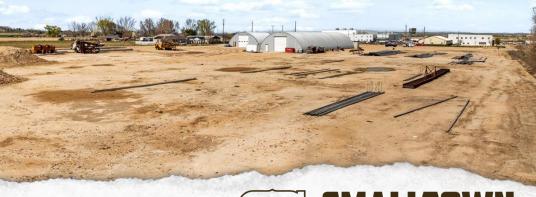

#### **RAIL ACCESS INDUSTRIAL**

DO YOU NEED RAIL ACCESS FOR YOUR INDUSTRIAL OR COMMERCIAL DEVELOPMENT? Take a look at this 7.5+/- acre parcel in Canyon County, Idaho. Situated just six miles west of Farmway on Simplot Boulevard, the property offers rail access, certified scales, convenience to Caldwell and easy access to I-84. This growing industrial corridor has an annual average daily traffic of more than 10,000.

Two buildings are on site, each featuring 16' overhead doors and 8" concrete bases. The buildings offer ten thousand square feet of warehouse space. Irrigation shares are available on this parcel, available through Pioneer Irrigation.