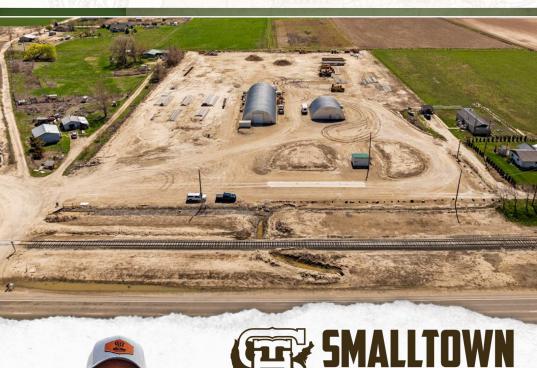

# RAIL ACCESS INDUSTRIAL CANYON COUNTY, ID

7.5± ACRES | \$2,985,000

#### **RAIL ACCESS INDUSTRIAL**

DO YOU NEED RAIL ACCESS FOR YOUR INDUSTRIAL OR COMMERCIAL DEVELOPMENT? Take a look at this 7.5+/- acre parcel in Canyon County, Idaho. Situated just six miles west of Farmway on Simplot Boulevard, the property offers rail access, certified scales, convenience to Caldwell and easy access to I-84. This growing industrial corridor has an annual average daily traffic of more than 10,000.

#### **PROPERTY INFORMATION:**

- Rail Access
- Simplot Blvd Industrial Corridor
- Certified Scale
- 2 Warehouses
- Easy Access to 184
- 3 phase 200 amp power