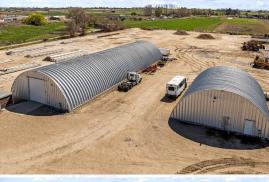

#### **PROPERTY INFORMATION:**

- Rail Access
- Simplot Blvd Industrial Corridor
- Certified Scale
- 2 Warehouses
- Easy Access to 184
- 3 phase 200 amp power

Two buildings are on site, each featuring 16' overhead doors and 8" concrete bases. The buildings offer ten thousand square feet of warehouse space. Irrigation shares are available on this parcel, available through Pioneer Irrigation.