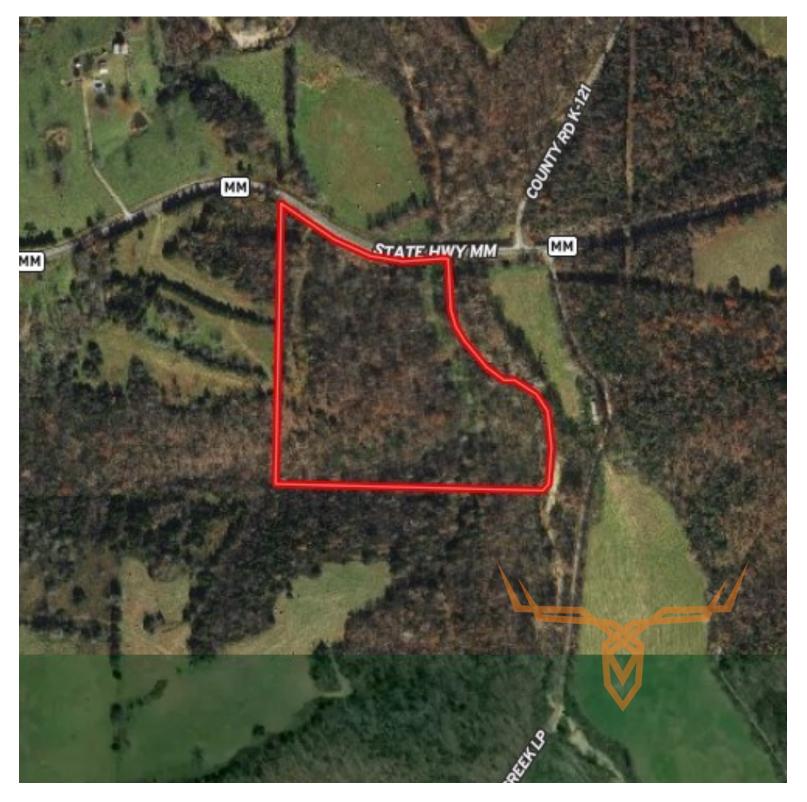

# 16± Acre Wooded Lot with Views Possible Build Site & Indian Creek Frontage for Sale

www.TrophyPA.com • (855) 573-5263 • leads@trophypa.com

**PROPERTY ADDRESS:** 00 State Rd MM Buffalo, MO 65622

### **PROPERTY DESCRIPTION:**

Located in Dallas County, Missouri, this 16± acre tract is situated just west of Windyville on State Road MM, a mere 15 minutes from Buffalo, Missouri. In Buffalo, you can find most desired amenities, or you can continue your journey another 30 minutes or so to Springfield for even more choices. This property is equipped with electricity, making it an ideal site for building that dream home in a quiet, secluded location. The land boasts over 300 yards of riparian rights on Indian Creek, offering a great place for exploring the beautiful spring-fed waterways or cooling off in one of its deep ever-changing wading pools. This prime real estate is abundant with a variety of timber including several walnut trees. This provides both privacy and the raw beauty of nature and wildlife, further enhanced by the stunning panoramic views from atop the ridge. Whether you're looking for a peaceful retreat or a prime location to build your forever home, this property offers the perfect combination of convenience, and seclusion.

PRICE: \$113,250 ACRES: .16± COUNTY: Dallas

- Great build site
- Electricity on site

**PRESENTED BY:** 