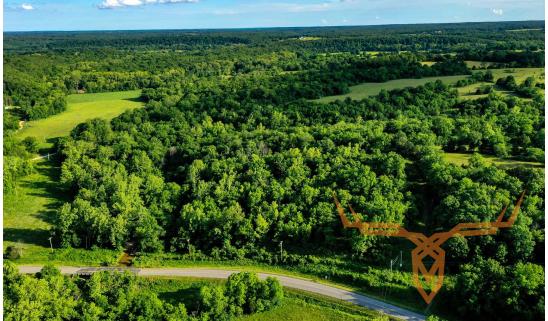

### **PROPERTY DESCRIPTION:**

Located in Dallas County, Missouri, this 16± acre tract is situated just west of Windyville on State Road MM, a mere 15 minutes from Buffalo, Missouri. In Buffalo, you can find most desired amenities, or you can continue your journey another 30 minutes or so to Springfield for even more choices. This property is equipped with electricity, making it an ideal site for building that dream home in a quiet, secluded location. The land boasts over 300 yards of riparian rights on Indian Creek, offering a great place for exploring the beautiful spring-fed waterways or cooling off in one of its deep ever-changing wading pools. This prime real estate is abundant with a variety of timber including several walnut trees. This provides both privacy and the raw beauty of nature and wildlife, further enhanced by the stunning panoramic views from atop the ridge. Whether you're looking for a peaceful retreat or a prime location to build your forever home, this property offers the perfect combination of convenience, and seclusion.