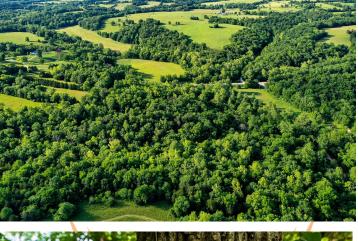

### **PROPERTY DESCRIPTION:**

Located in Dallas County, Missouri, this 16± acre tract is situated just west of Windyville on State Road MM, a mere 15 minutes from Buffalo, Missouri. In Buffalo, you can find most desired amenities, or you can continue your journey another 30 minutes or so to Springfield for even more choices. This property is equipped with electricity, making it an ideal site for building that dream home in a quiet, secluded location. The land boasts over 300 yards of riparian rights on Indian Creek, offering a great place for exploring the beautiful spring-fed waterways or cooling off in one of its deep ever-changing wading pools. This prime real estate is abundant with a variety of timber including several walnut trees. This provides both privacy and the raw beauty of nature and wildlife, further enhanced by the stunning panoramic views from atop the ridge. Whether you're looking for a peaceful retreat or a prime location to build your forever home, this property offers the perfect combination of convenience, and seclusion.