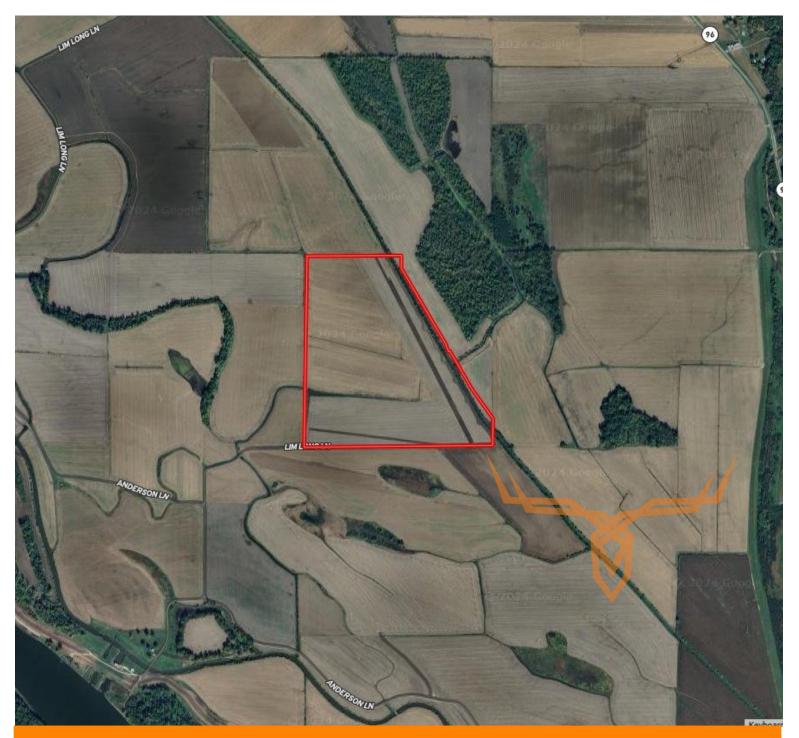

**PROPERTY ADDRESS:** 00 Lim Long Lane Nebo, IL 62355 ACRES: 121 COUNTY: Calhoun

## **AUCTION DETAILS:**

These 121± acres of highly productive farmland are conveniently located in the bottoms south of Pleasant Hill, IL. The Farm Service Agency figures there to be 119 acres of cropland. The soils consist mostly of Wakeland and Tice silt loam and Beaucoup silty clay with an average Crop Productivity Index 130. The farm sells free and clear of a tenant for the 2025 crop season. Be sure to check out the Sehr Farm if you're looking for quality farmland with excellent opportunities for waterfowl development. Located approximately 2.5 miles from Clarksville Island National Wildlife Refuge and Rip Rap Landing State Fish and Waterfowl Management Area and approximately 5.5 miles from the Clarence Cannon National Wildlife Refuge.