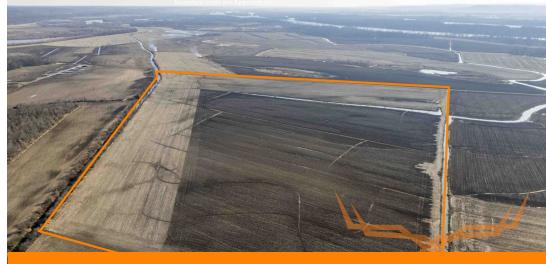

**PROPERTY ADDRESS:** 00 Lim Long Lane Nebo, IL 62355 ACRES: 121 COUNTY: Calhoun

## **AUCTION DETAILS:**

These 121± acres of highly productive farmland are conveniently located in the bottoms south of Pleasant Hill, IL. The Farm Service Agency figures there to be 119 acres of cropland. The soils consist mostly of Wakeland and Tice silt loam and Beaucoup silty clay with an average Crop Productivity Index 130. The farm sells free and clear of a tenant for the 2025 crop season. Be sure to check out the Sehr Farm if you're looking for quality farmland with excellent opportunities for waterfowl development. Located approximately 2.5 miles from Clarksville Island National Wildlife Refuge and Rip Rap Landing State Fish and Waterfowl Management Area and approximately 5.5 miles from the Clarence Cannon National Wildlife Refuge.