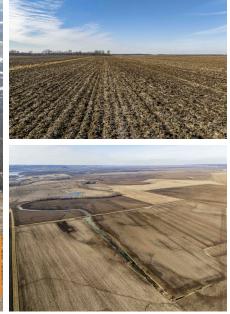

## **AUCTION DETAILS:**

These 121± acres of highly productive farmland are conveniently located in the bottoms south of Pleasant Hill, IL. The Farm Service Agency figures there to be 119 acres of cropland. The soils consist mostly of Wakeland and Tice silt loam and Beaucoup silty clay with an average Crop Productivity Index 130. The farm sells free and clear of a tenant for the 2025 crop season. Be sure to check out the Sehr Farm if you're looking for quality farmland with excellent opportunities for waterfowl development. Located approximately 2.5 miles from Clarksville Island National Wildlife Refuge and Rip Rap Landing State Fish and Waterfowl Management Area and approximately 5.5 miles from the Clarence Cannon National Wildlife Refuge.