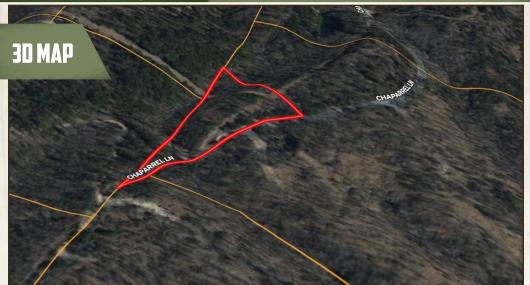

## CHAPARRAL LANE TRACT 6 3± ACRES

### **LOCATION:**

- Chaparral Lane Mena, AR 71953
- Polk County
- 2± Miles to the Ouachita National Forest
- 4± Miles SW of Mena
- 5± Miles NE of CMA –
   Iron Mountain Camp & Cabins
- 10± Miles NW of the Wolf Pen Gap West Trailhead
- 16± Miles SW of Irons Fork Lake

### PROPERTY INFORMATION:

- 3± Acres
- Sloping Terrain
- Building Sites
- Electricity Onsite
- Wildlife
- Mountain View
- Additional Acreage Available