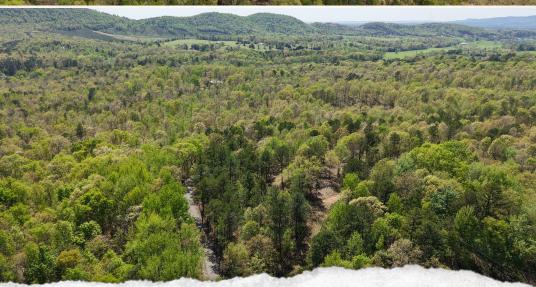

### PROPERTY INFORMATION:

- 3± Acres
- Sloping Terrain
- Building Sites
- Electricity Onsite
- Wildlife
- Mountain View
- Additional Acreage Available

### CHAPARRAL LANE TRACT 6 | 3± ACRES

WELCOME TO YOUR OWN LITTLE PIECE OF HEAVEN, TUCKED AWAY ON A QUIET PRIVATE LANE APPROXIMATELY FOUR MILES FROM MENA, ARKANSAS. The 3± acre Polk County tract offers a nice build site for a weekend getaway cabin or your forever home. This area is home to abundant wildlife, including deer, hogs, and the occasional black bear. Just a short drive to the Wolf Pen Gap West Trailhead and the Ouachita National Forest, this tract will provide you a lifetime of adventure. Additional acreage is available.