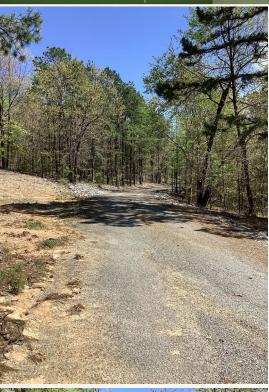

## CHAPARRAL LANE TRACT 6 3± ACRES

### CHAPARRAL LANE TRACT 6 | 3± ACRES

WELCOME TO YOUR OWN LITTLE PIECE OF HEAVEN, TUCKED AWAY ON A QUIET PRIVATE LANE APPROXIMATELY FOUR MILES FROM MENA, ARKANSAS. The 3± acre Polk County tract offers a nice build site for a weekend getaway cabin or your forever home. This area is home to abundant wildlife, including deer, hogs, and the occasional black bear. Just a short drive to the Wolf Pen Gap West Trailhead and the Ouachita National Forest, this tract will provide you a lifetime of adventure. Additional acreage is available.