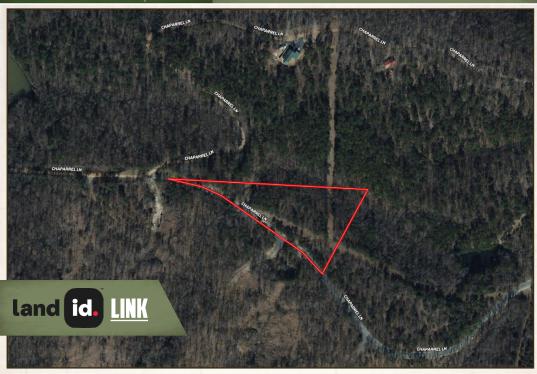

## CHAPARRAL LANE TRACT 6 3± ACRES

### **LOCATION:**

- Chaparral Lane Mena, AR 71953
- Polk County
- 2± Miles to the Ouachita National Forest
- 4± Miles SW of Mena
- 5± Miles NE of CMA –
   Iron Mountain Camp & Cabins
- 10± Miles NW of the Wolf Pen Gap West Trailhead
- 16± Miles SW of Irons Fork Lake

### NICK PATE

LAND SPECIALIST

C: 479-234-3288 O: 479-588-1034

nick@smalltownproperties.com

5607 Highway 71 South - Cove, AR 71937

Directions From Mena, AR: Travel 1.9 miles on Hwy 71 S. Turn left on Polk Road 50 and proceed 1.1 miles. Turn left on Polk Road 412 and continue 0.3 miles. Turn left on Chaparral Lane and in 0.6 miles, the property will be on the left.