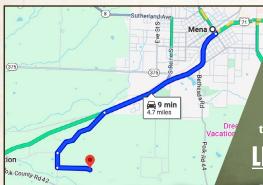

### NICK PATE

LAND SPECIALIST

C: 479-234-3288 O: 479-588-1034

nick@smalltownproperties.com

5607 Highway 71 South - Cove, AR 71937

Directions From Mena, AR: Travel 1.9 miles on Hwy 71 S. Turn left on Polk Road 50 and proceed 1.1 miles. Turn left on Polk Road 412 and continue 0.3 miles. Turn left on Chaparral Lane and in 0.6 miles, the property will be on the left.

LINK TO GOOGLE MAP DIRECTIONS