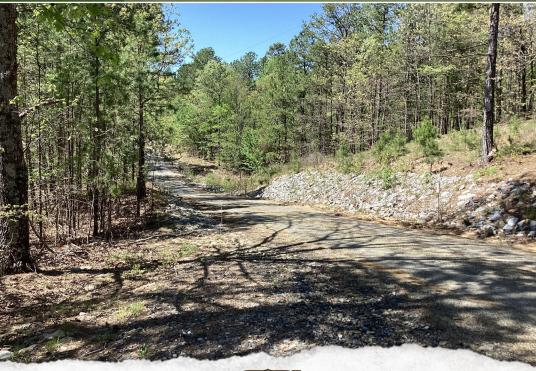

### PROPERTY INFORMATION:

- 3± Acres
- Sloping Terrain
- Building Sites
- Electricity Onsite
- Wildlife
- Mountain View
- Additional Acreage Available

### CHAPARRAL LANE TRACT 6 | 3± ACRES

WELCOME TO YOUR OWN LITTLE PIECE OF HEAVEN, TUCKED AWAY ON A QUIET PRIVATE LANE APPROXIMATELY FOUR MILES FROM MENA, ARKANSAS. The 3± acre Polk County tract offers a nice build site for a weekend getaway cabin or your forever home. This area is home to abundant wildlife, including deer, hogs, and the occasional black bear. Just a short drive to the Wolf Pen Gap West Trailhead and the Ouachita National Forest, this tract will provide you a lifetime of adventure. Additional acreage is available.