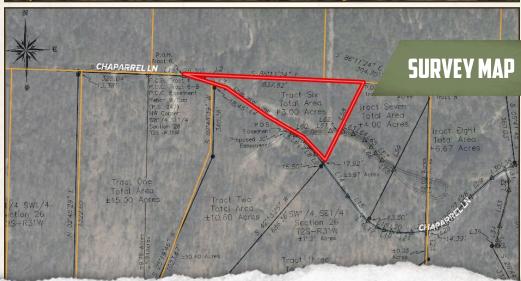

## CHAPARRAL LANE TRACT 6 3± ACRES

### PROPERTY INFORMATION:

- 3± Acres
- Sloping Terrain
- Building Sites
- Electricity Onsite
- Wildlife
- Mountain View
- Additional Acreage Available