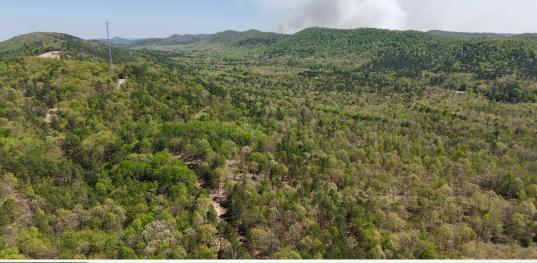

### PROPERTY INFORMATION:

- 3± Acres
- Sloping Terrain
- Building Sites
- Electricity Onsite
- Wildlife
- Mountain View
- Additional Acreage Available

### CHAPARRAL LANE TRACT 6 | 3± ACRES

WELCOME TO YOUR OWN LITTLE PIECE OF HEAVEN, TUCKED AWAY ON A QUIET PRIVATE LANE APPROXIMATELY FOUR MILES FROM MENA, ARKANSAS. The 3± acre Polk County tract offers a nice build site for a weekend getaway cabin or your forever home. This area is home to abundant wildlife, including deer, hogs, and the occasional black bear. Just a short drive to the Wolf Pen Gap West Trailhead and the Ouachita National Forest, this tract will provide you a lifetime of adventure. Additional acreage is available.