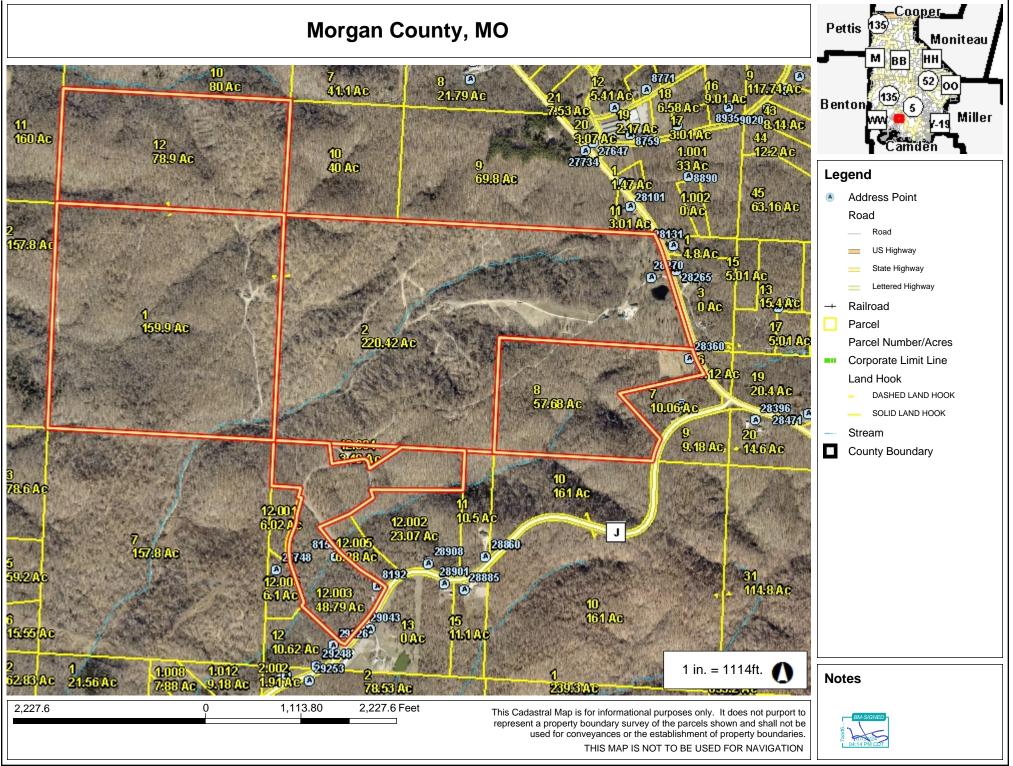

## **Measurements Disclaimer**

This disclaimer applies to the following real estate (the "Property"):

| 28270 Highway 135 |      | Gravois Mills | МО | 65037    | Morgan |
|-------------------|------|---------------|----|----------|--------|
| Street Address    | City |               |    | Zip Code | County |

| Source of | Measurements | Information: |
|-----------|--------------|--------------|
|           |              |              |

Prior appraisal

Building Plans

X Assessor's Office

Other

Any Measurements information shared has not been independently verified and is for purposes of marketing only. Measurements are an approximation and may not be exact. Measurements are <u>not</u> to be relied upon for purpose of a loan, valuation or for any other purpose.