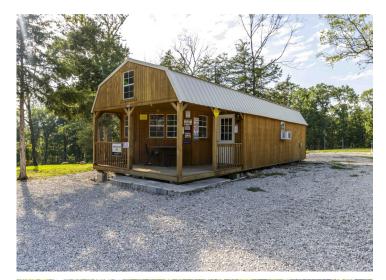

# Established 562 Acre Off-Road Park at Lake of The Ozarks for Sale - Morgan County

www.TrophyPA.com • (855) 573-5263 • leads@trophypa.com

The property includes a 2-bedroom, 2.5-bath home with a bar and open loft area. This versatile space could serve as your residence or continue to be rented out to guests at a nightly rate. Two large out-buildings are perfect for storing all your equipment, and two wells currently service the property, ensuring a reliable water supply.