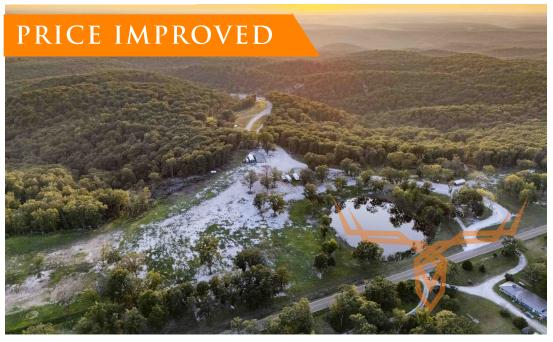

# Established 562 Acre Off-Road Park Near Lake of The Ozarks for Sale - Morgan County

www.TrophyPA.com • (855) 573-5263 • leads@trophypa.com

**PRICE:** \$2,190,000

**COUNTY**: Morgan

**ACRES: 562** 

### PROPERTY DESCRIPTION:

Here's your chance to own a well-established, 562-acre off-road park in Morgan County, Missouri, with a stunning view of Lake of the Ozarks. This renowned destination attracts hundreds of off-road enthusiasts from across the country any given week, and now, you have the opportunity to take the reins and make it your own.

The park features an extensive network of trails, climbs, and jumps, catering to all skill levels. Whether you're looking to explore at a leisurely pace or conquer the most challenging terrain, this park offers it all. Multiple off-road events have also been held here. With multiple RV spots already in place and ample space for expansion, there's plenty of potential to grow the business even more.