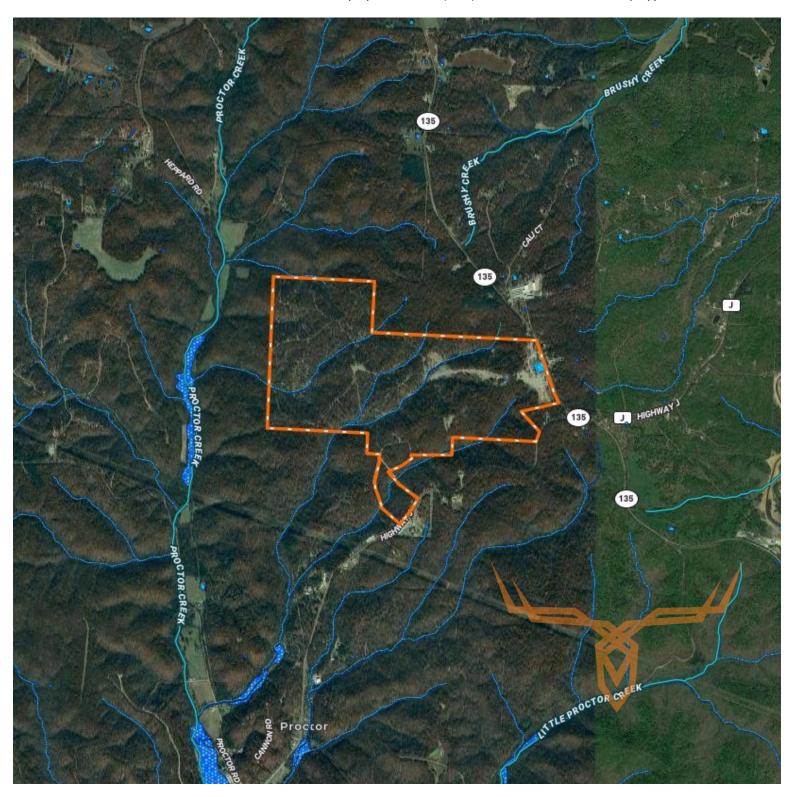

# Established 562 Acre Off-Road Park Near Lake of The Ozarks for Sale - Morgan County

www.TrophyPA.com • (855) 573-5263 • leads@trophypa.com

**PRICE:** \$2,190,000

**COUNTY**: Morgan

**ACRES: 562** 

### **PROPERTY ADDRESS:**

28270 Hwy 135 Gravois Mills, MO 65037

### PROPERTY HIGHLIGHTS:

- Overlooking Lake of The Ozarks
- Hwy 135 road frontage
- Close to town and local amenities
- **High-Speed Internet**
- 2 wells
- **RV Hook-ups**

- **Shower House**
- Office