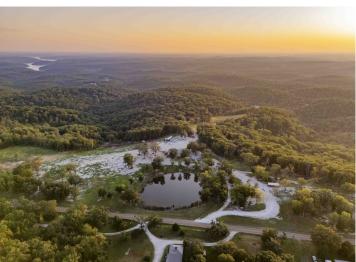

### PROPERTY DESCRIPTION:

Here's your chance to own a well-established, 562-acre off-road park in Morgan County, Missouri, with a stunning view of Lake of the Ozarks. This renowned destination attracts hundreds of off-road enthusiasts from across the country any given week, and now, you have the opportunity to take the reins and make it your own.

Additional amenities include a shower house, an office building, and a large pond in the camping area, creating a park-like atmosphere. Scattered throughout the property, you'll also find multiple small waterholes, adding to the natural beauty of the landscape. Wildlife thrives here, with whitetail deer, turkey, and other small game frequently spotted on the grounds even while riding.