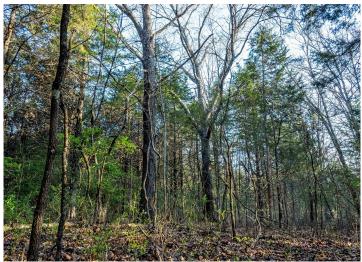

#### PROPERTY DESCRIPTION:

Just over 43 acres of gently rolling ground southwest of Jonesburg. With a solid mix of open ground and timber, the property is perfect set up whether you're looking to hunt, raise a few animals, or just enjoy the quiet country lifestyle. The land has a very gentle roll with mixed cedar and hardwoods comprising the eastern half. Deer signs are abundant, and turkeys were gobbling during the last visit. The timber can be thinned to reclaim more pasture or clear some openings for food plots.