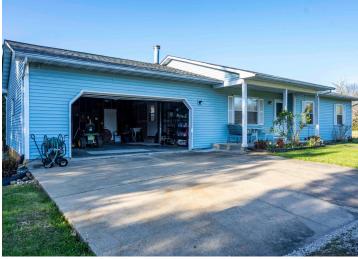

### **PROPERTY HIGHLIGHTS:**

- 43 Acres
- 40/60 Mix of Pasture & Timber
- Great for Horses or Homestead
- 30 x 50 Work Shop
- 1200 sq ft Ranch Home

The home is a sturdy 1,200 sq ft, 2 bed, 2 bath with attached 2 car garage. There is a newer HVAC with a back-up wood burning stove. It's simple home but functional and good bones. The walkout basement is dry, and you can see how the sellers have kept it tidy over the years. It's a great move-in as it is, renovate or expand to suit your style, or stay in it while you build your custom home.

## 43-Acre Property Ideal for Homesteading and Recreation - Warren County

www.TrophyPA.com • (855) 573-5263 • leads@trophypa.com

There is 30x50 shop with a concrete floor that adds solid value with plenty of space for tools, equipment, or projects. There are multiple small sheds for all the little stuff that comes with having a mini-farm. Properties like this don't come along often anymore. It's a ready-made start to your homestead dreams. Call today!