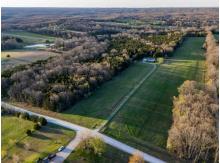

#### PROPERTY DESCRIPTION:

Just over 43 acres of gently rolling ground southwest of Jonesburg. With a solid mix of open ground and timber, the property is perfect set up whether you're looking to hunt, raise a few animals, or just enjoy the quiet country lifestyle. The land has a very gentle roll with mixed cedar and hardwoods comprising the eastern half. Deer signs are abundant, and turkeys were gobbling during the last visit. The timber can be thinned to reclaim more pasture or clear some openings for food plots.