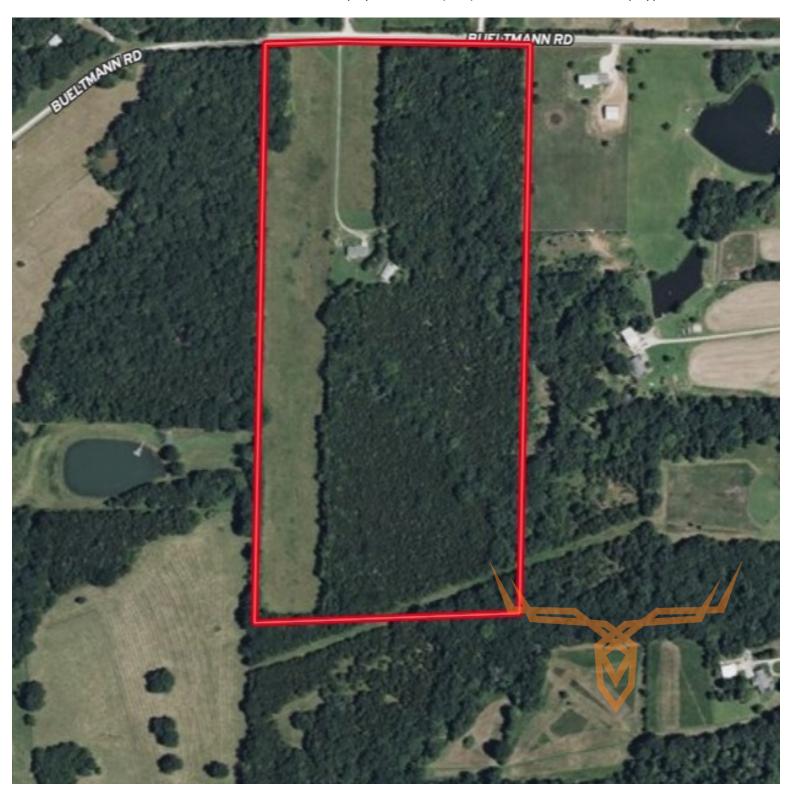

## 43-Acre Property Ideal for Homesteading and Recreation - Warren County

www.TrophyPA.com • (855) 573-5263 • leads@trophypa.com

**PROPERTY ADDRESS:** 29706 Bueltman Road Jonesburg, MO 63351

ACRES: 43.77 COUNTY: WARREN

### **PROPERTY HIGHLIGHTS:**

- 43 Acres
- 40/60 Mix of Pasture & Timber
- Great for Horses or Homestead
- 30 x 50 Work Shop
- 1200 sq ft Ranch Home

#### PROPERTY DESCRIPTION:

Just over 43 acres of gently rolling ground southwest of Jonesburg. With a solid mix of open ground and timber, the property is perfect set up whether you're looking to hunt, raise a few animals, or just enjoy the quiet country lifestyle. The land has a very gentle roll with mixed cedar and hardwoods comprising the eastern half. Deer signs are abundant, and turkeys were gobbling during the last visit. The timber can be thinned to reclaim more pasture or clear some openings for food plots.