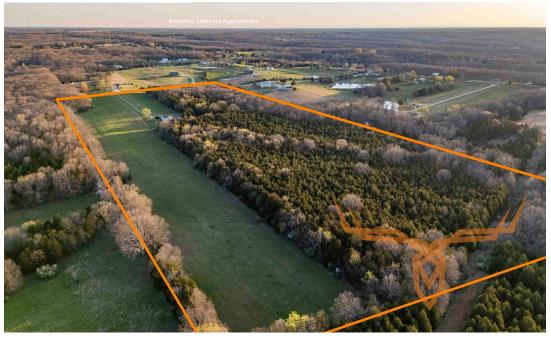

## 43-Acre Property Ideal for Homesteading and Recreation - Warren County

www.TrophyPA.com • (855) 573-5263 • leads@trophypa.com

**PROPERTY ADDRESS:** 29706 Bueltman Road Jonesburg, MO 63351

ACRES: 43.77 COUNTY: WARREN

### **PROPERTY HIGHLIGHTS:**

- 43 Acres
- 40/60 Mix of Pasture & Timber
- Great for Horses or Homestead
- 30 x 50 Work Shop
- 1200 sq ft Ranch Home

#### PROPERTY DESCRIPTION:

Just over 43 acres of gently rolling ground southwest of Jonesburg. With a solid mix of open ground and timber, the property is perfect set up whether you're looking to hunt, raise a few animals, or just enjoy the quiet country lifestyle. The land has a very gentle roll with mixed cedar and hardwoods comprising the eastern half. Deer signs are abundant, and turkeys were gobbling during the last visit. The timber can be thinned to reclaim more pasture or clear some openings for food plots.