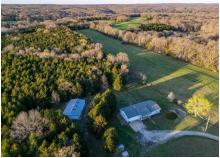

### **PROPERTY HIGHLIGHTS:**

- 43 Acres
- 40/60 Mix of Pasture & Timber
- Great for Horses or Homestead
- 30 x 50 Work Shop
- 1200 sq ft Ranch Home

## 43-Acre Property Ideal for Homesteading and Recreation - Warren County

www.TrophyPA.com • (855) 573-5263 • leads@trophypa.com

There is 30x50 shop with a concrete floor that adds solid value with plenty of space for tools, equipment, or projects. There are multiple small sheds for all the little stuff that comes with having a mini-farm. Properties like this don't come along often anymore. It's a ready-made start to your homestead dreams. Call today!