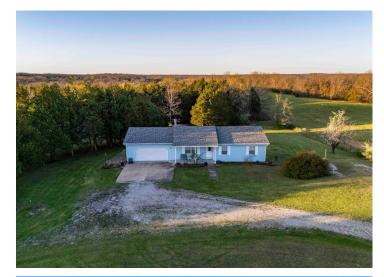

### **PROPERTY HIGHLIGHTS:**

- 43 Acres
- 40/60 Mix of Pasture & Timber
- Great for Horses or Homestead
- 30 x 50 Work Shop
- 1200 sq ft Ranch Home

The home is a sturdy 1,200 sq ft, 2 bed, 2 bath with attached 2 car garage. There is a newer HVAC with a back-up wood burning stove. It's simple home but functional and good bones. The walkout basement is dry, and you can see how the sellers have kept it tidy over the years. It's a great move-in as it is, renovate or expand to suit your style, or stay in it while you build your custom home.