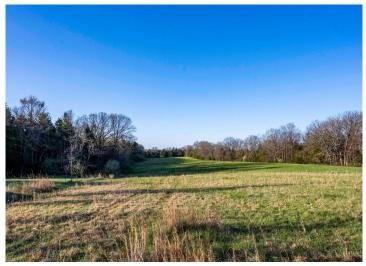

#### PROPERTY DESCRIPTION:

Just over 43 acres of gently rolling ground southwest of Jonesburg. With a solid mix of open ground and timber, the property is perfect set up whether you're looking to hunt, raise a few animals, or just enjoy the quiet country lifestyle. The land has a very gentle roll with mixed cedar and hardwoods comprising the eastern half. Deer signs are abundant, and turkeys were gobbling during the last visit. The timber can be thinned to reclaim more pasture or clear some openings for food plots.