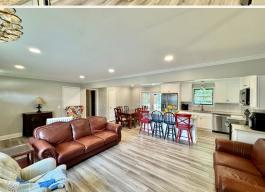

### **WELCOME TO 102 WESTWOOD DRVE**

WELCOME HOME TO 102 WESTWOOD DRIVE IN THE CITY LIMITS OF BOONEVILLE, MS. Nestled on a quiet dead-end road, the  $1,387\pm$  square foot home features three bedrooms and two baths. The beautifully updated Prentiss County home, originally constructed in 1968, enjoys a  $0.3\pm$  acre lot with a fully fenced backyard. The move-in-ready home offers comfort and style and is in a convenient location.

Step inside to an inviting open floor plan featuring a recently remodeled kitchen with brand new cabinets, sleek quartz countertops, and stainless steel appliances. The home also features fresh paint, waterproof laminate and tile flooring, and central heat and air for year-round comfort. An attached carport adds convenience, and a storage shed is perfect for housing lawn equipment, while the backyard provides plenty of space for pets, kids, or outdoor hobbies.