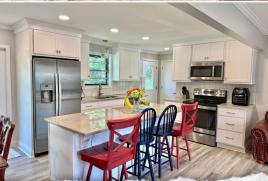

### **WELCOME TO 102 WESTWOOD DRVE**

WELCOME HOME TO 102 WESTWOOD DRIVE IN THE CITY LIMITS OF BOONEVILLE, MS. Nestled on a quiet dead-end road, the  $1,387\pm$  square foot home features three bedrooms and two baths. The beautifully updated Prentiss County home, originally constructed in 1968, enjoys a  $0.3\pm$  acre lot with a fully fenced backyard. The move-in-ready home offers comfort and style and is in a convenient location.

Step inside to an inviting open floor plan featuring a recently remodeled kitchen with brand new cabinets, sleek quartz countertops, and stainless steel appliances. The home also features fresh paint, waterproof laminate and tile flooring, and central heat and air for year-round comfort. An attached carport adds convenience, and a storage shed is perfect for housing lawn equipment, while the backyard provides plenty of space for pets, kids, or outdoor hobbies.