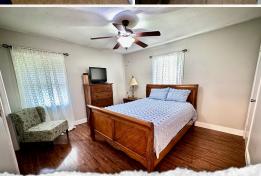

### PROPERTY INFORMATION:

- 0.3± Acre Lot
- 1,387± SqFt Home
- 3 Bedrooms/2 Baths
- Built in 1968
- Open Floor Plan
- New Kitchen Cabinets
- Quartz Counters in Kitchen
- Tiled Showers
- Waterproof Laminate
   Tile Flooring
- Central Heat and Air
- Fenced-In Backyard
- Located on Dead End Road
- Booneville School District
- Shed
- · Agent is Related to the Seller

### **WELCOME TO 102 WESTWOOD DRVE**

WELCOME HOME TO 102 WESTWOOD DRIVE IN THE CITY LIMITS OF BOONEVILLE, MS. Nestled on a quiet dead-end road, the  $1,387\pm$  square foot home features three bedrooms and two baths. The beautifully updated Prentiss County home, originally constructed in 1968, enjoys a  $0.3\pm$  acre lot with a fully fenced backyard. The move-in-ready home offers comfort and style and is in a convenient location.

Step inside to an inviting open floor plan featuring a recently remodeled kitchen with brand new cabinets, sleek quartz countertops, and stainless steel appliances. The home also features fresh paint, waterproof laminate and tile flooring, and central heat and air for year-round comfort. An attached carport adds convenience, and a storage shed is perfect for housing lawn equipment, while the backyard provides plenty of space for pets, kids, or outdoor hobbies.