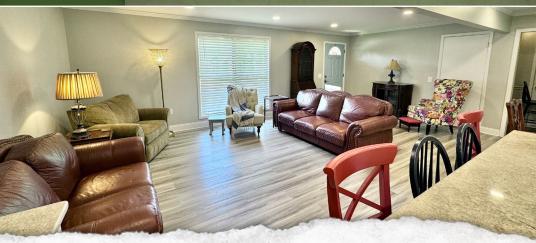

Step inside to an inviting open floor plan featuring a recently remodeled kitchen with brand new cabinets, sleek quartz countertops, and stainless steel appliances. The home also features fresh paint, waterproof laminate and tile flooring, and central heat and air for year-round comfort. An attached carport adds convenience, and a storage shed is perfect for housing lawn equipment, while the backyard provides plenty of space for pets, kids, or outdoor hobbies.