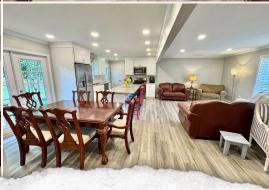

### **WELCOME TO 102 WESTWOOD DRVE**

WELCOME HOME TO 102 WESTWOOD DRIVE IN THE CITY LIMITS OF BOONEVILLE, MS. Nestled on a quiet dead-end road, the  $1,387\pm$  square foot home features three bedrooms and two baths. The beautifully updated Prentiss County home, originally constructed in 1968, enjoys a  $0.3\pm$  acre lot with a fully fenced backyard. The move-in-ready home offers comfort and style and is in a convenient location.

Step inside to an inviting open floor plan featuring a recently remodeled kitchen with brand new cabinets, sleek quartz countertops, and stainless steel appliances. The home also features fresh paint, waterproof laminate and tile flooring, and central heat and air for year-round comfort. An attached carport adds convenience, and a storage shed is perfect for housing lawn equipment, while the backyard provides plenty of space for pets, kids, or outdoor hobbies.