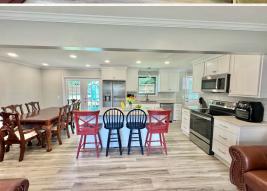

### **WELCOME TO 102 WESTWOOD DRVE**

WELCOME HOME TO 102 WESTWOOD DRIVE IN THE CITY LIMITS OF BOONEVILLE, MS. Nestled on a quiet dead-end road, the  $1,387\pm$  square foot home features three bedrooms and two baths. The beautifully updated Prentiss County home, originally constructed in 1968, enjoys a  $0.3\pm$  acre lot with a fully fenced backyard. The move-in-ready home offers comfort and style and is in a convenient location.

Step inside to an inviting open floor plan featuring a recently remodeled kitchen with brand new cabinets, sleek quartz countertops, and stainless steel appliances. The home also features fresh paint, waterproof laminate and tile flooring, and central heat and air for year-round comfort. An attached carport adds convenience, and a storage shed is perfect for housing lawn equipment, while the backyard provides plenty of space for pets, kids, or outdoor hobbies.