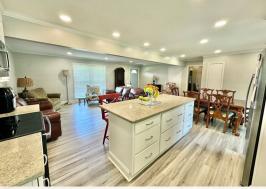

Step inside to an inviting open floor plan featuring a recently remodeled kitchen with brand new cabinets, sleek quartz countertops, and stainless steel appliances. The home also features fresh paint, waterproof laminate and tile flooring, and central heat and air for year-round comfort. An attached carport adds convenience, and a storage shed is perfect for housing lawn equipment, while the backyard provides plenty of space for pets, kids, or outdoor hobbies.