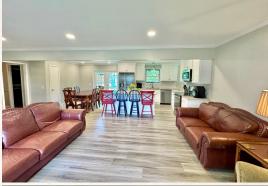

Step inside to an inviting open floor plan featuring a recently remodeled kitchen with brand new cabinets, sleek quartz countertops, and stainless steel appliances. The home also features fresh paint, waterproof laminate and tile flooring, and central heat and air for year-round comfort. An attached carport adds convenience, and a storage shed is perfect for housing lawn equipment, while the backyard provides plenty of space for pets, kids, or outdoor hobbies.