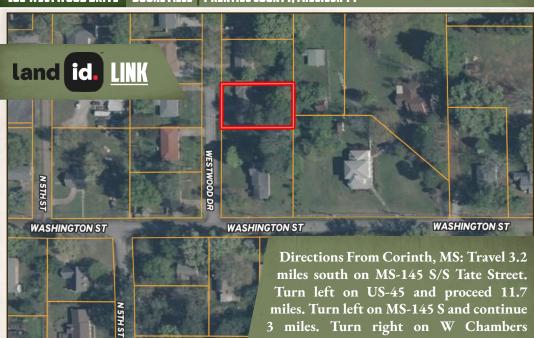

### **ANNAH BARNES**

LAND & RESIDENTIAL SPECIALIST C: 662-316-3971

O: 662-238-4077

annah@smalltownproperties.com

50 CR 401 - Oxford, MS 38655

smalltownproperties.com

Directions From Corinth, MS: Travel 3.2 miles south on MS-145 S/S Tate Street. Turn left on US-45 and proceed 11.7 miles. Turn left on MS-145 S and continue 3 miles. Turn right on W Chambers Drive and travel 0.6 miles. Turn left on Jim Drewery Drive and continue 1.8 miles. Turn right on Washington Street and then another right on Westwood Drive. The property will be on the right. miles turn right onto Westwood Drive. The property will be the second house on the right.

Physical Address: 102 Westwood Drive | Booneville, MS 38829

### **LINK TO GOOGLE MAP DIRECTIONS**