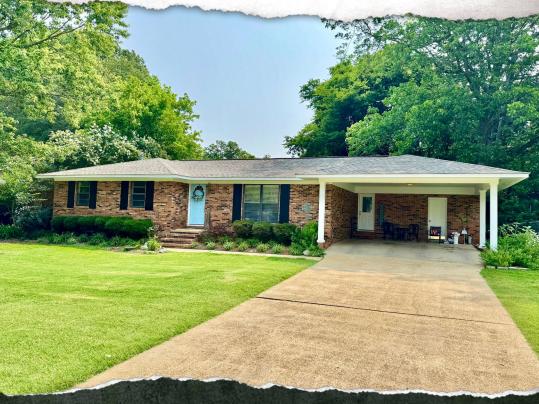

### **WELCOME TO 102 WESTWOOD DRVE**

WELCOME HOME TO 102 WESTWOOD DRIVE IN THE CITY LIMITS OF BOONEVILLE, MS. Nestled on a quiet dead-end road, the  $1,387\pm$  square foot home features three bedrooms and two baths. The beautifully updated Prentiss County home, originally constructed in 1968, enjoys a  $0.3\pm$  acre lot with a fully fenced backyard. The move-in-ready home offers comfort and style and is in a convenient location.

Step inside to an inviting open floor plan featuring a recently remodeled kitchen with brand new cabinets, sleek quartz countertops, and stainless steel appliances. The home also features fresh paint, waterproof laminate and tile flooring, and central heat and air for year-round comfort. An attached carport adds convenience, and a storage shed is perfect for housing lawn equipment, while the backyard provides plenty of space for pets, kids, or outdoor hobbies.