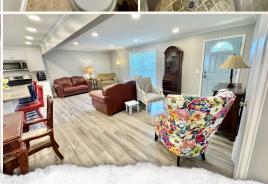

### **WELCOME TO 102 WESTWOOD DRVE**

WELCOME HOME TO 102 WESTWOOD DRIVE IN THE CITY LIMITS OF BOONEVILLE, MS. Nestled on a quiet dead-end road, the  $1,387\pm$  square foot home features three bedrooms and two baths. The beautifully updated Prentiss County home, originally constructed in 1968, enjoys a  $0.3\pm$  acre lot with a fully fenced backyard. The move-in-ready home offers comfort and style and is in a convenient location.

Step inside to an inviting open floor plan featuring a recently remodeled kitchen with brand new cabinets, sleek quartz countertops, and stainless steel appliances. The home also features fresh paint, waterproof laminate and tile flooring, and central heat and air for year-round comfort. An attached carport adds convenience, and a storage shed is perfect for housing lawn equipment, while the backyard provides plenty of space for pets, kids, or outdoor hobbies.