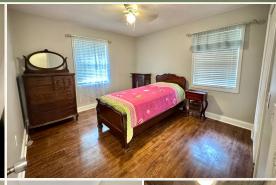

### PROPERTY INFORMATION:

- 0.3± Acre Lot
- 1,387± SqFt Home
- 3 Bedrooms/2 Baths
- Built in 1968
- Open Floor Plan
- New Kitchen Cabinets
- Quartz Counters in Kitchen
- Tiled Showers
- Waterproof Laminate
   Tile Flooring
- Central Heat and Air
- Fenced-In Backyard
- Located on Dead End Road
- Booneville School District
- Shed
- · Agent is Related to the Seller

### **WELCOME TO 102 WESTWOOD DRVE**

WELCOME HOME TO 102 WESTWOOD DRIVE IN THE CITY LIMITS OF BOONEVILLE, MS. Nestled on a quiet dead-end road, the  $1,387\pm$  square foot home features three bedrooms and two baths. The beautifully updated Prentiss County home, originally constructed in 1968, enjoys a  $0.3\pm$  acre lot with a fully fenced backyard. The move-in-ready home offers comfort and style and is in a convenient location.

Step inside to an inviting open floor plan featuring a recently remodeled kitchen with brand new cabinets, sleek quartz countertops, and stainless steel appliances. The home also features fresh paint, waterproof laminate and tile flooring, and central heat and air for year-round comfort. An attached carport adds convenience, and a storage shed is perfect for housing lawn equipment, while the backyard provides plenty of space for pets, kids, or outdoor hobbies.