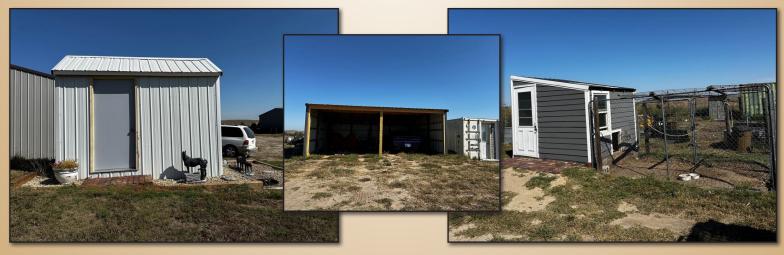

**OUTBUILDINGS:** • 576 sq. ft. Shelter Building

Storage ContainerInsulated Well-house

Dog Run, Kennel and House

**SQUARE FOOTAGE:** 864 sq. ft.

YEAR BUILT: 2019

ROOMS: 1 Bedroom

1 Bathroom

Laundry/Mud Room Kitchen/Dining Living Room