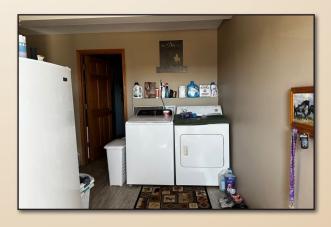

**OUTBUILDINGS:** • 576 sq. ft. Shelter Building

Storage ContainerInsulated Well-house

Dog Run, Kennel and House

**SQUARE FOOTAGE:** 864 sq. ft.

YEAR BUILT: 2019

ROOMS: 1 Bedroom

1 Bathroom

Laundry/Mud Room Kitchen/Dining Living Room

#### **HOME AMENITIES:**

- Most major appliances included.
  Ask agent for details.
- · Baseboard Heat.
- · Walk-in closet off bedroom.
- Features two septic systems. One for main house and one for container building.