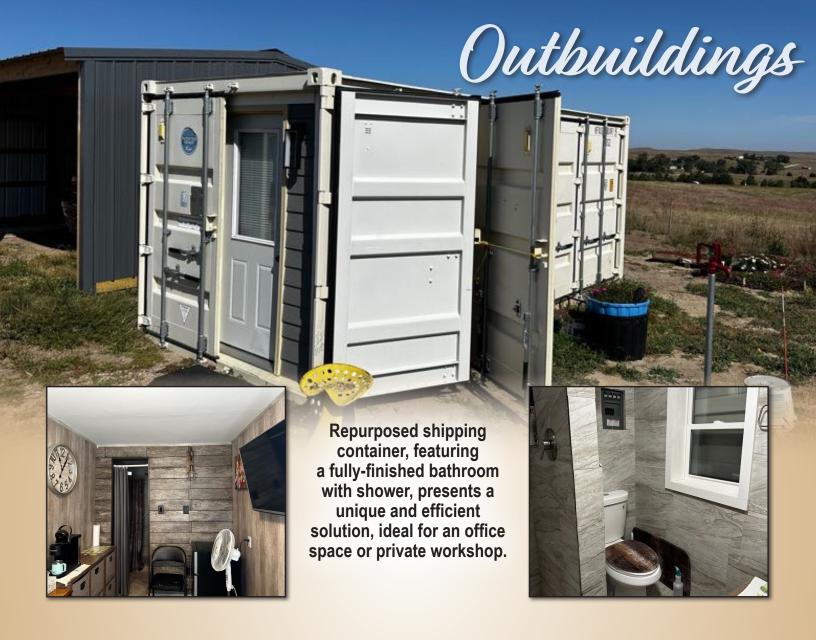

**OUTBUILDINGS:** • 576 sq. ft. Shelter Building

Storage ContainerInsulated Well-house

Dog Run, Kennel and House

**SQUARE FOOTAGE:** 864 sq. ft.

YEAR BUILT: 2019

ROOMS: 1 Bedroom

1 Bathroom

Laundry/Mud Room Kitchen/Dining Living Room