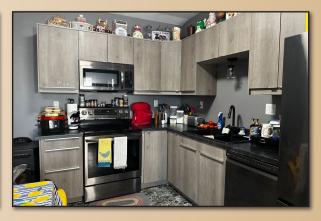

**OUTBUILDINGS:** • 576 sq. ft. Shelter Building

Storage ContainerInsulated Well-house

Dog Run, Kennel and House

**SQUARE FOOTAGE:** 864 sq. ft.

YEAR BUILT: 2019

ROOMS: 1 Bedroom

1 Bathroom

Laundry/Mud Room Kitchen/Dining Living Room

#### **HOME AMENITIES:**

- Most major appliances included.
  Ask agent for details.
- · Baseboard Heat.
- · Walk-in closet off bedroom.
- Features two septic systems. One for main house and one for container building.