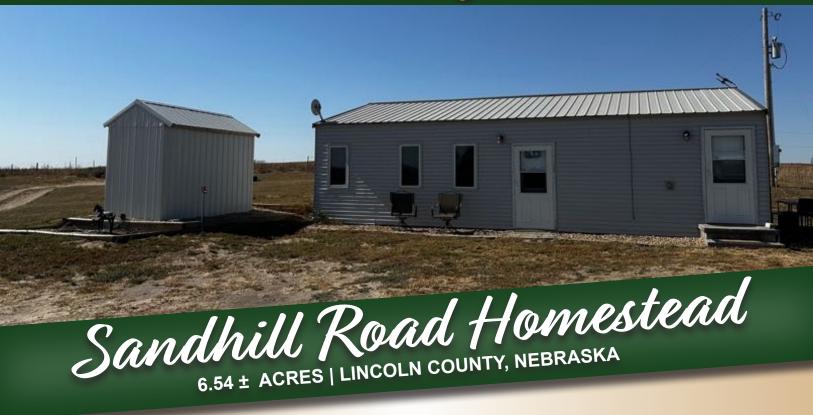

### Small acreage property with plenty to offer!

This charming homestead, located just north of North Platte, offers 6.54 acres of opportunity. Enjoy rural living with home and outbuildings with no covenants or restrictions—all while being close to city amenities.

**OUTBUILDINGS:** • 576 sq. ft. Shelter Building

Storage ContainerInsulated Well-house

Dog Run, Kennel and House

**SQUARE FOOTAGE:** 864 sq. ft.

YEAR BUILT: 2019

ROOMS: 1 Bedroom

1 Bathroom

Laundry/Mud Room Kitchen/Dining Living Room