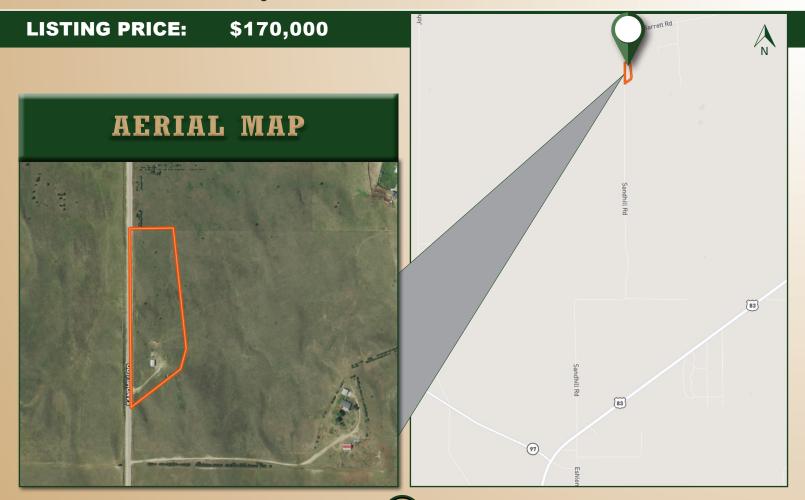

### Phopoty Information

**LEGAL** 

**DESCRIPTION:** 

A surveyed tract in part of SW¼ of Section 23, Township 15 North, Range 30 West of the 6th P.M. in Lincoln County, Nebraska. Survey legal available upon request.

**LOCATION:** Travel north out of North Platte on Highway 83, then west onto Sandhills Road for

approximately 2½ miles until you reach the driveway on the east side of the road.

**ACRES:** 6.54 Tax-accessed acres

## Homesite Details

North Platte, NE • AgriAffiliates.com • 308.534.9240