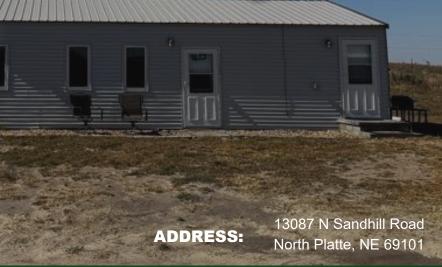

**LOCATION:** Travel north out of North Platte on Highway 83, then west onto Sandhills Road for

approximately 2½ miles until you reach the driveway on the east side of the road.

**ACRES:** 6.54 Tax-accessed acres