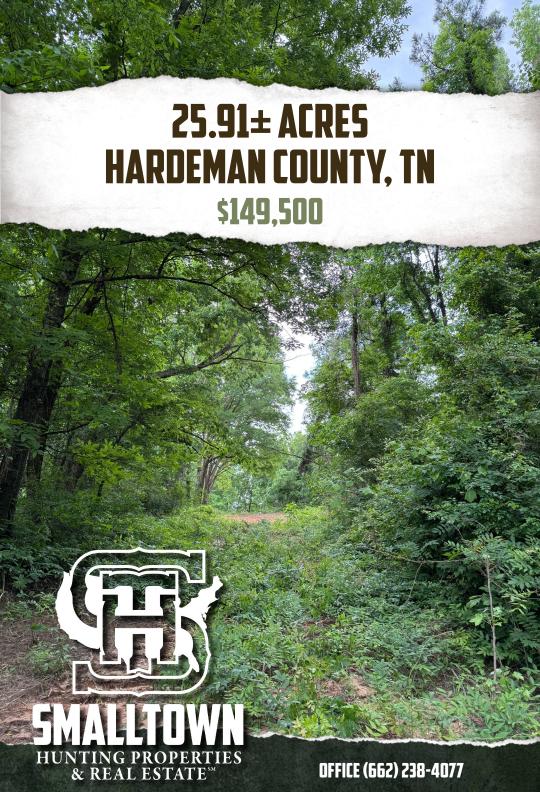

## THE HARDEMAN 25.91

## PROPERTY INFORMATION:

- 25.91± Acres
- Home Site
- Mature Timber
- Small Pond
- Internal Trails
- Deer & Turkey
- Electricity at the Road
- Natural Gas Available

## **WELCOME TO THE HARDEMAN 25.91**

WELCOME TO THE HARDEMAN 25,91—TRULY, A PIECE OF PARADISE! Located on the beautiful Silerton Road in Toone, TN, this 25.91± acre picturesque property is the perfect blend of seclusion and convenience. The Hardeman County tract will make a stunning homesite and offers everything you need for a peaceful country retreat. Enjoy the serenity of a small pond, winding trails, and mature timber that not only provides privacy but also creates a haven for deer, turkey, and other native species abundant in this area. Whether you're an avid hunter, nature lover, or simply seeking a quiet place to unwind, this property delivers. Power and natural gas are already on site, saving you time and money as you plan your future build. With convenient road frontage access and natural beauty all around, this property is worth considering!