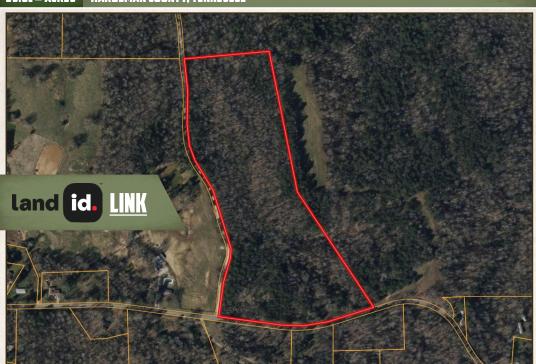

### **LOCATION:**

- · Silerton Road Toone, TN 38381
- Hardeman County
- 5.3± Miles NE of Bolivar
- 25.2± Miles SW of Jackson

## **COORDINATES:**

• 35,290490, -88,922577

## PROPERTY INFORMATION:

- 25.91± Acres
- Home Site
- Mature Timber
- Small Pond
- Internal Trails
- Deer & Turkey
- Electricity at the Road
- Natural Gas Available

## **WELCOME TO THE HARDEMAN 25.91**

WELCOME TO THE HARDEMAN 25,91—TRULY, A PIECE OF PARADISE! Located on the beautiful Silerton Road in Toone, TN, this 25.91± acre picturesque property is the perfect blend of seclusion and convenience. The Hardeman County tract will make a stunning homesite and offers everything you need for a peaceful country retreat. Enjoy the serenity of a small pond, winding trails, and mature timber that not only provides privacy but also creates a haven for deer, turkey, and other native species abundant in this area. Whether you're an avid hunter, nature lover, or simply seeking a quiet place to unwind, this property delivers. Power and natural gas are already on site, saving you time and money as you plan your future build. With convenient road frontage access and natural beauty all around, this property is worth considering!