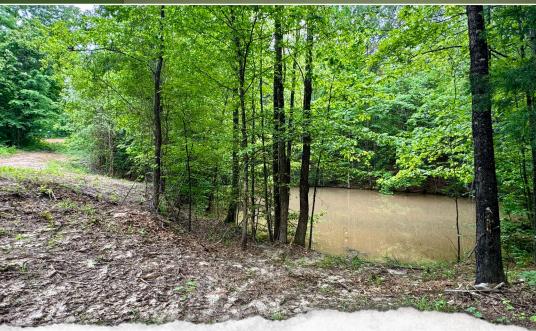

## PROPERTY INFORMATION:

- 25.91± Acres
- Home Site
- Mature Timber
- Small Pond
- Internal Trails
- Deer & Turkey
- Electricity at the Road
- Natural Gas Available

## **WELCOME TO THE HARDEMAN 25.91**

WELCOME TO THE HARDEMAN 25,91—TRULY, A PIECE OF PARADISE! Located on the beautiful Silerton Road in Toone, TN, this 25.91± acre picturesque property is the perfect blend of seclusion and convenience. The Hardeman County tract will make a stunning homesite and offers everything you need for a peaceful country retreat. Enjoy the serenity of a small pond, winding trails, and mature timber that not only provides privacy but also creates a haven for deer, turkey, and other native species abundant in this area. Whether you're an avid hunter, nature lover, or simply seeking a quiet place to unwind, this property delivers. Power and natural gas are already on site, saving you time and money as you plan your future build. With convenient road frontage access and natural beauty all around, this property is worth considering!