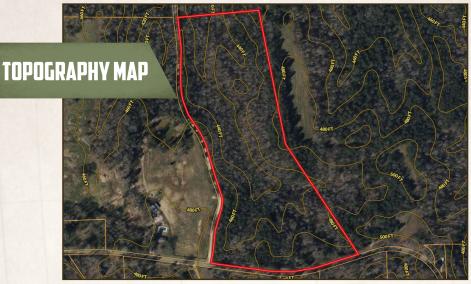

## PROPERTY INFORMATION:

- 25.91± Acres
- Home Site
- Mature Timber
- Small Pond
- Internal Trails
- Deer & Turkey
- Electricity at the Road
- Natural Gas Available