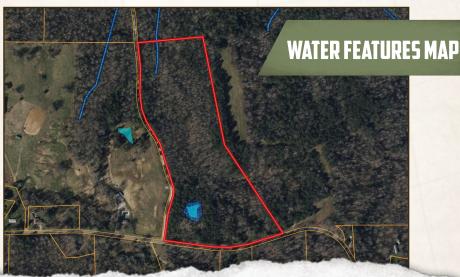

## PROPERTY INFORMATION:

- 25.91± Acres
- Home Site
- Mature Timber
- Small Pond
- Internal Trails
- Deer & Turkey
- Electricity at the Road
- Natural Gas Available

## **WELCOME TO THE HARDEMAN 25.91**

WELCOME TO THE HARDEMAN 25,91—TRULY, A PIECE OF PARADISE! Located on the beautiful Silerton Road in Toone, TN, this 25.91± acre picturesque property is the perfect blend of seclusion and convenience. The Hardeman County tract will make a stunning homesite and offers everything you need for a peaceful country retreat. Enjoy the serenity of a small pond, winding trails, and mature timber that not only provides privacy but also creates a haven for deer, turkey, and other native species abundant in this area. Whether you're an avid hunter, nature lover, or simply seeking a quiet place to unwind, this property delivers. Power and natural gas are already on site, saving you time and money as you plan your future build. With convenient road frontage access and natural beauty all around, this property is worth considering!