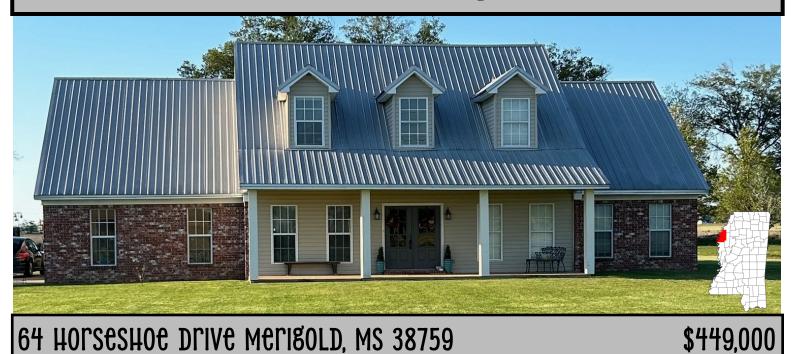

#### 6 Bed/4 Bath Country Home Bolivar County, MS

\$449,000

- Six Bedrooms
- Four Bathrooms
- 3,091± Square Foot
- 1.01+ Acre Lot
- **Two Stories**

- **Granite Countertops**
- Walk-in Pantry
- Vaulted Ceilings
- Stained Concrete Floors
- Large mud room

Are you looking for a gorgeous new home? View this lovely 3,091+/- sq ft, six-bedroom, four-bathroom home located on a 1.01+/- acre lot in Bolivar County, MS. This home would be perfect for a large family looking for a spacious home for everyone to enjoy. The living area has a vaulted ceiling leading to an open kitchen area with beautiful granite countertops and a walk-in pantry. The downstairs living area consists of a laundry room, kitchen with breakfast nook, dining room, living room with built-in desk, two bedrooms, and two bathrooms. The primary bedroom has a spacious walk-in closet and a large master bath, which includes double vanities, a jetted tub, and a walk-in shower. The upstairs of the home has four bedrooms with two bathrooms and storage closets for all of your holiday decor. This home with its ideal lot size also has a covered porch on the front and rear of the house that you could utilize for outdoor entertainment for both children and adults.

#### Address: 64 Horseshoe Drive Merigold, MS 38759

<u>Directions from the intersection of Hwy 8 and Hwy 61 Cleveland, MS:</u> Travel North on Hwy 61 for approximately 3.1 miles. Turn left onto Township Road and travel 1.6 miles. Turn right onto Poe Road, then after 0.4 miles turn right onto Horseshoe Dr. After 0.02 miles, the house will be on the left.