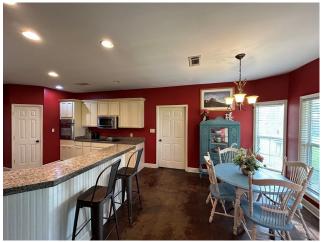

Are you looking for a gorgeous new home? View this lovely 3,091+/- sq ft, six-bedroom, four-bathroom home located on a 1.01+/- acre lot in Bolivar County, MS. This home would be perfect for a large family looking for a spacious home for everyone to enjoy. The living area has a vaulted ceiling leading to an open kitchen area with beautiful granite countertops and a walk-in pantry. The downstairs living area consists of a laundry room, kitchen with breakfast nook, dining room, living room with built-in desk, two bedrooms, and two bathrooms. The primary bedroom has a spacious walk-in closet and a large master bath, which includes double vanities, a jetted tub, and a walk-in shower. The upstairs of the home has four bedrooms with two bathrooms and storage closets for all of your holiday decor. This home with its ideal lot size also has a covered porch on the front and rear of the house that you could utilize for outdoor entertainment for both children and adults.