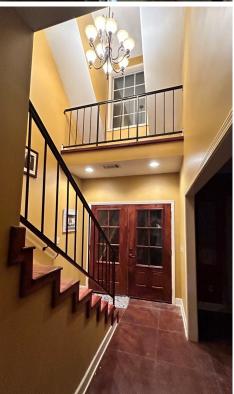

#### 6 Bed/4 Bath Country Home Bolivar County, MS

\$449,000

- Six Bedrooms
- Four Bathrooms
- 3,091± Square Foot
- 1.01+ Acre Lot
- **Two Stories**

- **Granite Countertops**
- Walk-in Pantry
- Vaulted Ceilings
- Stained Concrete Floors
- Large mud room

Are you looking for a gorgeous new home? View this lovely 3,091+/- sq ft, six-bedroom, four-bathroom home located on a 1.01+/- acre lot in Bolivar County, MS. This home would be perfect for a large family looking for a spacious home for everyone to enjoy. The living area has a vaulted ceiling leading to an open kitchen area with beautiful granite countertops and a walk-in pantry. The downstairs living area consists of a laundry room, kitchen with breakfast nook, dining room, living room with built-in desk, two bedrooms, and two bathrooms. The primary bedroom has a spacious walk-in closet and a large master bath, which includes double vanities, a jetted tub, and a walk-in shower. The upstairs of the home has four bedrooms with two bathrooms and storage closets for all of your holiday decor. This home with its ideal lot size also has a covered porch on the front and rear of the house that you could utilize for outdoor entertainment for both children and adults.