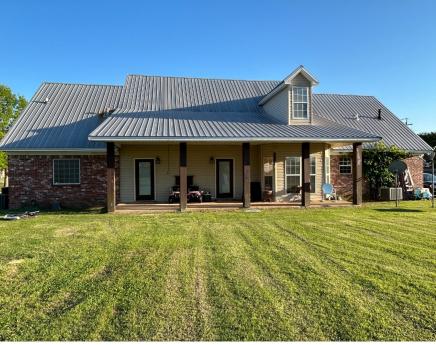

Are you looking for a gorgeous new home? View this lovely 3,091+/- sq ft, six-bedroom, four-bathroom home located on a 1.01+/- acre lot in Bolivar County, MS. This home would be perfect for a large family looking for a spacious home for everyone to enjoy. The living area has a vaulted ceiling leading to an open kitchen area with beautiful granite countertops and a walk-in pantry. The downstairs living area consists of a laundry room, kitchen with breakfast nook, dining room, living room with built-in desk, two bedrooms, and two bathrooms. The primary bedroom has a spacious walk-in closet and a large master bath, which includes double vanities, a jetted tub, and a walk-in shower. The upstairs of the home has four bedrooms with two bathrooms and storage closets for all of your holiday decor. This home with its ideal lot size also has a covered porch on the front and rear of the house that you could utilize for outdoor entertainment for both children and adults.