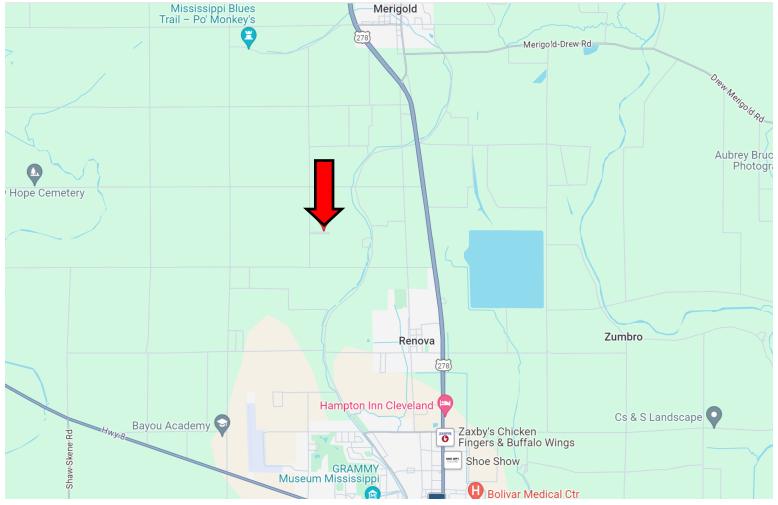

**Directions from the intersection of Hwy 8 and Hwy 61 Cleveland, MS:** Travel North on Hwy 61 for approximately 3.1 miles. Turn left onto Township Road and travel 1.6 miles. Turn right onto Poe Road, then after 0.4 miles turn right onto Horseshoe Dr. After 0.02 miles, the house will be on the left. Click for Google Maps.

# DIrectional Map

#### Address: 64 Horseshoe Drive Merigold, MS 38759

<u>Directions from the intersection of Hwy 8 and Hwy 61 Cleveland, MS:</u> Travel North on Hwy 61 for approximately 3.1 miles. Turn left onto Township Road and travel 1.6 miles. Turn right onto Poe Road, then after 0.4 miles turn right onto Horseshoe Dr. After 0.02 miles, the house will be on the left.