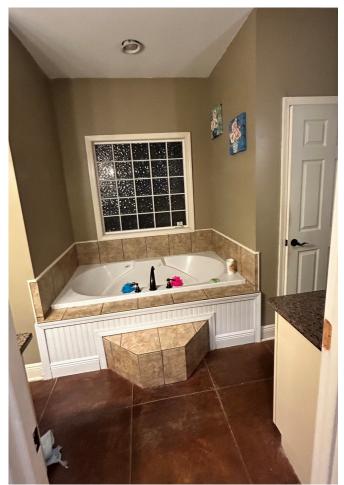

Are you looking for a gorgeous new home? View this lovely 3,091+/- sq ft, six-bedroom, four-bathroom home located on a 1.01+/- acre lot in Bolivar County, MS. This home would be perfect for a large family looking for a spacious home for everyone to enjoy. The living area has a vaulted ceiling leading to an open kitchen area with beautiful granite countertops and a walk-in pantry. The downstairs living area consists of a laundry room, kitchen with breakfast nook, dining room, living room with built-in desk, two bedrooms, and two bathrooms. The primary bedroom has a spacious walk-in closet and a large master bath, which includes double vanities, a jetted tub, and a walk-in shower. The upstairs of the home has four bedrooms with two bathrooms and storage closets for all of your holiday decor. This home with its ideal lot size also has a covered porch on the front and rear of the house that you could utilize for outdoor entertainment for both children and adults.