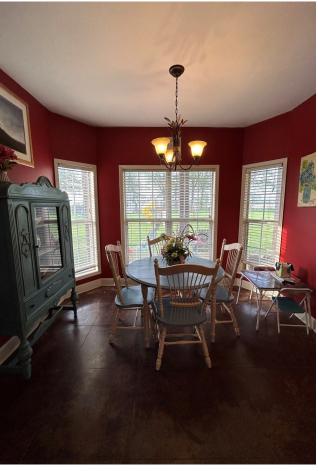

Are you looking for a gorgeous new home? View this lovely 3,091+/- sq ft, six-bedroom, four-bathroom home located on a 1.01+/- acre lot in Bolivar County, MS. This home would be perfect for a large family looking for a spacious home for everyone to enjoy. The living area has a vaulted ceiling leading to an open kitchen area with beautiful granite countertops and a walk-in pantry. The downstairs living area consists of a laundry room, kitchen with breakfast nook, dining room, living room with built-in desk, two bedrooms, and two bathrooms. The primary bedroom has a spacious walk-in closet and a large master bath, which includes double vanities, a jetted tub, and a walk-in shower. The upstairs of the home has four bedrooms with two bathrooms and storage closets for all of your holiday decor. This home with its ideal lot size also has a covered porch on the front and rear of the house that you could utilize for outdoor entertainment for both children and adults.