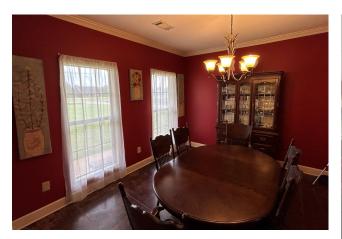

#### 6 Bed/4 Bath Country Home Bolivar County, MS

\$449,000

- Six Bedrooms
- Four Bathrooms
- 3,091± Square Foot
- 1.01+ Acre Lot
- **Two Stories**

- **Granite Countertops**
- Walk-in Pantry
- Vaulted Ceilings
- Stained Concrete Floors
- Large mud room

Are you looking for a gorgeous new home? View this lovely 3,091+/- sq ft, six-bedroom, four-bathroom home located on a 1.01+/- acre lot in Bolivar County, MS. This home would be perfect for a large family looking for a spacious home for everyone to enjoy. The living area has a vaulted ceiling leading to an open kitchen area with beautiful granite countertops and a walk-in pantry. The downstairs living area consists of a laundry room, kitchen with breakfast nook, dining room, living room with built-in desk, two bedrooms, and two bathrooms. The primary bedroom has a spacious walk-in closet and a large master bath, which includes double vanities, a jetted tub, and a walk-in shower. The upstairs of the home has four bedrooms with two bathrooms and storage closets for all of your holiday decor. This home with its ideal lot size also has a covered porch on the front and rear of the house that you could utilize for outdoor entertainment for both children and adults.