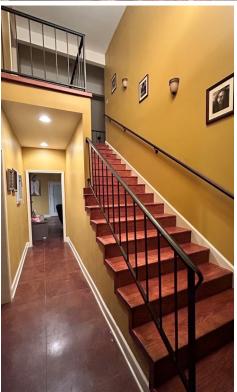

#### 6 Bed/4 Bath Country Home Bolivar County, MS

\$449,000

- Six Bedrooms
- Four Bathrooms
- 3,091± Square Foot
- 1.01+ Acre Lot
- **Two Stories**

- **Granite Countertops**
- Walk-in Pantry
- Vaulted Ceilings
- Stained Concrete Floors
- Large mud room

Are you looking for a gorgeous new home? View this lovely 3,091+/- sq ft, six-bedroom, four-bathroom home located on a 1.01+/- acre lot in Bolivar County, MS. This home would be perfect for a large family looking for a spacious home for everyone to enjoy. The living area has a vaulted ceiling leading to an open kitchen area with beautiful granite countertops and a walk-in pantry. The downstairs living area consists of a laundry room, kitchen with breakfast nook, dining room, living room with built-in desk, two bedrooms, and two bathrooms. The primary bedroom has a spacious walk-in closet and a large master bath, which includes double vanities, a jetted tub, and a walk-in shower. The upstairs of the home has four bedrooms with two bathrooms and storage closets for all of your holiday decor. This home with its ideal lot size also has a covered porch on the front and rear of the house that you could utilize for outdoor entertainment for both children and adults.