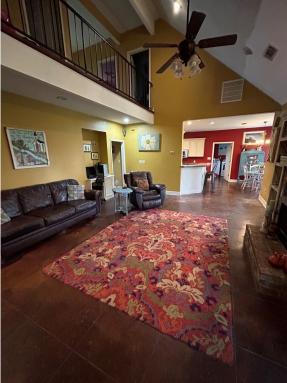

#### 6 Bed/4 Bath Country Home Bolivar County, MS

\$449,000

- Six Bedrooms
- Four Bathrooms
- 3,091± Square Foot
- 1.01+ Acre Lot
- **Two Stories**

- **Granite Countertops**
- Walk-in Pantry
- Vaulted Ceilings
- Stained Concrete Floors
- Large mud room

Are you looking for a gorgeous new home? View this lovely 3,091+/- sq ft, six-bedroom, four-bathroom home located on a 1.01+/- acre lot in Bolivar County, MS. This home would be perfect for a large family looking for a spacious home for everyone to enjoy. The living area has a vaulted ceiling leading to an open kitchen area with beautiful granite countertops and a walk-in pantry. The downstairs living area consists of a laundry room, kitchen with breakfast nook, dining room, living room with built-in desk, two bedrooms, and two bathrooms. The primary bedroom has a spacious walk-in closet and a large master bath, which includes double vanities, a jetted tub, and a walk-in shower. The upstairs of the home has four bedrooms with two bathrooms and storage closets for all of your holiday decor. This home with its ideal lot size also has a covered porch on the front and rear of the house that you could utilize for outdoor entertainment for both children and adults.