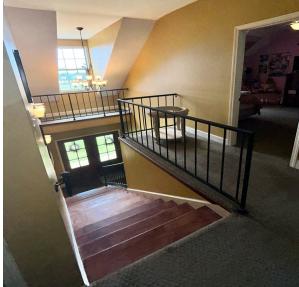

Are you looking for a gorgeous new home? View this lovely 3,091+/- sq ft, six-bedroom, four-bathroom home located on a 1.01+/- acre lot in Bolivar County, MS. This home would be perfect for a large family looking for a spacious home for everyone to enjoy. The living area has a vaulted ceiling leading to an open kitchen area with beautiful granite countertops and a walk-in pantry. The downstairs living area consists of a laundry room, kitchen with breakfast nook, dining room, living room with built-in desk, two bedrooms, and two bathrooms. The primary bedroom has a spacious walk-in closet and a large master bath, which includes double vanities, a jetted tub, and a walk-in shower. The upstairs of the home has four bedrooms with two bathrooms and storage closets for all of your holiday decor. This home with its ideal lot size also has a covered porch on the front and rear of the house that you could utilize for outdoor entertainment for both children and adults.