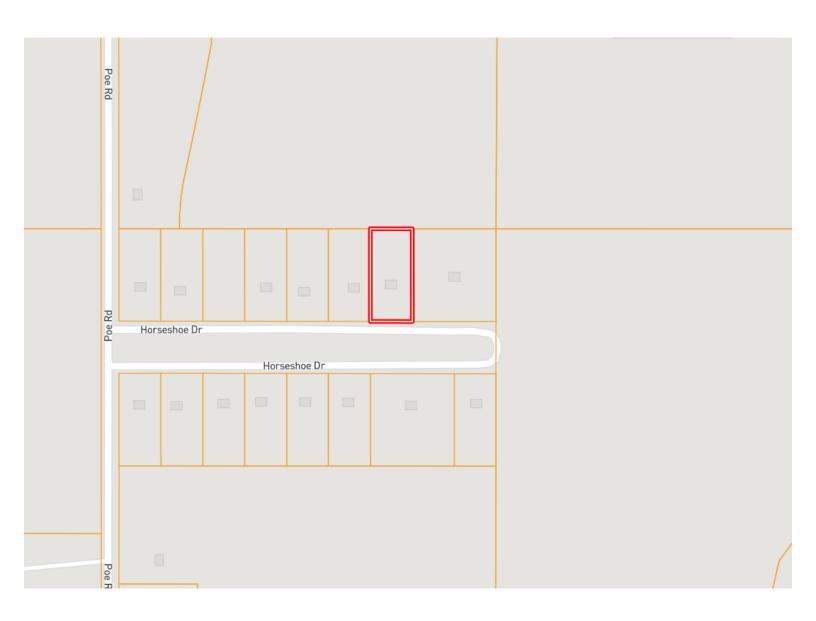

s with two bathrooms and storage closets for all of your holiday decor. This home with its ideal lot size also has a covered porch on the front and rear of the house that you could utilize for outdoor entertainment for both children and adults.

Call Lindsay for your private showing!





#### LINDSAY WILLIAMS

REALTOR®

Office: 662.441.2500 Cell: 662.719.8118

Lindsay@TomSmithLand.com



#### A Real Estate Expert You Can Trust

TomSmithLandandHomes.com











Office: 662.441.2500 Cell: 662.719.8118

Lindsay@TomSmithLand.com















Office: 662.441.2500 Cell: 662.719.8118

Lindsay@TomSmithLand.com















Office: 662.441.2500 Cell: 662.719.8118

Lindsay@TomSmithLand.com















Office: 662.441.2500 Cell: 662.719.8118

Lindsay@TomSmithLand.com





# OWNERSHIP Map



### LINDSAY WILLIAMS

Office: 662.441.2500 Cell: 662.719.8118

Lindsay@TomSmithLand.com



A Real Estate Expert You Can Trust

TomSmithLandandHomes.com



# Aerial Map



Click for Interactive Map

## LINDSAY WILLIAMS

Office: 662.441.2500 Cell: 662.719.8118

Lindsay@TomSmithLand.com



A Real Estate Expert You Can Trust

TomSmithLandandHomes.com



# DIrectional Map



#### Address: 64 Horseshoe Drive Merigold, MS 38759

<u>Directions from the intersection of Hwy 8 and Hwy 61 Cleveland, MS:</u> Travel North on Hwy 61 for approximately 3.1 miles. Turn left onto Township Road and travel 1.6 miles. Turn right onto Poe Road, then after 0.4 miles turn right onto Horseshoe Dr. After 0.02 miles, the house will be on the left.