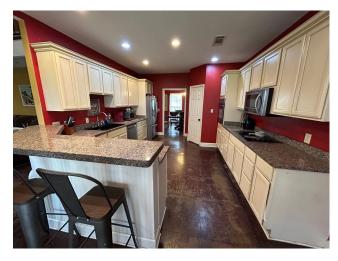

Are you looking for a gorgeous new home? View this lovely 3,091+/- sq ft, six-bedroom, four-bathroom home located on a 1.01+/- acre lot in Bolivar County, MS. This home would be perfect for a large family looking for a spacious home for everyone to enjoy. The living area has a vaulted ceiling leading to an open kitchen area with beautiful granite countertops and a walk-in pantry. The downstairs living area consists of a laundry room, kitchen with breakfast nook, dining room, living room with built-in desk, two bedrooms, and two bathrooms. The primary bedroom has a spacious walk-in closet and a large master bath, which includes double vanities, a jetted tub, and a walk-in shower. The upstairs of the home has four bedrooms with two bathrooms and storage closets for all of your holiday decor. This home with its ideal lot size also has a covered porch on the front and rear of the house that you could utilize for outdoor entertainment for both children and adults.