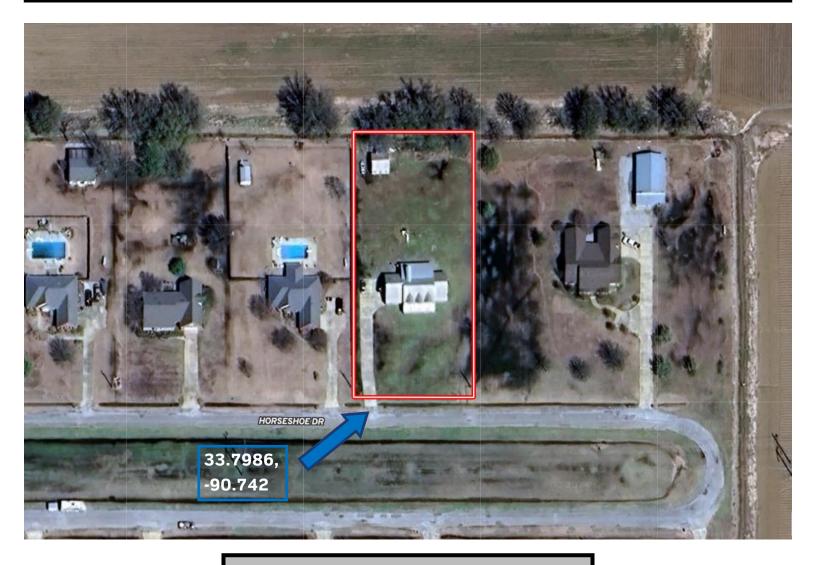

you could utilize for outdoor entertainment for both children and adults.

Call Lindsay for your private showing!





#### LINDSAY WILLIAMS

REALTOR®

Office: 662.441.2500 Cell: 662.719.8118

Lindsay@TomSmithLand.com



#### A Real Estate Expert You Can Trust

TomSmithLandandHomes.com











Office: 662.441.2500 Cell: 662.719.8118

Lindsay@TomSmithLand.com















Office: 662.441.2500 Cell: 662.719.8118

Lindsay@TomSmithLand.com















Office: 662.441.2500 Cell: 662.719.8118

Lindsay@TomSmithLand.com















Office: 662.441.2500 Cell: 662.719.8118

Lindsay@TomSmithLand.com





# OWNERSHIP Map



### LINDSAY WILLIAMS

Office: 662.441.2500 Cell: 662.719.8118

Lindsay@TomSmithLand.com



A Real Estate Expert You Can Trust

TomSmithLandandHomes.com



# Aerial Map



Click for Interactive Map

## LINDSAY WILLIAMS

Office: 662.441.2500 Cell: 662.719.8118

Lindsay@TomSmithLand.com



A Real Estate Expert You Can Trust

TomSmithLandandHomes.com



# DIrectional Map



#### Address: 64 Horseshoe Drive Merigold, MS 38759

<u>Directions from the intersection of Hwy 8 and Hwy 61 Cleveland, MS:</u> Travel North on Hwy 61 for approximately 3.1 miles. Turn left onto Township Road and travel 1.6 miles. Turn right onto Poe Road, then after 0.4 miles turn right onto Horseshoe Dr. After 0.02 miles, the house will be on the left.