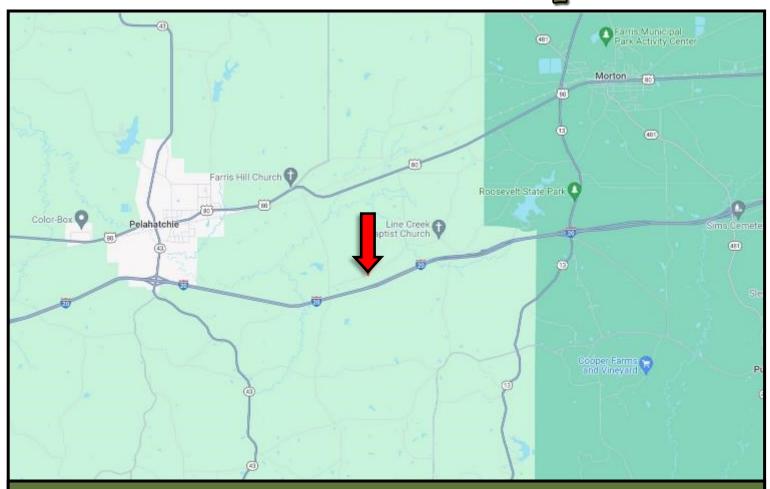

<u>Directions from I-20 and Hwy 43 in Pelahatchie, MS:</u> Travel Hwy 43 N for .9 miles. Turn right onto Hwy 80 and travel 3 miles. Turn right onto Noblin Bridge Rd. and travel 2 miles. Turn left onto N Turnage Rd. After .8 miles the property entrance will be on the left. <u>GOOGLE MAP LINK</u>

TOM SMITH ALC<sup>®</sup>, BROKER O: 601.898.2772 | C: 601.454.9397 Tom@TomSmithLand.com

DAVID BELDEN REALTOR® O: 601.898.2772 | C: 601.415.3883 DBelden@TomSmithLand.com

TomSmithLandandHomes.com

<u>Directions from I-20 and Hwy 43 in Pelahatchie, MS:</u> Travel Hwy 43 N for .9 miles. Turn right onto Hwy 80 and travel 3 miles. Turn right onto Noblin Bridge Rd. and travel 2 miles. Turn left onto N Turnage Rd. After .8 miles the property entrance will be on the left. <u>GOOGLE MAP LINK</u>