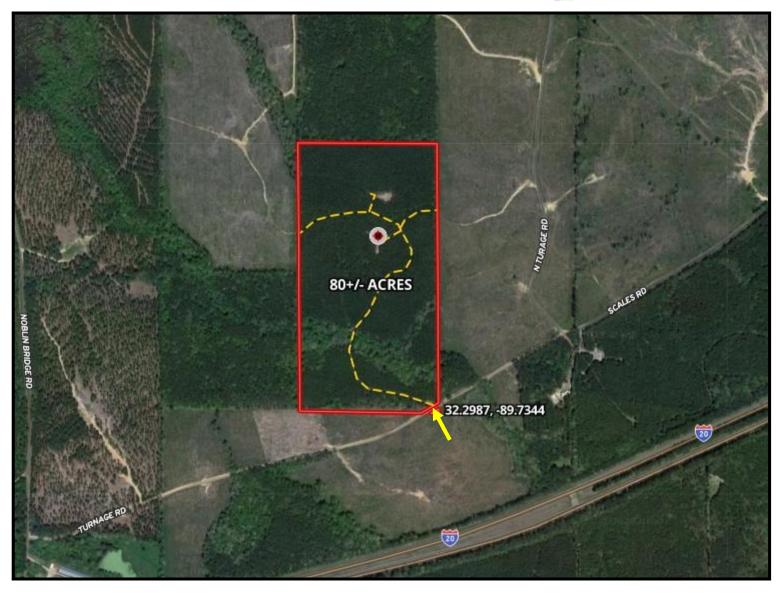

## **Recreational Hunting Tract** 80± Acres in Rankin County, MS

<u>Directions from I-20 and Hwy 43 in Pelahatchie, MS:</u> Travel Hwy 43 N for .9 miles. Turn right onto Hwy 80 and travel 3 miles. Turn right onto Noblin Bridge Rd. and travel 2 miles. Turn left onto N Turnage Rd. After .8 miles the property entrance will be on the left. <u>GOOGLE MAP LINK</u>

TOM SMITH ALC<sup>®</sup>, BROKER O: 601.898.2772 | C: 601.454.9397 Tom@TomSmithLand.com

DAVID BELDEN REALTOR® O: 601.898.2772 | C: 601.415.3883 DBelden@TomSmithLand.com

TomSmithLandandHomes.com

<u>Directions from I-20 and Hwy 43 in Pelahatchie, MS:</u> Travel Hwy 43 N for .9 miles. Turn right onto Hwy 80 and travel 3 miles. Turn right onto Noblin Bridge Rd. and travel 2 miles. Turn left onto N Turnage Rd. After .8 miles the property entrance will be on the left. <u>GOOGLE MAP LINK</u>