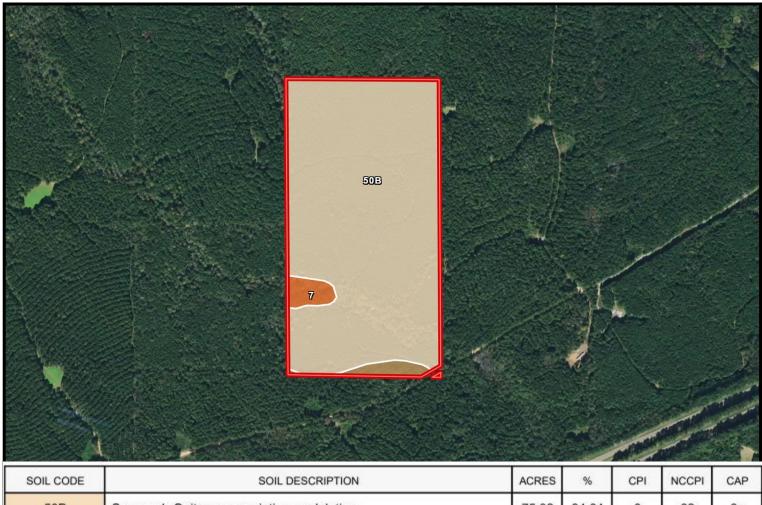

#### Call The Land Man Today!

TomSmithLandandHomes.com

DAVID BELDEN REALTOR® O: 601.898.2772 | C: 601.415.3883 DBelden@TomSmithLand.com

TomSmithLandandHomes.com

Soil Map

| SOIL CODE | SOIL DESCRIPTION                                                       | ACRES | %     | CPI | NCCPI | CAP |
|-----------|------------------------------------------------------------------------|-------|-------|-----|-------|-----|
| 50B       | Savannah-Quitman association, undulating                               | 75.32 | 94.64 | 0   | 62    | 3e  |
| 7         | Kirkville fine sandy loam, 0 to 2 percent slopes, occasionally flooded | 2.24  | 2.81  | 0   | 76    | 2w  |
| 55C2      | Kipling silt loam, 5 to 8 percent slopes, moderately eroded            | 2.03  | 2.55  | 0   | 60    | 4e  |