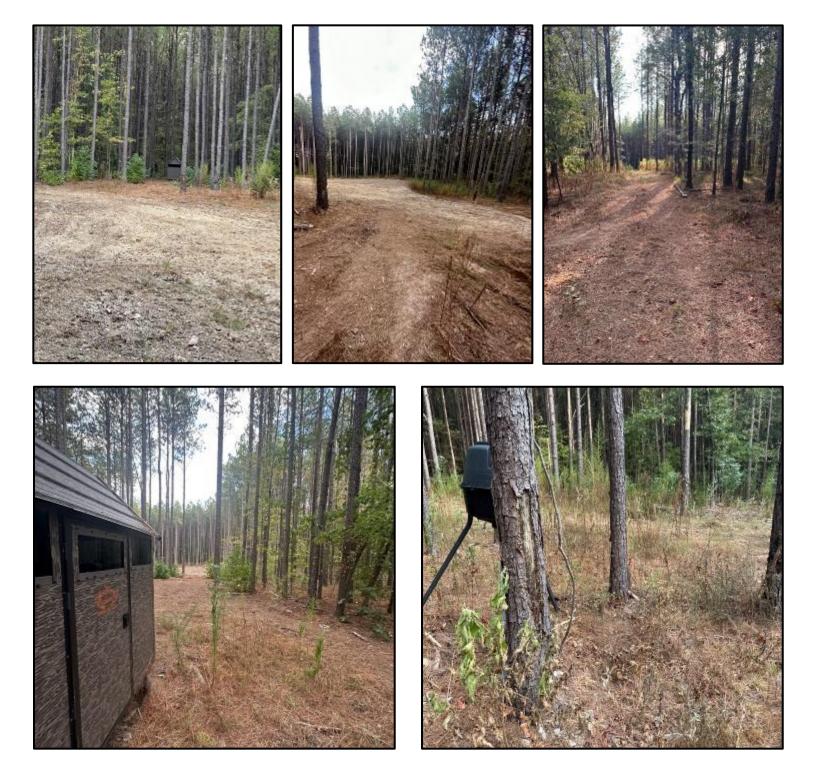

# \$296,000

Take advantage of this extraordinary opportunity to own 80± acres of land in a highly sought-after area of Rankin County, Mississippi. Be in your stand less than an hour from most of the Jackson metro area. Whether you are seeking a sound investment or looking to immerse yourself in a great recreational hunting retreat, this property offers endless possibilities. The property has a great internal trail system and has a stand already in place. The deer and turkey are plentiful, and the habitat will keep them in your sights. This property would also make an incredible homesite. Contact David or Tom today to uncover your true potential and make your dreams a reality!