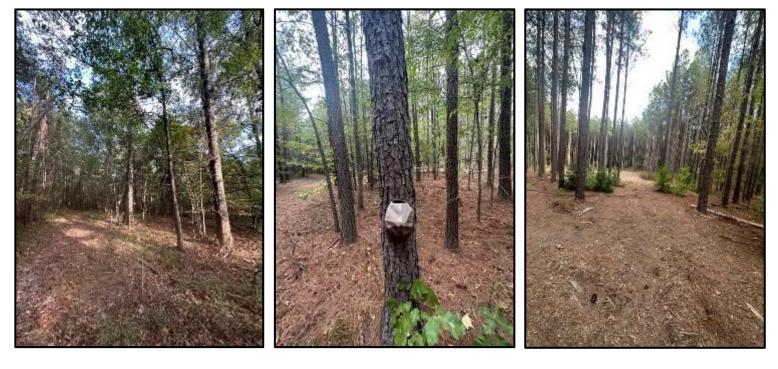

# \$296,000

Take advantage of this extraordinary opportunity to own 80± acres of land in a highly sought-after area of Rankin County, Mississippi. Be in your stand less than an hour from most of the Jackson metro area. Whether you are seeking a sound investment or looking to immerse yourself in a great recreational hunting retreat, this property offers endless possibilities. The property has a great internal trail system and has a stand already in place. The deer and turkey are plentiful, and the habitat will keep them in your sights. This property would also make an incredible homesite. Contact David or Tom today to uncover your true potential and make your dreams a reality!