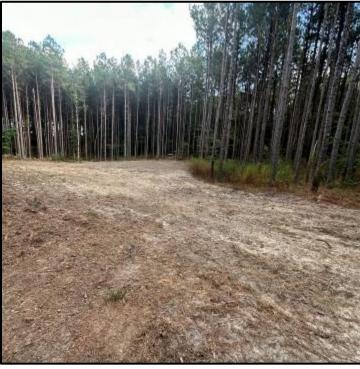

# \$296,000

Take advantage of this extraordinary opportunity to own 80± acres of land in a highly sought-after area of Rankin County, Mississippi. Be in your stand less than an hour from most of the Jackson metro area. Whether you are seeking a sound investment or looking to immerse yourself in a great recreational hunting retreat, this property offers endless possibilities. The property has a great internal trail system and has a stand already in place. The deer and turkey are plentiful, and the habitat will keep them in your sights. This property would also make an incredible homesite. Contact David or Tom today to uncover your true potential and make your dreams a reality!