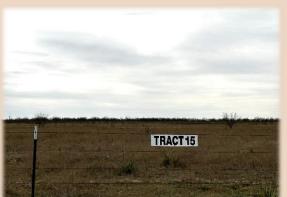

## 20 Acres (Tract 15) Shackelford County

20 acres of land offering an idyllic setting for realizing your dream home or creating a weekend getaway. Suited for families eager to engage in agriculture or individuals seeking a serene escape, this property presents an array of possibilities. An ideal locale for cultivating knowledge of agriculture or nurturing 4H projects, this land boasts a blend of open fields with fertile soils & small Mesquites. These features provide inviting canvas for wildlife food plots or crop cultivation. Convenience is paramount, with water & electricity accessible at county road. As day transitions to dusk, the landscape comes alive with the gentle presence of deer, the graceful flight of turkey, & the melodic cooing of dove, offering a symphony of natural beauty. Whether seeking a sanctuary to build your forever home, a haven for weekend getaways, or a platform for educational pursuits in agriculture, this 20 ac has boundless potential. Welcome to your oasis of possibility in the great state of Texas!