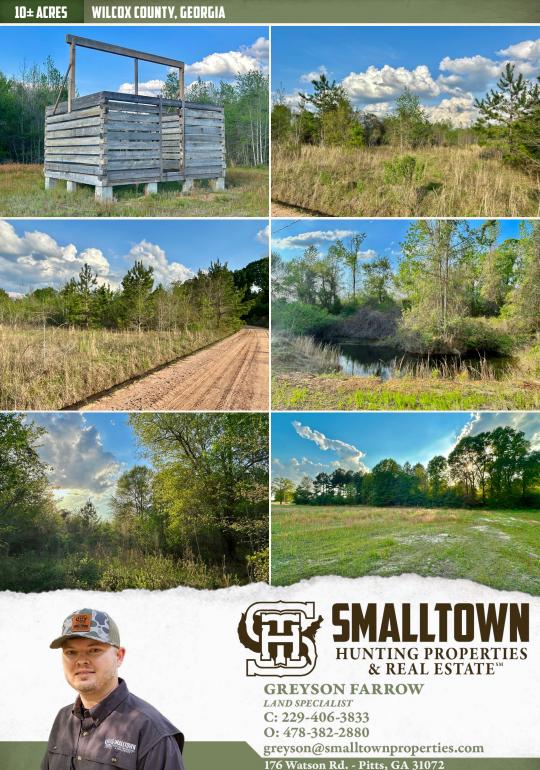

#### **PROPERTY INFORMATION:**

- 10± Total Acres
- 2± Acres of Cleared Ground
- Paved Road and Dirt Road Frontage
- Electricity Available
- Unfinished Log Cabin
- Abundant Deer & Other Wildlife
- Small Pond

## WELCOME TO THE WILCOX 10

**DISCOVER THE PERFECT BLEND OF PEACEFUL RURAL LIVING AND EXCITING RECREATIONAL OPPORTUNITIES WITH THIS 10± ACRE PROPERTY LOCATED IN WILCOX COUNTY, GA.** This property is comprised of both open land and wooded land and features an unfinished log cabin, offering a great start for those looking for a weekend getaway. Just behind the cabin is a small pond, which could be expanded if desired. If you are looking to build your forever home or a campsite, a  $2\pm$  acre area has already been cleared and is ready for construction. Additionally, this tract is appealing for recreational activities, as there is an abundance of deer and other wildlife. This property features frontage on a paved road and dirt road, ensuring easy access, while electricity is also available on site. Whether you're seeking a rural homesite or a recreational retreat, this property offers the ideal setting.