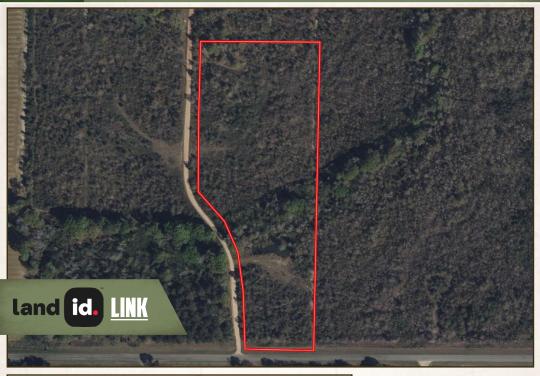

#### **PROPERTY INFORMATION:**

- 10± Total Acres
- 2± Acres of Cleared Ground
- Paved Road and Dirt Road Frontage
- Electricity Available
- Unfinished Log Cabin
- Abundant Deer & Other Wildlife
- Small Pond

## WELCOME TO THE WILCOX 10

**DISCOVER THE PERFECT BLEND OF PEACEFUL RURAL LIVING AND EXCITING RECREATIONAL OPPORTUNITIES WITH THIS 10± ACRE PROPERTY LOCATED IN WILCOX COUNTY, GA.** This property is comprised of both open land and wooded land and features an unfinished log cabin, offering a great start for those looking for a weekend getaway. Just behind the cabin is a small pond, which could be expanded if desired. If you are looking to build your forever home or a campsite, a  $2\pm$  acre area has already been cleared and is ready for construction. Additionally, this tract is appealing for recreational activities, as there is an abundance of deer and other wildlife. This property features frontage on a paved road and dirt road, ensuring easy access, while electricity is also available on site. Whether you're seeking a rural homesite or a recreational retreat, this property offers the ideal setting.