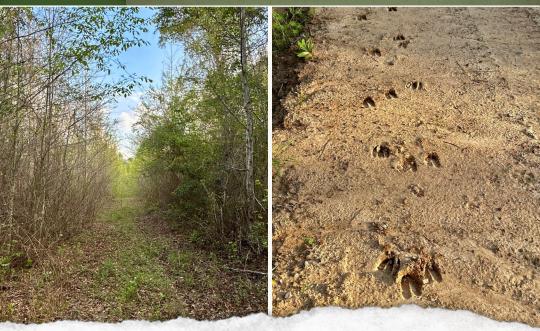

#### **PROPERTY INFORMATION:**

- 10± Total Acres
- 2± Acres of Cleared Ground
- Paved Road and Dirt Road Frontage
- Electricity Available
- Unfinished Log Cabin
- Abundant Deer & Other Wildlife
- Small Pond

## WELCOME TO THE WILCOX 10

**DISCOVER THE PERFECT BLEND OF PEACEFUL RURAL LIVING AND EXCITING RECREATIONAL OPPORTUNITIES WITH THIS 10± ACRE PROPERTY LOCATED IN WILCOX COUNTY, GA.** This property is comprised of both open land and wooded land and features an unfinished log cabin, offering a great start for those looking for a weekend getaway. Just behind the cabin is a small pond, which could be expanded if desired. If you are looking to build your forever home or a campsite, a  $2\pm$  acre area has already been cleared and is ready for construction. Additionally, this tract is appealing for recreational activities, as there is an abundance of deer and other wildlife. This property features frontage on a paved road and dirt road, ensuring easy access, while electricity is also available on site. Whether you're seeking a rural homesite or a recreational retreat, this property offers the ideal setting.