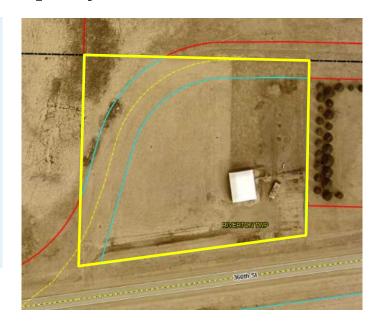

## 3.4 Acres Spencer, Iowa

**Sections 23 Riverton Twp - Clay County** 

ACREAGE - HORSE PROPERTY - BUSINESS LOCATION

## Hard-to-find acreage property on a hard road!

- 420' frontage on 360th Street
- Over 320' average depth
- 44' x 54' Morton building
- Prime location adjoining Clay County Equestrian Park
- RE Taxes: \$130 (estimated)
- Great site with multiple uses