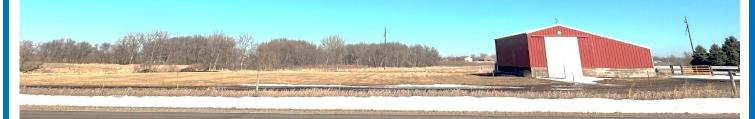

## Hard-to-find acreage property on a hard road!

- 420' frontage on 360th Street
- Over 320' average depth
- 44' x 54' Morton building
- Prime location adjoining Clay County Equestrian Park
- RE Taxes: \$130 (estimated)
- Great site with multiple uses