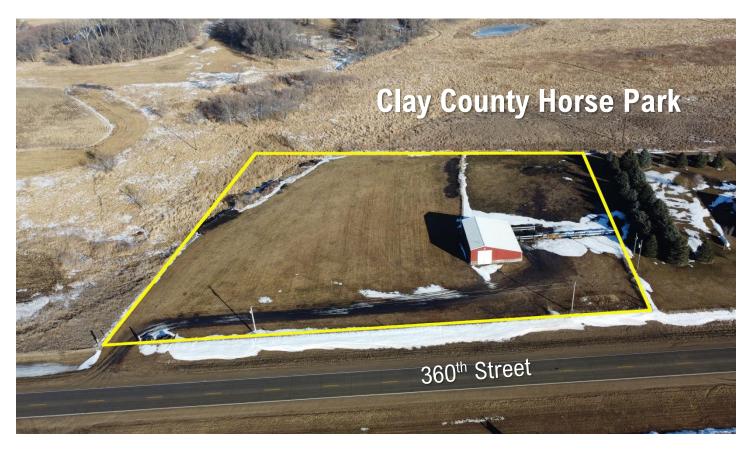

## Hard-to-find acreage property on a hard road!

- 420' frontage on 360th Street
- Over 320' average depth
- 44' x 54' Morton building
- Prime location adjoining Clay County Equestrian Park
- RE Taxes: \$130 (estimated)
- Great site with multiple uses