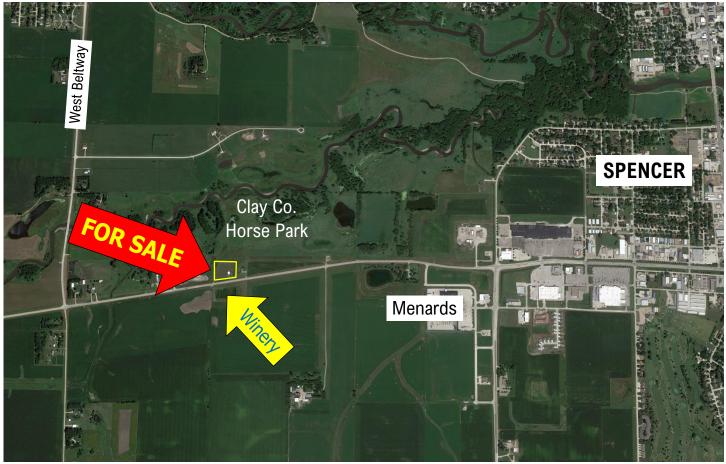

## 3.4 Acres Spencer, Iowa

**Sections 23 Riverton Twp - Clay County** 

ACREAGE - HORSE PROPERTY - BUSINESS LOCATION

## Hard-to-find acreage property on a hard road!

- 420' frontage on 360th Street
- Over 320' average depth
- 44' x 54' Morton building
- Prime location adjoining Clay County Equestrian Park
- RE Taxes: \$130 (estimated)
- Great site with multiple uses