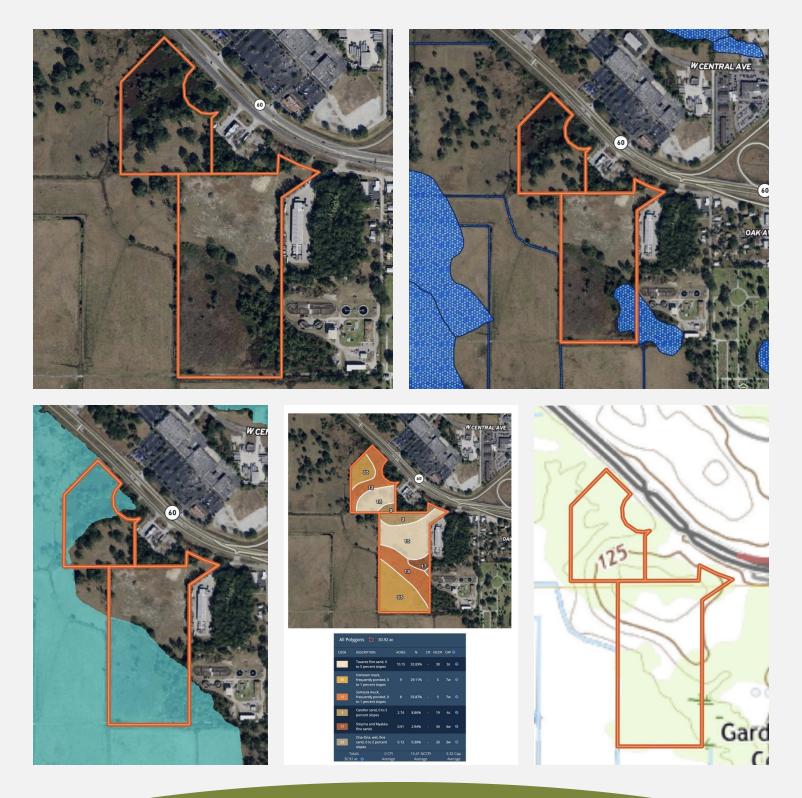

\* Demographic data derived from 2010 US Census

ID#: 1051505

Trevor Williams trevor@crosbydirt.com 863.289.7222 **crosbydirt.com** 141 5th St. NW Vinter Haven, FL 33881 863.293.5600

Additional Photos

ID#: 1051505