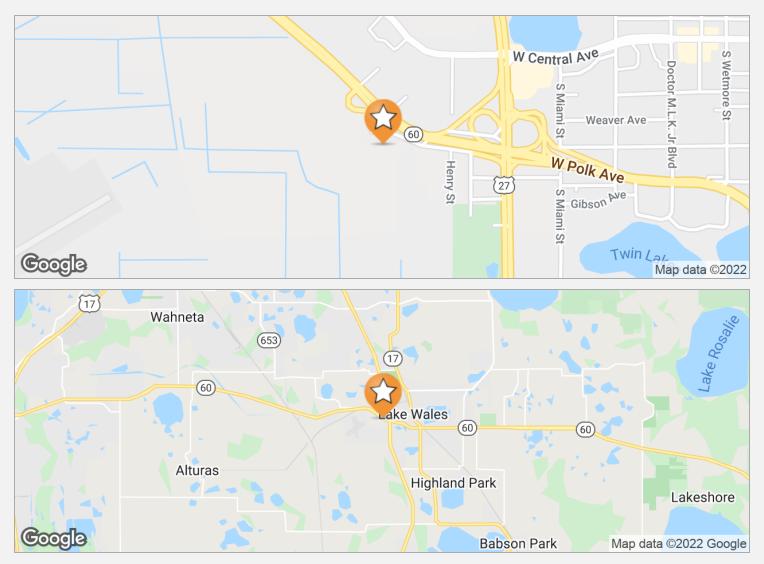

# crosbydirt.com Winter Haven, FL 33881 863.293.5600

Location Maps 2

#### **DRIVE TIMES**

40 mins south of I-4 and Hwy 27 interchange; 45 mins to Lakeland; 1 hour 15 min to Tampa; 1 hour 20 min to Orlando.