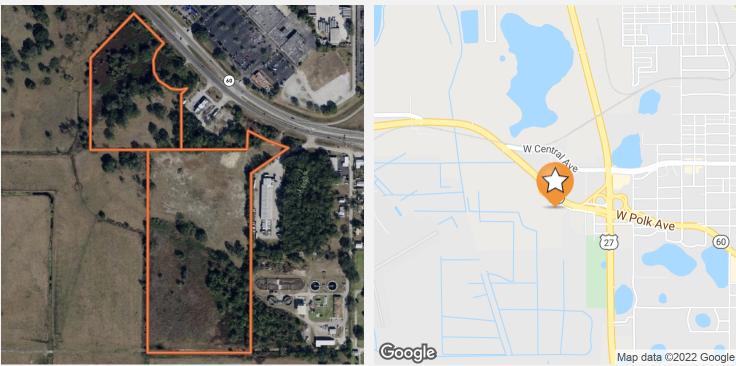

# crosbydirt.com Winter Haven, FL 33881 863.293.5600

Location Maps 2

#### LOCATION DESCRIPTION

Site is located adjacent to KFC and the UPS Customer Center in Lake Wales. Site fronts on south side of frontage road servicing the Hwy 60 and Hwy 27 interchange.

#### **DRIVING DIRECTIONS**

From the intersection of Hwy 27 and Hwy 60 in Lake Wales, travel west on Hwy 60 for 0.3 miles, site is on the south side of the highway.

ID#: 1051505

Trevor Williams trevor@crosbydirt.com 863.289.7222 crosbydirt.com 141 5th St. NW Winter Haven, FL 33881 \_\_\_\_\_\_\_\_863.293.5600