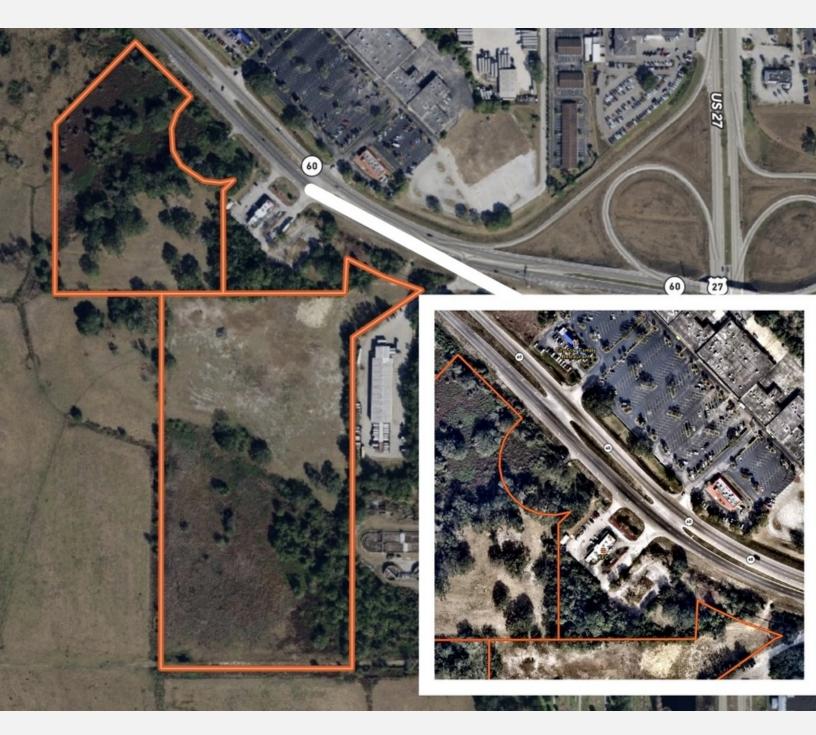

#### **PROPERTY OVERVIEW**

Currently zoned for light industrial, the subject site is ready for \$1,499,000 development for either industrial or commercial use after approvals. Site is candidate for city annexation. Excellent visibility from Hwy 60. Located one quarter mile from Hwy 27 interchange. Solid opportunity for development or investment in booming eastern Polk County. 30.88 Acres

#### LOCATION DESCRIPTION

Site is located adjacent to KFC and the UPS Customer Center in Lake Wales. Site fronts on south side of frontage road servicing the Hwy 60 and Hwy 27 interchange.

#### **DRIVING DIRECTIONS**

From the intersection of Hwy 27 and Hwy 60 in Lake Wales, travel west on Hwy 60 for 0.3 miles, site is on the south side of the highway.

ID#: 1051505

Trevor Williams trevor@crosbydirt.com 863.289.7222 crosbydirt.com 141 5th St. NW Winter Haven, FL 33881 \_\_\_\_\_\_\_\_863.293.5600