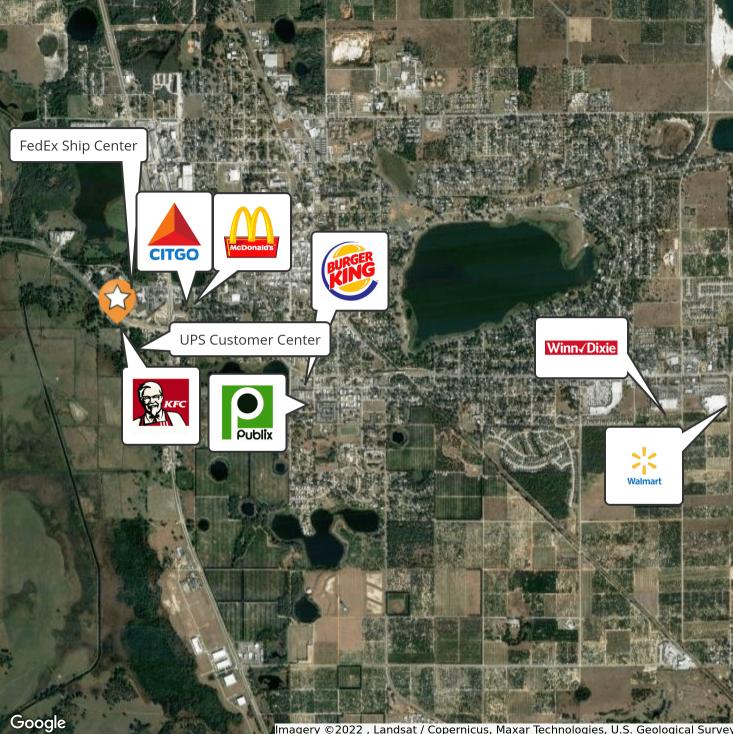

### crosbydirt.com 141 5th St. NW

Winter Haven, FL 33881 863.293.5600

**Retailer Map** 

lmagery ©2022 , Landsat / Copernicus, Maxar Technologies, U.S. Geological Survey

ID#: 1051505

trevor@crosbydirt.com 863.289.7222

#### LOCATION DESCRIPTION

Site is located adjacent to KFC and the UPS Customer Center in Lake Wales. Site fronts on south side of frontage road servicing the Hwy 60 and Hwy 27 interchange.