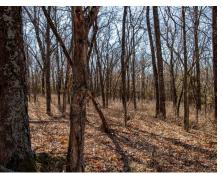

#### PROPERTY DESCRIPTION:

Recreational Land Near Stockton Lake Situated in the heart of Cedar County Missouri. Just 13 minutes from Stockton and a short 30-minute drive from El Dorado Springs Missouri. This approximately 60-acre parcel of recreational land beckons with its natural beauty and potential. Equipped with a decent stand of Walnut trees, eastern red cedar, red oaks and many more different species of trees, creating a diverse and captivating landscape. Echoes of history whisper through the abandoned, rundown house, a relic of an era when it was once a thriving homestead. Adding to its allure is a freshwater spring that flows year round, providing both a serene ambiance and practical benefits to the land. Amidst the charm of this property lies a large cedar thicket that once was an old reminiscent of pastureland, waiting to be reclaimed and revitalized. With its prime location and a wealth of natural resources, this parcel offers endless opportunities for outdoor enthusiasts, whether seeking to explore the landscape, or wanting to get out on the waters of Missouri's well known Stockton Lake the adventures are endless.