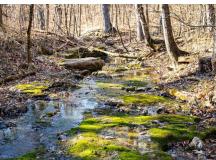

#### PROPERTY DESCRIPTION:

Recreational Land Near Stockton Lake Situated in the heart of Cedar County Missouri. Just 13 minutes from Stockton and a short 30-minute drive from El Dorado Springs Missouri. This approximately 60-acre parcel of recreational land beckons with its natural beauty and potential. Equipped with a decent stand of Walnut trees, eastern red cedar, red oaks and many more different species of trees, creating a diverse and captivating landscape. Echoes of history whisper through the abandoned, rundown house, a relic of an era when it was once a thriving homestead. Adding to its allure is a freshwater spring that flows year round, providing both a serene ambiance and practical benefits to the land. Amidst the charm of this property lies a large cedar thicket that once was an old reminiscent of pastureland, waiting to be reclaimed and revitalized. With its prime location and a wealth of natural resources, this parcel offers endless opportunities for outdoor enthusiasts, whether seeking to explore the landscape, or wanting to get out on the waters of Missouri's well known Stockton Lake the adventures are endless.