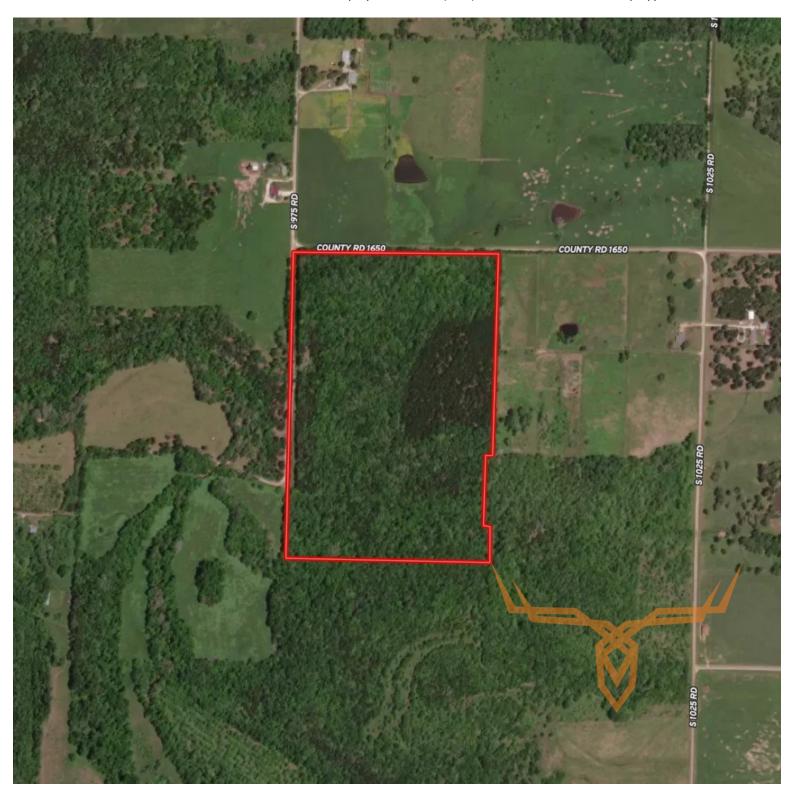

## 60± Acres Near Stockton Lake for Sale— Cedar County

www.TrophyPA.com • (855) 573-5263 • leads@trophypa.com

**PRICE:** \$221,700

**COUNTY**: Cedar

ACRES: 60±

### PROPERTY ADDRESS:

9990 E 1650 Rd Stockton, MO 65785

#### PROPERTY DESCRIPTION:

Recreational Land Near Stockton Lake Situated in the heart of Cedar County Missouri. Just 13 minutes from Stockton and a short 30-minute drive from El Dorado Springs Missouri. This approximately 60-acre parcel of recreational land beckons with its natural beauty and potential. Equipped with a decent stand of Walnut trees, eastern red cedar, red oaks and many more different species of trees, creating a diverse and captivating landscape. Echoes of history whisper through the abandoned, rundown house, a relic of an era when it was once a thriving homestead. Adding to its allure is a freshwater spring that flows year round, providing both a serene ambiance and practical benefits to the land. Amidst the charm of this property lies a large cedar thicket that once was an old reminiscent of pastureland, waiting to be reclaimed and revitalized. With its prime location and a wealth of natural resources, this parcel offers endless opportunities for outdoor enthusiasts, whether seeking to explore the landscape, or wanting to get out on the waters of Missouri's well known Stockton Lake the adventures are endless.