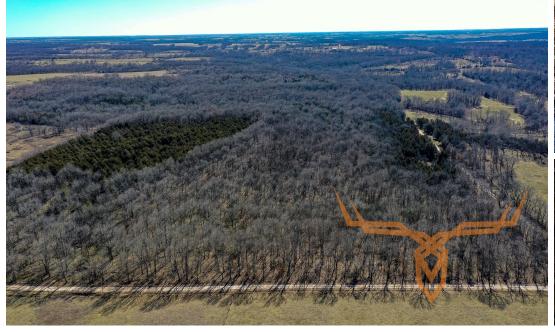

#### Wooded

Close to Stockton Lake

#### PROPERTY DESCRIPTION:

Recreational Land Near Stockton Lake Situated in the heart of Cedar County Missouri. Just 13 minutes from Stockton and a short 30-minute drive from El Dorado Springs Missouri. This approximately 60-acre parcel of recreational land beckons with its natural beauty and potential. Equipped with a decent stand of Walnut trees, eastern red cedar, red oaks and many more different species of trees, creating a diverse and captivating landscape. Echoes of history whisper through the abandoned, rundown house, a relic of an era when it was once a thriving homestead. Adding to its allure is a freshwater spring that flows year round, providing both a serene ambiance and practical benefits to the land. Amidst the charm of this property lies a large cedar thicket that once was an old reminiscent of pastureland, waiting to be reclaimed and revitalized. With its prime location and a wealth of natural resources, this parcel offers endless opportunities for outdoor enthusiasts, whether seeking to explore the landscape, or wanting to get out on the waters of Missouri's well known Stockton Lake the adventures are endless.