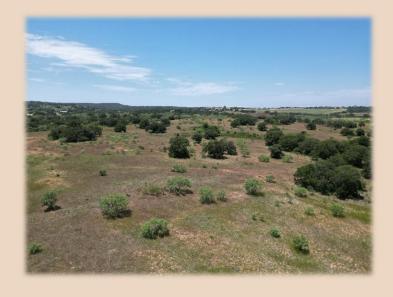

## 27+/- Acres (South) Brown County

Small tracts this nice are rare! **Located in Brown & Comanche** Counties, this tract features a gentle roll to the West with huge Live Oaks on a hill. Wake up to those gorgeous Texas sunrises and watch the magnificent sunsets. A beautiful spot for building your dream home! Some cleared areas for grazing or building another tank. Buyer will need to build and share the cost of the North & South fence lines with new neighbors. This tract and a few others are being divided out of a larger tract. Per Comanche County Water, a water meter is available. Water wells are prevalent in the area as well. Comanche **County Elec Co-op crosses the** property, buyer would need to request meter.

## 27+/- Acres (South) Brown County

- County Brown
- Schools May I.S.D
- Surface Water 1 Tank/Pond
- Terrain Rolling Slope, Level
- Soil Sandy Loam, Clay
- Hunting Deer, Hogs, & Turkey
- Minerals to Convey Any Owned Will Convey
- Ag Exempt Yes
- Taxes TBD
- Price Per Acre \$6,900
- Price \$186,300
- MLS# 20429498