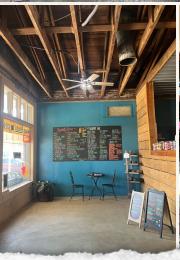

#### PROPERTY INFORMATION:

- 1,736± Square-Foot Multi-Use Building
- Great Store Front
- Rear Entry Door
- Parking on Main Street
- Current Tenant

The possibilities are endless for this 1,736± square foot space. Although it is not fully finished, the multi-use building has recently been remodeled and includes a bathroom. A great entrance at the front includes a covered awning. An area of approximately 820 square feet is open for storage or further development, however the new owner sees fit. Currently in the front portion of the newly renovated section, a lease tenant generates income for the owner.