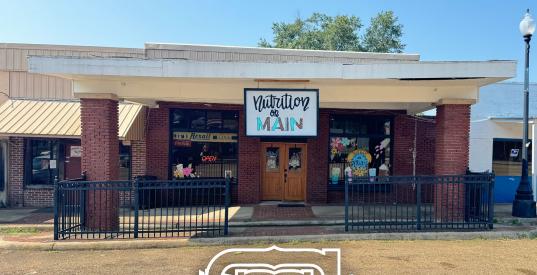

#### PROPERTY INFORMATION:

- 1,736± Square-Foot Multi-Use Building
- Great Store Front
- Rear Entry Door
- Parking on Main Street
- Current Tenant

### **WELCOME TO 404 MAIN AVENUE**

BUSINESS OWNERS, INVESTORS - CONSIDER THIS COMMERCIAL BUILDING IN THE HEART OF A CHARMING SMALL TOWN AND COMMUNITY! The Harper's Main Street Business Building, nestled in New Hebron, has been around since 1905! This building is an eye grabber among the businesses on Main Avenue. Located next door to the Post Office, over time this Lawrence County, MS building has successfully hosted a variety of business ventures including a pharmacy for nearly 40 years!

The possibilities are endless for this 1,736± square foot space. Although it is not fully finished, the multi-use building has recently been remodeled and includes a bathroom. A great entrance at the front includes a covered awning. An area of approximately 820 square feet is open for storage or further development, however the new owner sees fit. Currently in the front portion of the newly renovated section, a lease tenant generates income for the owner.