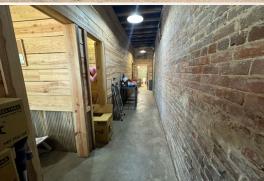

#### PROPERTY INFORMATION:

- 1,736± Square-Foot Multi-Use Building
- Great Store Front
- Rear Entry Door
- Parking on Main Street
- Current Tenant

The possibilities are endless for this 1,736± square foot space. Although it is not fully finished, the multi-use building has recently been remodeled and includes a bathroom. A great entrance at the front includes a covered awning. An area of approximately 820 square feet is open for storage or further development, however the new owner sees fit. Currently in the front portion of the newly renovated section, a lease tenant generates income for the owner.