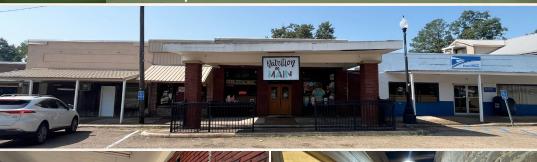

#### PROPERTY INFORMATION:

- 1,736± Square-Foot Multi-Use Building
- Great Store Front
- Rear Entry Door
- Parking on Main Street
- Current Tenant

### **WELCOME TO 404 MAIN AVENUE**

BUSINESS OWNERS, INVESTORS - CONSIDER THIS COMMERCIAL BUILDING IN THE HEART OF A CHARMING SMALL TOWN AND COMMUNITY! The Harper's Main Street Business Building, nestled in New Hebron, has been around since 1905! This building is an eye grabber among the businesses on Main Avenue. Located next door to the Post Office, over time this Lawrence County, MS building has successfully hosted a variety of business ventures including a pharmacy for nearly 40 years!

The possibilities are endless for this 1,736± square foot space. Although it is not fully finished, the multi-use building has recently been remodeled and includes a bathroom. A great entrance at the front includes a covered awning. An area of approximately 820 square feet is open for storage or further development, however the new owner sees fit. Currently in the front portion of the newly renovated section, a lease tenant generates income for the owner.