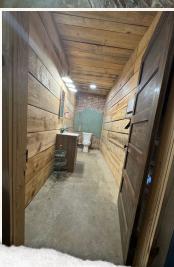

The possibilities are endless for this 1,736± square foot space. Although it is not fully finished, the multi-use building has recently been remodeled and includes a bathroom. A great entrance at the front includes a covered awning. An area of approximately 820 square feet is open for storage or further development, however the new owner sees fit. Currently in the front portion of the newly renovated section, a lease tenant generates income for the owner.