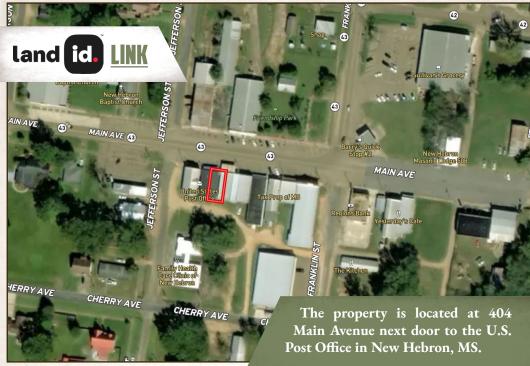

#### **LOCATION:**

- 404 Main Avenue New Hebron, MS
- Lawrence County
- 17± Miles to Monticello
- 22± Miles to Magee
- 30± Miles to Collins

#### **COORDINATES:**

• 31.73102, -89.97967

### **WELCOME TO 404 MAIN AVENUE**

BUSINESS OWNERS, INVESTORS - CONSIDER THIS COMMERCIAL BUILDING IN THE HEART OF A CHARMING SMALL TOWN AND COMMUNITY! The Harper's Main Street Business Building, nestled in New Hebron, has been around since 1905! This building is an eye grabber among the businesses on Main Avenue. Located next door to the Post Office, over time this Lawrence County, MS building has successfully hosted a variety of business ventures including a pharmacy for nearly 40 years!