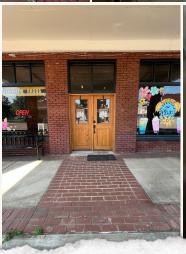

### **WELCOME TO 404 MAIN AVENUE**

BUSINESS OWNERS, INVESTORS - CONSIDER THIS COMMERCIAL BUILDING IN THE HEART OF A CHARMING SMALL TOWN AND COMMUNITY! The Harper's Main Street Business Building, nestled in New Hebron, has been around since 1905! This building is an eye grabber among the businesses on Main Avenue. Located next door to the Post Office, over time this Lawrence County, MS building has successfully hosted a variety of business ventures including a pharmacy for nearly 40 years!

The possibilities are endless for this 1,736± square foot space. Although it is not fully finished, the multi-use building has recently been remodeled and includes a bathroom. A great entrance at the front includes a covered awning. An area of approximately 820 square feet is open for storage or further development, however the new owner sees fit. Currently in the front portion of the newly renovated section, a lease tenant generates income for the owner.