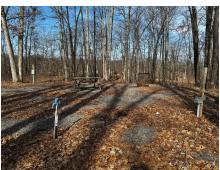

#### **PROPERTY HIGHLIGHTS:**

- 5 acre lake
- 7 established camper spots
- Electric and Water run through and around the entire property
- Interstate 70 frontage with 20,000 vehicles a day driving past
- Great development potential for more campers, small cabins (AirBNB/VRBO) or homes.
- Very mature timber
- CRP makes \$3,400/yr.
- Creek

#### **PROPERTY DESCRIPTION:**

This property offers a great business opportunity. The seller has run electric and water around the entire 5 acre lake and installed 7 camper sites with hook ups all for his personal use on the east side of the lake, but has it turned into a small business. The Seller made around \$20,000 in 2024 renting the camper spots and wasn't even trying to rent the spots. This property would be perfect for building a few tiny homes, cabins or shipping container cabins around the lake to Air B&B and VRBO and build more camper sites to rent. With almost 1/2 mile of Interstate 70 frontage and 20,000+ vehicles that drive past it a day it's the perfect advertising. There are multiple lake view locations and some great building spots overlooking the multiple oak ridges and great rocky creek bottom plus many more building locations. There is room to build bike trails, ATV trails, playgrounds and more. Or build one private cabin and use for your personal use. The property is covered in deer sign.