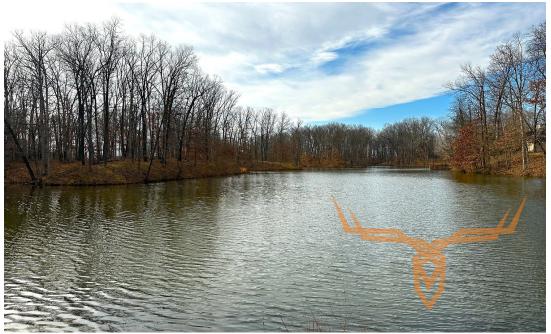

#### **PROPERTY HIGHLIGHTS:**

- 5 acre lake
- 7 established camper spots
- Electric and Water run through and around the entire property
- Interstate 70 frontage with 20,000 vehicles a day driving past
- Great development potential for more campers, small cabins (AirBNB/VRBO) or homes.
- Very mature timber
- CRP makes \$3,400/yr.
- Creek

#### **PROPERTY DESCRIPTION:**

This property offers a great business opportunity. The seller has run electric and water around the entire 5 acre lake and installed 7 camper sites with hook ups all for his personal use on the east side of the lake, but has it turned into a small business. The Seller made around \$20,000 in 2024 renting the camper spots and wasn't even trying to rent the spots. This property would be perfect for building a few tiny homes, cabins or shipping container cabins around the lake to Air B&B and VRBO and build more camper sites to rent. With almost 1/2 mile of Interstate 70 frontage and 20,000+ vehicles that drive past it a day it's the perfect advertising. There are multiple lake view locations and some great building spots overlooking the multiple oak ridges and great rocky creek bottom plus many more building locations. There is room to build bike trails, ATV trails, playgrounds and more. Or build one private cabin and use for your personal use. The property is covered in deer sign.