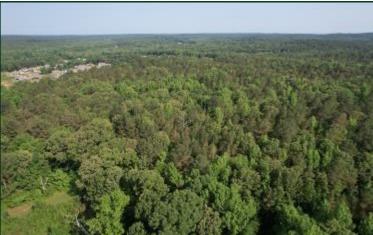

### 120.2± Acre Recreational Investment Tract in Lafayette County, MS

Discover a rare opportunity to own land primed for investment and development in beautiful Oxford, MS. This Lafayette County tract comprises 120.2± acres and features a clear-cut timber reserve ripe for the taking. Located just 6.1 miles from the prestigious Ole Miss University and positioned behind the highly desired Taylor Green Subdivision, this is the perfect location for developers looking to design a beautiful neighborhood. This sought-after location offers endless potential to homeowners seeking exceptional living standards. This investment opportunity boasts a prime positioning, being strategically located close to the famous Taylor Grocery Restaurant, providing easy access to unique dining experiences. Moreover, excellent access to infrastructure networks, including water and gas, makes this opportunity a golden chance for anyone looking for a quality investment. With so much to offer, this land provides an unmatched opportunity to own a prime piece of real estate in one of Oxford's most desirable neighborhoods. Act now, and secure your investment with this excellent opportunity today!