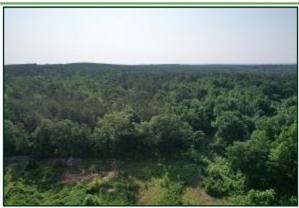

### 120.2± Acre Recreational Investment Tract in Lafayette County, MS

Discover a rare opportunity to own land primed for investment and development in beautiful Oxford, MS. This Lafayette County tract comprises 120.2± acres and features a clear-cut timber reserve ripe for the taking. Located just 6.1 miles from the prestigious Ole Miss University and positioned behind the highly desired Taylor Green Subdivision, this is the perfect location for developers looking to design a beautiful neighborhood. This sought-after location offers endless potential to homeowners seeking exceptional living standards. This investment opportunity boasts a prime positioning, being strategically located close to the famous Taylor Grocery Restaurant, providing easy access to unique dining experiences. Moreover, excellent access to infrastructure networks, including water and gas, makes this opportunity a golden chance for anyone looking for a quality investment. With so much to offer, this land provides an unmatched opportunity to own a prime piece of real estate in one of Oxford's most desirable neighborhoods. Act now, and secure your investment with this excellent opportunity today!