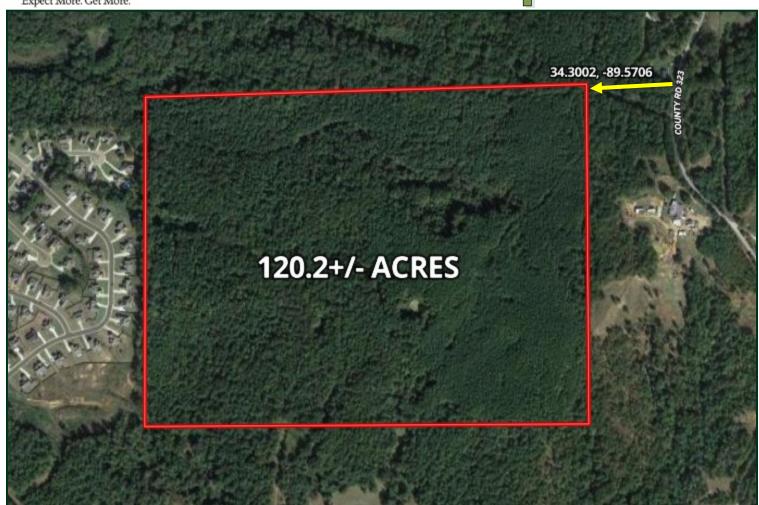

## Aerial Map

### 120.2± Acre Recreational Investment Tract in Lafayette County, MS

Discover a rare opportunity to own land primed for investment and development in beautiful Oxford, MS. This Lafayette County tract comprises 120.2± acres and features a clear-cut timber reserve ripe for the taking. Located just 6.1 miles from the prestigious Ole Miss University and positioned behind the highly desired Taylor Green Subdivision, this is the perfect location for developers looking to design a beautiful neighborhood. This sought-after location offers endless potential to homeowners seeking exceptional living standards. This investment opportunity boasts a prime positioning, being strategically located close to the famous Taylor Grocery Restaurant, providing easy access to unique dining experiences. Moreover, excellent access to infrastructure networks, including water and gas, makes this opportunity a golden chance for anyone looking for a quality investment. With so much to offer, this land provides an unmatched opportunity to own a prime piece of real estate in one of Oxford's most desirable neighborhoods. Act now, and secure your investment with this excellent opportunity today!