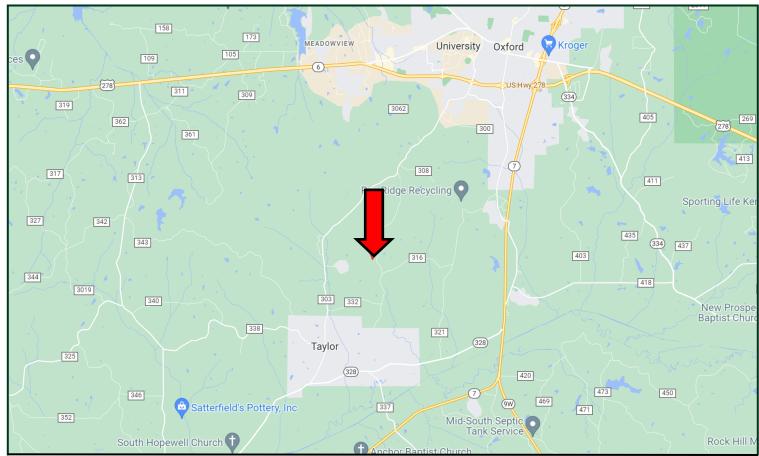

## Directional Map

From Hwy 6 and Old Taylor Rd. in Oxford, MS: Travel Old Taylor Rd for 2.7 miles. Turn left onto CR 323 and travel 2.1 miles. Turn right onto CR 3073 the entrance to the property will be on your left. GOOGLE MAP LINK