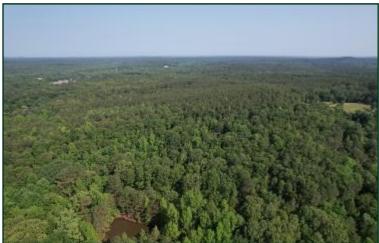

### 120.2± Acre Recreational Investment Tract in Lafayette County, MS

Discover a rare opportunity to own land primed for investment and development in beautiful Oxford, MS. This Lafayette County tract comprises 120.2± acres and features a clear-cut timber reserve ripe for the taking. Located just 6.1 miles from the prestigious Ole Miss University and positioned behind the highly desired Taylor Green Subdivision, this is the perfect location for developers looking to design a beautiful neighborhood. This sought-after location offers endless potential to homeowners seeking exceptional living standards. This investment opportunity boasts a prime positioning, being strategically located close to the famous Taylor Grocery Restaurant, providing easy access to unique dining experiences. Moreover, excellent access to infrastructure networks, including water and gas, makes this opportunity a golden chance for anyone looking for a quality investment. With so much to offer, this land provides an unmatched opportunity to own a prime piece of real estate in one of Oxford's most desirable neighborhoods. Act now, and secure your investment with this excellent opportunity today!