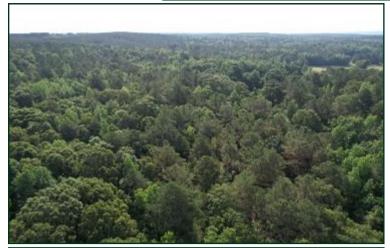

### 120.2± Acre Recreational Investment Tract in Lafayette County, MS

Discover a rare opportunity to own land primed for investment and development in beautiful Oxford, MS. This Lafayette County tract comprises 120.2± acres and features a clear-cut timber reserve ripe for the taking. Located just 6.1 miles from the prestigious Ole Miss University and positioned behind the highly desired Taylor Green Subdivision, this is the perfect location for developers looking to design a beautiful neighborhood. This sought-after location offers endless potential to homeowners seeking exceptional living standards. This investment opportunity boasts a prime positioning, being strategically located close to the famous Taylor Grocery Restaurant, providing easy access to unique dining experiences. Moreover, excellent access to infrastructure networks, including water and gas, makes this opportunity a golden chance for anyone looking for a quality investment. With so much to offer, this land provides an unmatched opportunity to own a prime piece of real estate in one of Oxford's most desirable neighborhoods. Act now, and secure your investment with this excellent opportunity today!