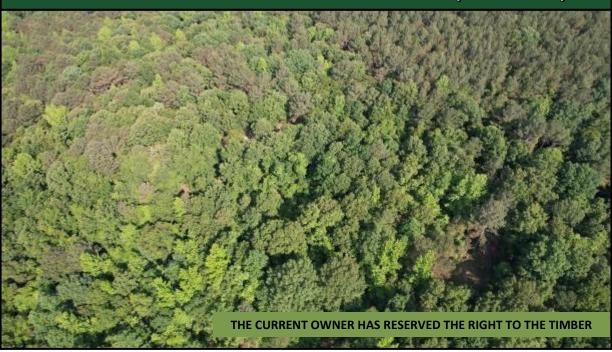

### 120.2± Acre Recreational Investment Tract in Lafayette County, MS

Discover a rare opportunity to own land primed for investment and development in beautiful Oxford, MS. This Lafayette County tract comprises 120.2± acres and features a clear-cut timber reserve ripe for the taking. Located just 6.1 miles from the prestigious Ole Miss University and positioned behind the highly desired Taylor Green Subdivision, this is the perfect location for developers looking to design a beautiful neighborhood. This sought-after location offers endless potential to homeowners seeking exceptional living standards. This investment opportunity boasts a prime positioning, being strategically located close to the famous Taylor Grocery Restaurant, providing easy access to unique dining experiences. Moreover, excellent access to infrastructure networks, including water and gas, makes this opportunity a golden chance for anyone looking for a quality investment. With so much to offer, this land provides an unmatched opportunity to own a prime piece of real estate in one of Oxford's most desirable neighborhoods. Act now, and secure your investment with this excellent opportunity today!

## Aerial Map