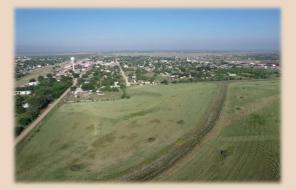

## 48.33+/- Acres Taylor County

This large 48+/- acre property adjoining the town of Merkel, TX is conveniently located with I-20 frontage on the north side and a paved road on the south and east sides. It boasts level ground prime for development and is currently ag exempt! With the presence of two water wells, this highly versatile property is suitable for both residential and commercial development. Its location to Merkel and close proximity to Abilene and Sweetwater makes it an excellent choice for those seeking a prime location for their ventures! Don't miss out on this one!

## 48.33+/- Acres Taylor County

- County Taylor
- Schools Merkel I.S.D.
- Pasture Unimproved Grasses
- Cultivated None
- Surface Water None
- Water 2 Wells
- Soil Type Sandy Loam
- Terrain –Flat
- Outbuildings None
- Minerals Owned Unknown
- Minerals Convey Unknown
- Ag Exempt Yes
- Taxes \$144
- Price Per Acre \$26,691.50
- Price \$1,290,000
- MLS 20596353