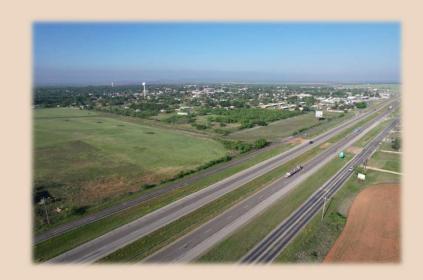

## 48.33+/- Acres Taylor County

This large 48+/- acre property adjoining the town of Merkel, TX is conveniently located with I-20 frontage on the north side and a paved road on the south and east sides. It boasts level ground prime for development and is currently ag exempt! With the presence of two water wells, this highly versatile property is suitable for both residential and commercial development. Its location to Merkel and close proximity to Abilene and Sweetwater makes it an excellent choice for those seeking a prime location for their ventures! Don't miss out on this one!

## 48.33+/- Acres Taylor County

- County Taylor
- Schools Merkel I.S.D.
- Pasture Unimproved Grasses
- Cultivated None
- Surface Water None
- Water 2 Wells
- Soil Type Sandy Loam
- Terrain –Flat
- Outbuildings None
- Minerals Owned Unknown
- Minerals Convey Unknown
- Ag Exempt Yes
- Taxes \$144
- Price Per Acre \$26,691.50
- Price \$1,290,000
- MLS 20596353