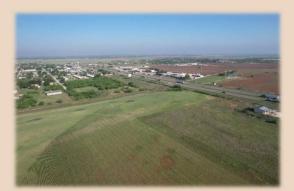

## 48.33+/- Acres Taylor County

This large 48+/- acre property adjoining the town of Merkel, TX is conveniently located with I-20 frontage on the north side and a paved road on the south and east sides. It boasts level ground prime for development and is currently ag exempt! With the presence of two water wells, this highly versatile property is suitable for both residential and commercial development. Its location to Merkel and close proximity to Abilene and Sweetwater makes it an excellent choice for those seeking a prime location for their ventures! Don't miss out on this one!

## 48.33+/- Acres Taylor County

- County Taylor
- Schools Merkel I.S.D.
- Pasture Unimproved Grasses
- Cultivated None
- Surface Water None
- Water 2 Wells
- Soil Type Sandy Loam
- Terrain –Flat
- Outbuildings None
- Minerals Owned Unknown
- Minerals Convey Unknown
- Ag Exempt Yes
- Taxes \$144
- Price Per Acre \$26,691.50
- Price \$1,290,000
- MLS 20596353