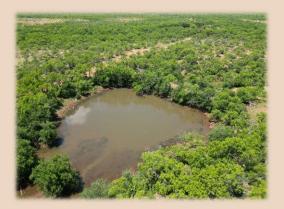

## 600+/- Acres, Fisher County

This is a rare opportunity to own 600 acres in Fisher County, in Sweetwater ISD, with water and electric available along county road per seller. This ranch has 5 tanks and 2 seasonal creeks running through the ranch. Beautiful Park like areas to high rocky bluff hills with a valley featuring strong elevation changes on the North end to rolling and level terrain. The landscape is blanketed with an impressive mix of tall and short native grasses. Scattered Mesquite, Oaks, hackberry, elm, oak shinnery and cedar trees provide excellent cover for wildlife, making it a haven for hunters and nature enthusiasts alike. The ranch is fully fenced with multiple cross-fenced sections. Fenced in 5 separate pastures for convenience of livestock rotation. Several hilltop views for building sites. Fantastic hunting property with large whitetail, hogs, ducks, dove, quail, & turkey! Fences are good as well as cross fences. Soil ranges from sandy loam to clay to rocky outcroppings. This is a remote gem to get away and enjoy the west Texas sunsets. Being out on the ranch for 2.5 hours we saw wildlife and not a single vehicle very private! Seller will divide into 2 tracts one being 322+- acres (mls 20932712) & the other 277+- acres (mls 20932715). No production on the property, with an acceptable offer, minerals owned will convey. \*\*Buyer & buyer's agent to verify all utilities, schools and all information\*\*

## 600+/-Acres, Fisher County

- County Fisher
- Schools Sweetwater ISD
- Surface Water 5 Tank/Pond
- Water Well 0
- Soil Type –Sandy Loam to Clay
- Terrain Rolling
- Hunting Whitetail, Hogs, Turkey, Dove, Duck & Quail
- Ag Exempt Yes
- Taxes TBD
- Price Per Acre \$ 1,995
- Price \$ 1,197,000
- MLS 20932660