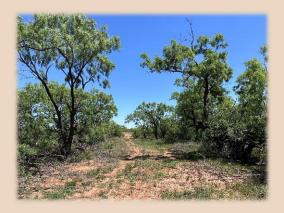

## 600+/- Acres, Fisher County

This is a rare opportunity to own 600 acres in Fisher County, in Sweetwater ISD, with water and electric available along county road per seller. This ranch has 5 tanks and 2 seasonal creeks running through the ranch. Beautiful Park like areas to high rocky bluff hills with a valley featuring strong elevation changes on the North end to rolling and level terrain. The landscape is blanketed with an impressive mix of tall and short native grasses. Scattered Mesquite, Oaks, hackberry, elm, oak shinnery and cedar trees provide excellent cover for wildlife, making it a haven for hunters and nature enthusiasts alike. The ranch is fully fenced with multiple cross-fenced sections. Fenced in 5 separate pastures for convenience of livestock rotation. Several hilltop views for building sites. Fantastic hunting property with large whitetail, hogs, ducks, dove, quail, & turkey! Fences are good as well as cross fences. Soil ranges from sandy loam to clay to rocky outcroppings. This is a remote gem to get away and enjoy the west Texas sunsets. Being out on the ranch for 2.5 hours we saw wildlife and not a single vehicle very private! Seller will divide into 2 tracts one being 322+- acres (mls 20932712) & the other 277+- acres (mls 20932715). No production on the property, with an acceptable offer, minerals owned will convey. \*\*Buyer & buyer's agent to verify all utilities, schools and all information\*\*