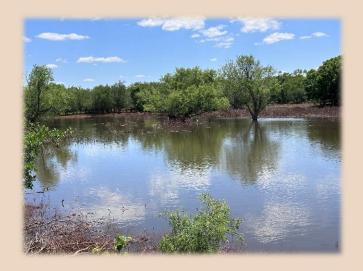

## 600+/- Acres, Fisher County

This is a rare opportunity to own 600 acres in Fisher County, in Sweetwater ISD, with water and electric available along county road per seller. This ranch has 5 tanks and 2 seasonal creeks running through the ranch. Beautiful Park like areas to high rocky bluff hills with a valley featuring strong elevation changes on the North end to rolling and level terrain. The landscape is blanketed with an impressive mix of tall and short native grasses. Scattered Mesquite, Oaks, hackberry, elm, oak shinnery and cedar trees provide excellent cover for wildlife, making it a haven for hunters and nature enthusiasts alike. The ranch is fully fenced with multiple cross-fenced sections. Fenced in 5 separate pastures for convenience of livestock rotation. Several hilltop views for building sites. Fantastic hunting property with large whitetail, hogs, ducks, dove, quail, & turkey! Fences are good as well as cross fences. Soil ranges from sandy loam to clay to rocky outcroppings. This is a remote gem to get away and enjoy the west Texas sunsets. Being out on the ranch for 2.5 hours we saw wildlife and not a single vehicle very private! Seller will divide into 2 tracts one being 322+- acres (mls 20932712) & the other 277+- acres (mls 20932715). No production on the property, with an acceptable offer, minerals owned will convey. \*\*Buyer & buyer's agent to verify all utilities, schools and all information\*\*

## 600+/-Acres, Fisher County

- County Fisher
- Schools Sweetwater ISD
- Surface Water 5 Tank/Pond
- Water Well 0
- Soil Type –Sandy Loam to Clay
- Terrain Rolling
- Hunting Whitetail, Hogs, Turkey, Dove, Duck & Quail
- Ag Exempt Yes
- Taxes TBD
- Price Per Acre \$ 1,995
- Price \$ 1,197,000
- MLS 20932660