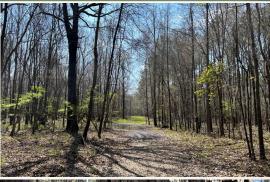

### **WELCOME TO THE CALHOUN 463**

WELCOME TO THE CALHOUN 463 LOCATED JUST A FEW MILES SOUTHWEST OF CALHOUN CITY, MS. If you have been looking for a timberland tract, we need to take a ride. This 463± acre recreational timberland tract is loaded with options - timber investment, deer hunting, turkey hunting, and even duck hunting. The timber make-up includes approximately 65 acres of planted pine with the remainder being predominately bottomland hardwood. You don't see many tracts with this much hardwood timber anymore. As you ride, you will find wildlife plots scattered around with two Antler Shed box stands in place. There were deer and turkey tracks noted on the initial inspection (take a look at the kill pictures). Believe it or not, there is a nice 15± acre water-controlled duck hole along the eastern boundary of the property. It's tough to find a place with ducks and turkeys without purchasing 1,000+ acres. There is a creek along the southern boundary that feeds into the Yalobusha River just west of the property. This property also enjoys 1,700 frontage feet along the east side of Highway 8 with a nice, gated entrance, graveled parking area, and extensive interior road system. The local utilities are provided by Crossroads Water Association and Natchez Tract EPA. If you plan to build a cabin or home, the structure will need to be elevated due to the property being in the flood zone. The location is convenient being just 38± miles southeast of Oxford, MS and 38± miles northwest of