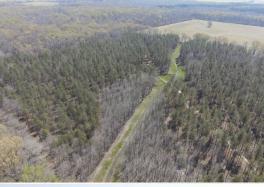

### PROPERTY INFORMATION:

- 463± Acres
- Timber Make-up Includes Planted Pine and Bottomland Hardwood
- 15± Acre Water-Controlled Duck Hole
- Nice Creek along Southern Boundary that Feeds into Yalobusha River
- Road Frontage Along Highway
   8 with Gated Entrance
- Extensive Interior Road System in Place
- Wildlife Plots with 2 Antler Shed Box Stands
- Great Deer and Turkey Hunting
- Electricity Provided by Natchez Trace EPA
- Water Provided by Crossroads Water Association

### **WELCOME TO THE CALHOUN 463**

WELCOME TO THE CALHOUN 463 LOCATED JUST A FEW MILES SOUTHWEST OF CALHOUN CITY, MS. If you have been looking for a timberland tract, we need to take a ride. This 463± acre recreational timberland tract is loaded with options - timber investment, deer hunting, turkey hunting, and even duck hunting. The timber make-up includes approximately 65 acres of planted pine with the remainder being predominately bottomland hardwood. You don't see many tracts with this much hardwood timber anymore. As you ride, you will find wildlife plots scattered around with two Antler Shed box stands in place. There were deer and turkey tracks noted on the initial inspection (take a look at the kill pictures). Believe it or not, there is a nice 15± acre water-controlled duck hole along the eastern boundary of the property. It's tough to find a place with ducks and turkeys without purchasing 1,000+ acres. There is a creek along the southern boundary that feeds into the Yalobusha River just west of the property. This property also enjoys 1,700 frontage feet along the east side of Highway 8 with a nice, gated entrance, graveled parking area, and extensive interior road system. The local utilities are provided by Crossroads Water Association and Natchez Tract EPA. If you plan to build a cabin or home, the structure will need to be elevated due to the property being in the flood zone. The location is convenient being just 38± miles southeast of Oxford, MS and 38± miles northwest of