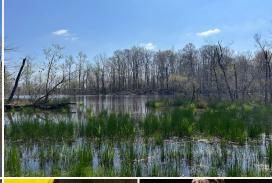

### PROPERTY INFORMATION:

- 463± Acres
- Timber Make-up Includes Planted Pine and Bottomland Hardwood
- 15± Acre Water-Controlled Duck Hole
- Nice Creek along Southern Boundary that Feeds into Yalobusha River
- Road Frontage Along Highway
   8 with Gated Entrance
- Extensive Interior Road System in Place
- Wildlife Plots with 2 Antler Shed Box Stands
- Great Deer and Turkey Hunting
- Electricity Provided by Natchez Trace EPA
- Water Provided by Crossroads Water Association

### **WELCOME TO THE CALHOUN 463**

WELCOME TO THE CALHOUN 463 LOCATED JUST A FEW MILES SOUTHWEST OF CALHOUN CITY, MS. If you have been looking for a timberland tract, we need to take a ride. This 463± acre recreational timberland tract is loaded with options - timber investment, deer hunting, turkey hunting, and even duck hunting. The timber make-up includes approximately 65 acres of planted pine with the remainder being predominately bottomland hardwood. You don't see many tracts with this much hardwood timber anymore. As you ride, you will find wildlife plots scattered around with two Antler Shed box stands in place. There were deer and turkey tracks noted on the initial inspection (take a look at the kill pictures). Believe it or not, there is a nice 15± acre water-controlled duck hole along the eastern boundary of the property. It's tough to find a place with ducks and turkeys without purchasing 1,000+ acres. There is a creek along the southern boundary that feeds into the Yalobusha River just west of the property. This property also enjoys 1,700 frontage feet along the east side of Highway 8 with a nice, gated entrance, graveled parking area, and extensive interior road system. The local utilities are provided by Crossroads Water Association and Natchez Tract EPA. If you plan to build a cabin or home, the structure will need to be elevated due to the property being in the flood zone. The location is convenient being just 38± miles southeast of Oxford, MS and 38± miles northwest of