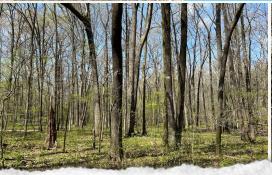

### PROPERTY INFORMATION:

- 463± Acres
- Timber Make-up Includes Planted Pine and Bottomland Hardwood
- 15± Acre Water-Controlled Duck Hole
- Nice Creek along Southern Boundary that Feeds into Yalobusha River
- Road Frontage Along Highway
   8 with Gated Entrance
- Extensive Interior Road System in Place
- Wildlife Plots with 2 Antler Shed Box Stands
- Great Deer and Turkey Hunting
- Electricity Provided by Natchez Trace EPA
- Water Provided by Crossroads Water Association

### **WELCOME TO THE CALHOUN 463**

WELCOME TO THE CALHOUN 463 LOCATED JUST A FEW MILES SOUTHWEST OF CALHOUN CITY, MS. If you have been looking for a timberland tract, we need to take a ride. This 463± acre recreational timberland tract is loaded with options - timber investment, deer hunting, turkey hunting, and even duck hunting. The timber make-up includes approximately 65 acres of planted pine with the remainder being predominately bottomland hardwood. You don't see many tracts with this much hardwood timber anymore. As you ride, you will find wildlife plots scattered around with two Antler Shed box stands in place. There were deer and turkey tracks noted on the initial inspection (take a look at the kill pictures). Believe it or not, there is a nice 15± acre water-controlled duck hole along the eastern boundary of the property. It's tough to find a place with ducks and turkeys without purchasing 1,000+ acres. There is a creek along the southern boundary that feeds into the Yalobusha River just west of the property. This property also enjoys 1,700 frontage feet along the east side of Highway 8 with a nice, gated entrance, graveled parking area, and extensive interior road system. The local utilities are provided by Crossroads Water Association and Natchez Tract EPA. If you plan to build a cabin or home, the structure will need to be elevated due to the property being in the flood zone. The location is convenient being just 38± miles southeast of Oxford, MS and 38± miles northwest of