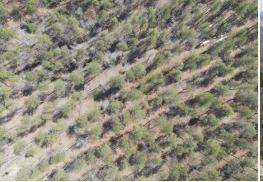

### PROPERTY INFORMATION:

- 463± Acres
- Timber Make-up Includes Planted Pine and Bottomland Hardwood
- 15± Acre Water-Controlled Duck Hole
- Nice Creek along Southern Boundary that Feeds into Yalobusha River
- Road Frontage Along Highway
   8 with Gated Entrance
- Extensive Interior Road System in Place
- Wildlife Plots with 2 Antler Shed Box Stands
- Great Deer and Turkey Hunting
- Electricity Provided by Natchez Trace EPA
- Water Provided by Crossroads Water Association

### **WELCOME TO THE CALHOUN 463**

WELCOME TO THE CALHOUN 463 LOCATED JUST A FEW MILES SOUTHWEST OF CALHOUN CITY, MS. If you have been looking for a timberland tract, we need to take a ride. This 463± acre recreational timberland tract is loaded with options - timber investment, deer hunting, turkey hunting, and even duck hunting. The timber make-up includes approximately 65 acres of planted pine with the remainder being predominately bottomland hardwood. You don't see many tracts with this much hardwood timber anymore. As you ride, you will find wildlife plots scattered around with two Antler Shed box stands in place. There were deer and turkey tracks noted on the initial inspection (take a look at the kill pictures). Believe it or not, there is a nice 15± acre water-controlled duck hole along the eastern boundary of the property. It's tough to find a place with ducks and turkeys without purchasing 1,000+ acres. There is a creek along the southern boundary that feeds into the Yalobusha River just west of the property. This property also enjoys 1,700 frontage feet along the east side of Highway 8 with a nice, gated entrance, graveled parking area, and extensive interior road system. The local utilities are provided by Crossroads Water Association and Natchez Tract EPA. If you plan to build a cabin or home, the structure will need to be elevated due to the property being in the flood zone. The location is convenient being just 38± miles southeast of Oxford, MS and 38± miles northwest of