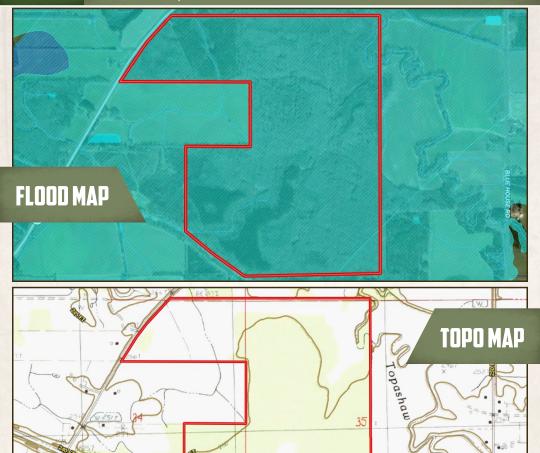

### **WELCOME TO THE CALHOUN 463**

WELCOME TO THE CALHOUN 463 LOCATED JUST A FEW MILES SOUTHWEST OF CALHOUN CITY, MS. If you have been looking for a timberland tract, we need to take a ride. This 463± acre recreational timberland tract is loaded with options - timber investment, deer hunting, turkey hunting, and even duck hunting. The timber make-up includes approximately 65 acres of planted pine with the remainder being predominately bottomland hardwood. You don't see many tracts with this much hardwood timber anymore. As you ride, you will find wildlife plots scattered around with two Antler Shed box stands in place. There were deer and turkey tracks noted on the initial inspection (take a look at the kill pictures). Believe it or not, there is a nice 15± acre water-controlled duck hole along the eastern boundary of the property. It's tough to find a place with ducks and turkeys without purchasing 1,000+ acres. There is a creek along the southern boundary that feeds into the Yalobusha River just west of the property. This property also enjoys 1,700 frontage feet along the east side of Highway 8 with a nice, gated entrance, graveled parking area, and extensive interior road system. The local utilities are provided by Crossroads Water Association and Natchez Tract EPA. If you plan to build a cabin or home, the structure will need to be elevated due to the property being in the flood zone. The location is convenient being just 38± miles southeast of Oxford, MS and 38± miles northwest of