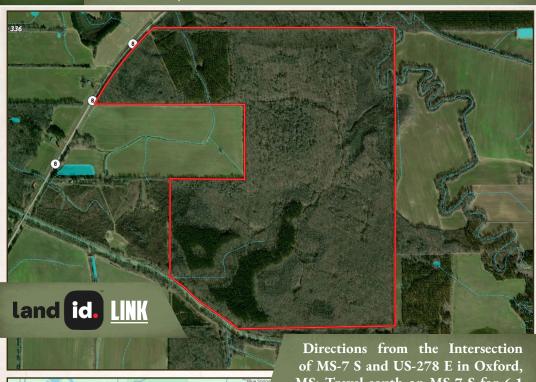

### PROPERTY INFORMATION:

- 463± Acres
- Timber Make-up Includes Planted Pine and Bottomland Hardwood
- 15± Acre Water-Controlled Duck Hole
- Nice Creek along Southern Boundary that Feeds into Yalobusha River
- Road Frontage Along Highway
   8 with Gated Entrance
- Extensive Interior Road System in Place
- Wildlife Plots with 2 Antler Shed Box Stands
- Great Deer and Turkey Hunting
- Electricity Provided by Natchez Trace EPA
- Water Provided by Crossroads Water Association

### **WELCOME TO THE CALHOUN 463**

WELCOME TO THE CALHOUN 463 LOCATED JUST A FEW MILES SOUTHWEST OF CALHOUN CITY, MS. If you have been looking for a timberland tract, we need to take a ride. This 463± acre recreational timberland tract is loaded with options - timber investment, deer hunting, turkey hunting, and even duck hunting. The timber make-up includes approximately 65 acres of planted pine with the remainder being predominately bottomland hardwood. You don't see many tracts with this much hardwood timber anymore. As you ride, you will find wildlife plots scattered around with two Antler Shed box stands in place. There were deer and turkey tracks noted on the initial inspection (take a look at the kill pictures). Believe it or not, there is a nice 15± acre water-controlled duck hole along the eastern boundary of the property. It's tough to find a place with ducks and turkeys without purchasing 1,000+ acres. There is a creek along the southern boundary that feeds into the Yalobusha River just west of the property. This property also enjoys 1,700 frontage feet along the east side of Highway 8 with a nice, gated entrance, graveled parking area, and extensive interior road system. The local utilities are provided by Crossroads Water Association and Natchez Tract EPA. If you plan to build a cabin or home, the structure will need to be elevated due to the property being in the flood zone. The location is convenient being just 38± miles southeast of Oxford, MS and 38± miles northwest of