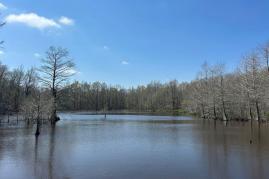

### PROPERTY INFORMATION:

- 463± Acres
- Timber Make-up Includes Planted Pine and Bottomland Hardwood
- 15± Acre Water-Controlled Duck Hole
- Nice Creek along Southern Boundary that Feeds into Yalobusha River
- Road Frontage Along Highway
   8 with Gated Entrance
- Extensive Interior Road System in Place
- Wildlife Plots with 2 Antler Shed Box Stands
- Great Deer and Turkey Hunting
- Electricity Provided by Natchez Trace EPA
- Water Provided by Crossroads Water Association

### **WELCOME TO THE CALHOUN 463**

WELCOME TO THE CALHOUN 463 LOCATED JUST A FEW MILES SOUTHWEST OF CALHOUN CITY, MS. If you have been looking for a timberland tract, we need to take a ride. This 463± acre recreational timberland tract is loaded with options - timber investment, deer hunting, turkey hunting, and even duck hunting. The timber make-up includes approximately 65 acres of planted pine with the remainder being predominately bottomland hardwood. You don't see many tracts with this much hardwood timber anymore. As you ride, you will find wildlife plots scattered around with two Antler Shed box stands in place. There were deer and turkey tracks noted on the initial inspection (take a look at the kill pictures). Believe it or not, there is a nice 15± acre water-controlled duck hole along the eastern boundary of the property. It's tough to find a place with ducks and turkeys without purchasing 1,000+ acres. There is a creek along the southern boundary that feeds into the Yalobusha River just west of the property. This property also enjoys 1,700 frontage feet along the east side of Highway 8 with a nice, gated entrance, graveled parking area, and extensive interior road system. The local utilities are provided by Crossroads Water Association and Natchez Tract EPA. If you plan to build a cabin or home, the structure will need to be elevated due to the property being in the flood zone. The location is convenient being just 38± miles southeast of Oxford, MS and 38± miles northwest of