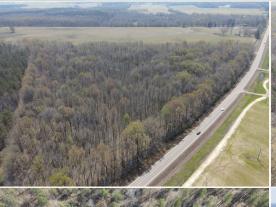

### PROPERTY INFORMATION:

- 463± Acres
- Timber Make-up Includes Planted Pine and Bottomland Hardwood
- 15± Acre Water-Controlled Duck Hole
- Nice Creek along Southern Boundary that Feeds into Yalobusha River
- Road Frontage Along Highway
   8 with Gated Entrance
- Extensive Interior Road System in Place
- Wildlife Plots with 2 Antler Shed Box Stands
- Great Deer and Turkey Hunting
- Electricity Provided by Natchez Trace EPA
- Water Provided by Crossroads Water Association

### **WELCOME TO THE CALHOUN 463**

WELCOME TO THE CALHOUN 463 LOCATED JUST A FEW MILES SOUTHWEST OF CALHOUN CITY, MS. If you have been looking for a timberland tract, we need to take a ride. This 463± acre recreational timberland tract is loaded with options - timber investment, deer hunting, turkey hunting, and even duck hunting. The timber make-up includes approximately 65 acres of planted pine with the remainder being predominately bottomland hardwood. You don't see many tracts with this much hardwood timber anymore. As you ride, you will find wildlife plots scattered around with two Antler Shed box stands in place. There were deer and turkey tracks noted on the initial inspection (take a look at the kill pictures). Believe it or not, there is a nice 15± acre water-controlled duck hole along the eastern boundary of the property. It's tough to find a place with ducks and turkeys without purchasing 1,000+ acres. There is a creek along the southern boundary that feeds into the Yalobusha River just west of the property. This property also enjoys 1,700 frontage feet along the east side of Highway 8 with a nice, gated entrance, graveled parking area, and extensive interior road system. The local utilities are provided by Crossroads Water Association and Natchez Tract EPA. If you plan to build a cabin or home, the structure will need to be elevated due to the property being in the flood zone. The location is convenient being just 38± miles southeast of Oxford, MS and 38± miles northwest of