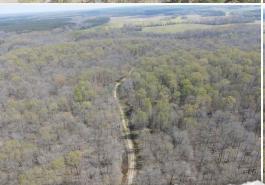

### PROPERTY INFORMATION:

- 463± Acres
- Timber Make-up Includes Planted Pine and Bottomland Hardwood
- 15± Acre Water-Controlled Duck Hole
- Nice Creek along Southern Boundary that Feeds into Yalobusha River
- Road Frontage Along Highway
   8 with Gated Entrance
- Extensive Interior Road System in Place
- Wildlife Plots with 2 Antler Shed Box Stands
- Great Deer and Turkey Hunting
- Electricity Provided by Natchez Trace EPA
- Water Provided by Crossroads Water Association

### **WELCOME TO THE CALHOUN 463**

WELCOME TO THE CALHOUN 463 LOCATED JUST A FEW MILES SOUTHWEST OF CALHOUN CITY, MS. If you have been looking for a timberland tract, we need to take a ride. This 463± acre recreational timberland tract is loaded with options - timber investment, deer hunting, turkey hunting, and even duck hunting. The timber make-up includes approximately 65 acres of planted pine with the remainder being predominately bottomland hardwood. You don't see many tracts with this much hardwood timber anymore. As you ride, you will find wildlife plots scattered around with two Antler Shed box stands in place. There were deer and turkey tracks noted on the initial inspection (take a look at the kill pictures). Believe it or not, there is a nice 15± acre water-controlled duck hole along the eastern boundary of the property. It's tough to find a place with ducks and turkeys without purchasing 1,000+ acres. There is a creek along the southern boundary that feeds into the Yalobusha River just west of the property. This property also enjoys 1,700 frontage feet along the east side of Highway 8 with a nice, gated entrance, graveled parking area, and extensive interior road system. The local utilities are provided by Crossroads Water Association and Natchez Tract EPA. If you plan to build a cabin or home, the structure will need to be elevated due to the property being in the flood zone. The location is convenient being just 38± miles southeast of Oxford, MS and 38± miles northwest of