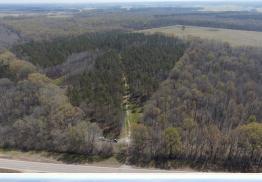

### PROPERTY INFORMATION:

- 463± Acres
- Timber Make-up Includes Planted Pine and Bottomland Hardwood
- 15± Acre Water-Controlled Duck Hole
- Nice Creek along Southern Boundary that Feeds into Yalobusha River
- Road Frontage Along Highway
   8 with Gated Entrance
- Extensive Interior Road System in Place
- Wildlife Plots with 2 Antler Shed Box Stands
- Great Deer and Turkey Hunting
- Electricity Provided by Natchez Trace EPA
- Water Provided by Crossroads Water Association

### **WELCOME TO THE CALHOUN 463**

WELCOME TO THE CALHOUN 463 LOCATED JUST A FEW MILES SOUTHWEST OF CALHOUN CITY, MS. If you have been looking for a timberland tract, we need to take a ride. This 463± acre recreational timberland tract is loaded with options - timber investment, deer hunting, turkey hunting, and even duck hunting. The timber make-up includes approximately 65 acres of planted pine with the remainder being predominately bottomland hardwood. You don't see many tracts with this much hardwood timber anymore. As you ride, you will find wildlife plots scattered around with two Antler Shed box stands in place. There were deer and turkey tracks noted on the initial inspection (take a look at the kill pictures). Believe it or not, there is a nice 15± acre water-controlled duck hole along the eastern boundary of the property. It's tough to find a place with ducks and turkeys without purchasing 1,000+ acres. There is a creek along the southern boundary that feeds into the Yalobusha River just west of the property. This property also enjoys 1,700 frontage feet along the east side of Highway 8 with a nice, gated entrance, graveled parking area, and extensive interior road system. The local utilities are provided by Crossroads Water Association and Natchez Tract EPA. If you plan to build a cabin or home, the structure will need to be elevated due to the property being in the flood zone. The location is convenient being just 38± miles southeast of Oxford, MS and 38± miles northwest of