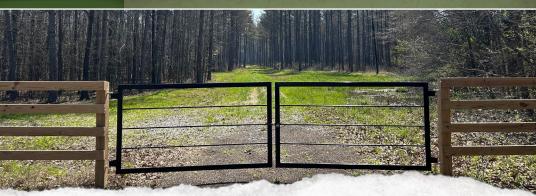

### PROPERTY INFORMATION:

- 463± Acres
- Timber Make-up Includes Planted Pine and Bottomland Hardwood
- 15± Acre Water-Controlled Duck Hole
- Nice Creek along Southern Boundary that Feeds into Yalobusha River
- Road Frontage Along Highway
   8 with Gated Entrance
- Extensive Interior Road System in Place
- Wildlife Plots with 2 Antler Shed Box Stands
- Great Deer and Turkey Hunting
- Electricity Provided by Natchez Trace EPA
- Water Provided by Crossroads Water Association

### **WELCOME TO THE CALHOUN 463**

WELCOME TO THE CALHOUN 463 LOCATED JUST A FEW MILES SOUTHWEST OF CALHOUN CITY, MS. If you have been looking for a timberland tract, we need to take a ride. This 463± acre recreational timberland tract is loaded with options - timber investment, deer hunting, turkey hunting, and even duck hunting. The timber make-up includes approximately 65 acres of planted pine with the remainder being predominately bottomland hardwood. You don't see many tracts with this much hardwood timber anymore. As you ride, you will find wildlife plots scattered around with two Antler Shed box stands in place. There were deer and turkey tracks noted on the initial inspection (take a look at the kill pictures). Believe it or not, there is a nice 15± acre water-controlled duck hole along the eastern boundary of the property. It's tough to find a place with ducks and turkeys without purchasing 1,000+ acres. There is a creek along the southern boundary that feeds into the Yalobusha River just west of the property. This property also enjoys 1,700 frontage feet along the east side of Highway 8 with a nice, gated entrance, graveled parking area, and extensive interior road system. The local utilities are provided by Crossroads Water Association and Natchez Tract EPA. If you plan to build a cabin or home, the structure will need to be elevated due to the property being in the flood zone. The location is convenient being just 38± miles southeast of Oxford, MS and 38± miles northwest of