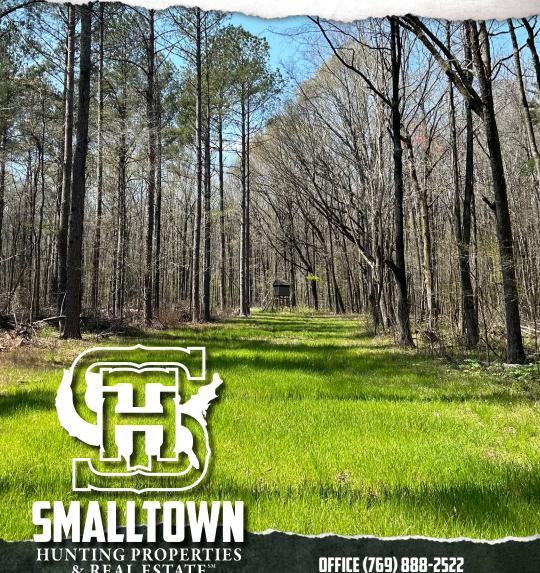

### PROPERTY INFORMATION:

- 463± Acres
- Timber Make-up Includes Planted Pine and Bottomland Hardwood
- 15± Acre Water-Controlled Duck Hole
- Nice Creek along Southern Boundary that Feeds into Yalobusha River
- Road Frontage Along Highway
   8 with Gated Entrance
- Extensive Interior Road System in Place
- Wildlife Plots with 2 Antler Shed Box Stands
- Great Deer and Turkey Hunting
- Electricity Provided by Natchez Trace EPA
- Water Provided by Crossroads Water Association

### **WELCOME TO THE CALHOUN 463**

WELCOME TO THE CALHOUN 463 LOCATED JUST A FEW MILES SOUTHWEST OF CALHOUN CITY, MS. If you have been looking for a timberland tract, we need to take a ride. This 463± acre recreational timberland tract is loaded with options - timber investment, deer hunting, turkey hunting, and even duck hunting. The timber make-up includes approximately 65 acres of planted pine with the remainder being predominately bottomland hardwood. You don't see many tracts with this much hardwood timber anymore. As you ride, you will find wildlife plots scattered around with two Antler Shed box stands in place. There were deer and turkey tracks noted on the initial inspection (take a look at the kill pictures). Believe it or not, there is a nice 15± acre water-controlled duck hole along the eastern boundary of the property. It's tough to find a place with ducks and turkeys without purchasing 1,000+ acres. There is a creek along the southern boundary that feeds into the Yalobusha River just west of the property. This property also enjoys 1,700 frontage feet along the east side of Highway 8 with a nice, gated entrance, graveled parking area, and extensive interior road system. The local utilities are provided by Crossroads Water Association and Natchez Tract EPA. If you plan to build a cabin or home, the structure will need to be elevated due to the property being in the flood zone. The location is convenient being just 38± miles southeast of Oxford, MS and 38± miles northwest of