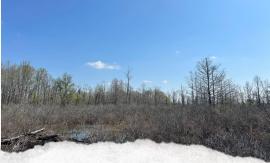

### PROPERTY INFORMATION:

- 463± Acres
- Timber Make-up Includes Planted Pine and Bottomland Hardwood
- 15± Acre Water-Controlled Duck Hole
- Nice Creek along Southern Boundary that Feeds into Yalobusha River
- Road Frontage Along Highway
   8 with Gated Entrance
- Extensive Interior Road System in Place
- Wildlife Plots with 2 Antler Shed Box Stands
- Great Deer and Turkey Hunting
- Electricity Provided by Natchez Trace EPA
- Water Provided by Crossroads Water Association

### **WELCOME TO THE CALHOUN 463**

WELCOME TO THE CALHOUN 463 LOCATED JUST A FEW MILES SOUTHWEST OF CALHOUN CITY, MS. If you have been looking for a timberland tract, we need to take a ride. This 463± acre recreational timberland tract is loaded with options - timber investment, deer hunting, turkey hunting, and even duck hunting. The timber make-up includes approximately 65 acres of planted pine with the remainder being predominately bottomland hardwood. You don't see many tracts with this much hardwood timber anymore. As you ride, you will find wildlife plots scattered around with two Antler Shed box stands in place. There were deer and turkey tracks noted on the initial inspection (take a look at the kill pictures). Believe it or not, there is a nice 15± acre water-controlled duck hole along the eastern boundary of the property. It's tough to find a place with ducks and turkeys without purchasing 1,000+ acres. There is a creek along the southern boundary that feeds into the Yalobusha River just west of the property. This property also enjoys 1,700 frontage feet along the east side of Highway 8 with a nice, gated entrance, graveled parking area, and extensive interior road system. The local utilities are provided by Crossroads Water Association and Natchez Tract EPA. If you plan to build a cabin or home, the structure will need to be elevated due to the property being in the flood zone. The location is convenient being just 38± miles southeast of Oxford, MS and 38± miles northwest of