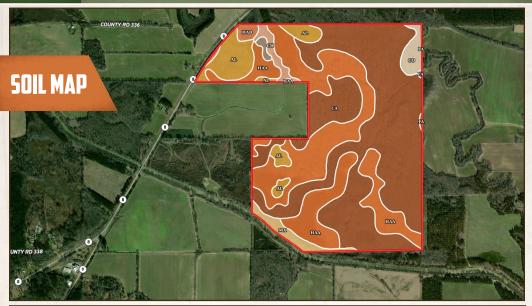

Information is believed to be accurate but not guaranteed.

| SOIL CODE | SOIL DESCRIPTION                                        | ACRES         | %     | CPI | NCCPI | CAP  |
|-----------|---------------------------------------------------------|---------------|-------|-----|-------|------|
| Ca        | Chastain silt loam (una)                                | 241.1<br>9    | 52.13 | 0   | 57    | 3w   |
| HaA       | Hatchie silt loam, 0 to 2 percent slopes                | 150.7<br>7    | 32.59 | 0   | 53    | 2w   |
| Al        | Almo silt loam (henry)                                  | 34.99         | 7.56  | 0   | 63    | 3w   |
| Mx        | Mixed alluvial land                                     | 10.94         | 2.36  | 0   |       | 3е   |
| Со        | Collins silt loam (oaklimeter)                          | 9.69          | 2.09  | 0   | 79    | 2w   |
| Ch        | Chastain silty clay loam (una)                          | 7.14          | 1.54  | 0   | 57    | 3w   |
| HaB       | Hatchie silt loam, 2 to 5 percent slopes (bude)         | 4.83          | 1.04  | 0   | 63    | 3е   |
| HaB2      | Hatchie silt loam, 2 to 5 percent slopes, eroded (bude) | 2.16          | 0.47  | 0   | 54    | 3е   |
| Fa        | Falaya silt loam (oaklimeter)                           | 0.96          | 0.21  | 0   | 79    | 2w   |
| TOTALS    |                                                         | 462.6<br>7(*) | 100%  |     | 55.36 | 2.65 |