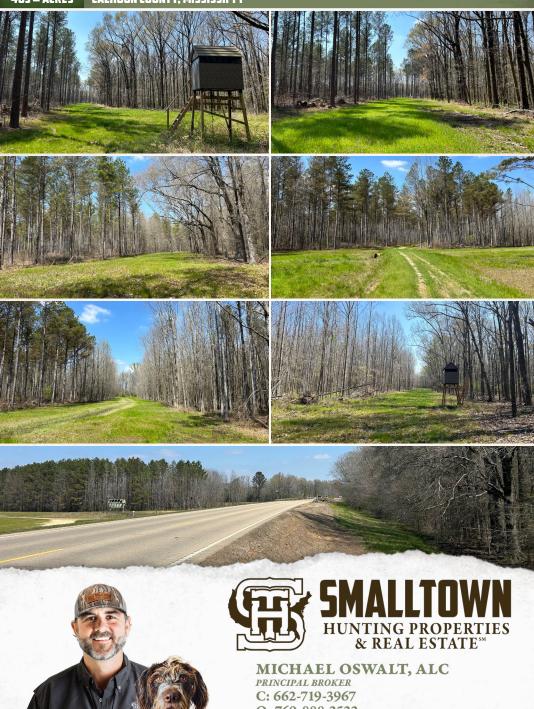

### PROPERTY INFORMATION:

- 463± Acres
- Timber Make-up Includes Planted Pine and Bottomland Hardwood
- 15± Acre Water-Controlled Duck Hole
- Nice Creek along Southern Boundary that Feeds into Yalobusha River
- Road Frontage Along Highway
   8 with Gated Entrance
- Extensive Interior Road System in Place
- Wildlife Plots with 2 Antler Shed Box Stands
- Great Deer and Turkey Hunting
- Electricity Provided by Natchez Trace EPA
- Water Provided by Crossroads Water Association

### **WELCOME TO THE CALHOUN 463**

WELCOME TO THE CALHOUN 463 LOCATED JUST A FEW MILES SOUTHWEST OF CALHOUN CITY, MS. If you have been looking for a timberland tract, we need to take a ride. This 463± acre recreational timberland tract is loaded with options - timber investment, deer hunting, turkey hunting, and even duck hunting. The timber make-up includes approximately 65 acres of planted pine with the remainder being predominately bottomland hardwood. You don't see many tracts with this much hardwood timber anymore. As you ride, you will find wildlife plots scattered around with two Antler Shed box stands in place. There were deer and turkey tracks noted on the initial inspection (take a look at the kill pictures). Believe it or not, there is a nice 15± acre water-controlled duck hole along the eastern boundary of the property. It's tough to find a place with ducks and turkeys without purchasing 1,000+ acres. There is a creek along the southern boundary that feeds into the Yalobusha River just west of the property. This property also enjoys 1,700 frontage feet along the east side of Highway 8 with a nice, gated entrance, graveled parking area, and extensive interior road system. The local utilities are provided by Crossroads Water Association and Natchez Tract EPA. If you plan to build a cabin or home, the structure will need to be elevated due to the property being in the flood zone. The location is convenient being just 38± miles southeast of Oxford, MS and 38± miles northwest of