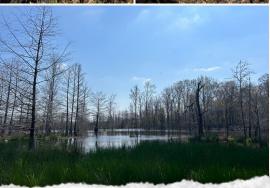

### PROPERTY INFORMATION:

- 463± Acres
- Timber Make-up Includes Planted Pine and Bottomland Hardwood
- 15± Acre Water-Controlled Duck Hole
- Nice Creek along Southern Boundary that Feeds into Yalobusha River
- Road Frontage Along Highway
   8 with Gated Entrance
- Extensive Interior Road System in Place
- Wildlife Plots with 2 Antler Shed Box Stands
- Great Deer and Turkey Hunting
- Electricity Provided by Natchez Trace EPA
- Water Provided by Crossroads Water Association

### **WELCOME TO THE CALHOUN 463**

WELCOME TO THE CALHOUN 463 LOCATED JUST A FEW MILES SOUTHWEST OF CALHOUN CITY, MS. If you have been looking for a timberland tract, we need to take a ride. This 463± acre recreational timberland tract is loaded with options - timber investment, deer hunting, turkey hunting, and even duck hunting. The timber make-up includes approximately 65 acres of planted pine with the remainder being predominately bottomland hardwood. You don't see many tracts with this much hardwood timber anymore. As you ride, you will find wildlife plots scattered around with two Antler Shed box stands in place. There were deer and turkey tracks noted on the initial inspection (take a look at the kill pictures). Believe it or not, there is a nice 15± acre water-controlled duck hole along the eastern boundary of the property. It's tough to find a place with ducks and turkeys without purchasing 1,000+ acres. There is a creek along the southern boundary that feeds into the Yalobusha River just west of the property. This property also enjoys 1,700 frontage feet along the east side of Highway 8 with a nice, gated entrance, graveled parking area, and extensive interior road system. The local utilities are provided by Crossroads Water Association and Natchez Tract EPA. If you plan to build a cabin or home, the structure will need to be elevated due to the property being in the flood zone. The location is convenient being just 38± miles southeast of Oxford, MS and 38± miles northwest of