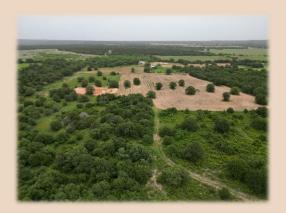

## 41.721 Acres Callahan County

**Seeking Seclusion and Prime Hunting Land?** Don't miss this exceptional opportunity to own 42± acres tucked away at the end of a private road. This secluded tract is densely populated with mature Post Oaks, offering excellent cover and abundant signs of wildlife throughout ideal for hunters and nature lovers alike. The property features sandy to sandy loam soil, perfect for planting wildlife food plots, including a plowed 5-acre field ready for use. Three stock tanks provide ample water for wildlife and livestock. There's an existing water well in place, with the potential to activate a second well using electricity or solar power. Additional highlights include electricity onsite, scenic views of the West Texas hills, and breathtaking sunsets. Cleared senderos cut through the thick timber, creating prime hunting lanes and easy access across the land. Located just 2 hours from Fort Worth, 40 minutes from Abilene, and a quick 15minute drive to Cross Plains, this is a rare chance to own your own private retreat with both recreational and homestead potential. More land available... Recent survey. Buyer and buyer's agent to verify utilities, schools, taxes and all information.

## 41.721 Acres Callahan County

- County Callahan
- Schools Cross Plains ISD
- Soil Type Sandy Loam
- Terrain Flat
- Tanks/Ponds-3
- Well 1
- Outbuildings Loaf Shed & Tack Room
- Hunting Whitetail, Hogs, Turkey, Dove
- Ag Exempt Yes
- Minerals to Convey N/A
- Taxes TBD
- Price Per Acre \$8,365
- Price \$349,000
- MLS 20938018