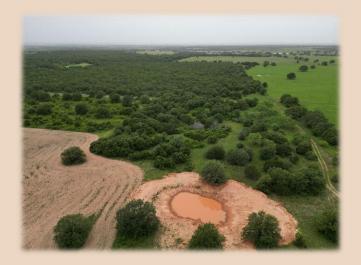

## 41.721 Acres Callahan County

**Seeking Seclusion and Prime Hunting Land?** Don't miss this exceptional opportunity to own 42± acres tucked away at the end of a private road. This secluded tract is densely populated with mature Post Oaks, offering excellent cover and abundant signs of wildlife throughout ideal for hunters and nature lovers alike. The property features sandy to sandy loam soil, perfect for planting wildlife food plots, including a plowed 5-acre field ready for use. Three stock tanks provide ample water for wildlife and livestock. There's an existing water well in place, with the potential to activate a second well using electricity or solar power. Additional highlights include electricity onsite, scenic views of the West Texas hills, and breathtaking sunsets. Cleared senderos cut through the thick timber, creating prime hunting lanes and easy access across the land. Located just 2 hours from Fort Worth, 40 minutes from Abilene, and a quick 15minute drive to Cross Plains, this is a rare chance to own your own private retreat with both recreational and homestead potential. More land available... Recent survey. Buyer and buyer's agent to verify utilities, schools, taxes and all information.

## 41.721 Acres Callahan County

- County Callahan
- Schools Cross Plains ISD
- Soil Type Sandy Loam
- Terrain Flat
- Tanks/Ponds-3
- Well 1
- Outbuildings Loaf Shed & Tack Room
- Hunting Whitetail, Hogs, Turkey, Dove
- Ag Exempt Yes
- Minerals to Convey N/A
- Taxes TBD
- Price Per Acre \$8,365
- Price \$349,000
- MLS 20938018