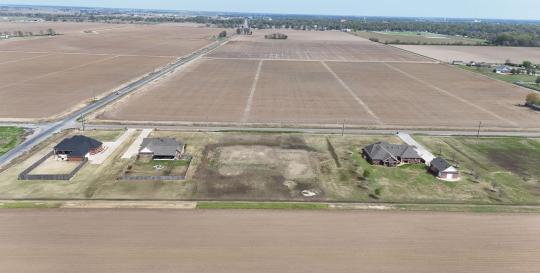

#### **PROPERTY INFORMATION:**

- 1.5± Acre Lot
- 2,450± Yards of Dirt for House Pad
- Covenants in Place
- City of Cleveland Water & Sewer
- Fiber Internet Access
- 210'± Frontage on Laughlin Road

### **WELCOME TO THE BOLIVAR 1.5**

**BUILD YOUR DREAM HOME ON THIS 1.5± ACRE LOT JUST OUTSIDE THE CITY LIMITS OF CLEVELAND, MS.** The Bolivar County lot is located on Laughlin Road, which is a highly sought-after location for residential development. Utilities include City of Cleveland water and sewer, Delta Electric power, Atmos Natural Gas, and fiber internet through Cspire & Sparklight. A house and shop pad are currently in place. Approximately 2,450 yards of dirt were added to raise the lot to meet the county elevation specifications for residential building. There are building covenants in place. The lot is located outside of the FEMA flood zone.