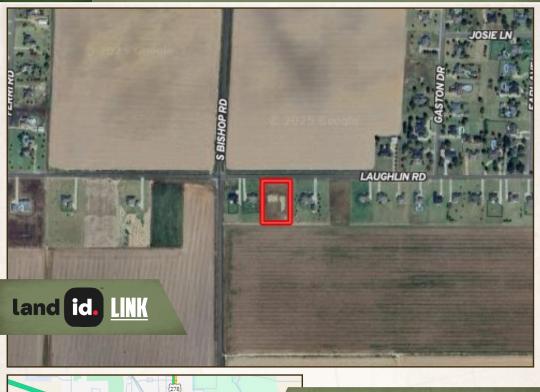

#### **LOCATION:**

- Laughlin Road Boyle, MS 38730
- Bolivar County
- Outside the City Limits
- 3.5± Miles SW of Cleveland

LendNation

Church's Texas Ch

Lam Directions From the Intersection of Highway 8 & 61: Travel 2 miles south on Highway 61. Turn right onto Laughlin Road and continue 1.5 miles to the property on your left.

#### LINK TO GOOGLE MAP DIRECTIONS

**BILLY CARPENTER** LAND SPECIALIST C: 662-820-2007 O: 662-846-1425 billy@smalltownproperties.com 701 W. Sunflower Rd - Cleveland, MS 38732 smalltownproperties.com