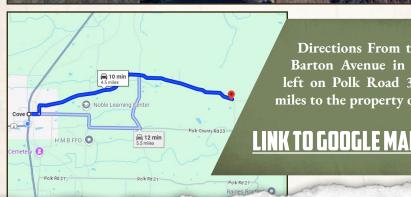

### **NICK PATE**

LAND SPECIALIST

C: 479-234-3288 O: 479-588-1034

nick@smalltownproperties.com

5607 Highway 71 South - Cove, AR 71937

Directions From the 4-Way at East Barton Avenue in Cove, AR: Turn left on Polk Road 32 and travel 4.5 miles to the property on the right.

**LINK TO GOOGLE MAP DIRECTIONS** 