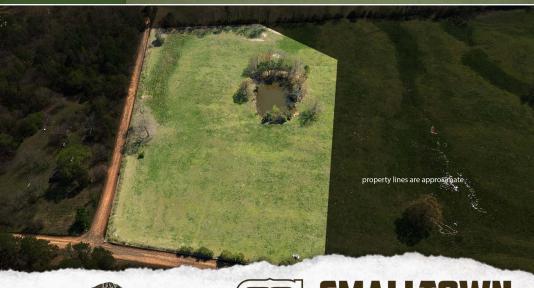

### **PROPERTY INFORMATION:**

- 6± Acres
- Improved Pasture
- Pond
- Mountain Views
- Electricity Available
- No Restrictions
- Frontage on 2 County Roads

### WELCOME TO THE 6± ACRES ON POLK ROAD 32

WELCOME TO YOUR PRIVATE, PEACEFUL PROPERTY IN POLK COUNTY, ARKANSAS. This 6± acre tract may be limited by size, but not its potential!

Situated on Polk Road 32, approximately five miles east of Cove, the land is currently improved pasture for grazing livestock. If you are searching for a place to call home, this tract offers many options with potential build sites. Make your homestead dreams a reality with locations for barns or other structures. Access is convenient with county road frontage on two sides. Utilities are readily available along the road. A pond offers opportunities for watering livestock and wildlife and for fishing. A key feature of this property is that it is unrestricted.