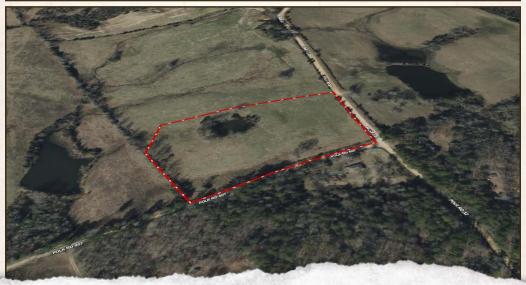

### LOCATION:

- Polk Road 32 Cove, AR 71937
- Polk County
- 3± Miles W of the Ouachita National Forest
- 4.5± Miles E of Cove
- 10± Miles N of the Brushy Creek Rec Area
- 15± Miles S of Mena
- 49± Miles NE of Hochatown, OK

### **PROPERTY INFORMATION:**

- 6± Acres
- Improved Pasture
- Pond
- Mountain Views
- Electricity Available
- No Restrictions
- Frontage on 2 County Roads

### WELCOME TO THE 6± ACRES ON POLK ROAD 32

WELCOME TO YOUR PRIVATE, PEACEFUL PROPERTY IN POLK COUNTY, ARKANSAS. This 6± acre tract may be limited by size, but not its potential!

Situated on Polk Road 32, approximately five miles east of Cove, the land is currently improved pasture for grazing livestock. If you are searching for a place to call home, this tract offers many options with potential build sites. Make your homestead dreams a reality with locations for barns or other structures. Access is convenient with county road frontage on two sides. Utilities are readily available along the road. A pond offers opportunities for watering livestock and wildlife and for fishing. A key feature of this property is that it is unrestricted.