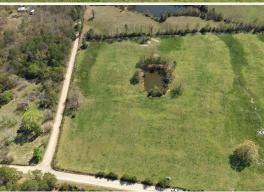

### **PROPERTY INFORMATION:**

- 6± Acres
- Improved Pasture
- Pond
- Mountain Views
- Electricity Available
- No Restrictions
- Frontage on 2 County Roads

### WELCOME TO THE 6± ACRES ON POLK ROAD 32

WELCOME TO YOUR PRIVATE, PEACEFUL PROPERTY IN POLK COUNTY, ARKANSAS. This 6± acre tract may be limited by size, but not its potential!

Situated on Polk Road 32, approximately five miles east of Cove, the land is currently improved pasture for grazing livestock. If you are searching for a place to call home, this tract offers many options with potential build sites. Make your homestead dreams a reality with locations for barns or other structures. Access is convenient with county road frontage on two sides. Utilities are readily available along the road. A pond offers opportunities for watering livestock and wildlife and for fishing. A key feature of this property is that it is unrestricted.