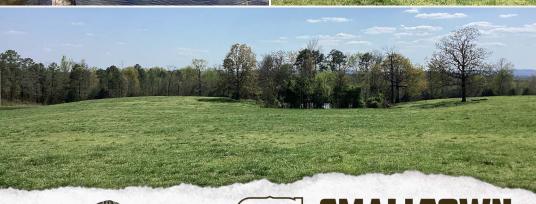

### **PROPERTY INFORMATION:**

- 6± Acres
- Improved Pasture
- Pond
- Mountain Views
- Electricity Available
- No Restrictions
- Frontage on 2 County Roads

### WELCOME TO THE 6± ACRES ON POLK ROAD 32

WELCOME TO YOUR PRIVATE, PEACEFUL PROPERTY IN POLK COUNTY, ARKANSAS. This 6± acre tract may be limited by size, but not its potential!

Situated on Polk Road 32, approximately five miles east of Cove, the land is currently improved pasture for grazing livestock. If you are searching for a place to call home, this tract offers many options with potential build sites. Make your homestead dreams a reality with locations for barns or other structures. Access is convenient with county road frontage on two sides. Utilities are readily available along the road. A pond offers opportunities for watering livestock and wildlife and for fishing. A key feature of this property is that it is unrestricted.

To the south of the property is a clear view of Whiskey Peak, a local landmark. Ouachita National Forest is a short distance to the east for outdoor adventures, including hunting, hiking, and the Wolf Pen Gap ATV Trail System. Goods and services such as fuel, food, building supplies, and medical facilities are all within a 30-minute drive of your place in the country.