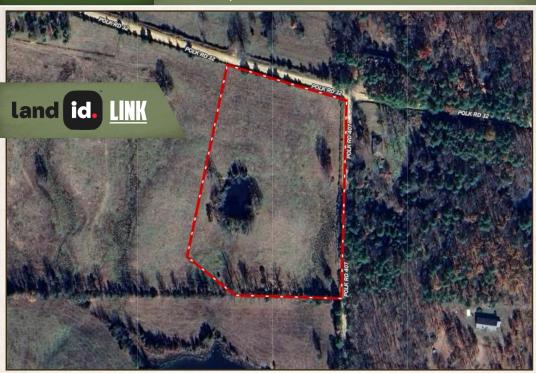

### **PROPERTY INFORMATION:**

- 6± Acres
- Improved Pasture
- Pond
- Mountain Views
- Electricity Available
- No Restrictions
- Frontage on 2 County Roads

### WELCOME TO THE 6± ACRES ON POLK ROAD 32

WELCOME TO YOUR PRIVATE, PEACEFUL PROPERTY IN POLK COUNTY, ARKANSAS. This 6± acre tract may be limited by size, but not its potential!

Situated on Polk Road 32, approximately five miles east of Cove, the land is currently improved pasture for grazing livestock. If you are searching for a place to call home, this tract offers many options with potential build sites. Make your homestead dreams a reality with locations for barns or other structures. Access is convenient with county road frontage on two sides. Utilities are readily available along the road. A pond offers opportunities for watering livestock and wildlife and for fishing. A key feature of this property is that it is unrestricted.

To the south of the property is a clear view of Whiskey Peak, a local landmark. Ouachita National Forest is a short distance to the east for outdoor adventures, including hunting, hiking, and the Wolf Pen Gap ATV Trail System. Goods and services such as fuel, food, building supplies, and medical facilities are all within a 30-minute drive of your place in the country.