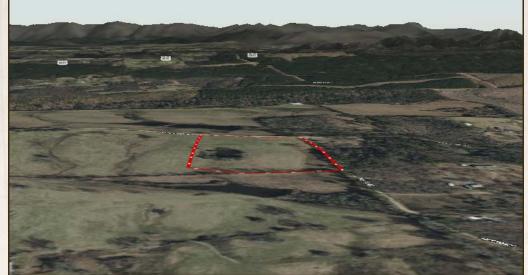

### LOCATION:

- Polk Road 32 Cove, AR 71937
- Polk County
- 3± Miles W of the Ouachita National Forest
- 4.5± Miles E of Cove
- 10± Miles N of the Brushy Creek Rec Area
- 15± Miles S of Mena
- 49± Miles NE of Hochatown, OK

### **PROPERTY INFORMATION:**

- 6± Acres
- Improved Pasture
- Pond
- Mountain Views
- Electricity Available
- No Restrictions
- Frontage on 2 County Roads

### WELCOME TO THE 6± ACRES ON POLK ROAD 32

WELCOME TO YOUR PRIVATE, PEACEFUL PROPERTY IN POLK COUNTY, ARKANSAS. This 6± acre tract may be limited by size, but not its potential!

Situated on Polk Road 32, approximately five miles east of Cove, the land is currently improved pasture for grazing livestock. If you are searching for a place to call home, this tract offers many options with potential build sites. Make your homestead dreams a reality with locations for barns or other structures. Access is convenient with county road frontage on two sides. Utilities are readily available along the road. A pond offers opportunities for watering livestock and wildlife and for fishing. A key feature of this property is that it is unrestricted.