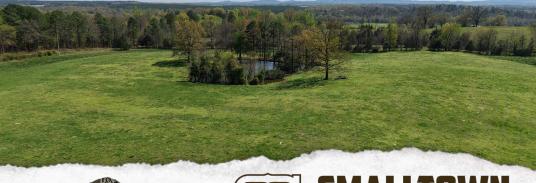

### **PROPERTY INFORMATION:**

- 6± Acres
- Improved Pasture
- Pond
- Mountain Views
- Electricity Available
- No Restrictions
- Frontage on 2 County Roads

### WELCOME TO THE 6± ACRES ON POLK ROAD 32

WELCOME TO YOUR PRIVATE, PEACEFUL PROPERTY IN POLK COUNTY, ARKANSAS. This 6± acre tract may be limited by size, but not its potential!

Situated on Polk Road 32, approximately five miles east of Cove, the land is currently improved pasture for grazing livestock. If you are searching for a place to call home, this tract offers many options with potential build sites. Make your homestead dreams a reality with locations for barns or other structures. Access is convenient with county road frontage on two sides. Utilities are readily available along the road. A pond offers opportunities for watering livestock and wildlife and for fishing. A key feature of this property is that it is unrestricted.