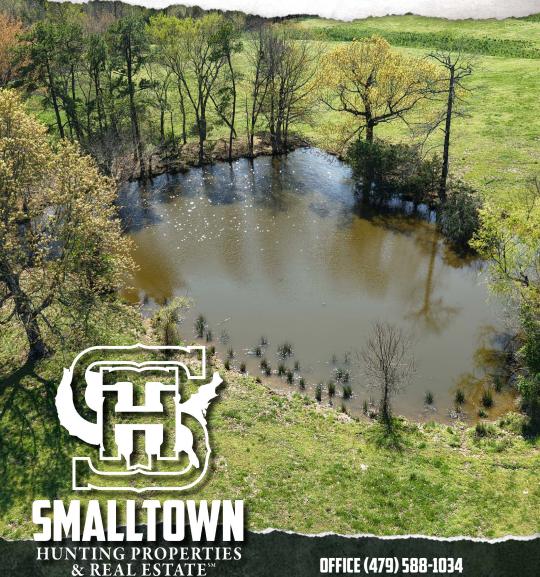

### **PROPERTY INFORMATION:**

- 6± Acres
- Improved Pasture
- Pond
- Mountain Views
- Electricity Available
- No Restrictions
- Frontage on 2 County Roads

### WELCOME TO THE 6± ACRES ON POLK ROAD 32

WELCOME TO YOUR PRIVATE, PEACEFUL PROPERTY IN POLK COUNTY, ARKANSAS. This 6± acre tract may be limited by size, but not its potential!

Situated on Polk Road 32, approximately five miles east of Cove, the land is currently improved pasture for grazing livestock. If you are searching for a place to call home, this tract offers many options with potential build sites. Make your homestead dreams a reality with locations for barns or other structures. Access is convenient with county road frontage on two sides. Utilities are readily available along the road. A pond offers opportunities for watering livestock and wildlife and for fishing. A key feature of this property is that it is unrestricted.