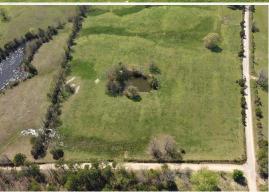

### **PROPERTY INFORMATION:**

- 6± Acres
- Improved Pasture
- Pond
- Mountain Views
- Electricity Available
- No Restrictions
- Frontage on 2 County Roads

### WELCOME TO THE 6± ACRES ON POLK ROAD 32

WELCOME TO YOUR PRIVATE, PEACEFUL PROPERTY IN POLK COUNTY, ARKANSAS. This 6± acre tract may be limited by size, but not its potential!

Situated on Polk Road 32, approximately five miles east of Cove, the land is currently improved pasture for grazing livestock. If you are searching for a place to call home, this tract offers many options with potential build sites. Make your homestead dreams a reality with locations for barns or other structures. Access is convenient with county road frontage on two sides. Utilities are readily available along the road. A pond offers opportunities for watering livestock and wildlife and for fishing. A key feature of this property is that it is unrestricted.