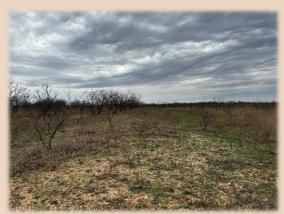

## 22 Acres (Tract 19) Shackelford County

22 acres, offering a harmonious blend of natural beauty & potential. Essential utilities - water & electricity - readily available at the roadside. Upon entering this West Texas haven, one is greeted by a diverse landscape, where Mesquite cover interplays with fertile soil fields. This place creates an environment ripe with opportunities, whether one envisions cultivating verdant food plots, nurturing bountiful crops, or realizing the dream of a serene home site against the backdrop of nature. Here, amidst the whispering leaves & rustling grasses, an abundance of wildlife finds sanctuary. Deer gracefully treads through foliage, while melodic cooing of dove fills the air, accompanied by occasional gobble of turkey. Whether seeking a refuge from the bustling world, a canvas upon which to develop visions of agriculture, or a haven where the whispers of wildlife serenade the soul, these 22 acres stands as a testament to the timeless allure of nature's embrace. Additional acreage available.

## 22 Acres (Tract 19) Shackelford County

- . County Shackelford
- Schools Clyde I.S.D.
- Surface Water Seasonal Creek
- · Well N/A
- · Outbuildings N/A
- . Soil Type Sandy Loam & Rocky
- . Terrain Flat
- Hunting Whitetail, Hogs, Turkey, Quail, & Dove
- . Ag Exempt Yes
- Minerals to Convey No
- . Taxes TBD
- Price Per Acre \$7,000
- Price \$154,000
- MLS 20550634