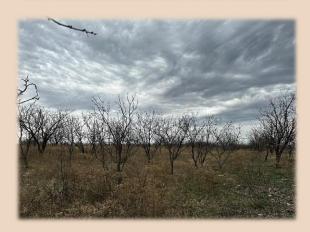

## 22 Acres (Tract 19) Shackelford County

22 acres, offering a harmonious blend of natural beauty & potential. Essential utilities - water & electricity - readily available at the roadside. Upon entering this West Texas haven, one is greeted by a diverse landscape, where Mesquite cover interplays with fertile soil fields. This place creates an environment ripe with opportunities, whether one envisions cultivating verdant food plots, nurturing bountiful crops, or realizing the dream of a serene home site against the backdrop of nature. Here, amidst the whispering leaves & rustling grasses, an abundance of wildlife finds sanctuary. Deer gracefully treads through foliage, while melodic cooing of dove fills the air, accompanied by occasional gobble of turkey. Whether seeking a refuge from the bustling world, a canvas upon which to develop visions of agriculture, or a haven where the whispers of wildlife serenade the soul, these 22 acres stands as a testament to the timeless allure of nature's embrace. Additional acreage available.

## 22 Acres (Tract 19) Shackelford County

- . County Shackelford
- Schools Clyde I.S.D.
- Surface Water Seasonal Creek
- · Well N/A
- · Outbuildings N/A
- . Soil Type Sandy Loam & Rocky
- . Terrain Flat
- Hunting Whitetail, Hogs, Turkey, Quail, & Dove
- . Ag Exempt Yes
- Minerals to Convey No
- . Taxes TBD
- Price Per Acre \$7,000
- Price \$154,000
- MLS 20550634