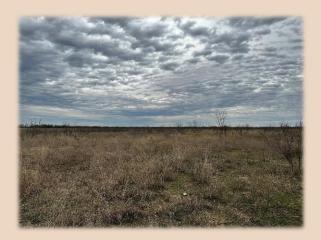

## 22 Acres (Tract 19) Shackelford County

22 acres, offering a harmonious blend of natural beauty & potential. Essential utilities - water & electricity - readily available at the roadside. Upon entering this West Texas haven, one is greeted by a diverse landscape, where Mesquite cover interplays with fertile soil fields. This place creates an environment ripe with opportunities, whether one envisions cultivating verdant food plots, nurturing bountiful crops, or realizing the dream of a serene home site against the backdrop of nature. Here, amidst the whispering leaves & rustling grasses, an abundance of wildlife finds sanctuary. Deer gracefully treads through foliage, while melodic cooing of dove fills the air, accompanied by occasional gobble of turkey. Whether seeking a refuge from the bustling world, a canvas upon which to develop visions of agriculture, or a haven where the whispers of wildlife serenade the soul, these 22 acres stands as a testament to the timeless allure of nature's embrace. Additional acreage available.

## 22 Acres (Tract 19) Shackelford County

- . County Shackelford
- Schools Clyde I.S.D.
- Surface Water Seasonal Creek
- · Well N/A
- · Outbuildings N/A
- . Soil Type Sandy Loam & Rocky
- . Terrain Flat
- Hunting Whitetail, Hogs, Turkey, Quail, & Dove
- . Ag Exempt Yes
- Minerals to Convey No
- . Taxes TBD
- Price Per Acre \$7,000
- Price \$154,000
- MLS 20550634