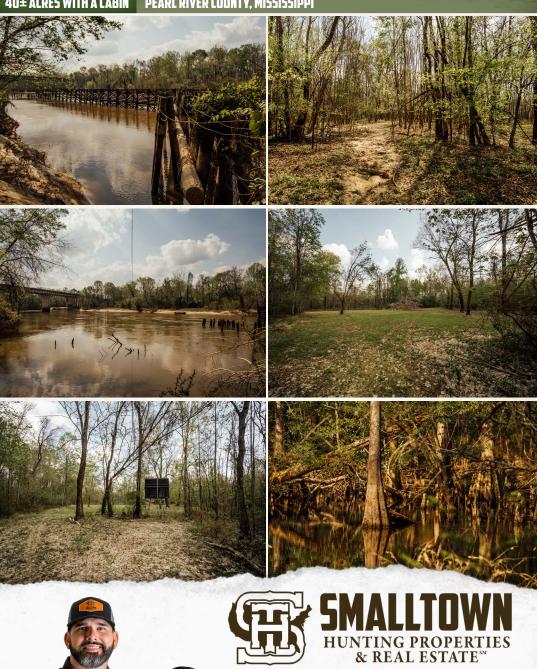

### **PROPERTY INFORMATION:**

- 40± Total Acres
- 3.5± Acre Pond
- 2 Bedroom/1 Bath Cabin with a Loft
- Wooded
- Frontage on the Pearl River
- Shed
- Food Plots

DEWAYNE ATKINSON LAND SPECIALIST C: 601-832-3075 O: 769-888-2522 dewayne@smalltownproperties.com 4848 Main St. - Flora, MS 39071

Enjoy the two-bedroom, one-bath cabin with a loft—the perfect retreat! Step onto the covered porch and take in the views of the Pearl River, where deer, ducks, and other wildlife are frequent visitors. When it comes to fishing, you've got options—a private  $3.5\pm$  acre pond serves as your personal fishing hole, a peaceful alternative to the public waters of the river. Whether casting a line in the pond, exploring the property's food plots, or utilizing its road system, there are endless ways to enjoy the outdoors.

## **MORE ABOUT THE PEARL RIVER 40**

Bordering Old River WMA ( $15,091\pm$  acres) and just nine miles from the Bogue Chitto National Wildlife Refuge ( $36,000\pm$  acres), this property provides access to vast public hunting lands. A public boat ramp on the Louisiana side of the river, roughly six miles south, makes it convenient to launch and explore the waterways. Situated across the river from Bogalusa, LA, and within reach of Hattiesburg, MS, and New Orleans, LA, this place is well-located for both convenience and an escape.