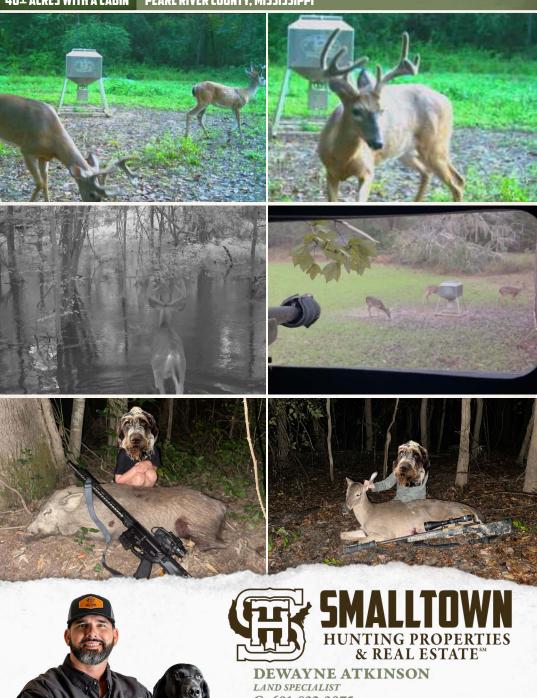

#### **PROPERTY USE:**

- Hunting/Fishing
- Recreational
- Residential
- Investment

Enjoy the two-bedroom, one-bath cabin with a loft—the perfect retreat! Step onto the covered porch and take in the views of the Pearl River, where deer, ducks, and other wildlife are frequent visitors. When it comes to fishing, you've got options—a private  $3.5\pm$  acre pond serves as your personal fishing hole, a peaceful alternative to the public waters of the river. Whether casting a line in the pond, exploring the property's food plots, or utilizing its road system, there are endless ways to enjoy the outdoors.