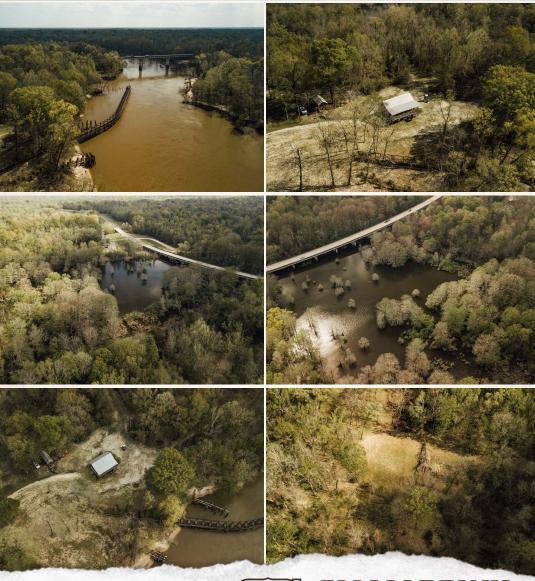

### **PROPERTY INFORMATION:**

- 40± Total Acres
- 3.5± Acre Pond
- 2 Bedroom/1 Bath Cabin with a Loft
- Wooded
- Frontage on the Pearl River
- Shed
- Food Plots

DEWAYNE ATKINSON LAND SPECIALIST C: 601-832-3075 O: 769-888-2522 dewayne@smalltownproperties.com 4848 Main St. - Flora, MS 39071

## **WELCOME TO THE PEARL RIVER 40**

WELCOME TO THE PEARL RIVER 40, A HUNTING AND RECREATIONAL PROPERTY OFFERING A RARE COMBINATION OF SPACE, WATER ACCESS, AND PRIME WILDLIFE HABITAT. This 40± acre tract in Pearl River County, MS, ensures privacy from neighboring camps.

Enjoy the two-bedroom, one-bath cabin with a loft—the perfect retreat! Step onto the covered porch and take in the views of the Pearl River, where deer, ducks, and other wildlife are frequent visitors. When it comes to fishing, you've got options—a private  $3.5\pm$  acre pond serves as your personal fishing hole, a peaceful alternative to the public waters of the river. Whether casting a line in the pond, exploring the property's food plots, or utilizing its road system, there are endless ways to enjoy the outdoors.

## **MORE ABOUT THE PEARL RIVER 40**

Bordering Old River WMA ( $15,091\pm$  acres) and just nine miles from the Bogue Chitto National Wildlife Refuge ( $36,000\pm$  acres), this property provides access to vast public hunting lands. A public boat ramp on the Louisiana side of the river, roughly six miles south, makes it convenient to launch and explore the waterways. Situated across the river from Bogalusa, LA, and within reach of Hattiesburg, MS, and New Orleans, LA, this place is well-located for both convenience and an escape.