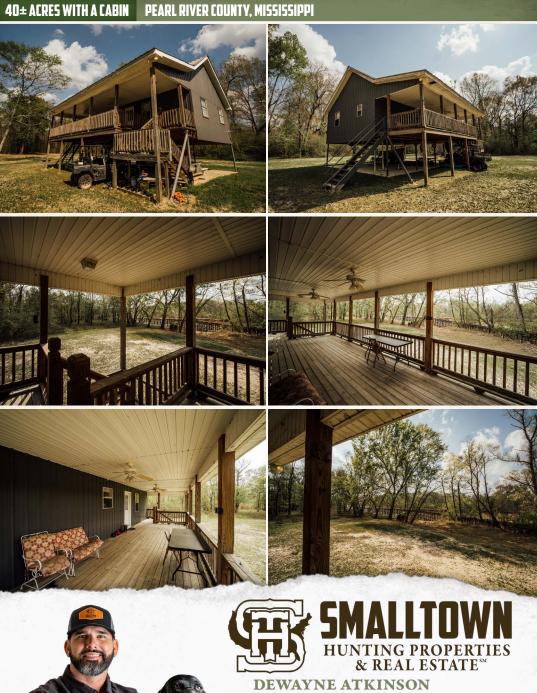

### **PROPERTY INFORMATION:**

- 40± Total Acres
- 3.5± Acre Pond
- 2 Bedroom/1 Bath Cabin with a Loft
- Wooded
- Frontage on the Pearl River
- Shed
- Food Plots

DEWAYNE ATKINSON LAND SPECIALIST C: 601-832-3075 O: 769-888-2522 dewayne@smalltownproperties.com 4848 Main St. - Flora, MS 39071

Enjoy the two-bedroom, one-bath cabin with a loft—the perfect retreat! Step onto the covered porch and take in the views of the Pearl River, where deer, ducks, and other wildlife are frequent visitors. When it comes to fishing, you've got options—a private  $3.5\pm$  acre pond serves as your personal fishing hole, a peaceful alternative to the public waters of the river. Whether casting a line in the pond, exploring the property's food plots, or utilizing its road system, there are endless ways to enjoy the outdoors.