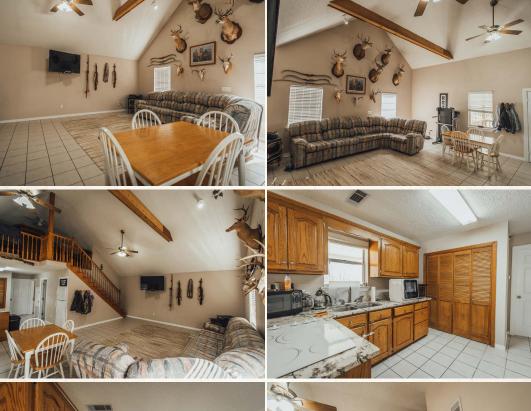

### **PROPERTY INFORMATION:**

- 40± Total Acres
- 3.5± Acre Pond
- 2 Bedroom/1 Bath Cabin with a Loft
- Wooded
- Frontage on the Pearl River
- Shed
- Food Plots

DEWAYNE ATKINSON LAND SPECIALIST C: 601-832-3075 O: 769-888-2522 dewayne@smalltownproperties.com 4848 Main St. - Flora, MS 39071

Enjoy the two-bedroom, one-bath cabin with a loft—the perfect retreat! Step onto the covered porch and take in the views of the Pearl River, where deer, ducks, and other wildlife are frequent visitors. When it comes to fishing, you've got options—a private  $3.5\pm$  acre pond serves as your personal fishing hole, a peaceful alternative to the public waters of the river. Whether casting a line in the pond, exploring the property's food plots, or utilizing its road system, there are endless ways to enjoy the outdoors.