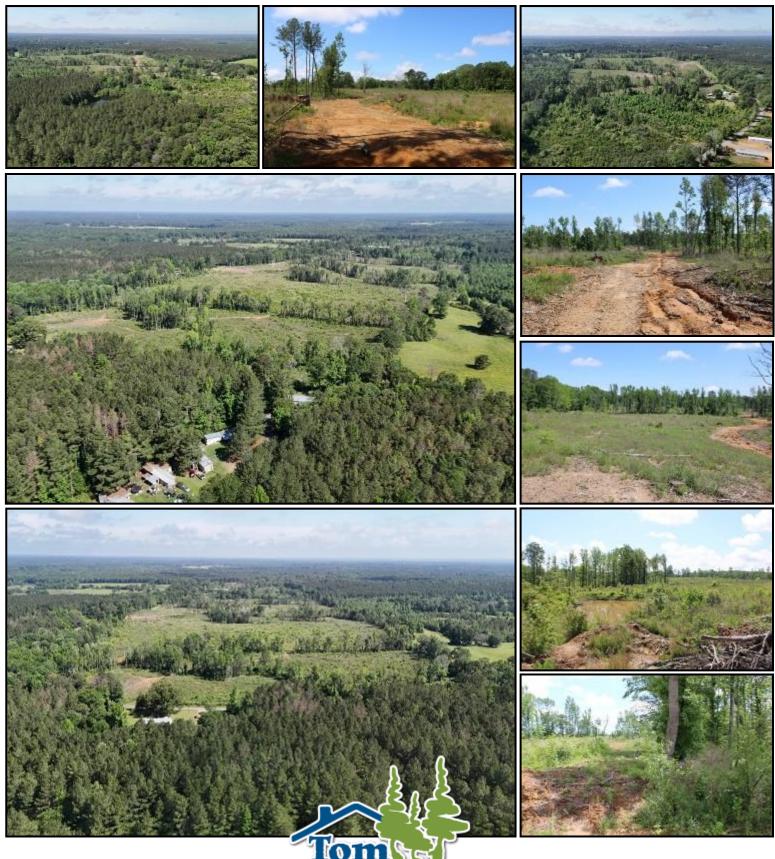

## Spacious Recreational Homesites 10.3± Acres in Scott County, MS

This is a rare opportunity to build your dream home or family retreat on one of nine spacious lots in Scott County, MS, each averaging 10 acres. These individual lots are being sold separately, allowing you to create your private estate. The property has been recently cleared, providing a clean slate to bring your vision to life. The lots are perfect for a custom home or vacation getaway with water and electricity on the road. Enjoy the peaceful, rural setting with plenty of open space while still having convenient access to nearby amenities. Don't miss your chance to own one of these beautiful lots in Scott County! Contact Dale or David to schedule your tour today!