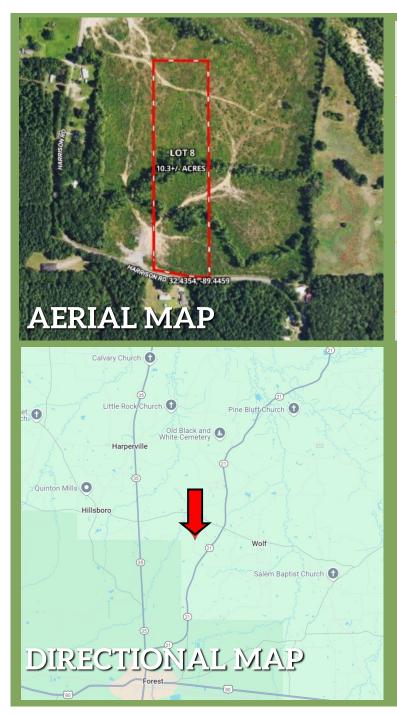

## OWNERSHIP MAP

Directions from I-20 and Hwy 35 in Forest, MS: Take exit 88 towards Forest. Turn onto Hwy 35 and travel 3.2 miles. Turn right onto Hwy 21 and travel 4.8 miles. Turn left onto Harrison Road. The property will be on the right. <u>Google Map Link</u> Click Here for an Interactive Map Link