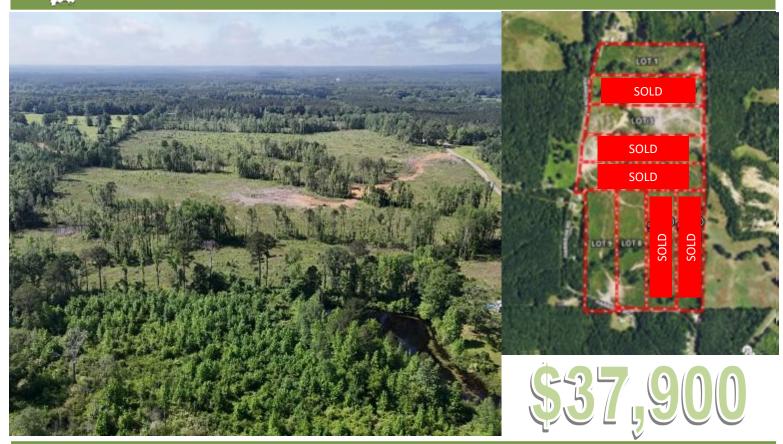

## Spacious Recreational Homesites 10.3± Acres in Scott County, MS

This is a rare opportunity to build your dream home or family retreat on one of nine spacious lots in Scott County, MS, each averaging 10 acres. These individual lots are being sold separately, allowing you to create your private estate. The property has been recently cleared, providing a clean slate to bring your vision to life. The lots are perfect for a custom home or vacation getaway with water and electricity on the road. Enjoy the peaceful, rural setting with plenty of open space while still having convenient access to nearby amenities. Don't miss your chance to own one of these beautiful lots in Scott County! Contact Dale or David to schedule your tour today!