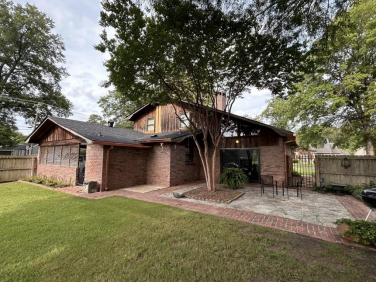

707 S. Fifth Avenue, Cleveland, MS 38732

This beautiful home on a corner lot has three bedrooms and two bathrooms with ample living space, an open kitchen/den, and a double carport. Inside, you will find architectural beauty, such as a stone wood-burning fireplace in the living area, high ceilings, and excellent natural light from all the windows. The primary bedroom is downstairs with a large closet, and the attached primary bathroom features double vanities. Once you are upstairs, there are two bedrooms and a bathroom with ample space for an office area on either side of the fireplace. You can admire your fenced backyard through the sizeable exterior glass doors, where you will find a shaded back patio for outdoor grilling for Bolivar County summertime fun. Call Lindsay for your private showing!