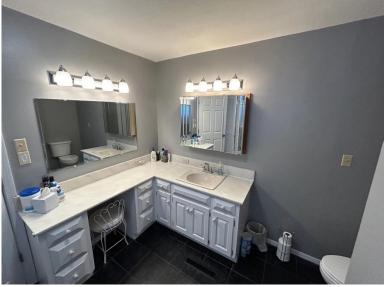

707 S. Fifth Avenue, Cleveland, MS 38732

This beautiful home on a corner lot has three bedrooms and two bathrooms with ample living space, an open kitchen/den, and a double carport. Inside, you will find architectural beauty, such as a stone wood-burning fireplace in the living area, high ceilings, and excellent natural light from all the windows. The primary bedroom is downstairs with a large closet, and the attached primary bathroom features double vanities. Once you are upstairs, there are two bedrooms and a bathroom with ample space for an office area on either side of the fireplace. You can admire your fenced backyard through the sizeable exterior glass doors, where you will find a shaded back patio for outdoor grilling for Bolivar County summertime fun. Call Lindsay for your private showing!