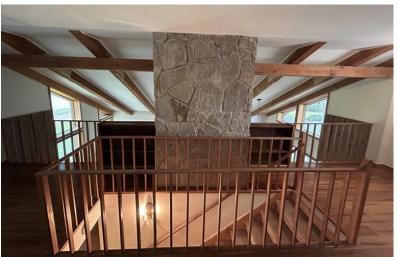

707 S. Fifth Avenue, Cleveland, MS 38732

This beautiful home on a corner lot has three bedrooms and two bathrooms with ample living space, an open kitchen/den, and a double carport. Inside, you will find architectural beauty, such as a stone wood-burning fireplace in the living area, high ceilings, and excellent natural light from all the windows. The primary bedroom is downstairs with a large closet, and the attached primary bathroom features double vanities. Once you are upstairs, there are two bedrooms and a bathroom with ample space for an office area on either side of the fireplace. You can admire your fenced backyard through the sizeable exterior glass doors, where you will find a shaded back patio for outdoor grilling for Bolivar County summertime fun. Call Lindsay for your private showing!