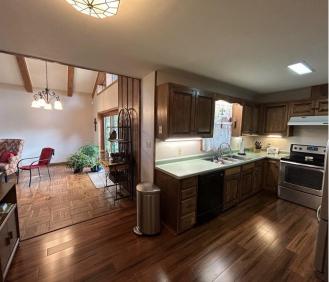

707 S. Fifth Avenue, Cleveland, MS 38732

This beautiful home on a corner lot has three bedrooms and two bathrooms with ample living space, an open kitchen/den, and a double carport. Inside, you will find architectural beauty, such as a stone wood-burning fireplace in the living area, high ceilings, and excellent natural light from all the windows. The primary bedroom is downstairs with a large closet, and the attached primary bathroom features double vanities. Once you are upstairs, there are two bedrooms and a bathroom with ample space for an office area on either side of the fireplace. You can admire your fenced backyard through the sizeable exterior glass doors, where you will find a shaded back patio for outdoor grilling for Bolivar County summertime fun. Call Lindsay for your private showing!