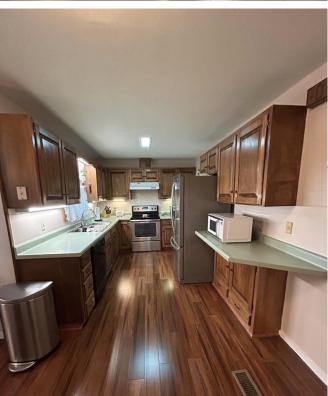

707 S. Fifth Avenue, Cleveland, MS 38732

This beautiful home on a corner lot has three bedrooms and two bathrooms with ample living space, an open kitchen/den, and a double carport. Inside, you will find architectural beauty, such as a stone wood-burning fireplace in the living area, high ceilings, and excellent natural light from all the windows. The primary bedroom is downstairs with a large closet, and the attached primary bathroom features double vanities. Once you are upstairs, there are two bedrooms and a bathroom with ample space for an office area on either side of the fireplace. You can admire your fenced backyard through the sizeable exterior glass doors, where you will find a shaded back patio for outdoor grilling for Bolivar County summertime fun. Call Lindsay for your private showing!