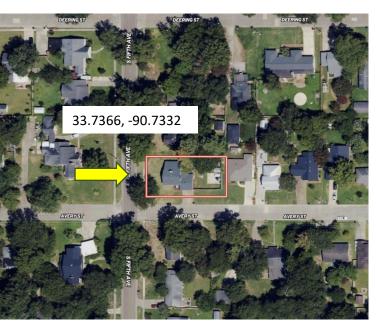

707 S. Fifth Avenue, Cleveland, MS 38732

This beautiful home on a corner lot has three bedrooms and two bathrooms with ample living space, an open kitchen/den, and a double carport. Inside, you will find architectural beauty, such as a stone wood-burning fireplace in the living area, high ceilings, and excellent natural light from all the windows. The primary bedroom is downstairs with a large closet, and the attached primary bathroom features double vanities. Once you are upstairs, there are two bedrooms and a bathroom with ample space for an office area on either side of the fireplace. You can admire your fenced backyard through the sizeable exterior glass doors, where you will find a shaded back patio for outdoor grilling for Bolivar County summertime fun. Call Lindsay for your private showing!

### MAPS | Click for Interactive Map

**Address:** 707 S. Fifth Avenue, Cleveland, MS 38732

**Directions from Hwy 8 & Hwy 61 in Cleveland, MS:** Travel west on East
Sunflower Road for 1 mile. Turn left onto N.
Fifth Avenue. After 0.8 miles, the home
will be on the left. Click for Google Maps
<u>Link</u>