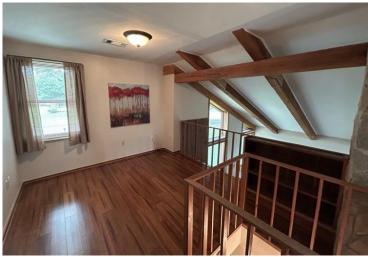

707 S. Fifth Avenue, Cleveland, MS 38732

This beautiful home on a corner lot has three bedrooms and two bathrooms with ample living space, an open kitchen/den, and a double carport. Inside, you will find architectural beauty, such as a stone wood-burning fireplace in the living area, high ceilings, and excellent natural light from all the windows. The primary bedroom is downstairs with a large closet, and the attached primary bathroom features double vanities. Once you are upstairs, there are two bedrooms and a bathroom with ample space for an office area on either side of the fireplace. You can admire your fenced backyard through the sizeable exterior glass doors, where you will find a shaded back patio for outdoor grilling for Bolivar County summertime fun. Call Lindsay for your private showing!