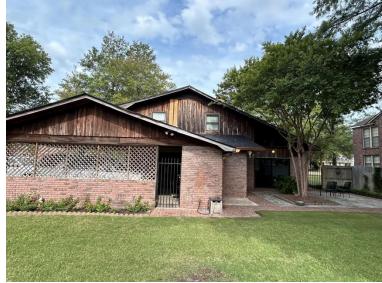

707 S. Fifth Avenue, Cleveland, MS 38732

This beautiful home on a corner lot has three bedrooms and two bathrooms with ample living space, an open kitchen/den, and a double carport. Inside, you will find architectural beauty, such as a stone wood-burning fireplace in the living area, high ceilings, and excellent natural light from all the windows. The primary bedroom is downstairs with a large closet, and the attached primary bathroom features double vanities. Once you are upstairs, there are two bedrooms and a bathroom with ample space for an office area on either side of the fireplace. You can admire your fenced backyard through the sizeable exterior glass doors, where you will find a shaded back patio for outdoor grilling for Bolivar County summertime fun. Call Lindsay for your private showing!