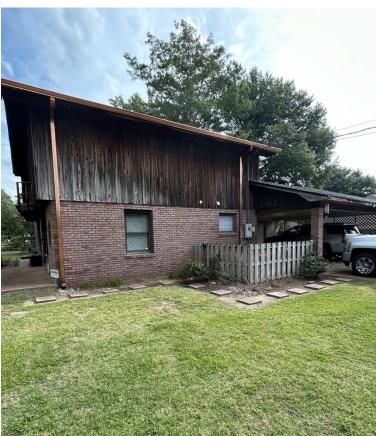

707 S. Fifth Avenue, Cleveland, MS 38732

This beautiful home on a corner lot has three bedrooms and two bathrooms with ample living space, an open kitchen/den, and a double carport. Inside, you will find architectural beauty, such as a stone wood-burning fireplace in the living area, high ceilings, and excellent natural light from all the windows. The primary bedroom is downstairs with a large closet, and the attached primary bathroom features double vanities. Once you are upstairs, there are two bedrooms and a bathroom with ample space for an office area on either side of the fireplace. You can admire your fenced backyard through the sizeable exterior glass doors, where you will find a shaded back patio for outdoor grilling for Bolivar County summertime fun. Call Lindsay for your private showing!