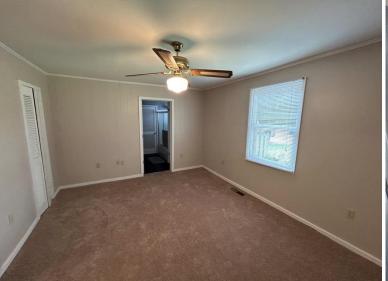

707 S. Fifth Avenue, Cleveland, MS 38732

This beautiful home on a corner lot has three bedrooms and two bathrooms with ample living space, an open kitchen/den, and a double carport. Inside, you will find architectural beauty, such as a stone wood-burning fireplace in the living area, high ceilings, and excellent natural light from all the windows. The primary bedroom is downstairs with a large closet, and the attached primary bathroom features double vanities. Once you are upstairs, there are two bedrooms and a bathroom with ample space for an office area on either side of the fireplace. You can admire your fenced backyard through the sizeable exterior glass doors, where you will find a shaded back patio for outdoor grilling for Bolivar County summertime fun. Call Lindsay for your private showing!