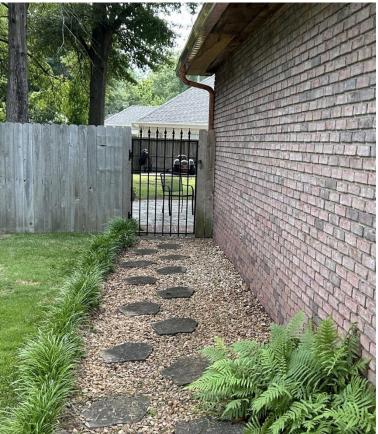

707 S. Fifth Avenue, Cleveland, MS 38732

This beautiful home on a corner lot has three bedrooms and two bathrooms with ample living space, an open kitchen/den, and a double carport. Inside, you will find architectural beauty, such as a stone wood-burning fireplace in the living area, high ceilings, and excellent natural light from all the windows. The primary bedroom is downstairs with a large closet, and the attached primary bathroom features double vanities. Once you are upstairs, there are two bedrooms and a bathroom with ample space for an office area on either side of the fireplace. You can admire your fenced backyard through the sizeable exterior glass doors, where you will find a shaded back patio for outdoor grilling for Bolivar County summertime fun. Call Lindsay for your private showing!