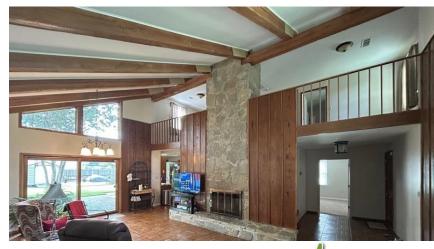

707 S. Fifth Avenue, Cleveland, MS 38732

This beautiful home on a corner lot has three bedrooms and two bathrooms with ample living space, an open kitchen/den, and a double carport. Inside, you will find architectural beauty, such as a stone wood-burning fireplace in the living area, high ceilings, and excellent natural light from all the windows. The primary bedroom is downstairs with a large closet, and the attached primary bathroom features double vanities. Once you are upstairs, there are two bedrooms and a bathroom with ample space for an office area on either side of the fireplace. You can admire your fenced backyard through the sizeable exterior glass doors, where you will find a shaded back patio for outdoor grilling for Bolivar County summertime fun. Call Lindsay for your private showing!