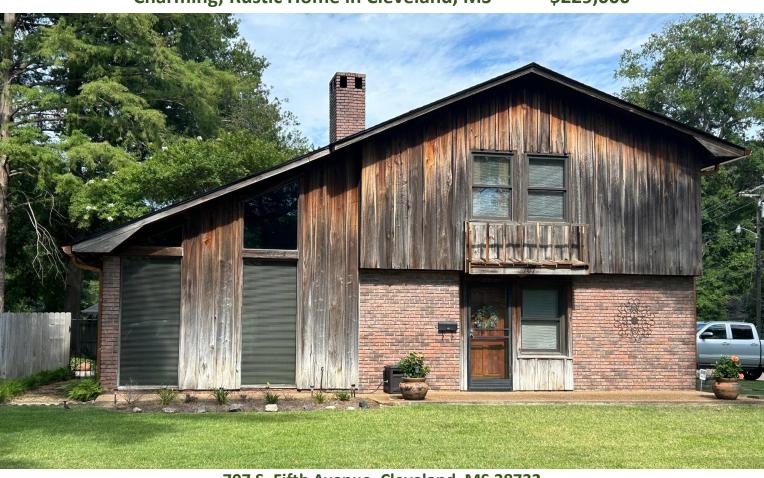

707 S. Fifth Avenue, Cleveland, MS 38732

This beautiful home on a corner lot has three bedrooms and two bathrooms with ample living space, an open kitchen/den, and a double carport. Inside, you will find architectural beauty, such as a stone wood-burning fireplace in the living area, high ceilings, and excellent natural light from all the windows. The primary bedroom is downstairs with a large closet, and the attached primary bathroom features double vanities. Once you are upstairs, there are two bedrooms and a bathroom with ample space for an office area on either side of the fireplace. You can admire your fenced backyard through the sizeable exterior glass doors, where you will find a shaded back patio for outdoor grilling for Bolivar County summertime fun. Call Lindsay for your private showing!