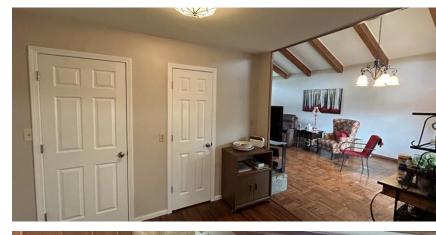

707 S. Fifth Avenue, Cleveland, MS 38732

This beautiful home on a corner lot has three bedrooms and two bathrooms with ample living space, an open kitchen/den, and a double carport. Inside, you will find architectural beauty, such as a stone wood-burning fireplace in the living area, high ceilings, and excellent natural light from all the windows. The primary bedroom is downstairs with a large closet, and the attached primary bathroom features double vanities. Once you are upstairs, there are two bedrooms and a bathroom with ample space for an office area on either side of the fireplace. You can admire your fenced backyard through the sizeable exterior glass doors, where you will find a shaded back patio for outdoor grilling for Bolivar County summertime fun. Call Lindsay for your private showing!