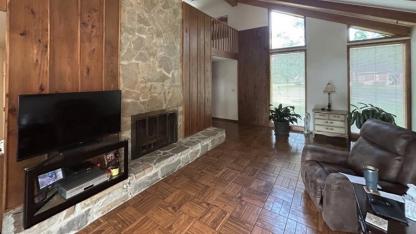

707 S. Fifth Avenue, Cleveland, MS 38732

This beautiful home on a corner lot has three bedrooms and two bathrooms with ample living space, an open kitchen/den, and a double carport. Inside, you will find architectural beauty, such as a stone wood-burning fireplace in the living area, high ceilings, and excellent natural light from all the windows. The primary bedroom is downstairs with a large closet, and the attached primary bathroom features double vanities. Once you are upstairs, there are two bedrooms and a bathroom with ample space for an office area on either side of the fireplace. You can admire your fenced backyard through the sizeable exterior glass doors, where you will find a shaded back patio for outdoor grilling for Bolivar County summertime fun. Call Lindsay for your private showing!