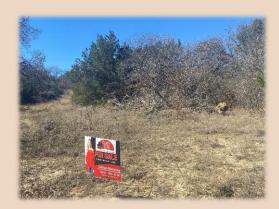

## 28.45+/- Acres, Eastland County

This 28.450 acre property is located in the highly sought-after area near **Desdemona TX. This** piece of land boasts elevation changes, large hardwoods, and plentiful undergrowth. Private road access, and plenty of spots to create your country haven. Water and electricity are available. Septic will be required for a home site. This wooded piece of land would make the perfect oasis for a weekend getaway or a place to build your dream home or a hunting cabin.