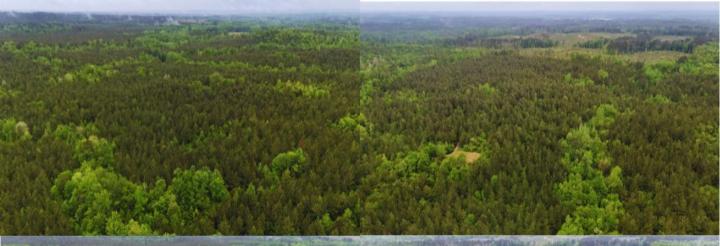

## A Real Estate Expert You Can Trust

TomSmithLandandHomes.com

Information is believed to be accurate but not guaranteed.

This 160± acre tract in Lauderdale County, MS, offers the perfect blend of investment and recreation. The property features 16-year-old planted pine trees positioned for future timber returns, along with hardwood fingers running along the creek bottoms that add to the diversity found on the property. An extensive, well-maintained road system makes the property easily accessible, while seven established food plots provide prime hunting locations depending on the wind. Wildlife is abundant, with frequent signs of deer, turkey, and other game, making this property a true outdoorsman's paradise. Whether you're looking for a productive timber tract, a private hunting retreat, or both, this property checks all the boxes. Access to the property is located at a dead-end county road. Call Brady to schedule your private showing today!