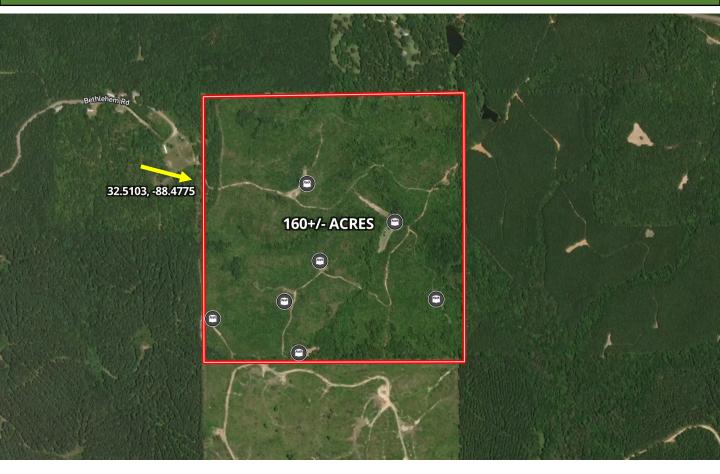

making this property a true outdoorsman's paradise. Whether you're looking for a productive timber tract, a private hunting retreat, or both, this property checks all the boxes. Access to the property is located at a dead-end county road. Call Brady to schedule your private showing today!

### A Real Estate Expert You Can Trust!

BRADY RICHARDSON REALTOR® O: 601.898.2772 C: 662.418.8791 Brady@TomSmithLand.com

TomSmithLandandHomes.com





## A Real Estate Expert You Can Trust!



TomSmithLandandHomes.com





Information is believed to be accurate but not guaranteed

## A Real Estate Expert You Can Trust!



TomSmithLandandHomes.com









## A Real Estate Expert You Can Trust!



TomSmithLandandHomes.com





Information is believed to be accurate but not guaranteed

# **Aerial Map**



# Land ID Map Link

#### A Real Estate Expert You Can Trust!



TomSmithLandandHomes.com





Information is believed to be accurate but not guaranteed

# **Ownership Map**



rdale

1

Grigsbys Springs

Lauderdale Springs Confederate Union Cem

KEWAMEE RD

## A Real Estate Expert You Can Trust!

BETHLEHEM RO

RD RD

300



TomSmithLandandHomes.com





Oxford Rd

# **Directional Map**



#### Directions from Hwy 45 N and Old Hwy 45 N in Lauderdale, MS:

Travel Southeast on Old Hwy 45 N for 0.2 miles. Turn right onto York Road and travel 0.6 miles. Turn right onto Kewanee Road and travel 1.2 miles. Make a slight left onto Bethlehem Road. After 0.9 miles, the road will dead-end at the property. <u>Google Map Link</u>



Information is believed to be accurate but not guaranteed.