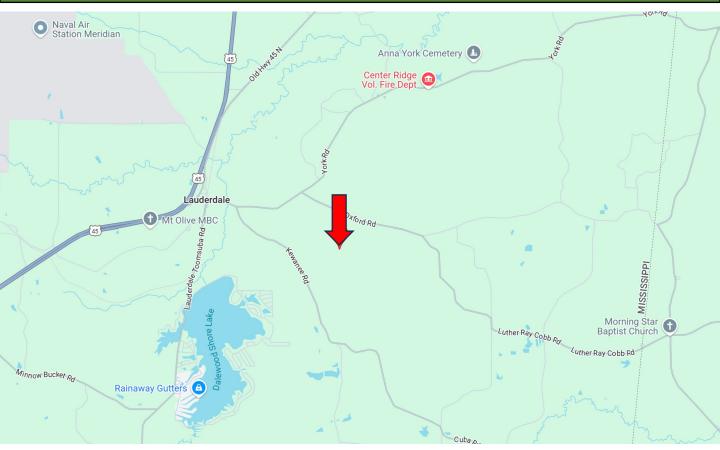

# **Directional Map**

#### Directions from Hwy 45 N and Old Hwy 45 N in Lauderdale, MS:

Travel Southeast on Old Hwy 45 N for 0.2 miles. Turn right onto York Road and travel 0.6 miles. Turn right onto Kewanee Road and travel 1.2 miles. Make a slight left onto Bethlehem Road. After 0.9 miles, the road will dead-end at the property. <u>Google Map Link</u>