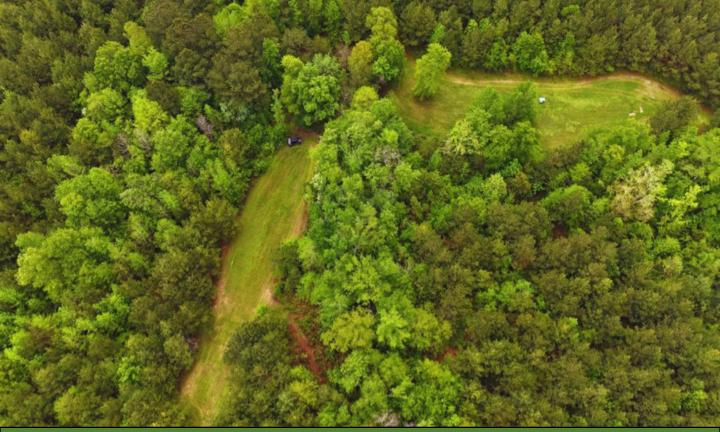

## A Real Estate Expert You Can Trust

TomSmithLandandHomes.com

Information is believed to be accurate but not guaranteed.

This 160± acre tract in Lauderdale County, MS, offers the perfect blend of investment and recreation. The property features 16-year-old planted pine trees positioned for future timber returns, along with hardwood fingers running along the creek bottoms that add to the diversity found on the property. An extensive, well-maintained road system makes the property easily accessible, while seven established food plots provide prime hunting locations depending on the wind. Wildlife is abundant, with frequent signs of deer, turkey, and other game, making this property a true outdoorsman's paradise. Whether you're looking for a productive timber tract, a private hunting retreat, or both, this property checks all the boxes. Access to the property is located at a dead-end county road. Call Brady to schedule your private showing today!