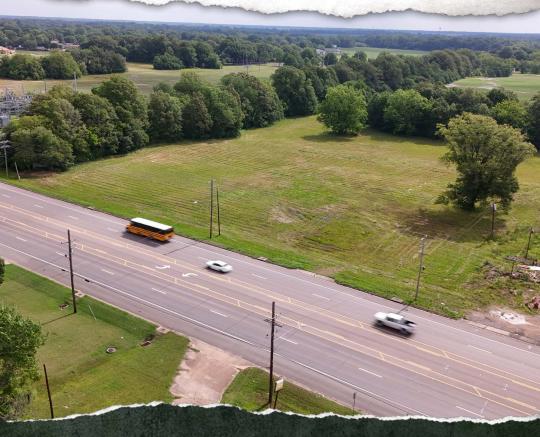

### **WELCOME TO THE BOLIVAR 5.24**

IDEALLY SUITED FOR RETAIL, COMMERCIAL SERVICES, AGRICULTURE, OR A LONG-TERM INVESTMENT, THIS 5.24± ACRE PROPERTY IS WORTH CONSIDERING! The Bolivar County commercial tract is located within the city limits of Cleveland, Mississippi.

Positioned along the east side of US Highway 61 at the southern edge of the city, the property contains approximately 420 feet of total frontage with outstanding visibility and access. Divided into two lots (210' x 530' each), this site offers flexible development potential and can be subdivided to suit. With city water and sewer available and a high traffic count of approximately 15,000 vehicles per day (MDOT), the property checks many boxes. Additional acreage is available.