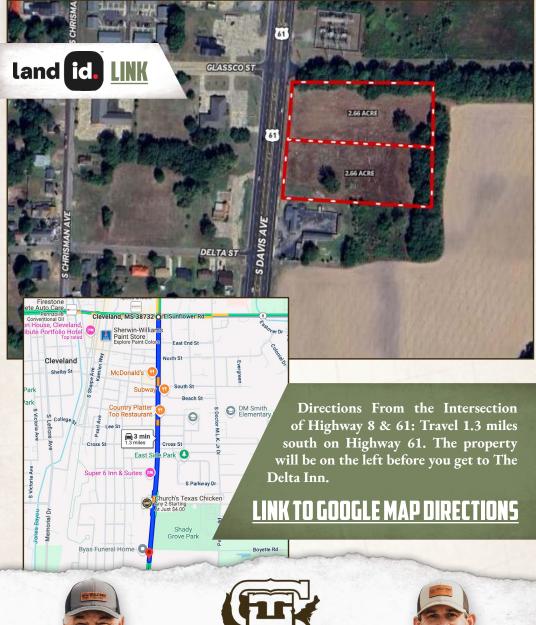

#### **PROPERTY INFORMATION:**

- 5.24± Total Acres
- Divided Into 2 Lots
- 210'± Frontage Per Lot
- 530'± Depth Per Lot
- 420'± Total Frontage on Highway 61
- In the City Limits
- City Water & Sewer
- Traffic Count: 15,000 VPD
- Will Divide to Suit
- Additional Acreage Available

Positioned along the east side of US Highway 61 at the southern edge of the city, the property contains approximately 420 feet of total frontage with outstanding visibility and access. Divided into two lots (210' x 530' each), this site offers flexible development potential and can be subdivided to suit. With city water and sewer available and a high traffic count of approximately 15,000 vehicles per day (MDOT), the property checks many boxes. Additional acreage is available.

The lots have not been formally platted and can be adjusted to fit individual uses. To schedule a showing and learn more, contact Billy Carpenter or Henry Mosco today!

HUNTING PROPERTIES & REAL ESTATE

C: 662-820-2007 | billy@smalltownproperties.com