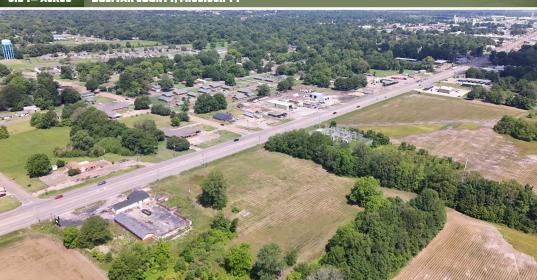

#### **LOCATION:**

- US-61 Cleveland, MS 38732
- Bolivar County
- 55± Miles W of Grenada
- 100± Miles S of Memphis

Positioned along the east side of US Highway 61 at the southern edge of the city, the property contains approximately 420 feet of total frontage with outstanding visibility and access. Divided into two lots (210' x 530' each), this site offers flexible development potential and can be subdivided to suit. With city water and sewer available and a high traffic count of approximately 15,000 vehicles per day (MDOT), the property checks many boxes. Additional acreage is available.