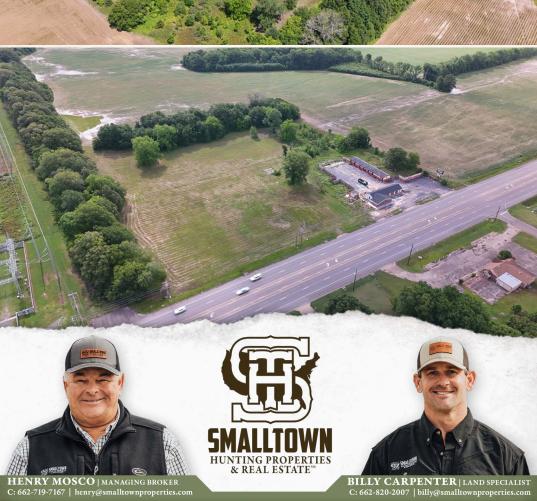

Positioned along the east side of US Highway 61 at the southern edge of the city, the property contains approximately 420 feet of total frontage with outstanding visibility and access. Divided into two lots (210' x 530' each), this site offers flexible development potential and can be subdivided to suit. With city water and sewer available and a high traffic count of approximately 15,000 vehicles per day (MDOT), the property checks many boxes. Additional acreage is available.