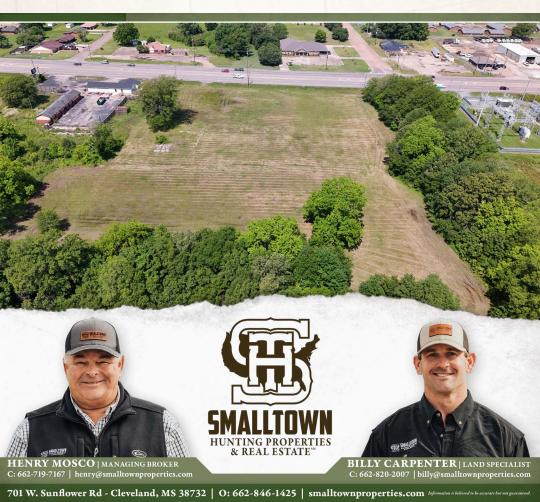

#### **PROPERTY INFORMATION:**

- 5.24± Total Acres
- Divided Into 2 Lots
- 210'± Frontage Per Lot
- 530'± Depth Per Lot
- 420'± Total Frontage on Highway 61
- In the City Limits
- City Water & Sewer
- Traffic Count: 15,000 VPD
- Will Divide to Suit
- Additional Acreage Available

Positioned along the east side of US Highway 61 at the southern edge of the city, the property contains approximately 420 feet of total frontage with outstanding visibility and access. Divided into two lots (210' x 530' each), this site offers flexible development potential and can be subdivided to suit. With city water and sewer available and a high traffic count of approximately 15,000 vehicles per day (MDOT), the property checks many boxes. Additional acreage is available.